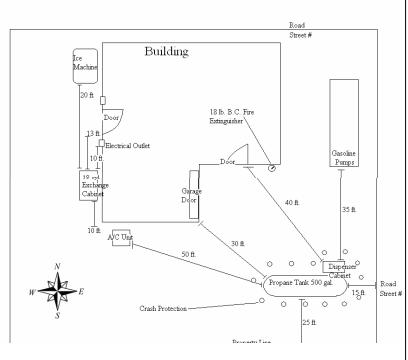

## SAMPLE DRAWING

Installation of tank and piping as per NFPA 58 (2024), IFGC (2021), and the International Fire Code (2021 Edition) Chapter 61

Type of approved vehicle protection to be used. Guard posts or other <u>approved</u> means of protection for tank and piping shall be provided. International Fire Code (2018 Edition) section 312 and NFPA 58 (2017 Edition).

Guard posts shall be constructed of steel not less than 4 inches in diameter and concrete filled, spaced no more than 4 feet apart, set no less than 3 feet deep in a concrete footing of not less than a 15 inch diameter, with the top of the posts not less than 3 feet above the ground, and not less than 3 feet from the tank.

Type(s) of security and protection against tampering to be provided.

Provide location of fire extinguisher within 50 feet of dispenser. Minimum 18 lb ABC rating. Provide signage: No Smoking, Propane, and Flammable Gas.

## **PLAN REVIEW DRAWING INSTRUCTIONS**

The plan or sketch is to include:

Size of tank(s) to be installed (water gallons), distance from tank to property lines, existing buildings, streets, roads, sidewalks, overhead power lines, pits or Storm/Sewer drains, and all sources of ignition in all directions.

Type of approved vehicle protection to be used. Guard posts or other approved means of protection for tank and piping shall be provided. International Fire Code (2021 Edition) Chapter 3 Section 312 and NFPA 58 (2024 Edition)

Location of minimum 18 lb ABC fire extinguisher within 50 feet of dispenser.

## **PLAN REVIEW DRAWING**

Revised: Feb 2024