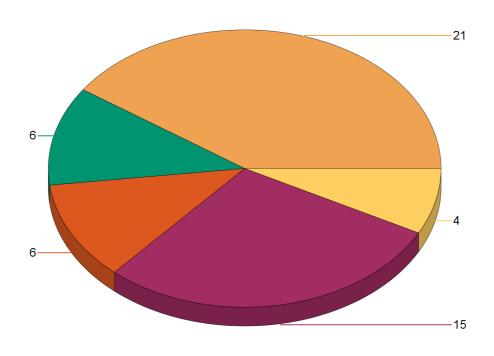

Report Period: 1/1/22 to 12/31/22

State: Utah

Fire Department: 03003 - Brigham City FD

| Fire Incident Type          | # of Fires | % of Fires | Group Fires | % of Group |
|-----------------------------|------------|------------|-------------|------------|
| Structure Fires (110 - 123) | 17         | 26.98%     | 2,019       | 30.56%     |
| Vehicle Fires (130 - 138)   | 11         | 17.46%     | 1,070       | 16.19%     |
| Outside Fires (140 - 173)   | 26         | 41.27%     | 3,139       | 47.51%     |
| All Other Fires (100)       | 9          | 14.29%     | 379         | 5.74%      |
| Total Fires                 | 63         | 100.00%    | 6,607       | 100.00%    |