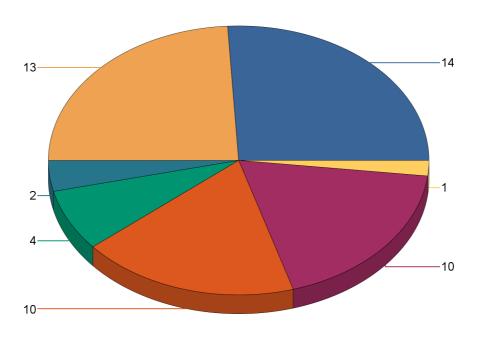

Report Period: 1/1/22 to 12/31/22

State: Utah

Fire Department: 03003 - Brigham City FD

| Fire Incident Type          | # of Fires | % of Fires | Group Fires | % of Group |
|-----------------------------|------------|------------|-------------|------------|
| Structure Fires (110 - 123) | 17         | 26.98%     | 2,019       | 30.56%     |
| Vehicle Fires (130 - 138)   | 11         | 17.46%     | 1,070       | 16.19%     |
| Outside Fires (140 - 173)   | 26         | 41.27%     | 3,139       | 47.51%     |
| All Other Fires (100)       | 9          | 14.29%     | 379         | 5.74%      |
| Total Fires                 | 63         | 100.00%    | 6,607       | 100.00%    |

<sup>\*</sup> Legend shows Incident Type followed by Description (description shortened to 25 characters).

Report Period: 1/1/22 to 12/31/22

State: Utah

Fire Department: 03004 - Corinne FD

| Fire Incident Type          | # of Fires | % of Fires | Group Fires | % of Group |
|-----------------------------|------------|------------|-------------|------------|
| Structure Fires (110 - 123) | 4          | 36.36%     | 2,019       | 30.56%     |
| Vehicle Fires (130 - 138)   | 3          | 27.27%     | 1,070       | 16.19%     |
| Outside Fires (140 - 173)   | 4          | 36.36%     | 3,139       | 47.51%     |
| All Other Fires (100)       | 0          | 0.00%      | 379         | 5.74%      |
| Total Fires                 | 11         | 100.00%    | 6,607       | 100.00%    |