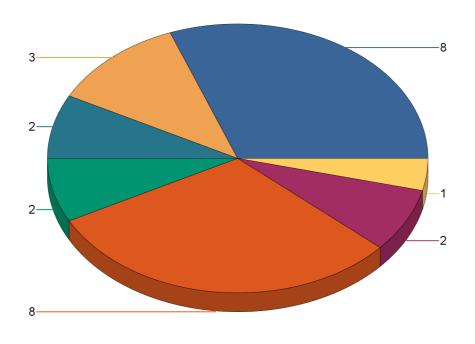

Report Period: 1/1/22 to 12/31/22

State: Utah

Fire Department: 07005 - Price FD

| Fire Incident Type          | # of Fires | % of Fires | Group Fires | % of Group |
|-----------------------------|------------|------------|-------------|------------|
| Structure Fires (110 - 123) | 10         | 34.48%     | 2,019       | 30.56%     |
| Vehicle Fires (130 - 138)   | 5          | 17.24%     | 1,070       | 16.19%     |
| Outside Fires (140 - 173)   | 7          | 24.14%     | 3,139       | 47.51%     |
| All Other Fires (100)       | 7          | 24.14%     | 379         | 5.74%      |
| Total Fires                 | 29         | 100.00%    | 6,607       | 100.00%    |

**Number of Incidents** 

<sup>\*</sup> Legend shows Incident Type followed by Description (description shortened to 25 characters).

Report Period: 1/1/22 to 12/31/22

State: Utah

Fire Department: 07008 - Wellington FD