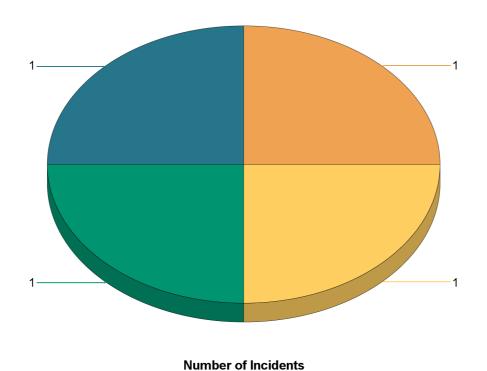

Fire Department: 03011 - Mantua FD

| Fire Incident Type          | # of Fires | % of Fires | Group Fires | % of Group |
|-----------------------------|------------|------------|-------------|------------|
| Structure Fires (110 - 123) | 0          | 0.00%      | 2,019       | 30.56%     |
| Vehicle Fires (130 - 138)   | 2          | 100.00%    | 1,070       | 16.19%     |
| Outside Fires (140 - 173)   | 0          | 0.00%      | 3,139       | 47.51%     |
| All Other Fires (100)       | 0          | 0.00%      | 379         | 5.74%      |
| Total Fires                 | 2          | 100.00%    | 6,607       | 100.00%    |