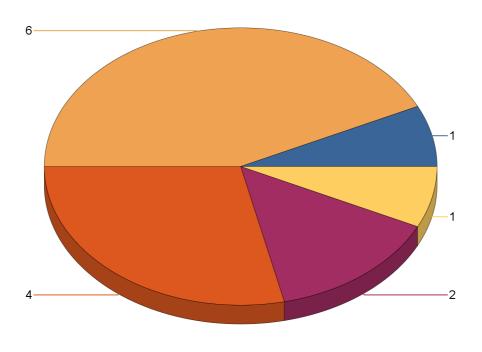

<sup>\*</sup> Legend shows Incident Type followed by Description (description shortened to 25 characters).

Report Period: 1/1/22 to 12/31/22

State: Utah

Fire Department: 05011 - Newton FD

| Fire Incident Type          | # of Fires | % of Fires | Group Fires | % of Group |
|-----------------------------|------------|------------|-------------|------------|
| Structure Fires (110 - 123) | 3          | 50.00%     | 2,019       | 30.56%     |
| Vehicle Fires (130 - 138)   | 1          | 16.67%     | 1,070       | 16.19%     |
| Outside Fires (140 - 173)   | 1          | 16.67%     | 3,139       | 47.51%     |
| All Other Fires (100)       | 1          | 16.67%     | 379         | 5.74%      |
| Total Fires                 | 6          | 100.00%    | 6,607       | 100.00%    |