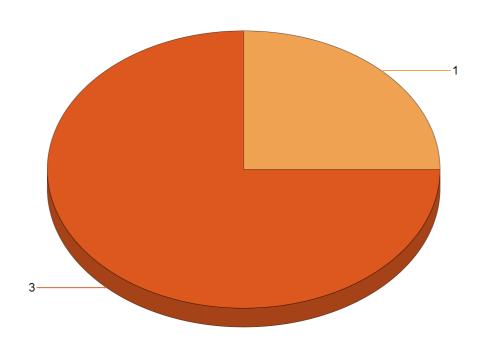

Report Period: 1/1/22 to 12/31/22

State: Utah

Fire Department: 03003 - Brigham City FD

| Fire Incident Type          | # of Fires | % of Fires | Group Fires | % of Group |
|-----------------------------|------------|------------|-------------|------------|
| Structure Fires (110 - 123) | 17         | 26.98%     | 2,019       | 30.56%     |
| Vehicle Fires (130 - 138)   | 11         | 17.46%     | 1,070       | 16.19%     |
| Outside Fires (140 - 173)   | 26         | 41.27%     | 3,139       | 47.51%     |
| All Other Fires (100)       | 9          | 14.29%     | 379         | 5.74%      |
| Total Fires                 | 63         | 100.00%    | 6,607       | 100.00%    |