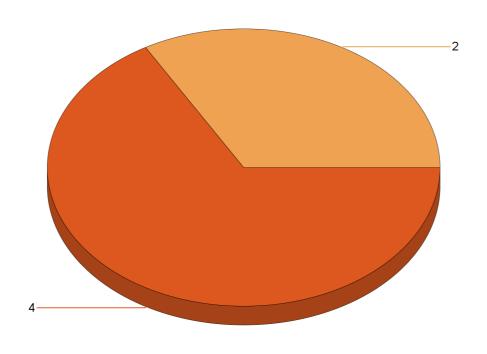

Report Period: 1/1/22 to 12/31/22

State: Utah

Fire Department: 15001 - Castle Dale FD

| Fire Incident Type          | # of Fires | % of Fires | Group Fires | % of Group |
|-----------------------------|------------|------------|-------------|------------|
| Structure Fires (110 - 123) | 1          | 100.00%    | 2,019       | 30.56%     |
| Vehicle Fires (130 - 138)   | 0          | 0.00%      | 1,070       | 16.19%     |
| Outside Fires (140 - 173)   | 0          | 0.00%      | 3,139       | 47.51%     |
| All Other Fires (100)       | 0          | 0.00%      | 379         | 5.74%      |
| Total Fires                 | 1          | 100.00%    | 6,607       | 100.00%    |

**Number of Incidents** 

11 - Structure Fire

<sup>\*</sup> Legend shows Incident Type followed by Description (description shortened to 25 characters).

Report Period: 1/1/22 to 12/31/22

State: Utah

Fire Department: 15002 - Cleveland FD