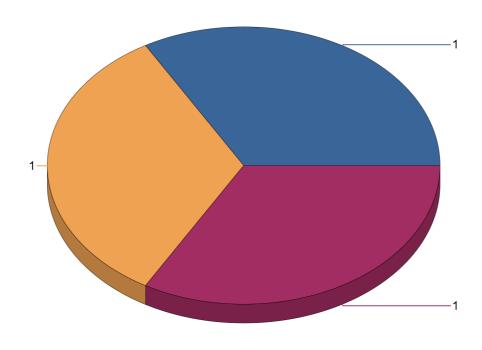

Fire Department: 03011 - Mantua FD

| Fire Incident Type          | # of Fires | % of Fires | Group Fires | % of Group |
|-----------------------------|------------|------------|-------------|------------|
| Structure Fires (110 - 123) | 0          | 0.00%      | 2,019       | 30.56%     |
| Vehicle Fires (130 - 138)   | 2          | 100.00%    | 1,070       | 16.19%     |
| Outside Fires (140 - 173)   | 0          | 0.00%      | 3,139       | 47.51%     |
| All Other Fires (100)       | 0          | 0.00%      | 379         | 5.74%      |
| Total Fires                 | 2          | 100.00%    | 6,607       | 100.00%    |