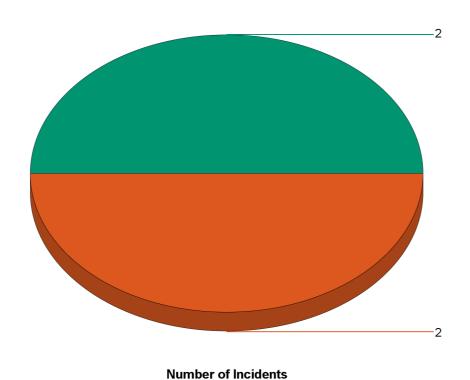

State: Utah

Fire Department: 21001 - Brianhead FD

| Fire Incident Type          | # of Fires | % of Fires | Group Fires | % of Group |
|-----------------------------|------------|------------|-------------|------------|
| Structure Fires (110 - 123) | 0          | 0.00%      | 2,019       | 30.56%     |
| Vehicle Fires (130 - 138)   | 0          | 0.00%      | 1,070       | 16.19%     |
| Outside Fires (140 - 173)   | 1          | 100.00%    | 3,139       | 47.51%     |
| All Other Fires (100)       | 0          | 0.00%      | 379         | 5.74%      |
| Total Fires                 | 1          | 100.00%    | 6,607       | 100.00%    |

Number of Incidents

■ 15 - Outside rubbish fire

<sup>\*</sup> Legend shows Incident Type followed by Description (description shortened to 25 characters).

Report Period: 1/1/22 to 12/31/22

State: Utah

Fire Department: 21002 - Cedar City FD