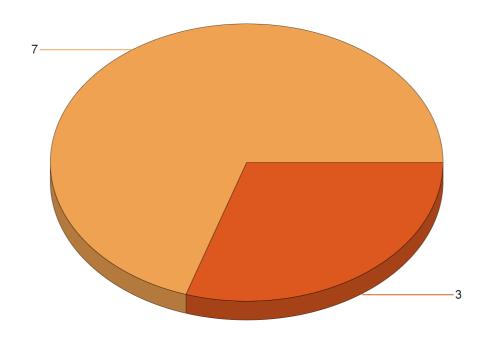

Report Period: 1/1/22 to 12/31/22

State: Utah

Fire Department: 03007 - Fielding FD

| Fire Incident Type          | # of Fires | % of Fires | Group Fires | % of Group |
|-----------------------------|------------|------------|-------------|------------|
| Structure Fires (110 - 123) | 1          | 50.00%     | 2,019       | 30.56%     |
| Vehicle Fires (130 - 138)   | 1          | 50.00%     | 1,070       | 16.19%     |
| Outside Fires (140 - 173)   | 0          | 0.00%      | 3,139       | 47.51%     |
| All Other Fires (100)       | 0          | 0.00%      | 379         | 5.74%      |
| Total Fires                 | 2          | 100.00%    | 6,607       | 100.00%    |