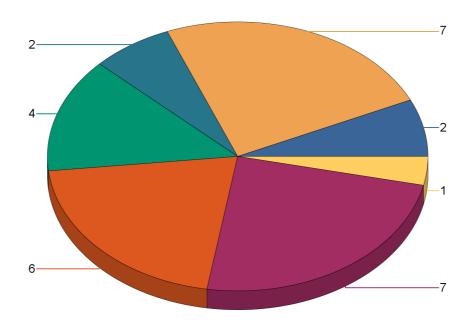

Fire Department: 03017 - Tremonton FD

| Fire Incident Type          | # of Fires | % of Fires | Group Fires | % of Group |
|-----------------------------|------------|------------|-------------|------------|
| Structure Fires (110 - 123) | 9          | 21.43%     | 2,019       | 30.56%     |
| Vehicle Fires (130 - 138)   | 7          | 16.67%     | 1,070       | 16.19%     |
| Outside Fires (140 - 173)   | 22         | 52.38%     | 3,139       | 47.51%     |
| All Other Fires (100)       | 4          | 9.52%      | 379         | 5.74%      |
| Total Fires                 | 42         | 100.00%    | 6,607       | 100.00%    |

<sup>\*</sup> Legend shows Incident Type followed by Description (description shortened to 25 characters).

Report Period: 1/1/22 to 12/31/22

State: Utah

Fire Department: 03018 - Willard FD

| Fire Incident Type          | # of Fires | % of Fires | Group Fires | % of Group |
|-----------------------------|------------|------------|-------------|------------|
| Structure Fires (110 - 123) | 1          | 33.33%     | 2,019       | 30.56%     |
| Vehicle Fires (130 - 138)   | 1          | 33.33%     | 1,070       | 16.19%     |
| Outside Fires (140 - 173)   | 0          | 0.00%      | 3,139       | 47.51%     |
| All Other Fires (100)       | 1          | 33.33%     | 379         | 5.74%      |
| Total Fires                 | 3          | 100.00%    | 6,607       | 100.00%    |