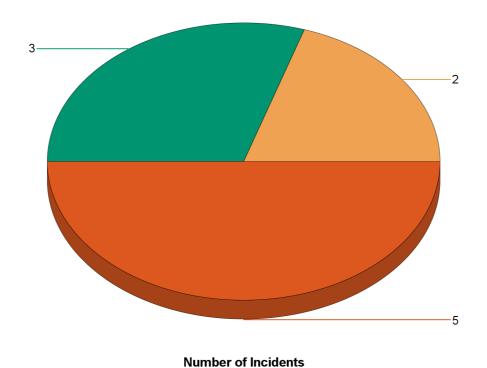

Report Period: 1/1/22 to 12/31/22

State: Utah

Fire Department: 03007 - Fielding FD

| Fire Incident Type          | # of Fires | % of Fires | Group Fires | % of Group |
|-----------------------------|------------|------------|-------------|------------|
| Structure Fires (110 - 123) | 1          | 50.00%     | 2,019       | 30.56%     |
| Vehicle Fires (130 - 138)   | 1          | 50.00%     | 1,070       | 16.19%     |
| Outside Fires (140 - 173)   | 0          | 0.00%      | 3,139       | 47.51%     |
| All Other Fires (100)       | 0          | 0.00%      | 379         | 5.74%      |
| Total Fires                 | 2          | 100.00%    | 6,607       | 100.00%    |