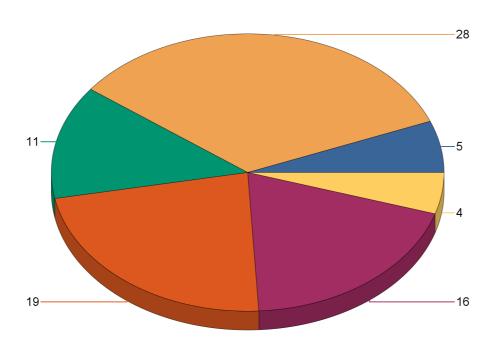

<sup>\*</sup> Legend shows Incident Type followed by Description (description shortened to 25 characters).

Report Period: 1/1/22 to 12/31/22

State: Utah

Fire Department: 11003 - North Davis FD

| Fire Incident Type          | # of Fires | % of Fires | Group Fires | % of Group |
|-----------------------------|------------|------------|-------------|------------|
| Structure Fires (110 - 123) | 28         | 33.73%     | 2,019       | 30.56%     |
| Vehicle Fires (130 - 138)   | 11         | 13.25%     | 1,070       | 16.19%     |
| Outside Fires (140 - 173)   | 39         | 46.99%     | 3,139       | 47.51%     |
| All Other Fires (100)       | 5          | 6.02%      | 379         | 5.74%      |
| Total Fires                 | 83         | 100.00%    | 6,607       | 100.00%    |

**Number of Incidents** 

<sup>\*</sup> Legend shows Incident Type followed by Description (description shortened to 25 characters).

Report Period: 1/1/22 to 12/31/22

State: Utah

Fire Department: 11004 - Clinton FD