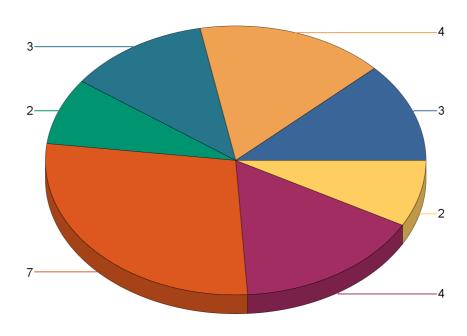

Report Period: 1/1/22 to 12/31/22

State: Utah

Fire Department: 07003 - Helper FD

| Fire Incident Type          | # of Fires | % of Fires | Group Fires | % of Group |
|-----------------------------|------------|------------|-------------|------------|
| Structure Fires (110 - 123) | 1          | 8.33%      | 2,019       | 30.56%     |
| Vehicle Fires (130 - 138)   | 4          | 33.33%     | 1,070       | 16.19%     |
| Outside Fires (140 - 173)   | 6          | 50.00%     | 3,139       | 47.51%     |
| All Other Fires (100)       | 1          | 8.33%      | 379         | 5.74%      |
| Total Fires                 | 12         | 100.00%    | 6,607       | 100.00%    |