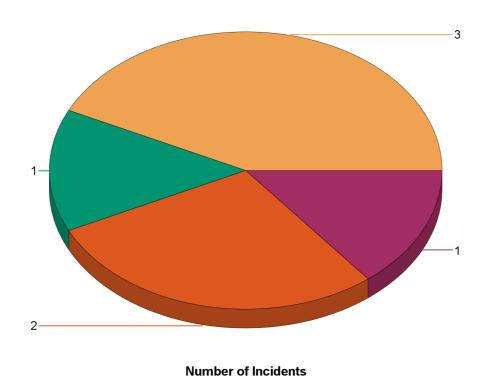

Report Period: 1/1/22 to 12/31/22

State: Utah

Fire Department: 07003 - Helper FD

| Fire Incident Type          | # of Fires | % of Fires | Group Fires | % of Group |
|-----------------------------|------------|------------|-------------|------------|
| Structure Fires (110 - 123) | 1          | 8.33%      | 2,019       | 30.56%     |
| Vehicle Fires (130 - 138)   | 4          | 33.33%     | 1,070       | 16.19%     |
| Outside Fires (140 - 173)   | 6          | 50.00%     | 3,139       | 47.51%     |
| All Other Fires (100)       | 1          | 8.33%      | 379         | 5.74%      |
| Total Fires                 | 12         | 100.00%    | 6,607       | 100.00%    |