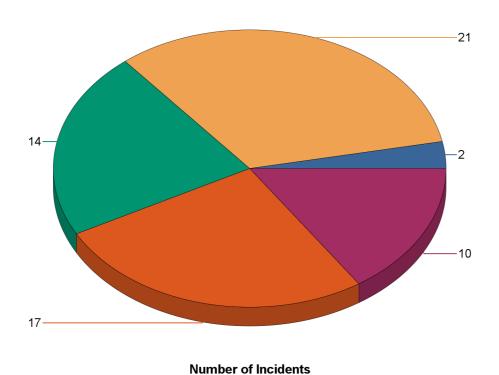

State: Utah

Fire Department: 05002 - Cache County FD

| Fire Incident Type          | # of Fires | % of Fires | Group Fires | % of Group |
|-----------------------------|------------|------------|-------------|------------|
| Structure Fires (110 - 123) | 7          | 17.95%     | 2,019       | 30.56%     |
| Vehicle Fires (130 - 138)   | 7          | 17.95%     | 1,070       | 16.19%     |
| Outside Fires (140 - 173)   | 21         | 53.85%     | 3,139       | 47.51%     |
| All Other Fires (100)       | 4          | 10.26%     | 379         | 5.74%      |
| Total Fires                 | 39         | 100.00%    | 6,607       | 100.00%    |

**Number of Incidents** 

<sup>\*</sup> Legend shows Incident Type followed by Description (description shortened to 25 characters).

Report Period: 1/1/22 to 12/31/22

State: Utah

Fire Department: 05003 - Clarkston FD