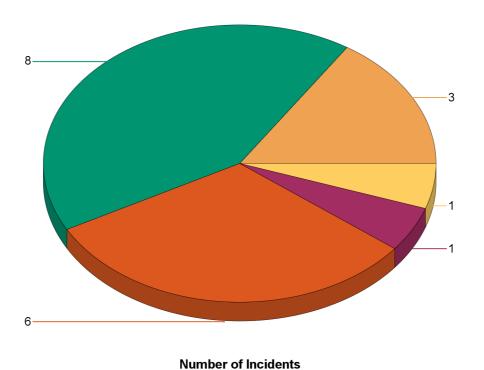

Report Period: 1/1/22 to 12/31/22

State: Utah

Fire Department: 03003 - Brigham City FD

| Fire Incident Type          | # of Fires | % of Fires | Group Fires | % of Group |
|-----------------------------|------------|------------|-------------|------------|
| Structure Fires (110 - 123) | 17         | 26.98%     | 2,019       | 30.56%     |
| Vehicle Fires (130 - 138)   | 11         | 17.46%     | 1,070       | 16.19%     |
| Outside Fires (140 - 173)   | 26         | 41.27%     | 3,139       | 47.51%     |
| All Other Fires (100)       | 9          | 14.29%     | 379         | 5.74%      |
| Total Fires                 | 63         | 100.00%    | 6,607       | 100.00%    |