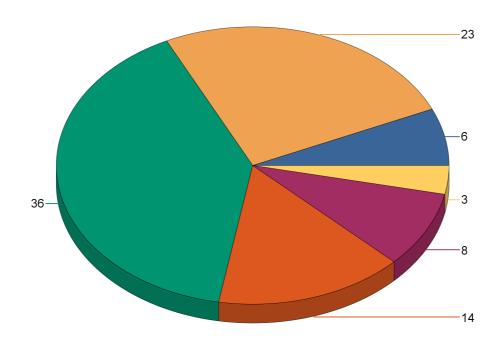

<sup>\*</sup> Legend shows Incident Type followed by Description (description shortened to 25 characters).

Report Period: 1/1/22 to 12/31/22

State: Utah

Fire Department: 11009 - Kaysville FD

| Fire Incident Type          | # of Fires | % of Fires | Group Fires | % of Group |
|-----------------------------|------------|------------|-------------|------------|
| Structure Fires (110 - 123) | 16         | 44.44%     | 2,019       | 30.56%     |
| Vehicle Fires (130 - 138)   | 6          | 16.67%     | 1,070       | 16.19%     |
| Outside Fires (140 - 173)   | 13         | 36.11%     | 3,139       | 47.51%     |
| All Other Fires (100)       | 1          | 2.78%      | 379         | 5.74%      |
| Total Fires                 | 36         | 100.00%    | 6,607       | 100.00%    |