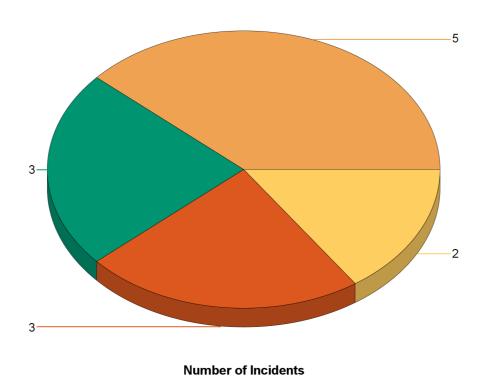

<sup>\*</sup> Legend shows Incident Type followed by Description (description shortened to 25 characters).

Report Period: 1/1/22 to 12/31/22

State: Utah

Fire Department: 05011 - Newton FD

| Fire Incident Type          | # of Fires | % of Fires | Group Fires | % of Group |
|-----------------------------|------------|------------|-------------|------------|
| Structure Fires (110 - 123) | 3          | 50.00%     | 2,019       | 30.56%     |
| Vehicle Fires (130 - 138)   | 1          | 16.67%     | 1,070       | 16.19%     |
| Outside Fires (140 - 173)   | 1          | 16.67%     | 3,139       | 47.51%     |
| All Other Fires (100)       | 1          | 16.67%     | 379         | 5.74%      |
| Total Fires                 | 6          | 100.00%    | 6,607       | 100.00%    |