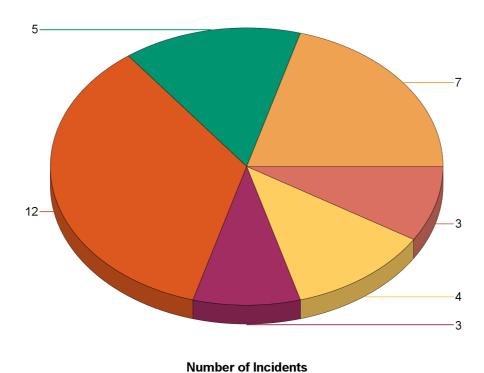

State: Utah

Fire Department: 15007 - Green River FD

| Fire Incident Type          | # of Fires | % of Fires | Group Fires | % of Group |
|-----------------------------|------------|------------|-------------|------------|
| Structure Fires (110 - 123) | 6          | 21.43%     | 2,019       | 30.56%     |
| Vehicle Fires (130 - 138)   | 15         | 53.57%     | 1,070       | 16.19%     |
| Outside Fires (140 - 173)   | 7          | 25.00%     | 3,139       | 47.51%     |
| All Other Fires (100)       | 0          | 0.00%      | 379         | 5.74%      |
| Total Fires                 | 28         | 100.00%    | 6,607       | 100.00%    |