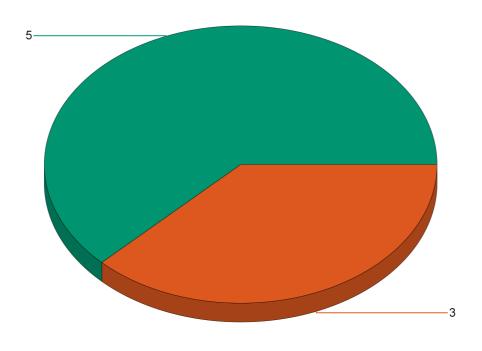

Report Period: 1/1/22 to 12/31/22

State: Utah

Fire Department: 03007 - Fielding FD

| Fire Incident Type          | # of Fires | % of Fires | Group Fires | % of Group |
|-----------------------------|------------|------------|-------------|------------|
| Structure Fires (110 - 123) | 1          | 50.00%     | 2,019       | 30.56%     |
| Vehicle Fires (130 - 138)   | 1          | 50.00%     | 1,070       | 16.19%     |
| Outside Fires (140 - 173)   | 0          | 0.00%      | 3,139       | 47.51%     |
| All Other Fires (100)       | 0          | 0.00%      | 379         | 5.74%      |
| Total Fires                 | 2          | 100.00%    | 6,607       | 100.00%    |

Number of Incidents

■ 12 - Fire in mobile property used as a fixed structure ■ 13 - Mobile property (vehicle) fire

<sup>\*</sup> Legend shows Incident Type followed by Description (description shortened to 25 characters).