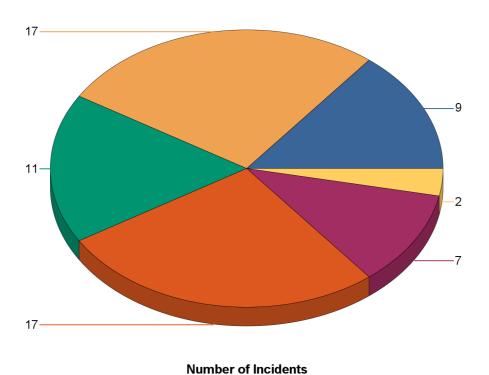

<sup>\*</sup> Legend shows Incident Type followed by Description (description shortened to 25 characters).

Report Period: 1/1/22 to 12/31/22

State: Utah

Fire Department: 23005 - Mona FD

| Fire Incident Type          | # of Fires | % of Fires | Group Fires | % of Group |
|-----------------------------|------------|------------|-------------|------------|
| Structure Fires (110 - 123) | 7          | 41.18%     | 2,019       | 30.56%     |
| Vehicle Fires (130 - 138)   | 4          | 23.53%     | 1,070       | 16.19%     |
| Outside Fires (140 - 173)   | 5          | 29.41%     | 3,139       | 47.51%     |
| All Other Fires (100)       | 1          | 5.88%      | 379         | 5.74%      |
| Total Fires                 | 17         | 100.00%    | 6,607       | 100.00%    |