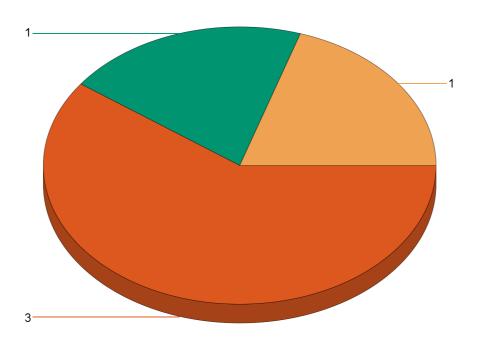

Report Period: 1/1/22 to 12/31/22

State: Utah

Fire Department: 03007 - Fielding FD

| Fire Incident Type          | # of Fires | % of Fires | Group Fires | % of Group |
|-----------------------------|------------|------------|-------------|------------|
| Structure Fires (110 - 123) | 1          | 50.00%     | 2,019       | 30.56%     |
| Vehicle Fires (130 - 138)   | 1          | 50.00%     | 1,070       | 16.19%     |
| Outside Fires (140 - 173)   | 0          | 0.00%      | 3,139       | 47.51%     |
| All Other Fires (100)       | 0          | 0.00%      | 379         | 5.74%      |
| Total Fires                 | 2          | 100.00%    | 6,607       | 100.00%    |