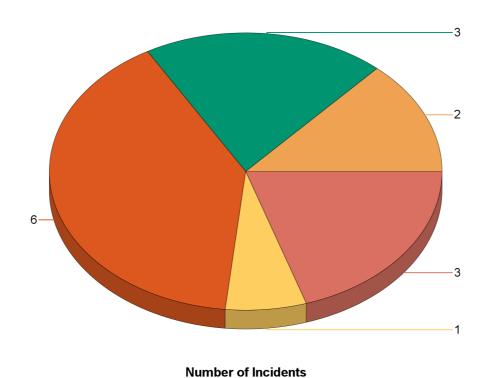

Report Period: 1/1/22 to 12/31/22

State: Utah

Fire Department: 07003 - Helper FD

| Fire Incident Type          | # of Fires | % of Fires | Group Fires | % of Group |
|-----------------------------|------------|------------|-------------|------------|
| Structure Fires (110 - 123) | 1          | 8.33%      | 2,019       | 30.56%     |
| Vehicle Fires (130 - 138)   | 4          | 33.33%     | 1,070       | 16.19%     |
| Outside Fires (140 - 173)   | 6          | 50.00%     | 3,139       | 47.51%     |
| All Other Fires (100)       | 1          | 8.33%      | 379         | 5.74%      |
| Total Fires                 | 12         | 100.00%    | 6,607       | 100.00%    |