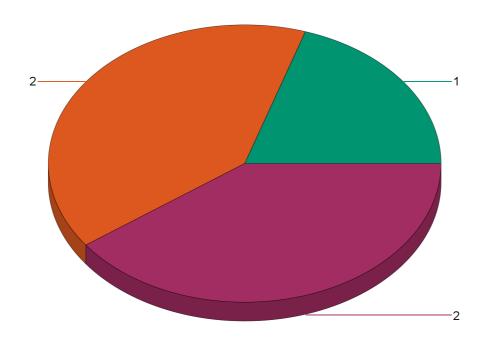

Report Period: 1/1/22 to 12/31/22

State: Utah

Fire Department: 15001 - Castle Dale FD

| Fire Incident Type          | # of Fires | % of Fires | Group Fires | % of Group |
|-----------------------------|------------|------------|-------------|------------|
| Structure Fires (110 - 123) | 1          | 100.00%    | 2,019       | 30.56%     |
| Vehicle Fires (130 - 138)   | 0          | 0.00%      | 1,070       | 16.19%     |
| Outside Fires (140 - 173)   | 0          | 0.00%      | 3,139       | 47.51%     |
| All Other Fires (100)       | 0          | 0.00%      | 379         | 5.74%      |
| Total Fires                 | 1          | 100.00%    | 6,607       | 100.00%    |

**Number of Incidents** 

11 - Structure Fire

<sup>\*</sup> Legend shows Incident Type followed by Description (description shortened to 25 characters).

Report Period: 1/1/22 to 12/31/22

State: Utah

Fire Department: 15002 - Cleveland FD