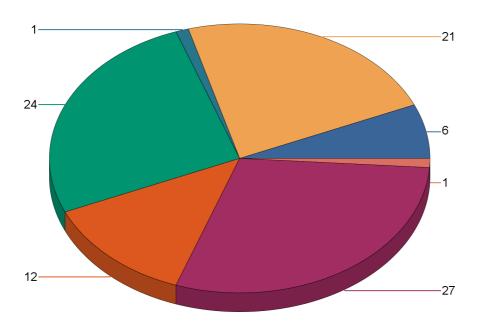

<sup>\*</sup> Legend shows Incident Type followed by Description (description shortened to 25 characters).

Report Period: 1/1/22 to 12/31/22

State: Utah

Fire Department: 11003 - North Davis FD

| Fire Incident Type          | # of Fires | % of Fires | Group Fires | % of Group |
|-----------------------------|------------|------------|-------------|------------|
| Structure Fires (110 - 123) | 28         | 33.73%     | 2,019       | 30.56%     |
| Vehicle Fires (130 - 138)   | 11         | 13.25%     | 1,070       | 16.19%     |
| Outside Fires (140 - 173)   | 39         | 46.99%     | 3,139       | 47.51%     |
| All Other Fires (100)       | 5          | 6.02%      | 379         | 5.74%      |
| Total Fires                 | 83         | 100.00%    | 6,607       | 100.00%    |