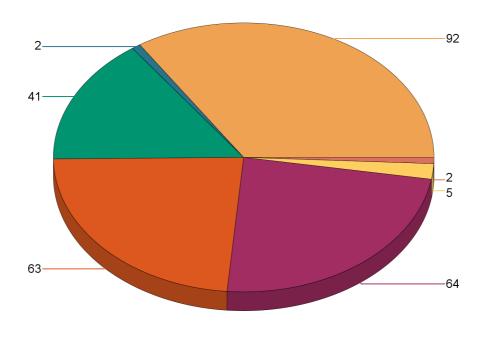

| Fire Incident Type          | # of Fires | % of Fires | Group Fires | % of Group |
|-----------------------------|------------|------------|-------------|------------|
| Structure Fires (110 - 123) | 67         | 48.55%     | 2,019       | 30.56%     |
| Vehicle Fires (130 - 138)   | 23         | 16.67%     | 1,070       | 16.19%     |
| Outside Fires (140 - 173)   | 48         | 34.78%     | 3,139       | 47.51%     |
| All Other Fires (100)       | 0          | 0.00%      | 379         | 5.74%      |
| Total Fires                 | 138        | 100.00%    | 6,607       | 100.00%    |