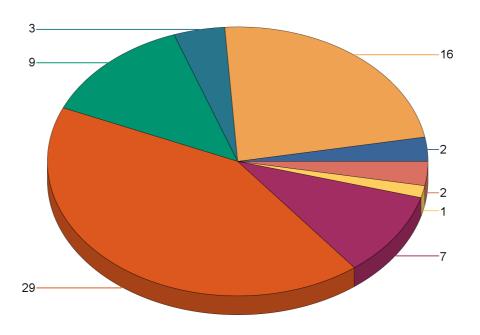

Report Period: 1/1/22 to 12/31/22

State: Utah

Fire Department: 07005 - Price FD

| Fire Incident Type          | # of Fires | % of Fires | Group Fires | % of Group |
|-----------------------------|------------|------------|-------------|------------|
| Structure Fires (110 - 123) | 10         | 34.48%     | 2,019       | 30.56%     |
| Vehicle Fires (130 - 138)   | 5          | 17.24%     | 1,070       | 16.19%     |
| Outside Fires (140 - 173)   | 7          | 24.14%     | 3,139       | 47.51%     |
| All Other Fires (100)       | 7          | 24.14%     | 379         | 5.74%      |
| Total Fires                 | 29         | 100.00%    | 6,607       | 100.00%    |

**Number of Incidents** 

<sup>\*</sup> Legend shows Incident Type followed by Description (description shortened to 25 characters).

Report Period: 1/1/22 to 12/31/22

State: Utah

Fire Department: 07008 - Wellington FD