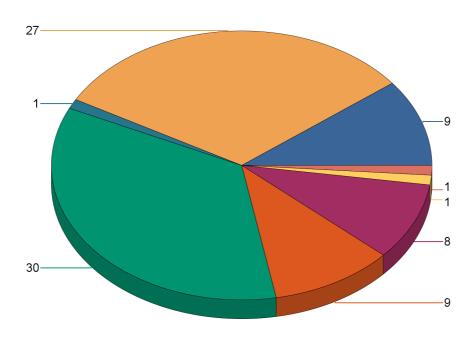

<sup>\*</sup> Legend shows Incident Type followed by Description (description shortened to 25 characters).

Report Period: 1/1/22 to 12/31/22

State: Utah

Fire Department: 11003 - North Davis FD

| Fire Incident Type          | # of Fires | % of Fires | Group Fires | % of Group |
|-----------------------------|------------|------------|-------------|------------|
| Structure Fires (110 - 123) | 28         | 33.73%     | 2,019       | 30.56%     |
| Vehicle Fires (130 - 138)   | 11         | 13.25%     | 1,070       | 16.19%     |
| Outside Fires (140 - 173)   | 39         | 46.99%     | 3,139       | 47.51%     |
| All Other Fires (100)       | 5          | 6.02%      | 379         | 5.74%      |
| Total Fires                 | 83         | 100.00%    | 6,607       | 100.00%    |

**Number of Incidents** 

<sup>\*</sup> Legend shows Incident Type followed by Description (description shortened to 25 characters).

Report Period: 1/1/22 to 12/31/22

State: Utah

Fire Department: 11004 - Clinton FD