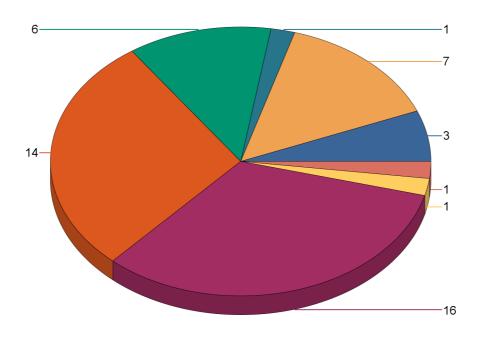

State: Utah

Fire Department: 19002 - Moab Valley FD

| Fire Incident Type          | # of Fires | % of Fires | Group Fires | % of Group |
|-----------------------------|------------|------------|-------------|------------|
| Structure Fires (110 - 123) | 21         | 30.43%     | 2,019       | 30.56%     |
| Vehicle Fires (130 - 138)   | 21         | 30.43%     | 1,070       | 16.19%     |
| Outside Fires (140 - 173)   | 27         | 39.13%     | 3,139       | 47.51%     |
| All Other Fires (100)       | 0          | 0.00%      | 379         | 5.74%      |
| Total Fires                 | 69         | 100.00%    | 6,607       | 100.00%    |