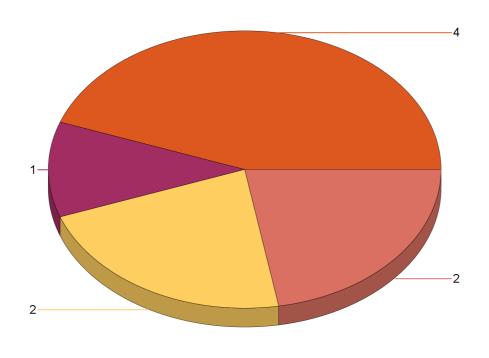

Fire Department: 03017 - Tremonton FD

| Fire Incident Type          | # of Fires | % of Fires | Group Fires | % of Group |
|-----------------------------|------------|------------|-------------|------------|
| Structure Fires (110 - 123) | 9          | 21.43%     | 2,019       | 30.56%     |
| Vehicle Fires (130 - 138)   | 7          | 16.67%     | 1,070       | 16.19%     |
| Outside Fires (140 - 173)   | 22         | 52.38%     | 3,139       | 47.51%     |
| All Other Fires (100)       | 4          | 9.52%      | 379         | 5.74%      |
| Total Fires                 | 42         | 100.00%    | 6,607       | 100.00%    |