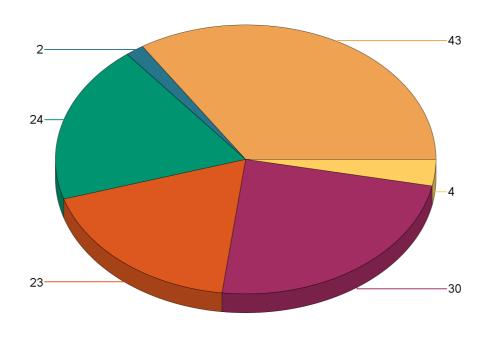

| Fire Incident Type          | # of Fires | % of Fires | Group Fires | % of Group |
|-----------------------------|------------|------------|-------------|------------|
| Structure Fires (110 - 123) | 348        | 27.21%     | 2,019       | 30.56%     |
| Vehicle Fires (130 - 138)   | 126        | 9.85%      | 1,070       | 16.19%     |
| Outside Fires (140 - 173)   | 707        | 55.28%     | 3,139       | 47.51%     |
| All Other Fires (100)       | 98         | 7.66%      | 379         | 5.74%      |
| Total Fires                 | 1,279      | 100.00%    | 6,607       | 100.00%    |