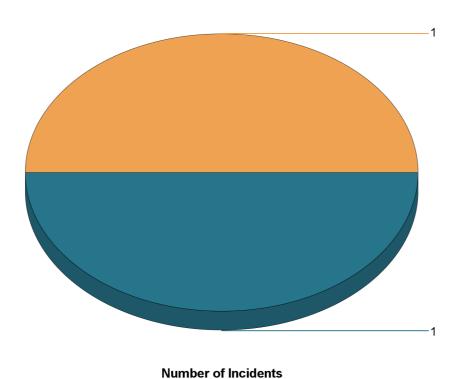

Report Period: 1/1/22 to 12/31/22

State: Utah

Fire Department: 15001 - Castle Dale FD

| Fire Incident Type          | # of Fires | % of Fires | Group Fires | % of Group |
|-----------------------------|------------|------------|-------------|------------|
| Structure Fires (110 - 123) | 1          | 100.00%    | 2,019       | 30.56%     |
| Vehicle Fires (130 - 138)   | 0          | 0.00%      | 1,070       | 16.19%     |
| Outside Fires (140 - 173)   | 0          | 0.00%      | 3,139       | 47.51%     |
| All Other Fires (100)       | 0          | 0.00%      | 379         | 5.74%      |
| Total Fires                 | 1          | 100.00%    | 6,607       | 100.00%    |

**Number of Incidents** 

11 - Structure Fire

<sup>\*</sup> Legend shows Incident Type followed by Description (description shortened to 25 characters).

Report Period: 1/1/22 to 12/31/22

State: Utah

Fire Department: 15002 - Cleveland FD