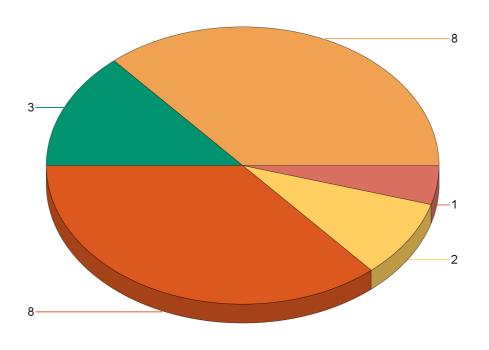

Report Period: 1/1/22 to 12/31/22

State: Utah

Fire Department: 03003 - Brigham City FD

| Fire Incident Type          | # of Fires | % of Fires | Group Fires | % of Group |
|-----------------------------|------------|------------|-------------|------------|
| Structure Fires (110 - 123) | 17         | 26.98%     | 2,019       | 30.56%     |
| Vehicle Fires (130 - 138)   | 11         | 17.46%     | 1,070       | 16.19%     |
| Outside Fires (140 - 173)   | 26         | 41.27%     | 3,139       | 47.51%     |
| All Other Fires (100)       | 9          | 14.29%     | 379         | 5.74%      |
| Total Fires                 | 63         | 100.00%    | 6,607       | 100.00%    |