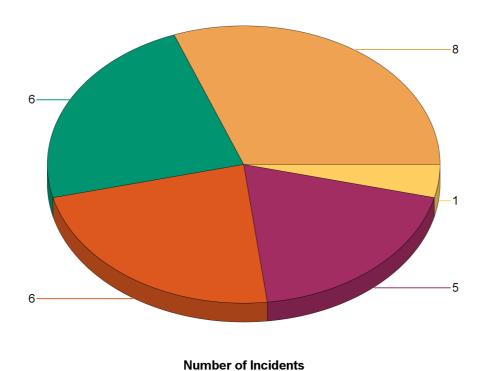

Report Period: 1/1/22 to 12/31/22

State: Utah

Fire Department: 03007 - Fielding FD

| Fire Incident Type          | # of Fires | % of Fires | Group Fires | % of Group |
|-----------------------------|------------|------------|-------------|------------|
| Structure Fires (110 - 123) | 1          | 50.00%     | 2,019       | 30.56%     |
| Vehicle Fires (130 - 138)   | 1          | 50.00%     | 1,070       | 16.19%     |
| Outside Fires (140 - 173)   | 0          | 0.00%      | 3,139       | 47.51%     |
| All Other Fires (100)       | 0          | 0.00%      | 379         | 5.74%      |
| Total Fires                 | 2          | 100.00%    | 6,607       | 100.00%    |

Number of Incidents

■ 12 - Fire in mobile property used as a fixed structure ■ 13 - Mobile property (vehicle) fire

<sup>\*</sup> Legend shows Incident Type followed by Description (description shortened to 25 characters).