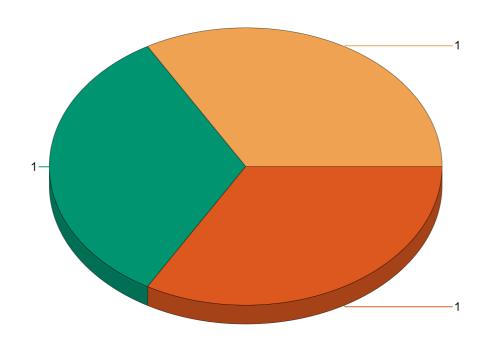

Report Period: 1/1/22 to 12/31/22

State: Utah

Fire Department: 03008 - Garland FD

| Fire Incident Type          | # of Fires | % of Fires | Group Fires | % of Group |
|-----------------------------|------------|------------|-------------|------------|
| Structure Fires (110 - 123) | 1          | 50.00%     | 2,019       | 30.56%     |
| Vehicle Fires (130 - 138)   | 0          | 0.00%      | 1,070       | 16.19%     |
| Outside Fires (140 - 173)   | 1          | 50.00%     | 3,139       | 47.51%     |
| All Other Fires (100)       | 0          | 0.00%      | 379         | 5.74%      |
| Total Fires                 | 2          | 100.00%    | 6,607       | 100.00%    |