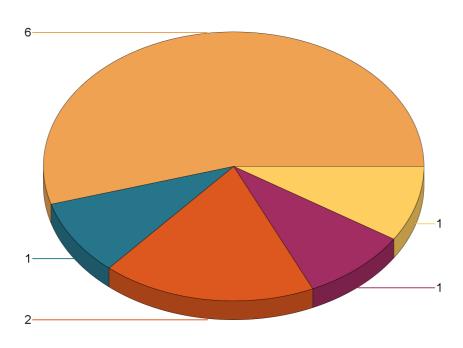

Report Period: 1/1/22 to 12/31/22

State: Utah

Fire Department: 29002 - Morgan County FD

| Fire Incident Type          | # of Fires | % of Fires | Group Fires | % of Group |
|-----------------------------|------------|------------|-------------|------------|
| Structure Fires (110 - 123) | 3          | 15.79%     | 2,019       | 30.56%     |
| Vehicle Fires (130 - 138)   | 8          | 42.11%     | 1,070       | 16.19%     |
| Outside Fires (140 - 173)   | 8          | 42.11%     | 3,139       | 47.51%     |
| All Other Fires (100)       | 0          | 0.00%      | 379         | 5.74%      |
| Total Fires                 | 19         | 100.00%    | 6,607       | 100.00%    |