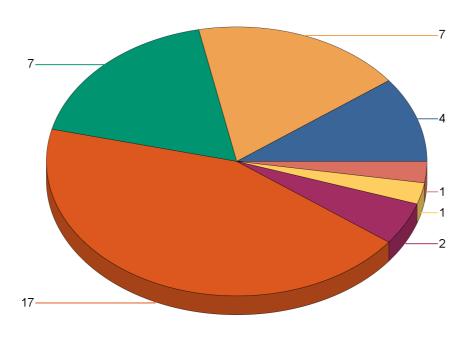

Report Period: 1/1/22 to 12/31/22

State: Utah

Fire Department: 03003 - Brigham City FD

| Fire Incident Type          | # of Fires | % of Fires | Group Fires | % of Group |
|-----------------------------|------------|------------|-------------|------------|
| Structure Fires (110 - 123) | 17         | 26.98%     | 2,019       | 30.56%     |
| Vehicle Fires (130 - 138)   | 11         | 17.46%     | 1,070       | 16.19%     |
| Outside Fires (140 - 173)   | 26         | 41.27%     | 3,139       | 47.51%     |
| All Other Fires (100)       | 9          | 14.29%     | 379         | 5.74%      |
| Total Fires                 | 63         | 100.00%    | 6,607       | 100.00%    |