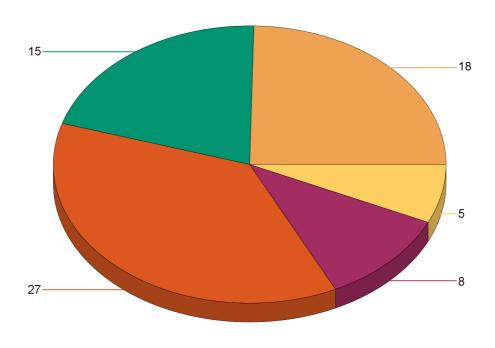

State: Utah

Fire Department: 05002 - Cache County FD

| Fire Incident Type          | # of Fires | % of Fires | Group Fires | % of Group |
|-----------------------------|------------|------------|-------------|------------|
| Structure Fires (110 - 123) | 7          | 17.95%     | 2,019       | 30.56%     |
| Vehicle Fires (130 - 138)   | 7          | 17.95%     | 1,070       | 16.19%     |
| Outside Fires (140 - 173)   | 21         | 53.85%     | 3,139       | 47.51%     |
| All Other Fires (100)       | 4          | 10.26%     | 379         | 5.74%      |
| Total Fires                 | 39         | 100.00%    | 6,607       | 100.00%    |