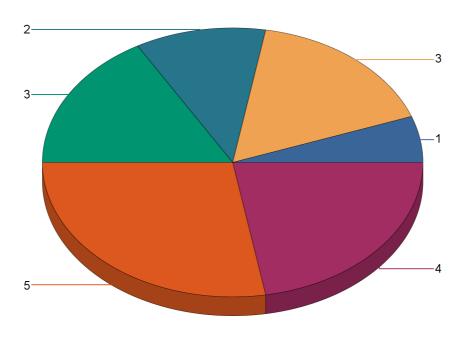

Fire Department: 03017 - Tremonton FD

| Fire Incident Type          | # of Fires | % of Fires | Group Fires | % of Group |
|-----------------------------|------------|------------|-------------|------------|
| Structure Fires (110 - 123) | 9          | 21.43%     | 2,019       | 30.56%     |
| Vehicle Fires (130 - 138)   | 7          | 16.67%     | 1,070       | 16.19%     |
| Outside Fires (140 - 173)   | 22         | 52.38%     | 3,139       | 47.51%     |
| All Other Fires (100)       | 4          | 9.52%      | 379         | 5.74%      |
| Total Fires                 | 42         | 100.00%    | 6,607       | 100.00%    |