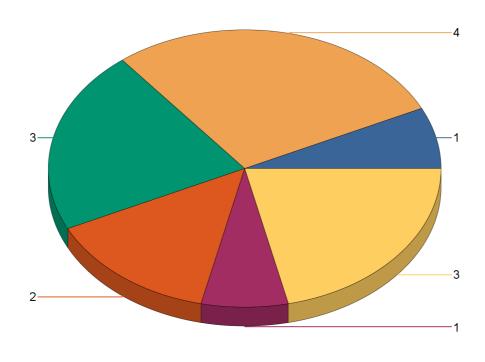

Fire Department: 03017 - Tremonton FD

| Fire Incident Type          | # of Fires | % of Fires | Group Fires | % of Group |
|-----------------------------|------------|------------|-------------|------------|
| Structure Fires (110 - 123) | 9          | 21.43%     | 2,019       | 30.56%     |
| Vehicle Fires (130 - 138)   | 7          | 16.67%     | 1,070       | 16.19%     |
| Outside Fires (140 - 173)   | 22         | 52.38%     | 3,139       | 47.51%     |
| All Other Fires (100)       | 4          | 9.52%      | 379         | 5.74%      |
| Total Fires                 | 42         | 100.00%    | 6,607       | 100.00%    |

<sup>\*</sup> Legend shows Incident Type followed by Description (description shortened to 25 characters).

Report Period: 1/1/22 to 12/31/22

State: Utah

Fire Department: 03018 - Willard FD

| Fire Incident Type          | # of Fires | % of Fires | Group Fires | % of Group |
|-----------------------------|------------|------------|-------------|------------|
| Structure Fires (110 - 123) | 1          | 33.33%     | 2,019       | 30.56%     |
| Vehicle Fires (130 - 138)   | 1          | 33.33%     | 1,070       | 16.19%     |
| Outside Fires (140 - 173)   | 0          | 0.00%      | 3,139       | 47.51%     |
| All Other Fires (100)       | 1          | 33.33%     | 379         | 5.74%      |
| Total Fires                 | 3          | 100.00%    | 6,607       | 100.00%    |