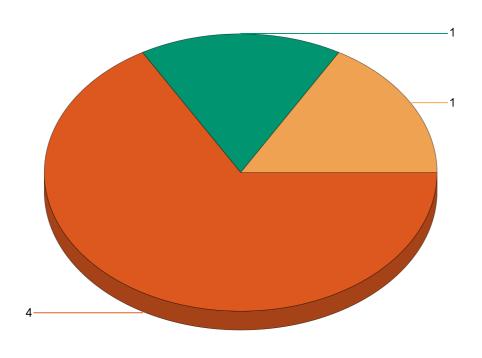

Report Period: 1/1/22 to 12/31/22

State: Utah

Fire Department: 03007 - Fielding FD

| Fire Incident Type          | # of Fires | % of Fires | Group Fires | % of Group |
|-----------------------------|------------|------------|-------------|------------|
| Structure Fires (110 - 123) | 1          | 50.00%     | 2,019       | 30.56%     |
| Vehicle Fires (130 - 138)   | 1          | 50.00%     | 1,070       | 16.19%     |
| Outside Fires (140 - 173)   | 0          | 0.00%      | 3,139       | 47.51%     |
| All Other Fires (100)       | 0          | 0.00%      | 379         | 5.74%      |
| Total Fires                 | 2          | 100.00%    | 6,607       | 100.00%    |