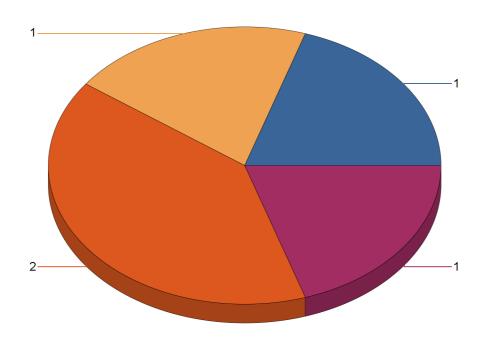

Report Period: 1/1/22 to 12/31/22

State: Utah

Fire Department: 03007 - Fielding FD

| Fire Incident Type          | # of Fires | % of Fires | Group Fires | % of Group |
|-----------------------------|------------|------------|-------------|------------|
| Structure Fires (110 - 123) | 1          | 50.00%     | 2,019       | 30.56%     |
| Vehicle Fires (130 - 138)   | 1          | 50.00%     | 1,070       | 16.19%     |
| Outside Fires (140 - 173)   | 0          | 0.00%      | 3,139       | 47.51%     |
| All Other Fires (100)       | 0          | 0.00%      | 379         | 5.74%      |
| Total Fires                 | 2          | 100.00%    | 6,607       | 100.00%    |