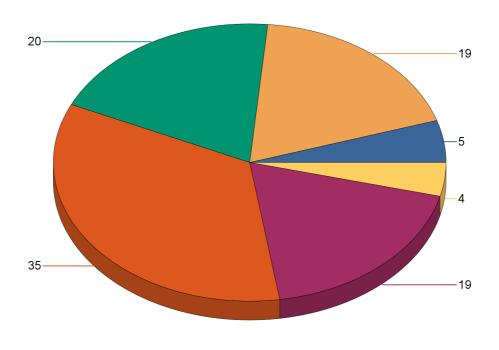

Fire Department: 03017 - Tremonton FD

| Fire Incident Type          | # of Fires | % of Fires | Group Fires | % of Group |
|-----------------------------|------------|------------|-------------|------------|
| Structure Fires (110 - 123) | 9          | 21.43%     | 2,019       | 30.56%     |
| Vehicle Fires (130 - 138)   | 7          | 16.67%     | 1,070       | 16.19%     |
| Outside Fires (140 - 173)   | 22         | 52.38%     | 3,139       | 47.51%     |
| All Other Fires (100)       | 4          | 9.52%      | 379         | 5.74%      |
| Total Fires                 | 42         | 100.00%    | 6,607       | 100.00%    |