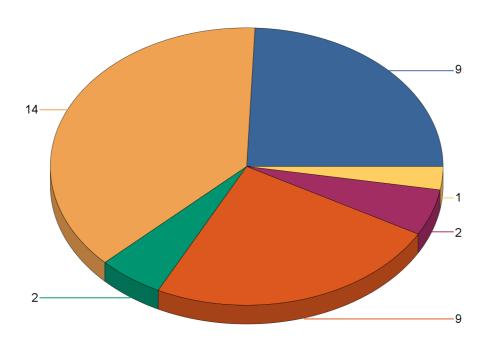

<sup>\*</sup> Legend shows Incident Type followed by Description (description shortened to 25 characters).

Report Period: 1/1/22 to 12/31/22

State: Utah

Fire Department: 13002 - Duchesne FD

| Fire Incident Type          | # of Fires | % of Fires | Group Fires | % of Group |
|-----------------------------|------------|------------|-------------|------------|
| Structure Fires (110 - 123) | 7          | 28.00%     | 2,019       | 30.56%     |
| Vehicle Fires (130 - 138)   | 2          | 8.00%      | 1,070       | 16.19%     |
| Outside Fires (140 - 173)   | 13         | 52.00%     | 3,139       | 47.51%     |
| All Other Fires (100)       | 3          | 12.00%     | 379         | 5.74%      |
| Total Fires                 | 25         | 100.00%    | 6,607       | 100.00%    |