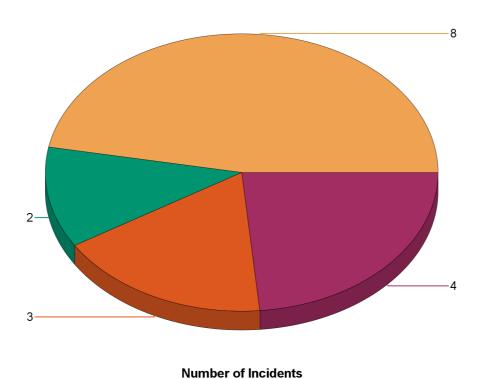

<sup>\*</sup> Legend shows Incident Type followed by Description (description shortened to 25 characters).

Report Period: 1/1/22 to 12/31/22

State: Utah

Fire Department: 17009 - Panguitch FD

| Fire Incident Type          | # of Fires | % of Fires | Group Fires | % of Group |
|-----------------------------|------------|------------|-------------|------------|
| Structure Fires (110 - 123) | 3          | 37.50%     | 2,019       | 30.56%     |
| Vehicle Fires (130 - 138)   | 0          | 0.00%      | 1,070       | 16.19%     |
| Outside Fires (140 - 173)   | 5          | 62.50%     | 3,139       | 47.51%     |
| All Other Fires (100)       | 0          | 0.00%      | 379         | 5.74%      |
| Total Fires                 | 8          | 100.00%    | 6,607       | 100.00%    |