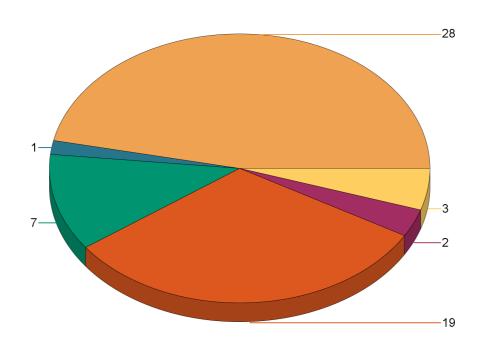

<sup>\*</sup> Legend shows Incident Type followed by Description (description shortened to 25 characters).

Report Period: 1/1/22 to 12/31/22

State: Utah

Fire Department: 11003 - North Davis FD

| Fire Incident Type          | # of Fires | % of Fires | Group Fires | % of Group |
|-----------------------------|------------|------------|-------------|------------|
| Structure Fires (110 - 123) | 28         | 33.73%     | 2,019       | 30.56%     |
| Vehicle Fires (130 - 138)   | 11         | 13.25%     | 1,070       | 16.19%     |
| Outside Fires (140 - 173)   | 39         | 46.99%     | 3,139       | 47.51%     |
| All Other Fires (100)       | 5          | 6.02%      | 379         | 5.74%      |
| Total Fires                 | 83         | 100.00%    | 6,607       | 100.00%    |