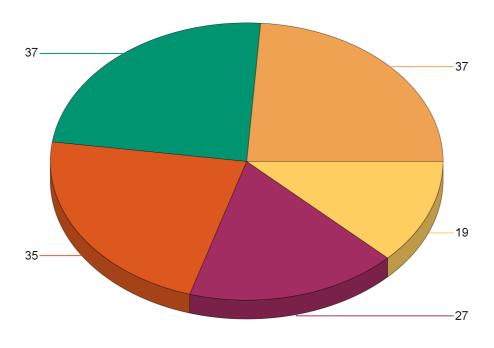

<sup>\*</sup> Legend shows Incident Type followed by Description (description shortened to 25 characters).

Report Period: 1/1/22 to 12/31/22

State: Utah

Fire Department: 11020 - South Davis Metro

| Fire Incident Type          | # of Fires | % of Fires | Group Fires | % of Group |
|-----------------------------|------------|------------|-------------|------------|
| Structure Fires (110 - 123) | 37         | 23.87%     | 2,019       | 30.56%     |
| Vehicle Fires (130 - 138)   | 37         | 23.87%     | 1,070       | 16.19%     |
| Outside Fires (140 - 173)   | 81         | 52.26%     | 3,139       | 47.51%     |
| All Other Fires (100)       | 0          | 0.00%      | 379         | 5.74%      |
| Total Fires                 | 155        | 100.00%    | 6,607       | 100.00%    |