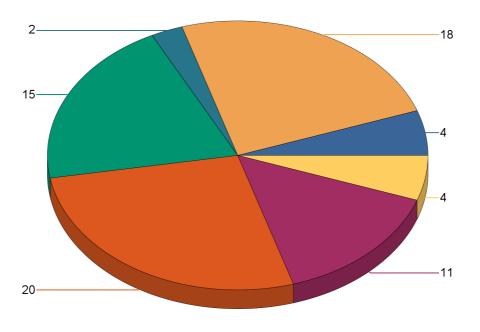

Fire Department: 03017 - Tremonton FD

| Fire Incident Type          | # of Fires | % of Fires | Group Fires | % of Group |
|-----------------------------|------------|------------|-------------|------------|
| Structure Fires (110 - 123) | 9          | 21.43%     | 2,019       | 30.56%     |
| Vehicle Fires (130 - 138)   | 7          | 16.67%     | 1,070       | 16.19%     |
| Outside Fires (140 - 173)   | 22         | 52.38%     | 3,139       | 47.51%     |
| All Other Fires (100)       | 4          | 9.52%      | 379         | 5.74%      |
| Total Fires                 | 42         | 100.00%    | 6,607       | 100.00%    |

<sup>\*</sup> Legend shows Incident Type followed by Description (description shortened to 25 characters).

Report Period: 1/1/22 to 12/31/22

State: Utah

Fire Department: 03018 - Willard FD

| Fire Incident Type          | # of Fires | % of Fires | Group Fires | % of Group |
|-----------------------------|------------|------------|-------------|------------|
| Structure Fires (110 - 123) | 1          | 33.33%     | 2,019       | 30.56%     |
| Vehicle Fires (130 - 138)   | 1          | 33.33%     | 1,070       | 16.19%     |
| Outside Fires (140 - 173)   | 0          | 0.00%      | 3,139       | 47.51%     |
| All Other Fires (100)       | 1          | 33.33%     | 379         | 5.74%      |
| Total Fires                 | 3          | 100.00%    | 6,607       | 100.00%    |