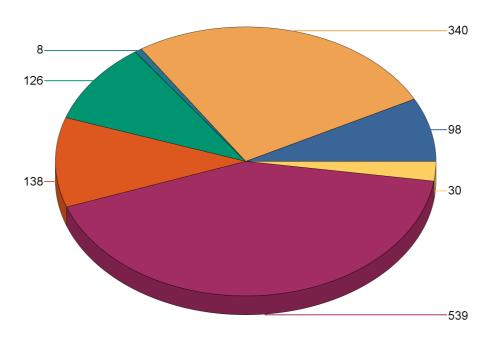

| Fire Incident Type          | # of Fires | % of Fires | Group Fires | % of Group |
|-----------------------------|------------|------------|-------------|------------|
| Structure Fires (110 - 123) | 348        | 27.21%     | 2,019       | 30.56%     |
| Vehicle Fires (130 - 138)   | 126        | 9.85%      | 1,070       | 16.19%     |
| Outside Fires (140 - 173)   | 707        | 55.28%     | 3,139       | 47.51%     |
| All Other Fires (100)       | 98         | 7.66%      | 379         | 5.74%      |
| Total Fires                 | 1,279      | 100.00%    | 6,607       | 100.00%    |