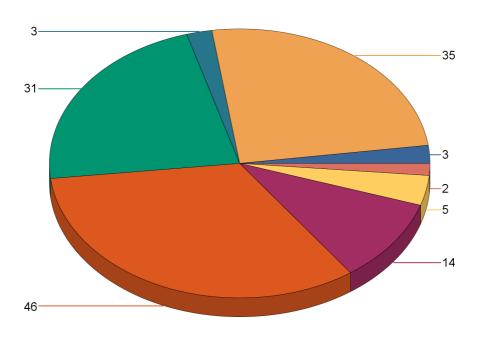

Report Period: 1/1/22 to 12/31/22

State: Utah

Fire Department: 11010 - Layton FD

| Fire Incident Type          | # of Fires | % of Fires | Group Fires | % of Group |
|-----------------------------|------------|------------|-------------|------------|
| Structure Fires (110 - 123) | 46         | 35.94%     | 2,019       | 30.56%     |
| Vehicle Fires (130 - 138)   | 23         | 17.97%     | 1,070       | 16.19%     |
| Outside Fires (140 - 173)   | 57         | 44.53%     | 3,139       | 47.51%     |
| All Other Fires (100)       | 2          | 1.56%      | 379         | 5.74%      |
| Total Fires                 | 128        | 100.00%    | 6,607       | 100.00%    |