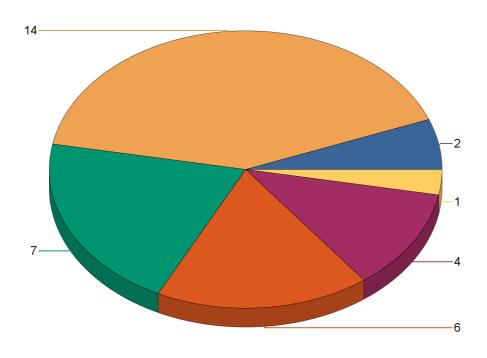

<sup>\*</sup> Legend shows Incident Type followed by Description (description shortened to 25 characters).

Report Period: 1/1/22 to 12/31/22

State: Utah

Fire Department: 11003 - North Davis FD

| Fire Incident Type          | # of Fires | % of Fires | Group Fires | % of Group |
|-----------------------------|------------|------------|-------------|------------|
| Structure Fires (110 - 123) | 28         | 33.73%     | 2,019       | 30.56%     |
| Vehicle Fires (130 - 138)   | 11         | 13.25%     | 1,070       | 16.19%     |
| Outside Fires (140 - 173)   | 39         | 46.99%     | 3,139       | 47.51%     |
| All Other Fires (100)       | 5          | 6.02%      | 379         | 5.74%      |
| Total Fires                 | 83         | 100.00%    | 6,607       | 100.00%    |