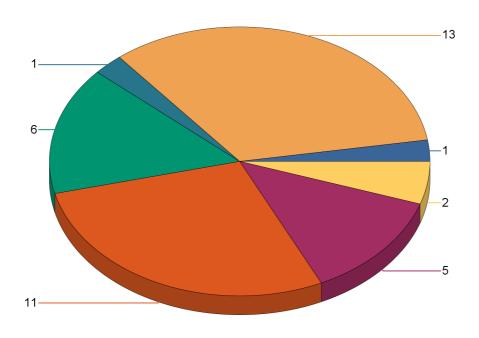

Report Period: 1/1/22 to 12/31/22

State: Utah

Fire Department: 03008 - Garland FD

| Fire Incident Type          | # of Fires | % of Fires | Group Fires | % of Group |
|-----------------------------|------------|------------|-------------|------------|
| Structure Fires (110 - 123) | 1          | 50.00%     | 2,019       | 30.56%     |
| Vehicle Fires (130 - 138)   | 0          | 0.00%      | 1,070       | 16.19%     |
| Outside Fires (140 - 173)   | 1          | 50.00%     | 3,139       | 47.51%     |
| All Other Fires (100)       | 0          | 0.00%      | 379         | 5.74%      |
| Total Fires                 | 2          | 100.00%    | 6,607       | 100.00%    |

<sup>■ 11 -</sup> Structure Fire ■ 15 - Outside rubbish fire

<sup>\*</sup> Legend shows Incident Type followed by Description (description shortened to 25 characters).

Report Period: 1/1/22 to 12/31/22

State: Utah