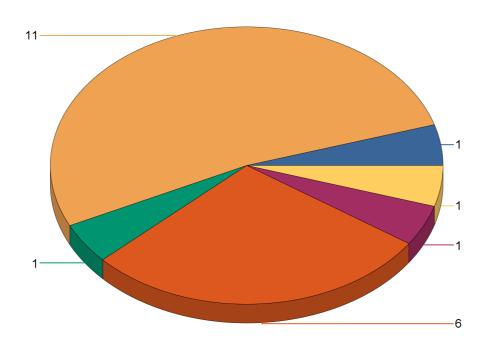

Fire Department: 03017 - Tremonton FD

| Fire Incident Type          | # of Fires | % of Fires | Group Fires | % of Group |
|-----------------------------|------------|------------|-------------|------------|
| Structure Fires (110 - 123) | 9          | 21.43%     | 2,019       | 30.56%     |
| Vehicle Fires (130 - 138)   | 7          | 16.67%     | 1,070       | 16.19%     |
| Outside Fires (140 - 173)   | 22         | 52.38%     | 3,139       | 47.51%     |
| All Other Fires (100)       | 4          | 9.52%      | 379         | 5.74%      |
| Total Fires                 | 42         | 100.00%    | 6,607       | 100.00%    |