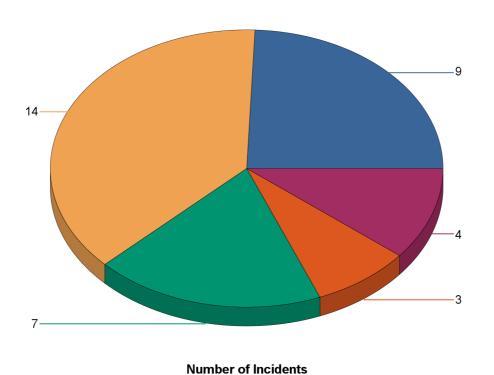

State: Utah

Fire Department: 05008 - Logan FD

| Fire Incident Type          | # of Fires | % of Fires | Group Fires | % of Group |
|-----------------------------|------------|------------|-------------|------------|
| Structure Fires (110 - 123) | 14         | 37.84%     | 2,019       | 30.56%     |
| Vehicle Fires (130 - 138)   | 7          | 18.92%     | 1,070       | 16.19%     |
| Outside Fires (140 - 173)   | 7          | 18.92%     | 3,139       | 47.51%     |
| All Other Fires (100)       | 9          | 24.32%     | 379         | 5.74%      |
| Total Fires                 | 37         | 100.00%    | 6,607       | 100.00%    |