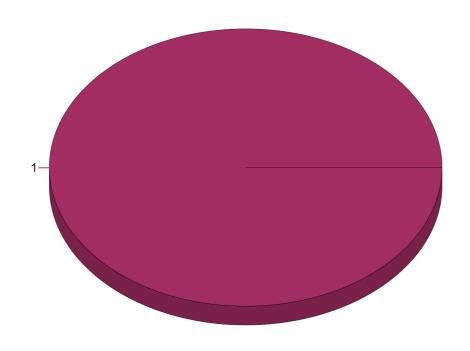

Report Period: 1/1/22 to 12/31/22

State: Utah

Fire Department: 15001 - Castle Dale FD

| Fire Incident Type          | # of Fires | % of Fires | Group Fires | % of Group |
|-----------------------------|------------|------------|-------------|------------|
| Structure Fires (110 - 123) | 1          | 100.00%    | 2,019       | 30.56%     |
| Vehicle Fires (130 - 138)   | 0          | 0.00%      | 1,070       | 16.19%     |
| Outside Fires (140 - 173)   | 0          | 0.00%      | 3,139       | 47.51%     |
| All Other Fires (100)       | 0          | 0.00%      | 379         | 5.74%      |
| Total Fires                 | 1          | 100.00%    | 6,607       | 100.00%    |

**Number of Incidents** 

11 - Structure Fire

<sup>\*</sup> Legend shows Incident Type followed by Description (description shortened to 25 characters).

Report Period: 1/1/22 to 12/31/22

State: Utah

Fire Department: 15002 - Cleveland FD