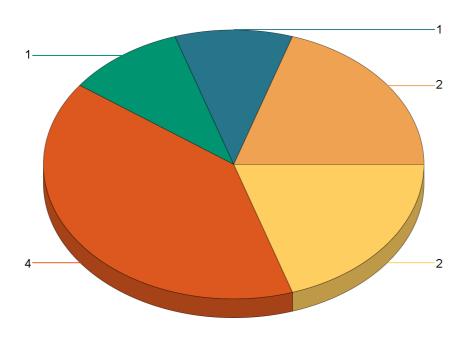

Report Period: 1/1/22 to 12/31/22

State: Utah

Fire Department: 03007 - Fielding FD

| Fire Incident Type          | # of Fires | % of Fires | Group Fires | % of Group |
|-----------------------------|------------|------------|-------------|------------|
| Structure Fires (110 - 123) | 1          | 50.00%     | 2,019       | 30.56%     |
| Vehicle Fires (130 - 138)   | 1          | 50.00%     | 1,070       | 16.19%     |
| Outside Fires (140 - 173)   | 0          | 0.00%      | 3,139       | 47.51%     |
| All Other Fires (100)       | 0          | 0.00%      | 379         | 5.74%      |
| Total Fires                 | 2          | 100.00%    | 6,607       | 100.00%    |

Number of Incidents

■ 12 - Fire in mobile property used as a fixed structure ■ 13 - Mobile property (vehicle) fire

<sup>\*</sup> Legend shows Incident Type followed by Description (description shortened to 25 characters).

Report Period: 1/1/22 to 12/31/22

State: Utah

Fire Department: 03008 - Garland FD

| Fire Incident Type          | # of Fires | % of Fires | Group Fires | % of Group |
|-----------------------------|------------|------------|-------------|------------|
| Structure Fires (110 - 123) | 1          | 50.00%     | 2,019       | 30.56%     |
| Vehicle Fires (130 - 138)   | 0          | 0.00%      | 1,070       | 16.19%     |
| Outside Fires (140 - 173)   | 1          | 50.00%     | 3,139       | 47.51%     |
| All Other Fires (100)       | 0          | 0.00%      | 379         | 5.74%      |
| Total Fires                 | 2          | 100.00%    | 6,607       | 100.00%    |