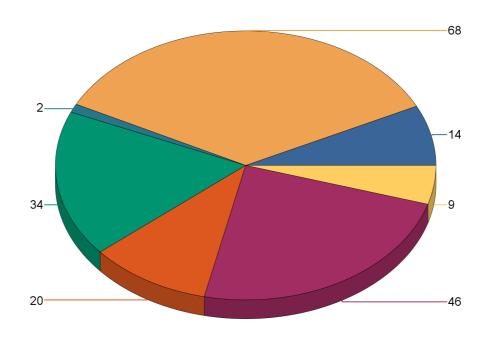

Fire Department: 03017 - Tremonton FD

| Fire Incident Type          | # of Fires | % of Fires | Group Fires | % of Group |
|-----------------------------|------------|------------|-------------|------------|
| Structure Fires (110 - 123) | 9          | 21.43%     | 2,019       | 30.56%     |
| Vehicle Fires (130 - 138)   | 7          | 16.67%     | 1,070       | 16.19%     |
| Outside Fires (140 - 173)   | 22         | 52.38%     | 3,139       | 47.51%     |
| All Other Fires (100)       | 4          | 9.52%      | 379         | 5.74%      |
| Total Fires                 | 42         | 100.00%    | 6,607       | 100.00%    |