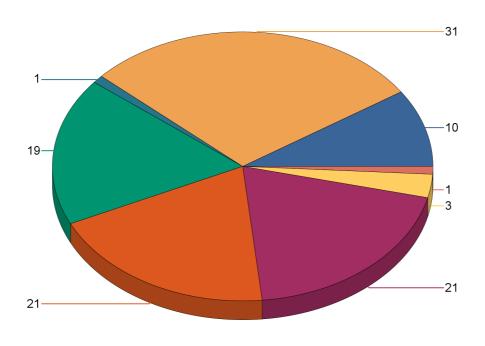

State: Utah

Fire Department: 05002 - Cache County FD

| Fire Incident Type          | # of Fires | % of Fires | Group Fires | % of Group |
|-----------------------------|------------|------------|-------------|------------|
| Structure Fires (110 - 123) | 7          | 17.95%     | 2,019       | 30.56%     |
| Vehicle Fires (130 - 138)   | 7          | 17.95%     | 1,070       | 16.19%     |
| Outside Fires (140 - 173)   | 21         | 53.85%     | 3,139       | 47.51%     |
| All Other Fires (100)       | 4          | 10.26%     | 379         | 5.74%      |
| Total Fires                 | 39         | 100.00%    | 6,607       | 100.00%    |