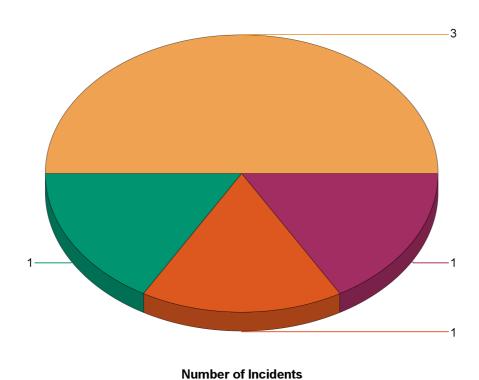

Report Period: 1/1/22 to 12/31/22

State: Utah

Fire Department: 03008 - Garland FD

| Fire Incident Type          | # of Fires | % of Fires | Group Fires | % of Group |
|-----------------------------|------------|------------|-------------|------------|
| Structure Fires (110 - 123) | 1          | 50.00%     | 2,019       | 30.56%     |
| Vehicle Fires (130 - 138)   | 0          | 0.00%      | 1,070       | 16.19%     |
| Outside Fires (140 - 173)   | 1          | 50.00%     | 3,139       | 47.51%     |
| All Other Fires (100)       | 0          | 0.00%      | 379         | 5.74%      |
| Total Fires                 | 2          | 100.00%    | 6,607       | 100.00%    |