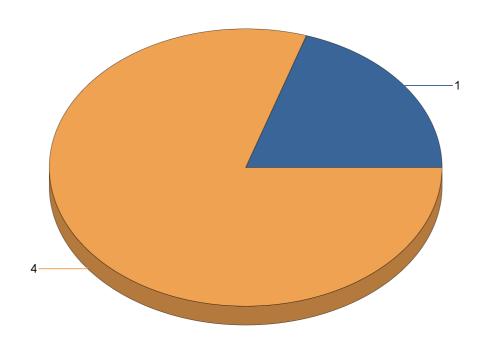

Report Period: 1/1/22 to 12/31/22

State: Utah

Fire Department: 03007 - Fielding FD

| Fire Incident Type          | # of Fires | % of Fires | Group Fires | % of Group |
|-----------------------------|------------|------------|-------------|------------|
| Structure Fires (110 - 123) | 1          | 50.00%     | 2,019       | 30.56%     |
| Vehicle Fires (130 - 138)   | 1          | 50.00%     | 1,070       | 16.19%     |
| Outside Fires (140 - 173)   | 0          | 0.00%      | 3,139       | 47.51%     |
| All Other Fires (100)       | 0          | 0.00%      | 379         | 5.74%      |
| Total Fires                 | 2          | 100.00%    | 6,607       | 100.00%    |