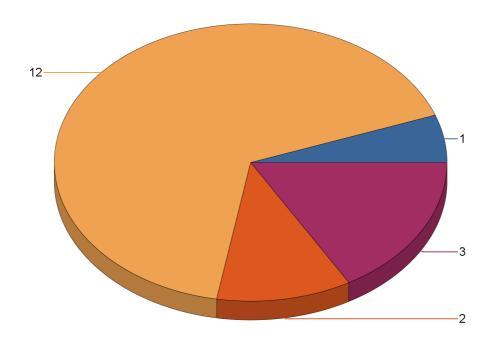

Report Period: 1/1/22 to 12/31/22

State: Utah

Fire Department: 07005 - Price FD

| Fire Incident Type          | # of Fires | % of Fires | Group Fires | % of Group |
|-----------------------------|------------|------------|-------------|------------|
| Structure Fires (110 - 123) | 10         | 34.48%     | 2,019       | 30.56%     |
| Vehicle Fires (130 - 138)   | 5          | 17.24%     | 1,070       | 16.19%     |
| Outside Fires (140 - 173)   | 7          | 24.14%     | 3,139       | 47.51%     |
| All Other Fires (100)       | 7          | 24.14%     | 379         | 5.74%      |
| Total Fires                 | 29         | 100.00%    | 6,607       | 100.00%    |