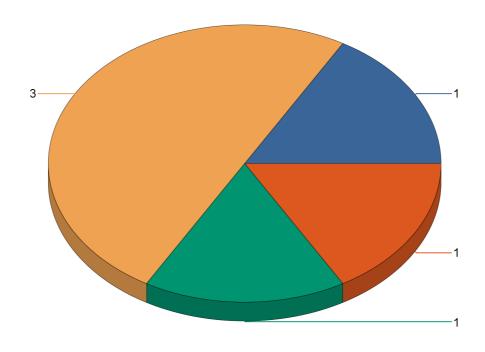

<sup>\*</sup> Legend shows Incident Type followed by Description (description shortened to 25 characters).

Report Period: 1/1/22 to 12/31/22

State: Utah

Fire Department: 05011 - Newton FD

| Fire Incident Type          | # of Fires | % of Fires | Group Fires | % of Group |
|-----------------------------|------------|------------|-------------|------------|
| Structure Fires (110 - 123) | 3          | 50.00%     | 2,019       | 30.56%     |
| Vehicle Fires (130 - 138)   | 1          | 16.67%     | 1,070       | 16.19%     |
| Outside Fires (140 - 173)   | 1          | 16.67%     | 3,139       | 47.51%     |
| All Other Fires (100)       | 1          | 16.67%     | 379         | 5.74%      |
| Total Fires                 | 6          | 100.00%    | 6,607       | 100.00%    |