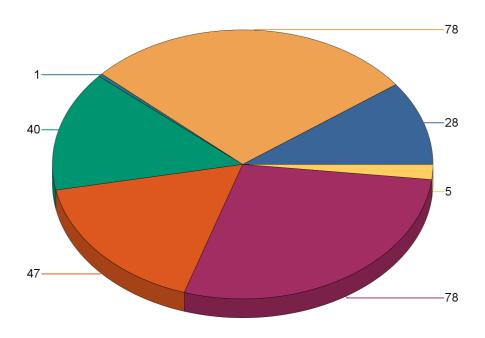

Report Period: 1/1/22 to 12/31/22

State: Utah

Fire Department: 03007 - Fielding FD

| Fire Incident Type          | # of Fires | % of Fires | Group Fires | % of Group |
|-----------------------------|------------|------------|-------------|------------|
| Structure Fires (110 - 123) | 1          | 50.00%     | 2,019       | 30.56%     |
| Vehicle Fires (130 - 138)   | 1          | 50.00%     | 1,070       | 16.19%     |
| Outside Fires (140 - 173)   | 0          | 0.00%      | 3,139       | 47.51%     |
| All Other Fires (100)       | 0          | 0.00%      | 379         | 5.74%      |
| Total Fires                 | 2          | 100.00%    | 6,607       | 100.00%    |

Number of Incidents

■ 12 - Fire in mobile property used as a fixed structure ■ 13 - Mobile property (vehicle) fire

<sup>\*</sup> Legend shows Incident Type followed by Description (description shortened to 25 characters).