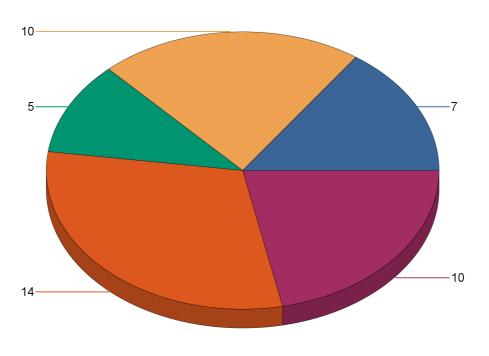

Report Period: 1/1/22 to 12/31/22

State: Utah

Fire Department: 07005 - Price FD

| Fire Incident Type          | # of Fires | % of Fires | Group Fires | % of Group |
|-----------------------------|------------|------------|-------------|------------|
| Structure Fires (110 - 123) | 10         | 34.48%     | 2,019       | 30.56%     |
| Vehicle Fires (130 - 138)   | 5          | 17.24%     | 1,070       | 16.19%     |
| Outside Fires (140 - 173)   | 7          | 24.14%     | 3,139       | 47.51%     |
| All Other Fires (100)       | 7          | 24.14%     | 379         | 5.74%      |
| Total Fires                 | 29         | 100.00%    | 6,607       | 100.00%    |

**Number of Incidents** 

<sup>\*</sup> Legend shows Incident Type followed by Description (description shortened to 25 characters).

Report Period: 1/1/22 to 12/31/22

State: Utah

Fire Department: 07008 - Wellington FD