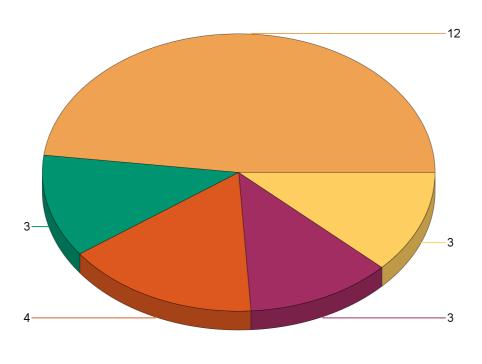

Fire Department: 03017 - Tremonton FD

| Fire Incident Type          | # of Fires | % of Fires | Group Fires | % of Group |
|-----------------------------|------------|------------|-------------|------------|
| Structure Fires (110 - 123) | 9          | 21.43%     | 2,019       | 30.56%     |
| Vehicle Fires (130 - 138)   | 7          | 16.67%     | 1,070       | 16.19%     |
| Outside Fires (140 - 173)   | 22         | 52.38%     | 3,139       | 47.51%     |
| All Other Fires (100)       | 4          | 9.52%      | 379         | 5.74%      |
| Total Fires                 | 42         | 100.00%    | 6,607       | 100.00%    |