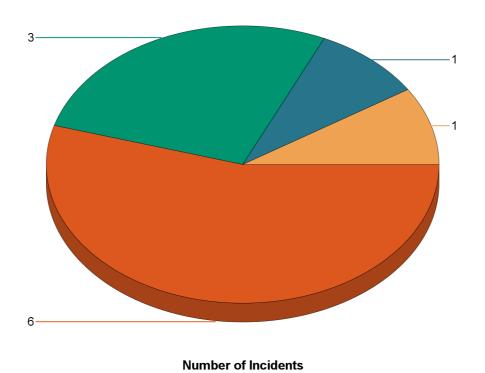

Report Period: 1/1/22 to 12/31/22

State: Utah

Fire Department: 07003 - Helper FD

| Fire Incident Type          | # of Fires | % of Fires | Group Fires | % of Group |
|-----------------------------|------------|------------|-------------|------------|
| Structure Fires (110 - 123) | 1          | 8.33%      | 2,019       | 30.56%     |
| Vehicle Fires (130 - 138)   | 4          | 33.33%     | 1,070       | 16.19%     |
| Outside Fires (140 - 173)   | 6          | 50.00%     | 3,139       | 47.51%     |
| All Other Fires (100)       | 1          | 8.33%      | 379         | 5.74%      |
| Total Fires                 | 12         | 100.00%    | 6,607       | 100.00%    |