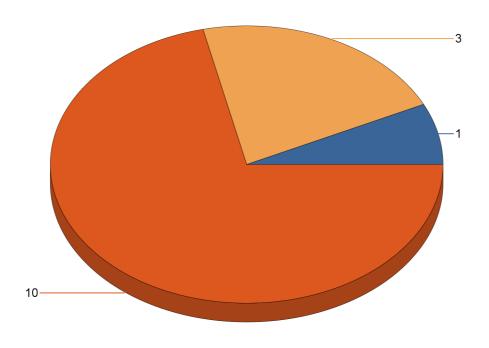

Report Period: 1/1/22 to 12/31/22

State: Utah

Fire Department: 03003 - Brigham City FD

| Fire Incident Type          | # of Fires | % of Fires | Group Fires | % of Group |
|-----------------------------|------------|------------|-------------|------------|
| Structure Fires (110 - 123) | 17         | 26.98%     | 2,019       | 30.56%     |
| Vehicle Fires (130 - 138)   | 11         | 17.46%     | 1,070       | 16.19%     |
| Outside Fires (140 - 173)   | 26         | 41.27%     | 3,139       | 47.51%     |
| All Other Fires (100)       | 9          | 14.29%     | 379         | 5.74%      |
| Total Fires                 | 63         | 100.00%    | 6,607       | 100.00%    |

<sup>\*</sup> Legend shows Incident Type followed by Description (description shortened to 25 characters).

Report Period: 1/1/22 to 12/31/22

State: Utah

Fire Department: 03004 - Corinne FD

| Fire Incident Type          | # of Fires | % of Fires | Group Fires | % of Group |
|-----------------------------|------------|------------|-------------|------------|
| Structure Fires (110 - 123) | 4          | 36.36%     | 2,019       | 30.56%     |
| Vehicle Fires (130 - 138)   | 3          | 27.27%     | 1,070       | 16.19%     |
| Outside Fires (140 - 173)   | 4          | 36.36%     | 3,139       | 47.51%     |
| All Other Fires (100)       | 0          | 0.00%      | 379         | 5.74%      |
| Total Fires                 | 11         | 100.00%    | 6,607       | 100.00%    |