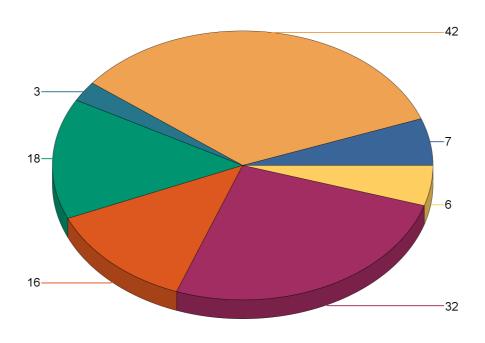

Fire Department: 03017 - Tremonton FD

| Fire Incident Type          | # of Fires | % of Fires | Group Fires | % of Group |
|-----------------------------|------------|------------|-------------|------------|
| Structure Fires (110 - 123) | 9          | 21.43%     | 2,019       | 30.56%     |
| Vehicle Fires (130 - 138)   | 7          | 16.67%     | 1,070       | 16.19%     |
| Outside Fires (140 - 173)   | 22         | 52.38%     | 3,139       | 47.51%     |
| All Other Fires (100)       | 4          | 9.52%      | 379         | 5.74%      |
| Total Fires                 | 42         | 100.00%    | 6,607       | 100.00%    |