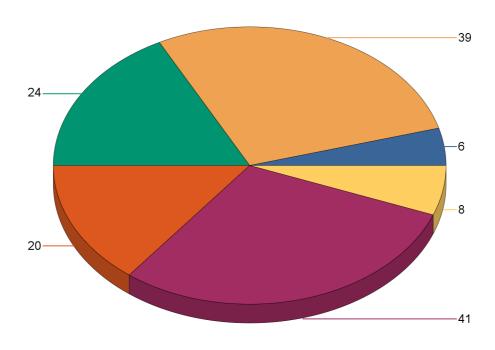

State: Utah

Fire Department: 05002 - Cache County FD

| Fire Incident Type          | # of Fires | % of Fires | Group Fires | % of Group |
|-----------------------------|------------|------------|-------------|------------|
| Structure Fires (110 - 123) | 7          | 17.95%     | 2,019       | 30.56%     |
| Vehicle Fires (130 - 138)   | 7          | 17.95%     | 1,070       | 16.19%     |
| Outside Fires (140 - 173)   | 21         | 53.85%     | 3,139       | 47.51%     |
| All Other Fires (100)       | 4          | 10.26%     | 379         | 5.74%      |
| Total Fires                 | 39         | 100.00%    | 6,607       | 100.00%    |