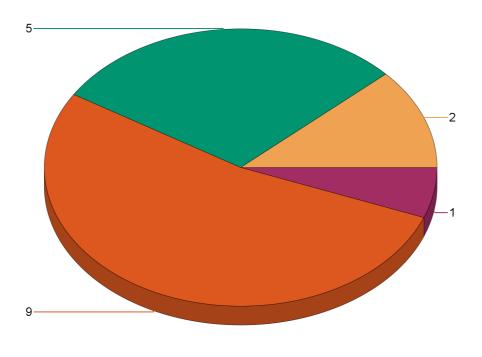

Report Period: 1/1/22 to 12/31/22

State: Utah

Fire Department: 07005 - Price FD

| Fire Incident Type          | # of Fires | % of Fires | Group Fires | % of Group |
|-----------------------------|------------|------------|-------------|------------|
| Structure Fires (110 - 123) | 10         | 34.48%     | 2,019       | 30.56%     |
| Vehicle Fires (130 - 138)   | 5          | 17.24%     | 1,070       | 16.19%     |
| Outside Fires (140 - 173)   | 7          | 24.14%     | 3,139       | 47.51%     |
| All Other Fires (100)       | 7          | 24.14%     | 379         | 5.74%      |
| Total Fires                 | 29         | 100.00%    | 6,607       | 100.00%    |