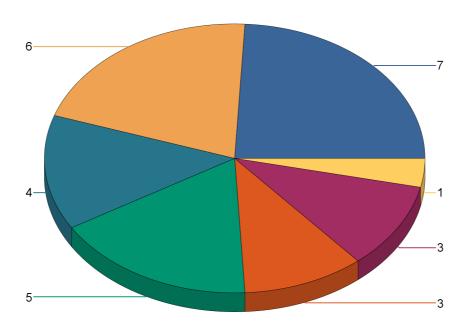

Report Period: 1/1/22 to 12/31/22

State: Utah

Fire Department: 07003 - Helper FD

| Fire Incident Type          | # of Fires | % of Fires | Group Fires | % of Group |
|-----------------------------|------------|------------|-------------|------------|
| Structure Fires (110 - 123) | 1          | 8.33%      | 2,019       | 30.56%     |
| Vehicle Fires (130 - 138)   | 4          | 33.33%     | 1,070       | 16.19%     |
| Outside Fires (140 - 173)   | 6          | 50.00%     | 3,139       | 47.51%     |
| All Other Fires (100)       | 1          | 8.33%      | 379         | 5.74%      |
| Total Fires                 | 12         | 100.00%    | 6,607       | 100.00%    |

<sup>■ 10 -</sup> Fire, other ■ 11 - Structure Fire ■ 13 - Mobile property (vehicle) fire ■ 14 - Natural vegetation fire

<sup>\*</sup> Legend shows Incident Type followed by Description (description shortened to 25 characters).