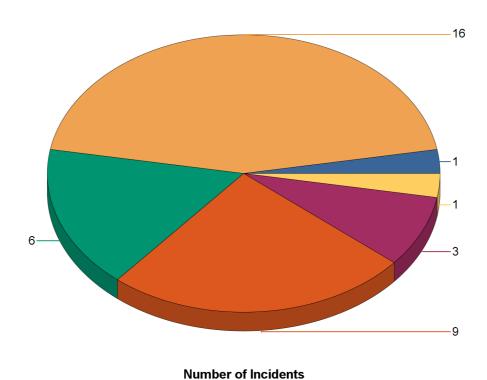

Report Period: 1/1/22 to 12/31/22

State: Utah

Fire Department: 11010 - Layton FD

| Fire Incident Type          | # of Fires | % of Fires | Group Fires | % of Group |
|-----------------------------|------------|------------|-------------|------------|
| Structure Fires (110 - 123) | 46         | 35.94%     | 2,019       | 30.56%     |
| Vehicle Fires (130 - 138)   | 23         | 17.97%     | 1,070       | 16.19%     |
| Outside Fires (140 - 173)   | 57         | 44.53%     | 3,139       | 47.51%     |
| All Other Fires (100)       | 2          | 1.56%      | 379         | 5.74%      |
| Total Fires                 | 128        | 100.00%    | 6,607       | 100.00%    |