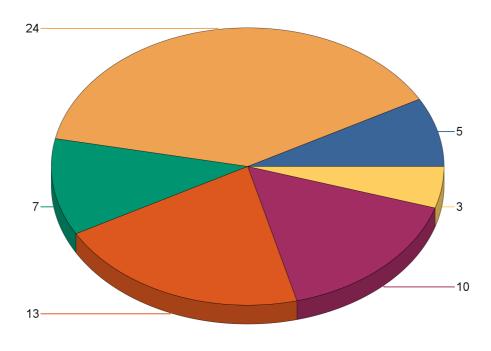

Report Period: 1/1/22 to 12/31/22

State: Utah

Fire Department: 15008 - Huntington FD

| Fire Incident Type          | # of Fires | % of Fires | Group Fires | % of Group |
|-----------------------------|------------|------------|-------------|------------|
| Structure Fires (110 - 123) | 2          | 15.38%     | 2,019       | 30.56%     |
| Vehicle Fires (130 - 138)   | 3          | 23.08%     | 1,070       | 16.19%     |
| Outside Fires (140 - 173)   | 6          | 46.15%     | 3,139       | 47.51%     |
| All Other Fires (100)       | 2          | 15.38%     | 379         | 5.74%      |
| Total Fires                 | 13         | 100.00%    | 6,607       | 100.00%    |