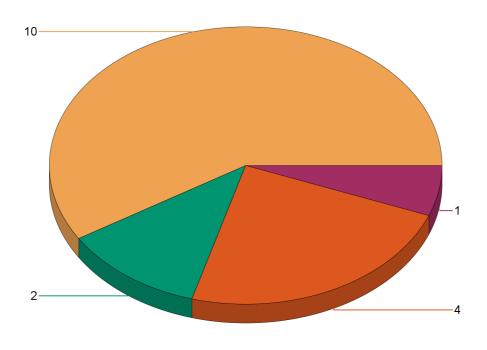

Fire Department: 03017 - Tremonton FD

| Fire Incident Type          | # of Fires | % of Fires | Group Fires | % of Group |
|-----------------------------|------------|------------|-------------|------------|
| Structure Fires (110 - 123) | 9          | 21.43%     | 2,019       | 30.56%     |
| Vehicle Fires (130 - 138)   | 7          | 16.67%     | 1,070       | 16.19%     |
| Outside Fires (140 - 173)   | 22         | 52.38%     | 3,139       | 47.51%     |
| All Other Fires (100)       | 4          | 9.52%      | 379         | 5.74%      |
| Total Fires                 | 42         | 100.00%    | 6,607       | 100.00%    |