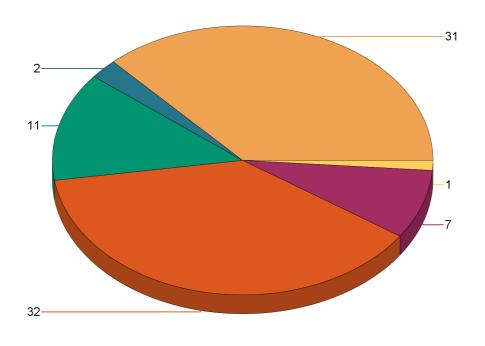

Report Period: 1/1/22 to 12/31/22

State: Utah

Fire Department: 03003 - Brigham City FD

| Fire Incident Type          | # of Fires | % of Fires | Group Fires | % of Group |
|-----------------------------|------------|------------|-------------|------------|
| Structure Fires (110 - 123) | 17         | 26.98%     | 2,019       | 30.56%     |
| Vehicle Fires (130 - 138)   | 11         | 17.46%     | 1,070       | 16.19%     |
| Outside Fires (140 - 173)   | 26         | 41.27%     | 3,139       | 47.51%     |
| All Other Fires (100)       | 9          | 14.29%     | 379         | 5.74%      |
| Total Fires                 | 63         | 100.00%    | 6,607       | 100.00%    |