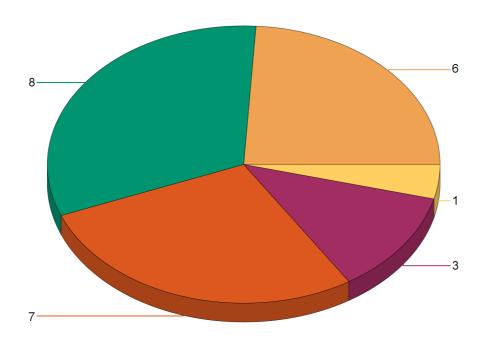

Report Period: 1/1/22 to 12/31/22

State: Utah

Fire Department: 07005 - Price FD

| Fire Incident Type          | # of Fires | % of Fires | Group Fires | % of Group |
|-----------------------------|------------|------------|-------------|------------|
| Structure Fires (110 - 123) | 10         | 34.48%     | 2,019       | 30.56%     |
| Vehicle Fires (130 - 138)   | 5          | 17.24%     | 1,070       | 16.19%     |
| Outside Fires (140 - 173)   | 7          | 24.14%     | 3,139       | 47.51%     |
| All Other Fires (100)       | 7          | 24.14%     | 379         | 5.74%      |
| Total Fires                 | 29         | 100.00%    | 6,607       | 100.00%    |

**Number of Incidents** 

<sup>\*</sup> Legend shows Incident Type followed by Description (description shortened to 25 characters).

Report Period: 1/1/22 to 12/31/22

State: Utah

Fire Department: 07008 - Wellington FD