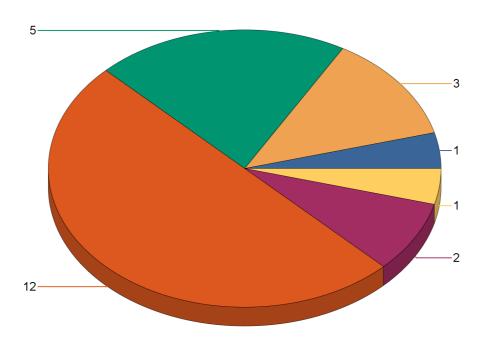

Report Period: 1/1/22 to 12/31/22

State: Utah

Fire Department: 07003 - Helper FD

| Fire Incident Type          | # of Fires | % of Fires | Group Fires | % of Group |
|-----------------------------|------------|------------|-------------|------------|
| Structure Fires (110 - 123) | 1          | 8.33%      | 2,019       | 30.56%     |
| Vehicle Fires (130 - 138)   | 4          | 33.33%     | 1,070       | 16.19%     |
| Outside Fires (140 - 173)   | 6          | 50.00%     | 3,139       | 47.51%     |
| All Other Fires (100)       | 1          | 8.33%      | 379         | 5.74%      |
| Total Fires                 | 12         | 100.00%    | 6,607       | 100.00%    |

<sup>■ 10 -</sup> Fire, other ■ 11 - Structure Fire ■ 13 - Mobile property (vehicle) fire ■ 14 - Natural vegetation fire

<sup>\*</sup> Legend shows Incident Type followed by Description (description shortened to 25 characters).