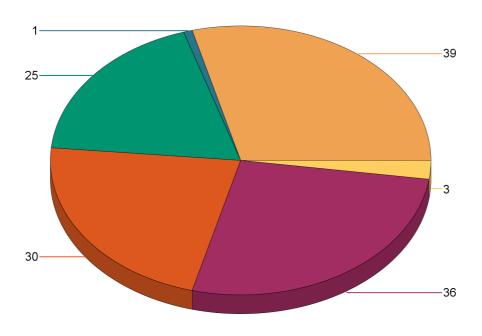

Report Period: 1/1/22 to 12/31/22

State: Utah

Fire Department: 39002 - Ephraim Fire Department

| Fire Incident Type          | # of Fires | % of Fires | Group Fires | % of Group |
|-----------------------------|------------|------------|-------------|------------|
| Structure Fires (110 - 123) | 11         | 52.38%     | 2,019       | 30.56%     |
| Vehicle Fires (130 - 138)   | 1          | 4.76%      | 1,070       | 16.19%     |
| Outside Fires (140 - 173)   | 8          | 38.10%     | 3,139       | 47.51%     |
| All Other Fires (100)       | 1          | 4.76%      | 379         | 5.74%      |
| Total Fires                 | 21         | 100.00%    | 6,607       | 100.00%    |