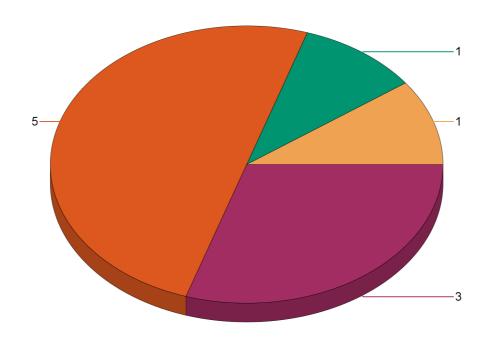

Report Period: 1/1/22 to 12/31/22

State: Utah

Fire Department: 07003 - Helper FD

| Fire Incident Type          | # of Fires | % of Fires | Group Fires | % of Group |
|-----------------------------|------------|------------|-------------|------------|
| Structure Fires (110 - 123) | 1          | 8.33%      | 2,019       | 30.56%     |
| Vehicle Fires (130 - 138)   | 4          | 33.33%     | 1,070       | 16.19%     |
| Outside Fires (140 - 173)   | 6          | 50.00%     | 3,139       | 47.51%     |
| All Other Fires (100)       | 1          | 8.33%      | 379         | 5.74%      |
| Total Fires                 | 12         | 100.00%    | 6,607       | 100.00%    |