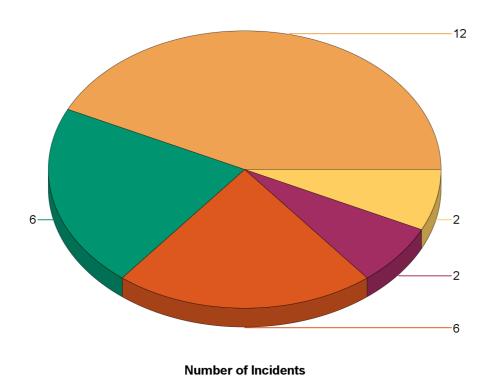

Fire Department: 03011 - Mantua FD

| Fire Incident Type          | # of Fires | % of Fires | Group Fires | % of Group |
|-----------------------------|------------|------------|-------------|------------|
| Structure Fires (110 - 123) | 0          | 0.00%      | 2,019       | 30.56%     |
| Vehicle Fires (130 - 138)   | 2          | 100.00%    | 1,070       | 16.19%     |
| Outside Fires (140 - 173)   | 0          | 0.00%      | 3,139       | 47.51%     |
| All Other Fires (100)       | 0          | 0.00%      | 379         | 5.74%      |
| Total Fires                 | 2          | 100.00%    | 6,607       | 100.00%    |