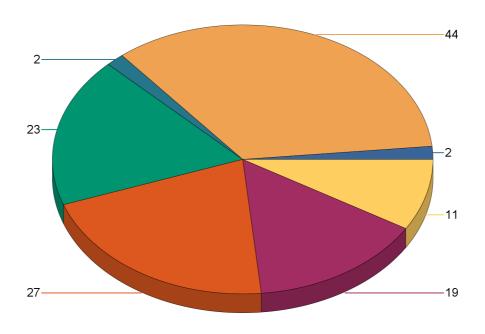

| Fire Incident Type          | # of Fires | % of Fires | Group Fires | % of Group |
|-----------------------------|------------|------------|-------------|------------|
| Structure Fires (110 - 123) | 348        | 27.21%     | 2,019       | 30.56%     |
| Vehicle Fires (130 - 138)   | 126        | 9.85%      | 1,070       | 16.19%     |
| Outside Fires (140 - 173)   | 707        | 55.28%     | 3,139       | 47.51%     |
| All Other Fires (100)       | 98         | 7.66%      | 379         | 5.74%      |
| Total Fires                 | 1,279      | 100.00%    | 6,607       | 100.00%    |