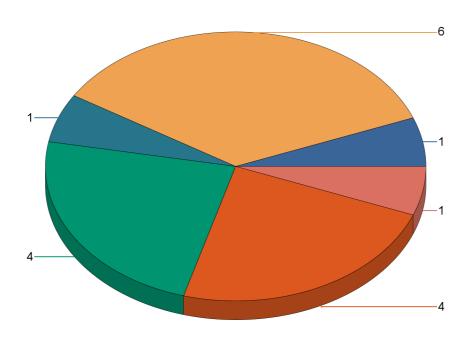

Report Period: 1/1/22 to 12/31/22

State: Utah

Fire Department: 07003 - Helper FD

| Fire Incident Type          | # of Fires | % of Fires | Group Fires | % of Group |
|-----------------------------|------------|------------|-------------|------------|
| Structure Fires (110 - 123) | 1          | 8.33%      | 2,019       | 30.56%     |
| Vehicle Fires (130 - 138)   | 4          | 33.33%     | 1,070       | 16.19%     |
| Outside Fires (140 - 173)   | 6          | 50.00%     | 3,139       | 47.51%     |
| All Other Fires (100)       | 1          | 8.33%      | 379         | 5.74%      |
| Total Fires                 | 12         | 100.00%    | 6,607       | 100.00%    |

<sup>■ 10 -</sup> Fire, other ■ 11 - Structure Fire ■ 13 - Mobile property (vehicle) fire ■ 14 - Natural vegetation fire

<sup>\*</sup> Legend shows Incident Type followed by Description (description shortened to 25 characters).