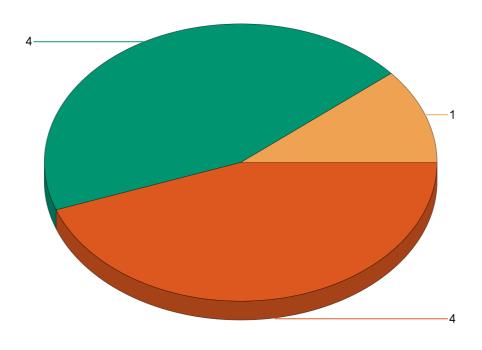

Report Period: 1/1/22 to 12/31/22

State: Utah

Fire Department: 03008 - Garland FD

| Fire Incident Type          | # of Fires | % of Fires | Group Fires | % of Group |
|-----------------------------|------------|------------|-------------|------------|
| Structure Fires (110 - 123) | 1          | 50.00%     | 2,019       | 30.56%     |
| Vehicle Fires (130 - 138)   | 0          | 0.00%      | 1,070       | 16.19%     |
| Outside Fires (140 - 173)   | 1          | 50.00%     | 3,139       | 47.51%     |
| All Other Fires (100)       | 0          | 0.00%      | 379         | 5.74%      |
| Total Fires                 | 2          | 100.00%    | 6,607       | 100.00%    |