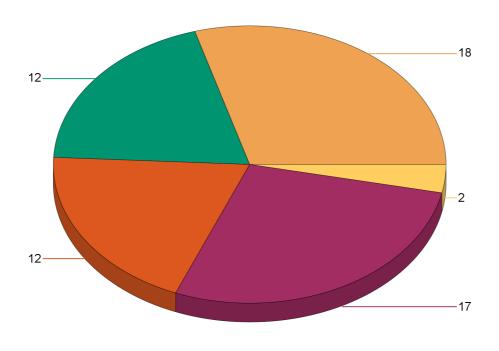

Fire Department: 03017 - Tremonton FD

| Fire Incident Type          | # of Fires | % of Fires | Group Fires | % of Group |
|-----------------------------|------------|------------|-------------|------------|
| Structure Fires (110 - 123) | 9          | 21.43%     | 2,019       | 30.56%     |
| Vehicle Fires (130 - 138)   | 7          | 16.67%     | 1,070       | 16.19%     |
| Outside Fires (140 - 173)   | 22         | 52.38%     | 3,139       | 47.51%     |
| All Other Fires (100)       | 4          | 9.52%      | 379         | 5.74%      |
| Total Fires                 | 42         | 100.00%    | 6,607       | 100.00%    |