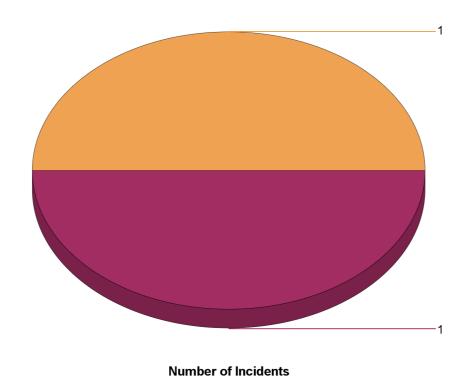

Report Period: 1/1/22 to 12/31/22

State: Utah

Fire Department: 25006 - Big Water FD

| Fire Incident Type          | # of Fires | % of Fires | Group Fires | % of Group |
|-----------------------------|------------|------------|-------------|------------|
| Structure Fires (110 - 123) | 2          | 100.00%    | 2,019       | 30.56%     |
| Vehicle Fires (130 - 138)   | 0          | 0.00%      | 1,070       | 16.19%     |
| Outside Fires (140 - 173)   | 0          | 0.00%      | 3,139       | 47.51%     |
| All Other Fires (100)       | 0          | 0.00%      | 379         | 5.74%      |
| Total Fires                 | 2          | 100.00%    | 6,607       | 100.00%    |

<sup>■ 11 -</sup> Structure Fire ■ 12 - Fire in mobile property used as a fixed structure

<sup>\*</sup> Legend shows Incident Type followed by Description (description shortened to 25 characters).

Report Period: 1/1/22 to 12/31/22