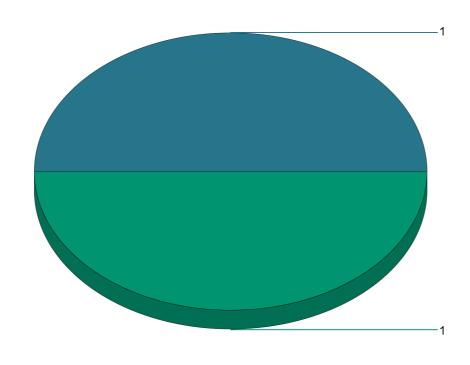

Report Period: 1/1/22 to 12/31/22

State: Utah

Fire Department: 15001 - Castle Dale FD

| Fire Incident Type          | # of Fires | % of Fires | Group Fires | % of Group |
|-----------------------------|------------|------------|-------------|------------|
| Structure Fires (110 - 123) | 1          | 100.00%    | 2,019       | 30.56%     |
| Vehicle Fires (130 - 138)   | 0          | 0.00%      | 1,070       | 16.19%     |
| Outside Fires (140 - 173)   | 0          | 0.00%      | 3,139       | 47.51%     |
| All Other Fires (100)       | 0          | 0.00%      | 379         | 5.74%      |
| Total Fires                 | 1          | 100.00%    | 6,607       | 100.00%    |

**Number of Incidents** 

11 - Structure Fire

<sup>\*</sup> Legend shows Incident Type followed by Description (description shortened to 25 characters).

Report Period: 1/1/22 to 12/31/22

State: Utah

Fire Department: 15002 - Cleveland FD