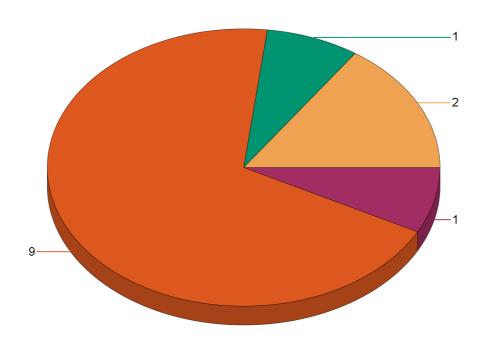

Report Period: 1/1/22 to 12/31/22

State: Utah

Fire Department: 03003 - Brigham City FD

| Fire Incident Type          | # of Fires | % of Fires | Group Fires | % of Group |
|-----------------------------|------------|------------|-------------|------------|
| Structure Fires (110 - 123) | 17         | 26.98%     | 2,019       | 30.56%     |
| Vehicle Fires (130 - 138)   | 11         | 17.46%     | 1,070       | 16.19%     |
| Outside Fires (140 - 173)   | 26         | 41.27%     | 3,139       | 47.51%     |
| All Other Fires (100)       | 9          | 14.29%     | 379         | 5.74%      |
| Total Fires                 | 63         | 100.00%    | 6,607       | 100.00%    |