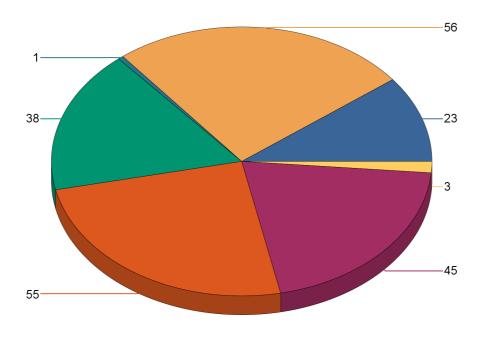

Fire Department: 03017 - Tremonton FD

| Fire Incident Type          | # of Fires | % of Fires | Group Fires | % of Group |
|-----------------------------|------------|------------|-------------|------------|
| Structure Fires (110 - 123) | 9          | 21.43%     | 2,019       | 30.56%     |
| Vehicle Fires (130 - 138)   | 7          | 16.67%     | 1,070       | 16.19%     |
| Outside Fires (140 - 173)   | 22         | 52.38%     | 3,139       | 47.51%     |
| All Other Fires (100)       | 4          | 9.52%      | 379         | 5.74%      |
| Total Fires                 | 42         | 100.00%    | 6,607       | 100.00%    |