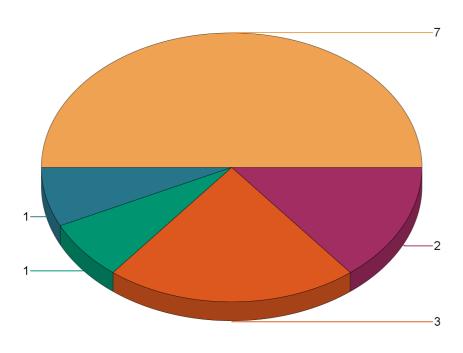

Report Period: 1/1/22 to 12/31/22

State: Utah

Fire Department: 15001 - Castle Dale FD

| Fire Incident Type          | # of Fires | % of Fires | Group Fires | % of Group |
|-----------------------------|------------|------------|-------------|------------|
| Structure Fires (110 - 123) | 1          | 100.00%    | 2,019       | 30.56%     |
| Vehicle Fires (130 - 138)   | 0          | 0.00%      | 1,070       | 16.19%     |
| Outside Fires (140 - 173)   | 0          | 0.00%      | 3,139       | 47.51%     |
| All Other Fires (100)       | 0          | 0.00%      | 379         | 5.74%      |
| Total Fires                 | 1          | 100.00%    | 6,607       | 100.00%    |

**Number of Incidents** 

11 - Structure Fire

<sup>\*</sup> Legend shows Incident Type followed by Description (description shortened to 25 characters).

Report Period: 1/1/22 to 12/31/22

State: Utah

Fire Department: 15002 - Cleveland FD