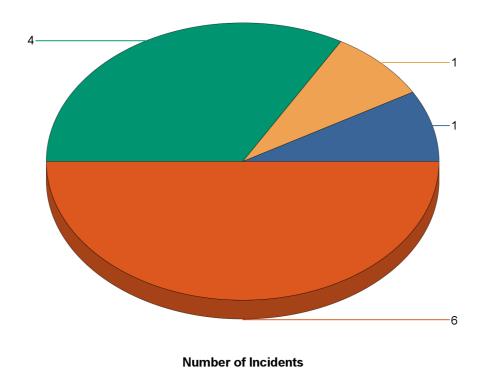

Report Period: 1/1/22 to 12/31/22

State: Utah

Fire Department: 03007 - Fielding FD

| Fire Incident Type          | # of Fires | % of Fires | Group Fires | % of Group |
|-----------------------------|------------|------------|-------------|------------|
| Structure Fires (110 - 123) | 1          | 50.00%     | 2,019       | 30.56%     |
| Vehicle Fires (130 - 138)   | 1          | 50.00%     | 1,070       | 16.19%     |
| Outside Fires (140 - 173)   | 0          | 0.00%      | 3,139       | 47.51%     |
| All Other Fires (100)       | 0          | 0.00%      | 379         | 5.74%      |
| Total Fires                 | 2          | 100.00%    | 6,607       | 100.00%    |

Number of Incidents

■ 12 - Fire in mobile property used as a fixed structure ■ 13 - Mobile property (vehicle) fire

<sup>\*</sup> Legend shows Incident Type followed by Description (description shortened to 25 characters).