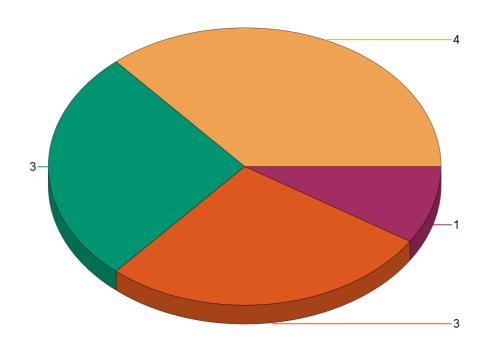

Report Period: 1/1/22 to 12/31/22

State: Utah

Fire Department: 13009 - Fruitland Vol Fire Dept

| Fire Incident Type          | # of Fires | % of Fires | Group Fires | % of Group |
|-----------------------------|------------|------------|-------------|------------|
| Structure Fires (110 - 123) | 3          | 21.43%     | 2,019       | 30.56%     |
| Vehicle Fires (130 - 138)   | 0          | 0.00%      | 1,070       | 16.19%     |
| Outside Fires (140 - 173)   | 10         | 71.43%     | 3,139       | 47.51%     |
| All Other Fires (100)       | 1          | 7.14%      | 379         | 5.74%      |
| Total Fires                 | 14         | 100.00%    | 6,607       | 100.00%    |