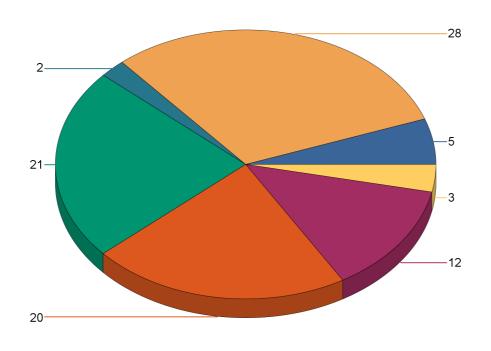

<sup>\*</sup> Legend shows Incident Type followed by Description (description shortened to 25 characters).

Report Period: 1/1/22 to 12/31/22

State: Utah

Fire Department: 11003 - North Davis FD

| Fire Incident Type          | # of Fires | % of Fires | Group Fires | % of Group |
|-----------------------------|------------|------------|-------------|------------|
| Structure Fires (110 - 123) | 28         | 33.73%     | 2,019       | 30.56%     |
| Vehicle Fires (130 - 138)   | 11         | 13.25%     | 1,070       | 16.19%     |
| Outside Fires (140 - 173)   | 39         | 46.99%     | 3,139       | 47.51%     |
| All Other Fires (100)       | 5          | 6.02%      | 379         | 5.74%      |
| Total Fires                 | 83         | 100.00%    | 6,607       | 100.00%    |