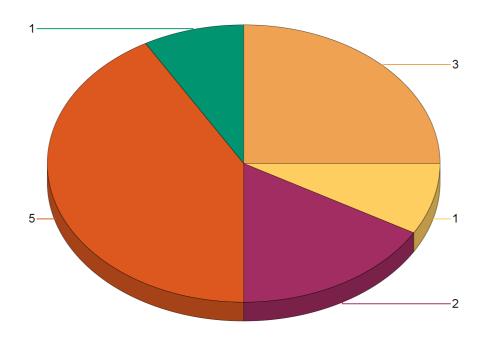

Report Period: 1/1/22 to 12/31/22

State: Utah

Fire Department: 07005 - Price FD

| Fire Incident Type          | # of Fires | % of Fires | Group Fires | % of Group |
|-----------------------------|------------|------------|-------------|------------|
| Structure Fires (110 - 123) | 10         | 34.48%     | 2,019       | 30.56%     |
| Vehicle Fires (130 - 138)   | 5          | 17.24%     | 1,070       | 16.19%     |
| Outside Fires (140 - 173)   | 7          | 24.14%     | 3,139       | 47.51%     |
| All Other Fires (100)       | 7          | 24.14%     | 379         | 5.74%      |
| Total Fires                 | 29         | 100.00%    | 6,607       | 100.00%    |

**Number of Incidents** 

<sup>\*</sup> Legend shows Incident Type followed by Description (description shortened to 25 characters).

Report Period: 1/1/22 to 12/31/22

State: Utah

Fire Department: 07008 - Wellington FD