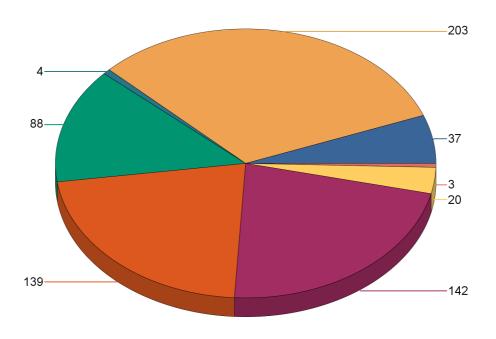

Report Period: 1/1/22 to 12/31/22

State: Utah

Fire Department: 03003 - Brigham City FD

| Fire Incident Type          | # of Fires | % of Fires | Group Fires | % of Group |
|-----------------------------|------------|------------|-------------|------------|
| Structure Fires (110 - 123) | 17         | 26.98%     | 2,019       | 30.56%     |
| Vehicle Fires (130 - 138)   | 11         | 17.46%     | 1,070       | 16.19%     |
| Outside Fires (140 - 173)   | 26         | 41.27%     | 3,139       | 47.51%     |
| All Other Fires (100)       | 9          | 14.29%     | 379         | 5.74%      |
| Total Fires                 | 63         | 100.00%    | 6,607       | 100.00%    |