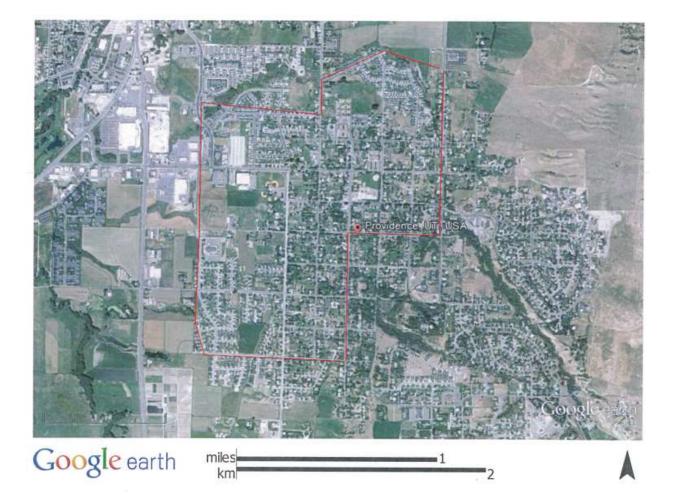

## Fireworks Closed Area.

Beginning at approximately 450 North 300 East, all properties located within Providence City boundaries north of 450 North and east of 300 East continuing south to 100 South, all properties located within Providence City boundaries south of 100 South and east of Main Street continuing south to 500 South, all properties located within Providence City boundaries south of 500 South, continuing west to Meadow Lane, all properties located within Providence City boundaries west of Meadow Lane, continuing north to 300 South, then all properties located within Providence City boundaries west of Garden Drive continuing north to Golf Course Rd, all properties located within Providence City boundaries north of Golf Course Road, continuing east to 100 West, all properties located within Providence City boundaries west of 100 West continuing north to Spring Creek Parkway, all properties located within Providence City boundaries north of Spring Creek Parkway continuing east to approximately 450 North 300 East. (See the following map – the Closed Area is all areas <u>outside</u> of the red line).