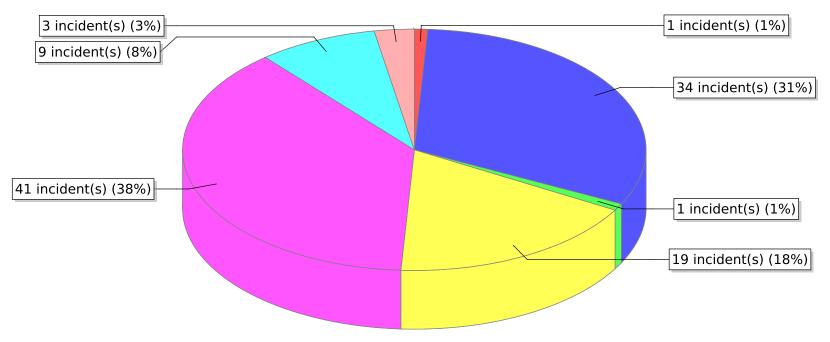

<sup>\*</sup> Legend shows Incident Type followed by Description (description shortened to 25 characters).

| FDID/FD Name | Fire Incident Type          | # of Fires | % of Fires | Group Fires | % of Group |
|--------------|-----------------------------|------------|------------|-------------|------------|
| 05008        | Structure Fires (110 - 123) | 20         | 21.74 %    | 1,290       | 29.90 %    |
|              | Vehicle Fires (130 - 138)   | 13         | 14.13 %    | 831         | 19.26 %    |
| Logan FD     | Outside Fires (140 - 173)   | 23         | 25.00 %    | 1,883       | 43.64 %    |
|              | All Other Fires (100)       | 36         | 39.13 %    | 311         | 7.21 %     |
|              | Total Fires                 | 92         | 100.00 %   | 4,315       | 100.00 %   |