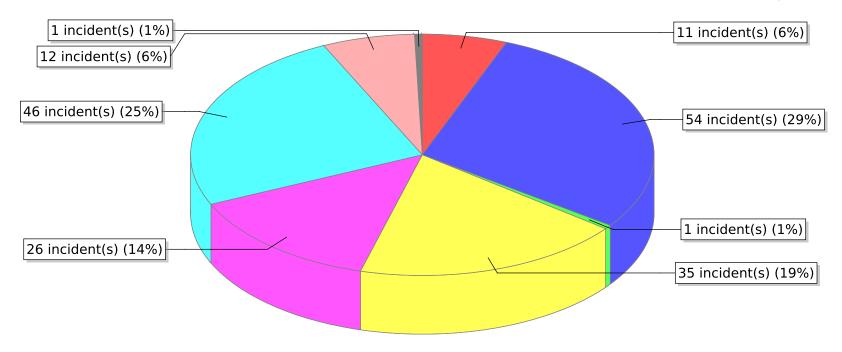

<sup>\*</sup> Legend shows Incident Type followed by Description (description shortened to 25 characters).

| FDID/FD Name           | Fire Incident Type          | # of Fires | % of Fires | Group Fires | % of Group |
|------------------------|-----------------------------|------------|------------|-------------|------------|
| 35006                  | Structure Fires (110 - 123) | 166        | 35.24 %    | 1,290       | 29.90 %    |
|                        | Vehicle Fires (130 - 138)   | 90         | 19.11 %    | 831         | 19.26 %    |
| Unified Fire Authority | Outside Fires (140 - 173)   | 197        | 41.83 %    | 1,883       | 43.64 %    |
|                        | All Other Fires (100)       | 18         | 3.82 %     | 311         | 7.21 %     |
|                        | Total Fires                 | 471        | 100.00 %   | 4,315       | 100.00 %   |