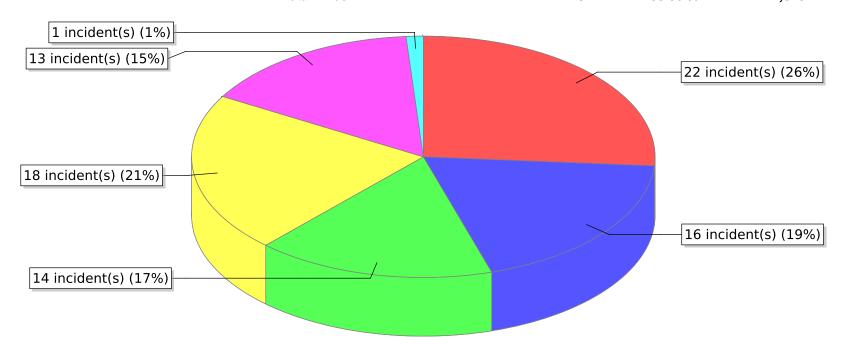

<sup>\*</sup> Legend shows Incident Type followed by Description (description shortened to 25 characters).

| FDID/FD Name | Fire Incident Type          | # of Fires | % of Fires | Group Fires | % of Group |
|--------------|-----------------------------|------------|------------|-------------|------------|
| 07003        | Structure Fires (110 - 123) | 5          | 22.73 %    | 1,290       | 29.90 %    |
|              | Vehicle Fires (130 - 138)   | 1          | 4.55 %     | 831         | 19.26 %    |
| Helper FD    | Outside Fires (140 - 173)   | 5          | 22.73 %    | 1,883       | 43.64 %    |
|              | All Other Fires (100)       | 11         | 50.00 %    | 311         | 7.21 %     |
|              | Total Fires                 | 22         | 100.00 %   | 4,315       | 100.00 %   |