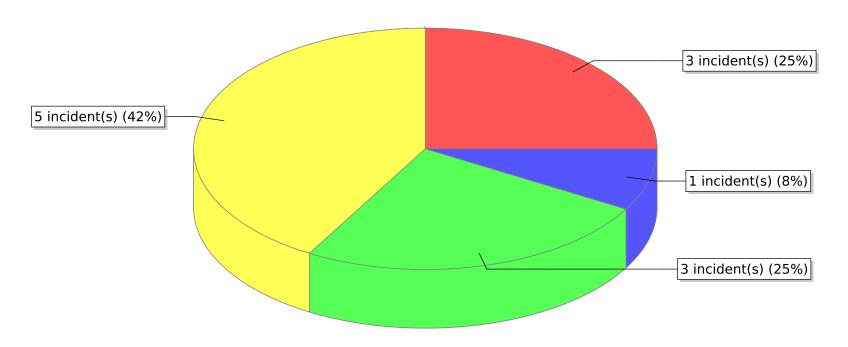

<sup>\*</sup> Legend shows Incident Type followed by Description (description shortened to 25 characters).

| FDID/FD Name | Fire Incident Type          | # of Fires | % of Fires | Group Fires | % of Group |
|--------------|-----------------------------|------------|------------|-------------|------------|
| 03017        | Structure Fires (110 - 123) | 7          | 20.00 %    | 1,290       | 29.90 %    |
|              | Vehicle Fires (130 - 138)   | 6          | 17.14 %    | 831         | 19.26 %    |
| Tremonton FD | Outside Fires (140 - 173)   | 17         | 48.57 %    | 1,883       | 43.64 %    |
|              | All Other Fires (100)       | 5          | 14.29 %    | 311         | 7.21 %     |
|              | Total Fires                 | 35         | 100.00 %   | 4,315       | 100.00 %   |