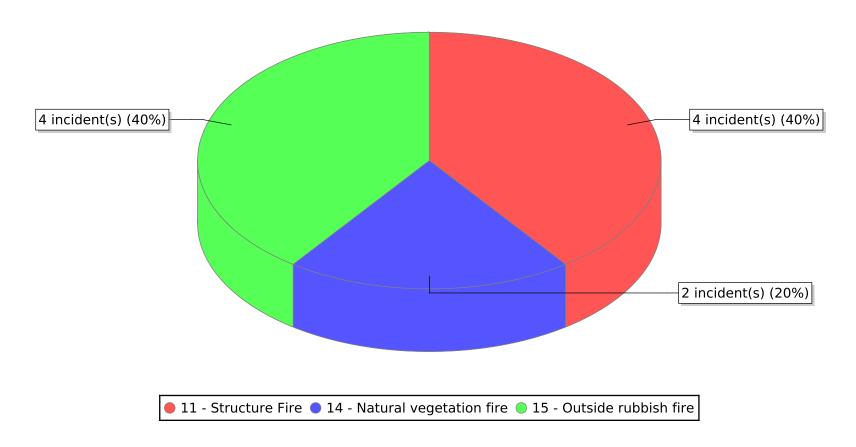

● 10 - Fire, other ● 11 - Structure Fire ● 13 - Mobile property (vehicle) fire ○ 14 - Natural vegetation fire ● 15 - Outside rubbish fire

<sup>\*</sup> Legend shows Incident Type followed by Description (description shortened to 25 characters).