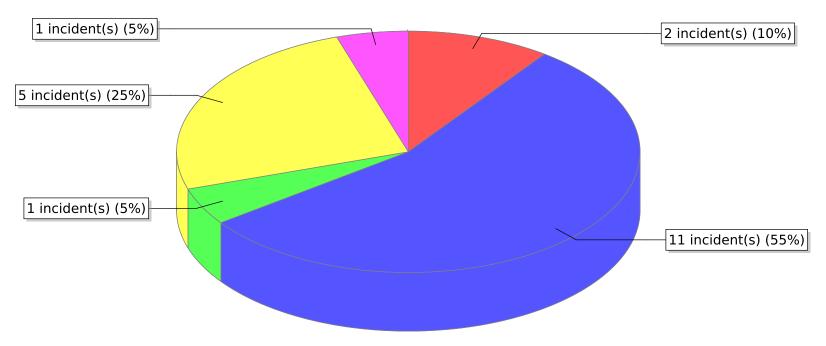

● 10 - Fire, other ● 11 - Structure Fire ● 13 - Mobile property (vehicle) fire ● 14 - Natural vegetation fire ● 15 - Outside rubbish fire

<sup>\*</sup> Legend shows Incident Type followed by Description (description shortened to 25 characters).