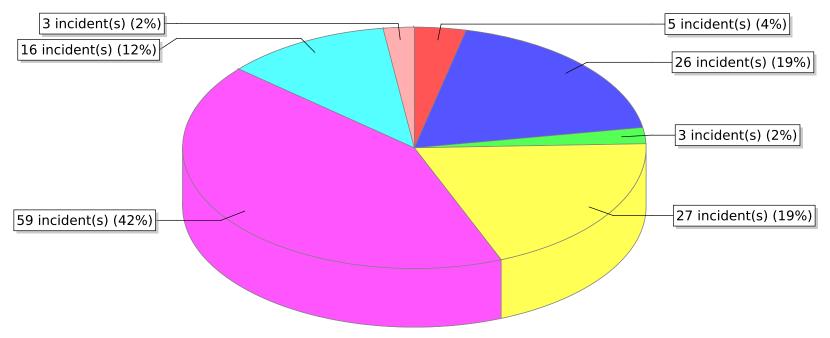

<sup>\*</sup> Legend shows Incident Type followed by Description (description shortened to 25 characters).

| FDID/FD Name | Fire Incident Type          | # of Fires | % of Fires | Group Fires | % of Group |
|--------------|-----------------------------|------------|------------|-------------|------------|
| 05008        | Structure Fires (110 - 123) | 20         | 21.74 %    | 1,290       | 29.90 %    |
|              | Vehicle Fires (130 - 138)   | 13         | 14.13 %    | 831         | 19.26 %    |
| Logan FD     | Outside Fires (140 - 173)   | 23         | 25.00 %    | 1,883       | 43.64 %    |
|              | All Other Fires (100)       | 36         | 39.13 %    | 311         | 7.21 %     |
|              | Total Fires                 | 92         | 100.00 %   | 4,315       | 100.00 %   |