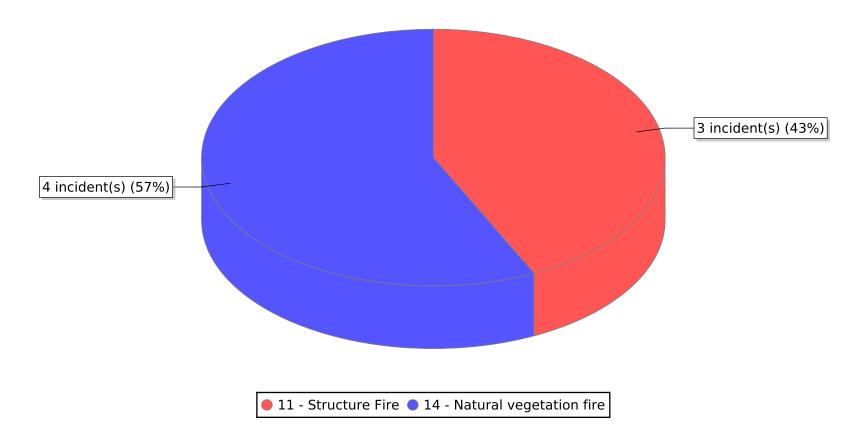

● 11 - Structure Fire ● 13 - Mobile property (vehicle) fire ● 14 - Natural vegetation fire ● 17 - Cultivated vegetation, crop fire

<sup>\*</sup> Legend shows Incident Type followed by Description (description shortened to 25 characters).