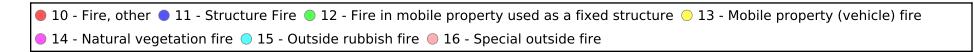

<sup>\*</sup> Legend shows Incident Type followed by Description (description shortened to 25 characters).

| FDID/FD Name | Fire Incident Type          | # of Fires | % of Fires | Group Fires | % of Group |
|--------------|-----------------------------|------------|------------|-------------|------------|
| 07003        | Structure Fires (110 - 123) | 5          | 22.73 %    | 1,290       | 29.90 %    |
|              | Vehicle Fires (130 - 138)   | 1          | 4.55 %     | 831         | 19.26 %    |
| Helper FD    | Outside Fires (140 - 173)   | 5          | 22.73 %    | 1,883       | 43.64 %    |
|              | All Other Fires (100)       | 11         | 50.00 %    | 311         | 7.21 %     |
|              | Total Fires                 | 22         | 100.00 %   | 4,315       | 100.00 %   |