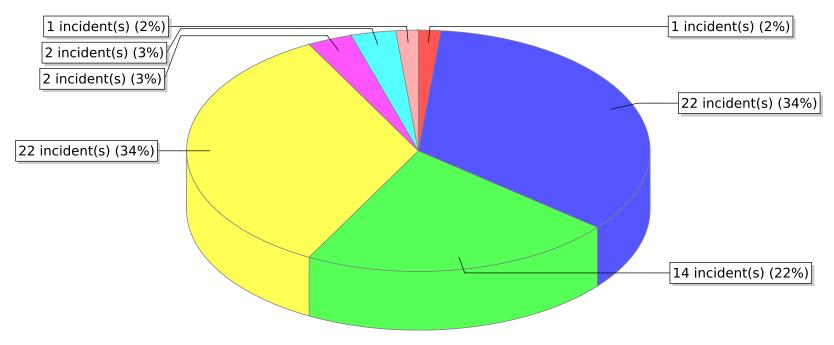

| FDID/FD Name            | Fire Incident Type          | # of Fires | % of Fires | Group Fires | % of Group |
|-------------------------|-----------------------------|------------|------------|-------------|------------|
| 13009                   | Structure Fires (110 - 123) | 1          | 8.33 %     | 1,290       | 29.90 %    |
|                         | Vehicle Fires (130 - 138)   | 2          | 16.67 %    | 831         | 19.26 %    |
| Fruitland Vol Fire Dept | Outside Fires (140 - 173)   | 7          | 58.33 %    | 1,883       | 43.64 %    |
|                         | All Other Fires (100)       | 2          | 16.67 %    | 311         | 7.21 %     |
|                         | Total Fires                 | 12         | 100.00 %   | 4,315       | 100.00 %   |