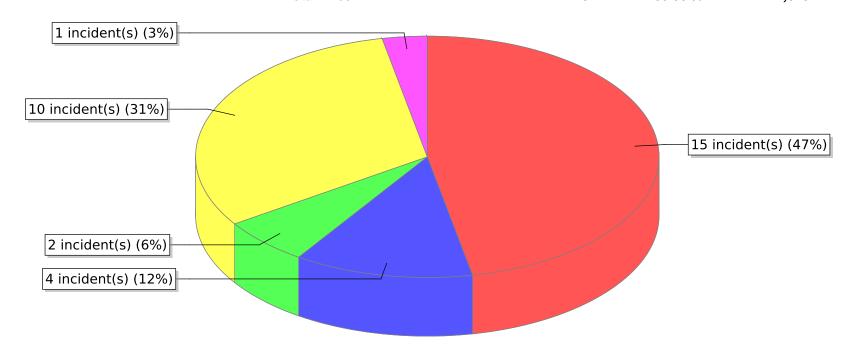

<sup>\*</sup> Legend shows Incident Type followed by Description (description shortened to 25 characters).

| FDID/FD Name | Fire Incident Type          | # of Fires | % of Fires | Group Fires | % of Group |
|--------------|-----------------------------|------------|------------|-------------|------------|
| 05008        | Structure Fires (110 - 123) | 20         | 21.74 %    | 1,290       | 29.90 %    |
|              | Vehicle Fires (130 - 138)   | 13         | 14.13 %    | 831         | 19.26 %    |
| Logan FD     | Outside Fires (140 - 173)   | 23         | 25.00 %    | 1,883       | 43.64 %    |
|              | All Other Fires (100)       | 36         | 39.13 %    | 311         | 7.21 %     |
|              | Total Fires                 | 92         | 100.00 %   | 4,315       | 100.00 %   |