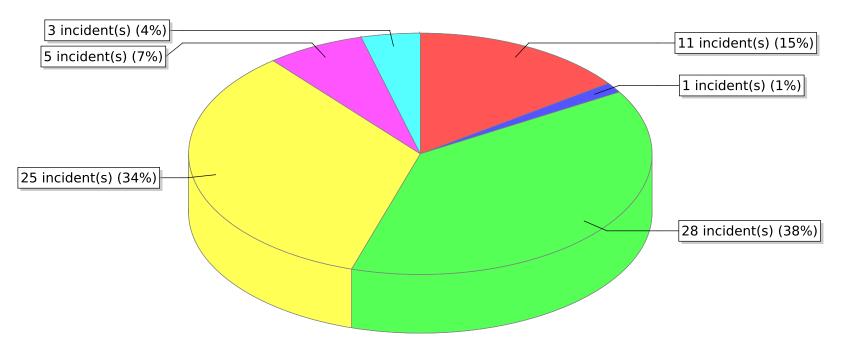

<sup>\*</sup> Legend shows Incident Type followed by Description (description shortened to 25 characters).

| FDID/FD Name         | Fire Incident Type          | # of Fires | % of Fires | <b>Group Fires</b> | % of Group |
|----------------------|-----------------------------|------------|------------|--------------------|------------|
| 35013                | Structure Fires (110 - 123) | 1          | 50.00 %    | 1,290              | 29.90 %    |
|                      | Vehicle Fires (130 - 138)   | 0          | 0.00 %     | 831                | 19.26 %    |
| Utah State Prison FD | Outside Fires (140 - 173)   | 0          | 0.00 %     | 1,883              | 43.64 %    |
|                      | All Other Fires (100)       | 1          | 50.00 %    | 311                | 7.21 %     |
|                      | Total Fires                 | 2          | 100.00 %   | 4,315              | 100.00 %   |