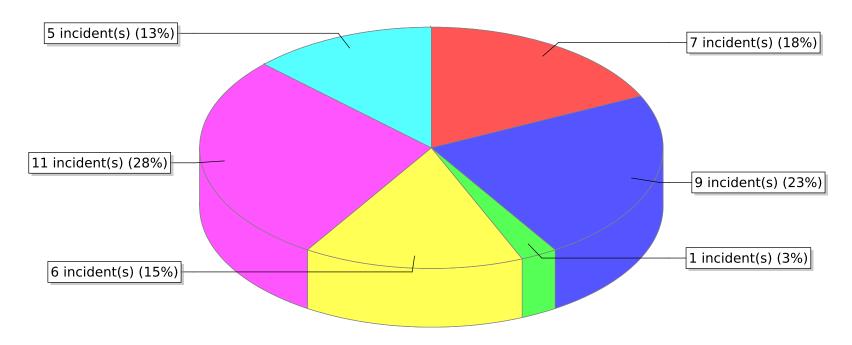

<sup>\*</sup> Legend shows Incident Type followed by Description (description shortened to 25 characters).

| FDID/FD Name | Fire Incident Type          | # of Fires | % of Fires | Group Fires | % of Group |
|--------------|-----------------------------|------------|------------|-------------|------------|
| 05008        | Structure Fires (110 - 123) | 20         | 21.74 %    | 1,290       | 29.90 %    |
|              | Vehicle Fires (130 - 138)   | 13         | 14.13 %    | 831         | 19.26 %    |
| Logan FD     | Outside Fires (140 - 173)   | 23         | 25.00 %    | 1,883       | 43.64 %    |
|              | All Other Fires (100)       | 36         | 39.13 %    | 311         | 7.21 %     |
|              | Total Fires                 | 92         | 100.00 %   | 4,315       | 100.00 %   |