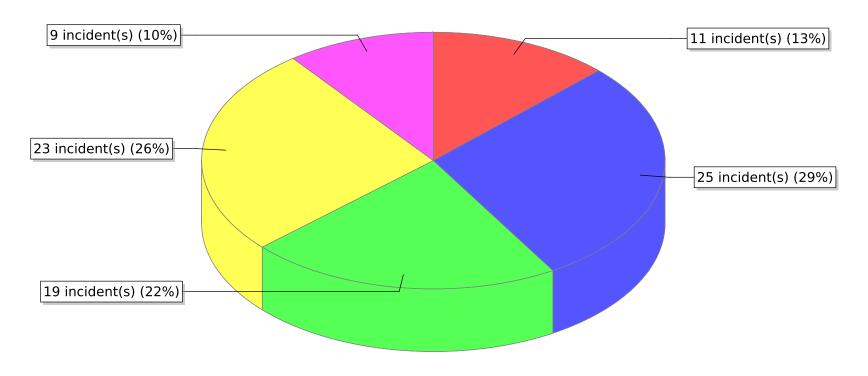

<sup>\*</sup> Legend shows Incident Type followed by Description (description shortened to 25 characters).

| FDID/FD Name   | Fire Incident Type          | # of Fires | % of Fires | Group Fires | % of Group |
|----------------|-----------------------------|------------|------------|-------------|------------|
| 11003          | Structure Fires (110 - 123) | 14         | 28.00 %    | 1,290       | 29.90 %    |
|                | Vehicle Fires (130 - 138)   | 11         | 22.00 %    | 831         | 19.26 %    |
| North Davis FD | Outside Fires (140 - 173)   | 19         | 38.00 %    | 1,883       | 43.64 %    |
|                | All Other Fires (100)       | 6          | 12.00 %    | 311         | 7.21 %     |
|                | Total Fires                 | 50         | 100.00 %   | 4,315       | 100.00 %   |