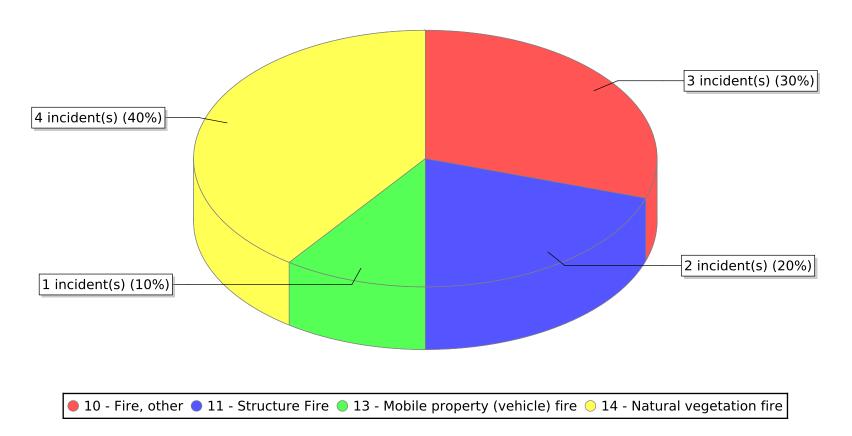

● 10 - Fire, other ● 11 - Structure Fire ● 13 - Mobile property (vehicle) fire ○ 14 - Natural vegetation fire ● 15 - Outside rubbish fire

<sup>\*</sup> Legend shows Incident Type followed by Description (description shortened to 25 characters).