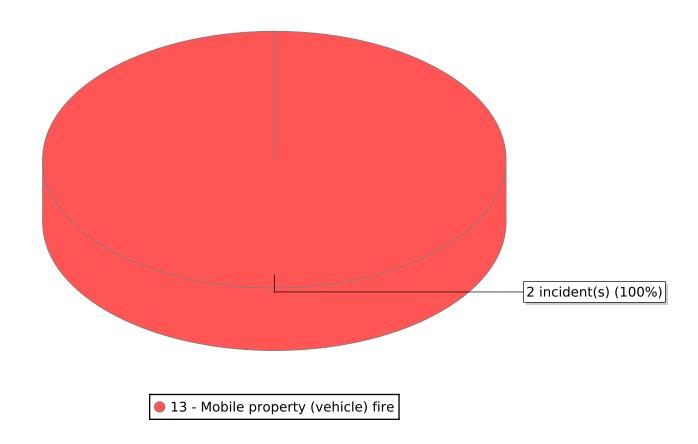

<sup>\*</sup> Legend shows Incident Type followed by Description (description shortened to 25 characters).

| FDID/FD Name | Fire Incident Type          | # of Fires | % of Fires | Group Fires | % of Group |
|--------------|-----------------------------|------------|------------|-------------|------------|
| 33006        | Structure Fires (110 - 123) | 0          | 0.00 %     | 1,290       | 29.90 %    |
|              | Vehicle Fires (130 - 138)   | 1          | 100.00 %   | 831         | 19.26 %    |
| Woodruff FD  | Outside Fires (140 - 173)   | 0          | 0.00 %     | 1,883       | 43.64 %    |
|              | All Other Fires (100)       | 0          | 0.00 %     | 311         | 7.21 %     |
|              | Total Fires                 | 1          | 100.00 %   | 4.315       | 100.00 %   |