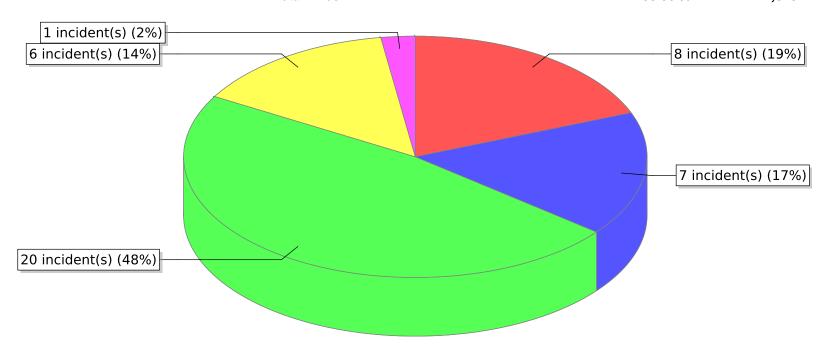

<sup>\*</sup> Legend shows Incident Type followed by Description (description shortened to 25 characters).

| FDID/FD Name | Fire Incident Type          | # of Fires | % of Fires | Group Fires | % of Group |
|--------------|-----------------------------|------------|------------|-------------|------------|
| 05008        | Structure Fires (110 - 123) | 20         | 21.74 %    | 1,290       | 29.90 %    |
|              | Vehicle Fires (130 - 138)   | 13         | 14.13 %    | 831         | 19.26 %    |
| Logan FD     | Outside Fires (140 - 173)   | 23         | 25.00 %    | 1,883       | 43.64 %    |
|              | All Other Fires (100)       | 36         | 39.13 %    | 311         | 7.21 %     |
|              | Total Fires                 | 92         | 100.00 %   | 4,315       | 100.00 %   |