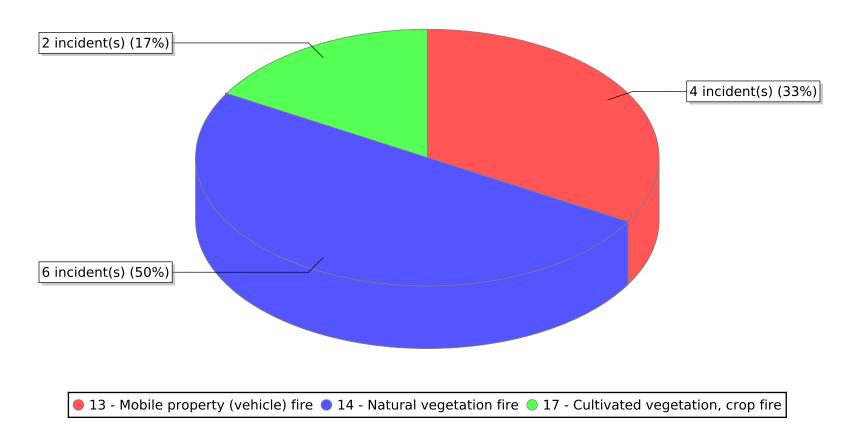

<sup>\*</sup> Legend shows Incident Type followed by Description (description shortened to 25 characters).

| FDID/FD Name                   | Fire Incident Type          | # of Fires | % of Fires | Group Fires | % of Group |
|--------------------------------|-----------------------------|------------|------------|-------------|------------|
| 13005                          | Structure Fires (110 - 123) | 8          | 19.05 %    | 1,290       | 29.90 %    |
|                                | Vehicle Fires (130 - 138)   | 7          | 16.67 %    | 831         | 19.26 %    |
| Roosevelt City Fire Department | Outside Fires (140 - 173)   | 27         | 64.29 %    | 1,883       | 43.64 %    |
|                                | All Other Fires (100)       | 0          | 0.00 %     | 311         | 7.21 %     |
|                                | Total Fires                 | 42         | 100.00 %   | 4,315       | 100.00 %   |