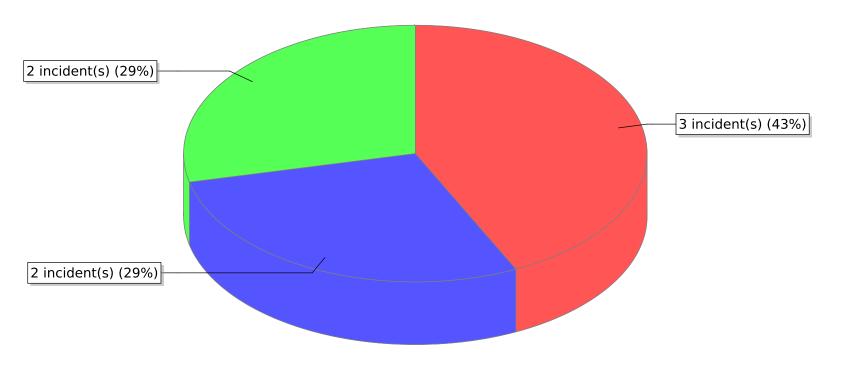

<sup>\*</sup> Legend shows Incident Type followed by Description (description shortened to 25 characters).

| FDID/FD Name            | Fire Incident Type          | # of Fires | % of Fires | Group Fires | % of Group |
|-------------------------|-----------------------------|------------|------------|-------------|------------|
| 23009                   | Structure Fires (110 - 123) | 1          | 100.00 %   | 1,290       | 29.90 %    |
|                         | Vehicle Fires (130 - 138)   | 0          | 0.00 %     | 831         | 19.26 %    |
| West Desert (Callao) FD | Outside Fires (140 - 173)   | 0          | 0.00 %     | 1,883       | 43.64 %    |
|                         | All Other Fires (100)       | 0          | 0.00 %     | 311         | 7.21 %     |
|                         | Total Fires                 | 1          | 100.00 %   | 4,315       | 100.00 %   |