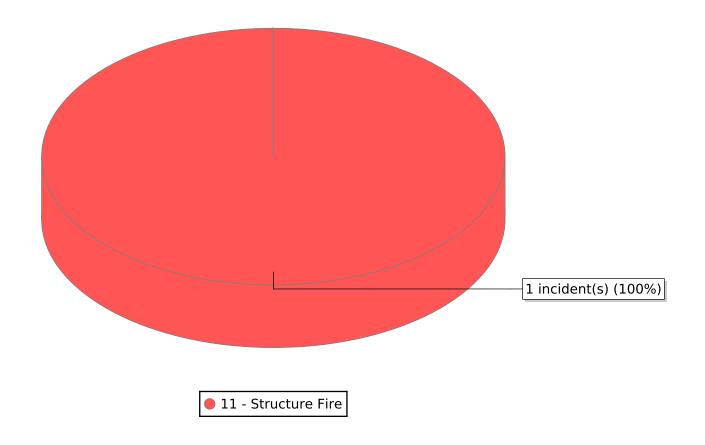

<sup>\*</sup> Legend shows Incident Type followed by Description (description shortened to 25 characters).

| FDID/FD Name | Fire Incident Type          | # of Fires | % of Fires | <b>Group Fires</b> | % of Group |
|--------------|-----------------------------|------------|------------|--------------------|------------|
| 03011        | Structure Fires (110 - 123) | 1          | 100.00 %   | 1,290              | 29.90 %    |
|              | Vehicle Fires (130 - 138)   | 0          | 0.00 %     | 831                | 19.26 %    |
| Mantua FD    | Outside Fires (140 - 173)   | 0          | 0.00 %     | 1,883              | 43.64 %    |
|              | All Other Fires (100)       | 0          | 0.00 %     | 311                | 7.21 %     |
|              | Total Fires                 | 1          | 100.00 %   | 4.315              | 100.00 %   |