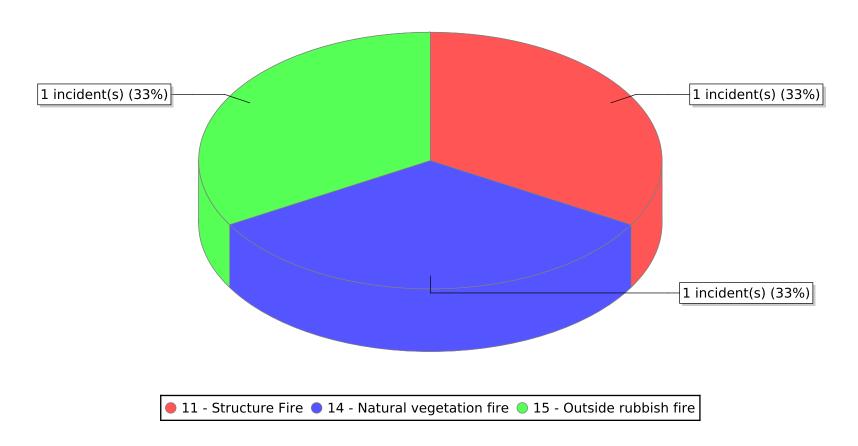

<sup>\*</sup> Legend shows Incident Type followed by Description (description shortened to 25 characters).

| FDID/FD Name | Fire Incident Type          | # of Fires | % of Fires | <b>Group Fires</b> | % of Group |
|--------------|-----------------------------|------------|------------|--------------------|------------|
| 03011        | Structure Fires (110 - 123) | 1          | 100.00 %   | 1,290              | 29.90 %    |
|              | Vehicle Fires (130 - 138)   | 0          | 0.00 %     | 831                | 19.26 %    |
| Mantua FD    | Outside Fires (140 - 173)   | 0          | 0.00 %     | 1,883              | 43.64 %    |
|              | All Other Fires (100)       | 0          | 0.00 %     | 311                | 7.21 %     |
|              | Total Fires                 | 1          | 100.00 %   | 4.315              | 100.00 %   |