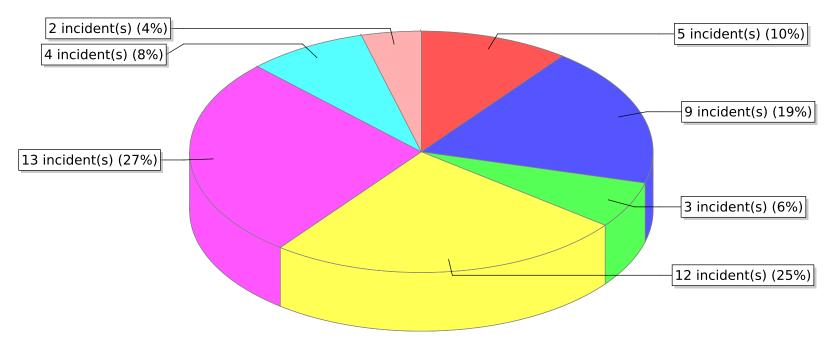

<sup>\*</sup> Legend shows Incident Type followed by Description (description shortened to 25 characters).

| FDID/FD Name  | Fire Incident Type          | # of Fires | % of Fires | Group Fires | % of Group |
|---------------|-----------------------------|------------|------------|-------------|------------|
| 11006         | Structure Fires (110 - 123) | 14         | 41.18 %    | 1,290       | 29.90 %    |
|               | Vehicle Fires (130 - 138)   | 7          | 20.59 %    | 831         | 19.26 %    |
| Farmington FD | Outside Fires (140 - 173)   | 13         | 38.24 %    | 1,883       | 43.64 %    |
|               | All Other Fires (100)       | 0          | 0.00 %     | 311         | 7.21 %     |
|               | Total Fires                 | 34         | 100.00 %   | 4.315       | 100.00 %   |