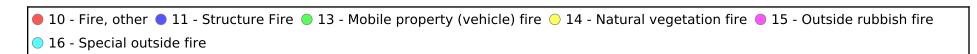

| FDID/FD Name            | Fire Incident Type          | # of Fires | % of Fires | Group Fires | % of Group |
|-------------------------|-----------------------------|------------|------------|-------------|------------|
| 13009                   | Structure Fires (110 - 123) | 1          | 8.33 %     | 1,290       | 29.90 %    |
|                         | Vehicle Fires (130 - 138)   | 2          | 16.67 %    | 831         | 19.26 %    |
| Fruitland Vol Fire Dept | Outside Fires (140 - 173)   | 7          | 58.33 %    | 1,883       | 43.64 %    |
|                         | All Other Fires (100)       | 2          | 16.67 %    | 311         | 7.21 %     |
|                         | Total Fires                 | 12         | 100.00 %   | 4,315       | 100.00 %   |