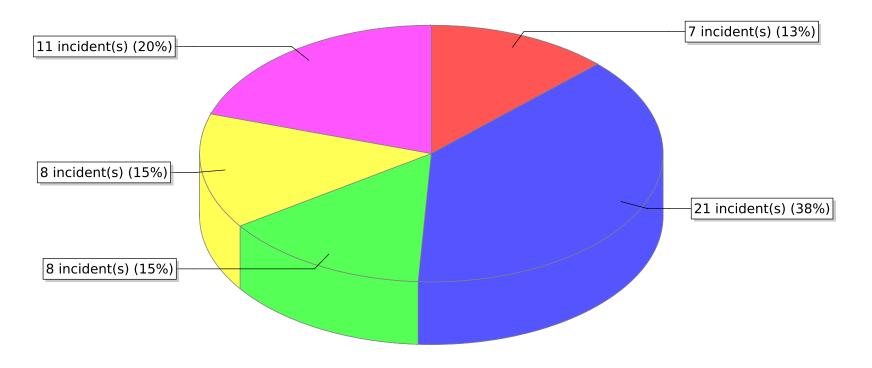

| FDID/FD Name | Fire Incident Type          | # of Fires | % of Fires | Group Fires | % of Group |
|--------------|-----------------------------|------------|------------|-------------|------------|
| 11010        | Structure Fires (110 - 123) | 35         | 35.71 %    | 1,290       | 29.90 %    |
|              | Vehicle Fires (130 - 138)   | 21         | 21.43 %    | 831         | 19.26 %    |
| Layton FD    | Outside Fires (140 - 173)   | 37         | 37.76 %    | 1,883       | 43.64 %    |
|              | All Other Fires (100)       | 5          | 5.10 %     | 311         | 7.21 %     |
|              | Total Fires                 | 98         | 100.00 %   | 4,315       | 100.00 %   |