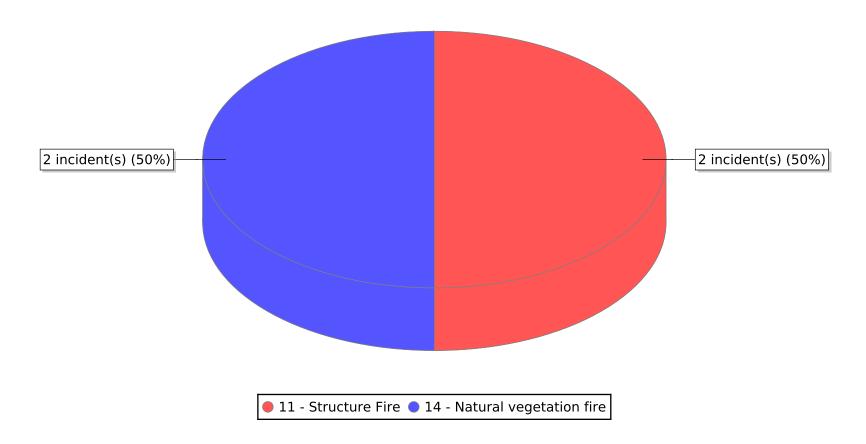

● 11 - Structure Fire ● 12 - Fire in mobile property used as a fixed structure ● 14 - Natural vegetation fire

<sup>\*</sup> Legend shows Incident Type followed by Description (description shortened to 25 characters).