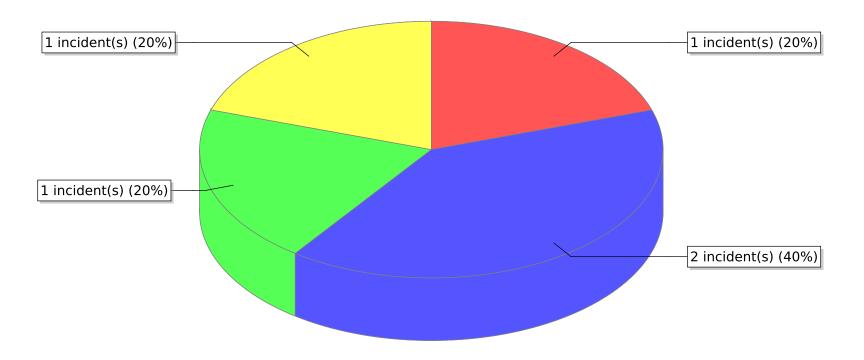

● 10 - Fire, other ● 11 - Structure Fire ● 13 - Mobile property (vehicle) fire ● 14 - Natural vegetation fire ● 15 - Outside rubbish fire

<sup>\*</sup> Legend shows Incident Type followed by Description (description shortened to 25 characters).