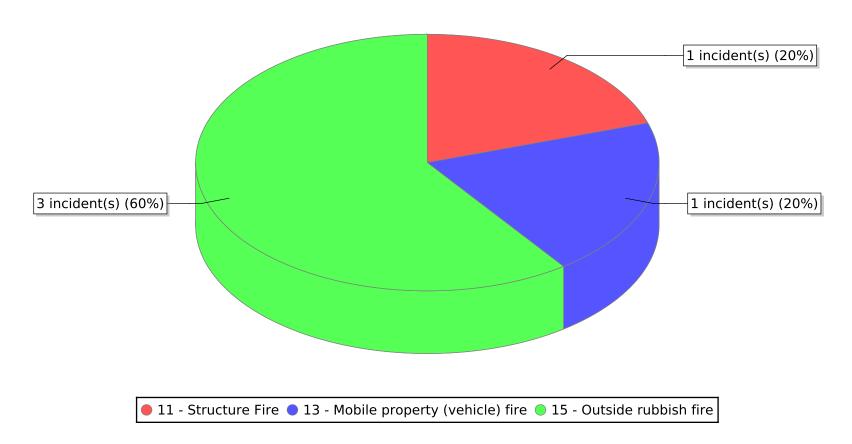

| FDID/FD Name | Fire Incident Type          | # of Fires | % of Fires | Group Fires | % of Group |
|--------------|-----------------------------|------------|------------|-------------|------------|
| 27002        | Structure Fires (110 - 123) | 0          | 0.00 %     | 1,290       | 29.90 %    |
|              | Vehicle Fires (130 - 138)   | 7          | 25.93 %    | 831         | 19.26 %    |
| Fillmore FD  | Outside Fires (140 - 173)   | 18         | 66.67 %    | 1,883       | 43.64 %    |
|              | All Other Fires (100)       | 2          | 7.41 %     | 311         | 7.21 %     |
|              | Total Fires                 | 27         | 100.00 %   | 4,315       | 100.00 %   |