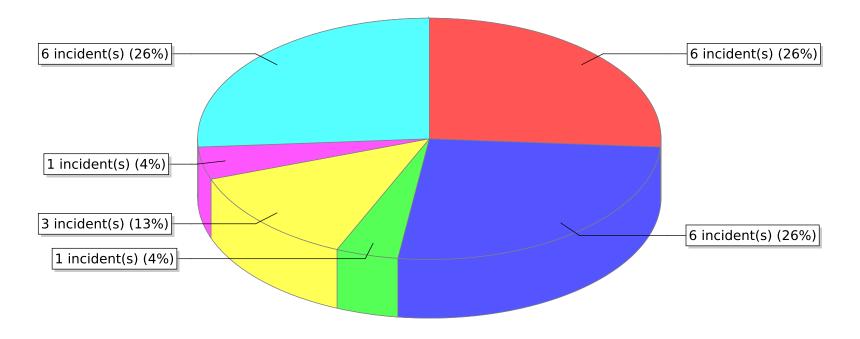

● 10 - Fire, other ● 11 - Structure Fire ● 13 - Mobile property (vehicle) fire ○ 14 - Natural vegetation fire ● 15 - Outside rubbish fire

<sup>\*</sup> Legend shows Incident Type followed by Description (description shortened to 25 characters).