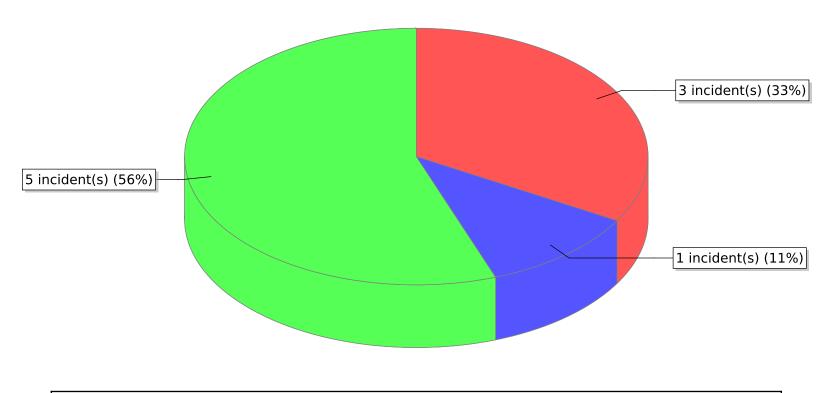

<sup>\*</sup> Legend shows Incident Type followed by Description (description shortened to 25 characters).

| FDID/FD Name | Fire Incident Type          | # of Fires | % of Fires | Group Fires | % of Group |
|--------------|-----------------------------|------------|------------|-------------|------------|
| 33006        | Structure Fires (110 - 123) | 0          | 0.00 %     | 1,290       | 29.90 %    |
|              | Vehicle Fires (130 - 138)   | 1          | 100.00 %   | 831         | 19.26 %    |
| Woodruff FD  | Outside Fires (140 - 173)   | 0          | 0.00 %     | 1,883       | 43.64 %    |
|              | All Other Fires (100)       | 0          | 0.00 %     | 311         | 7.21 %     |
|              | Total Fires                 | 1          | 100.00 %   | 4.315       | 100.00 %   |