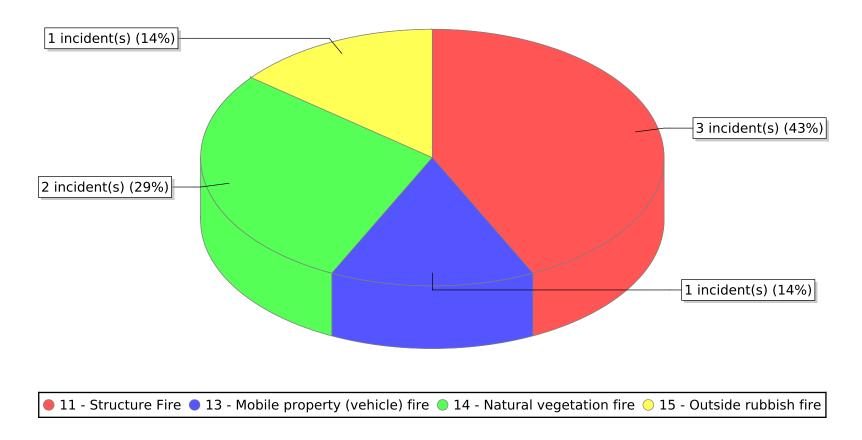

● 10 - Fire, other ● 11 - Structure Fire ● 13 - Mobile property (vehicle) fire ● 14 - Natural vegetation fire ● 15 - Outside rubbish fire

<sup>\*</sup> Legend shows Incident Type followed by Description (description shortened to 25 characters).