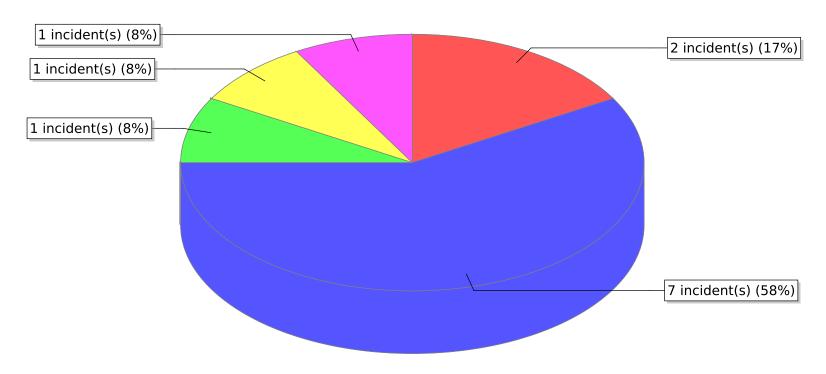

<sup>\*</sup> Legend shows Incident Type followed by Description (description shortened to 25 characters).

| FDID/FD Name | Fire Incident Type          | # of Fires | % of Fires | Group Fires | % of Group |
|--------------|-----------------------------|------------|------------|-------------|------------|
| 03017        | Structure Fires (110 - 123) | 7          | 20.00 %    | 1,290       | 29.90 %    |
|              | Vehicle Fires (130 - 138)   | 6          | 17.14 %    | 831         | 19.26 %    |
| Tremonton FD | Outside Fires (140 - 173)   | 17         | 48.57 %    | 1,883       | 43.64 %    |
|              | All Other Fires (100)       | 5          | 14.29 %    | 311         | 7.21 %     |
|              | Total Fires                 | 35         | 100.00 %   | 4,315       | 100.00 %   |