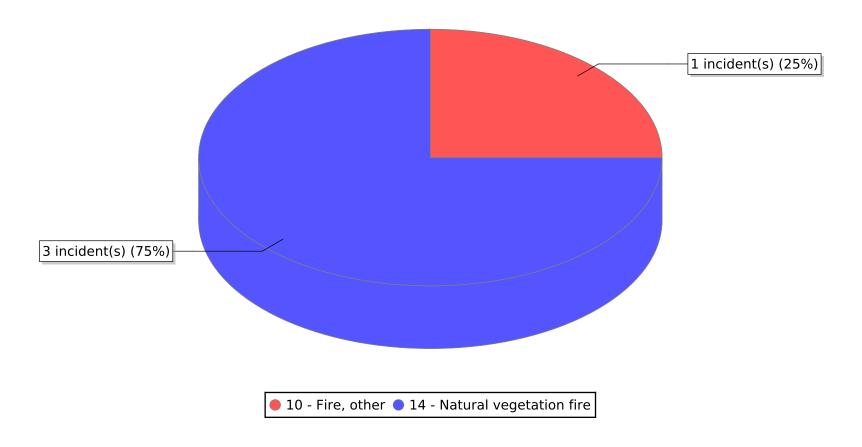

<sup>● 10 -</sup> Fire, other ● 12 - Fire in mobile property used as a fixed structure ● 13 - Mobile property (vehicle) fire

<sup>14 -</sup> Natural vegetation fire

<sup>\*</sup> Legend shows Incident Type followed by Description (description shortened to 25 characters).