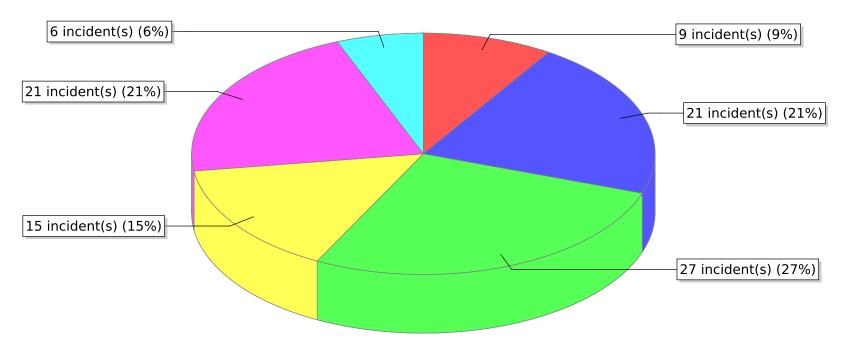

<sup>\*</sup> Legend shows Incident Type followed by Description (description shortened to 25 characters).

| FDID/FD Name                   | Fire Incident Type          | # of Fires | % of Fires | Group Fires | % of Group |
|--------------------------------|-----------------------------|------------|------------|-------------|------------|
| 47004                          | Structure Fires (110 - 123) | 22         | 34.38 %    | 1,290       | 29.90 %    |
|                                | Vehicle Fires (130 - 138)   | 14         | 21.88 %    | 831         | 19.26 %    |
| Vernal City/Uintah County Fire | Outside Fires (140 - 173)   | 27         | 42.19 %    | 1,883       | 43.64 %    |
|                                | All Other Fires (100)       | 1          | 1.56 %     | 311         | 7.21 %     |
|                                | Total Fires                 | 64         | 100.00 %   | 4,315       | 100.00 %   |