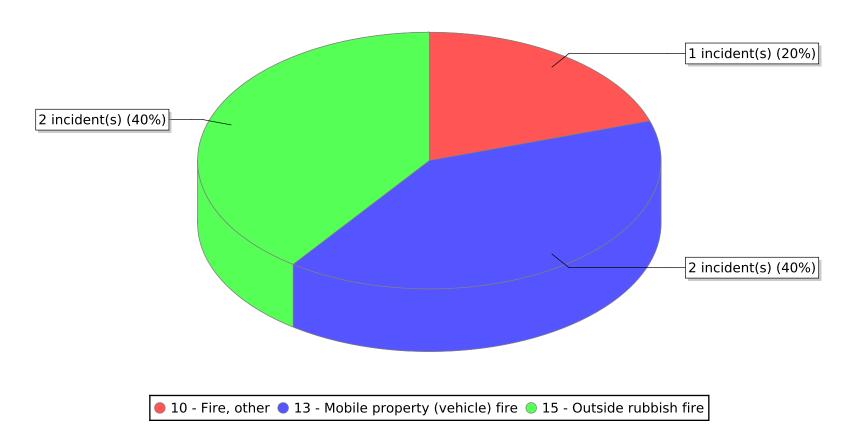

<sup>\*</sup> Legend shows Incident Type followed by Description (description shortened to 25 characters).

| FDID/FD Name | Fire Incident Type          | # of Fires | % of Fires | Group Fires | % of Group |
|--------------|-----------------------------|------------|------------|-------------|------------|
| 05003        | Structure Fires (110 - 123) | 0          | 0.00 %     | 1,290       | 29.90 %    |
|              | Vehicle Fires (130 - 138)   | 0          | 0.00 %     | 831         | 19.26 %    |
| Clarkston FD | Outside Fires (140 - 173)   | 1          | 50.00 %    | 1,883       | 43.64 %    |
|              | All Other Fires (100)       | 1          | 50.00 %    | 311         | 7.21 %     |
|              | Total Fires                 | 2          | 100.00 %   | 4.315       | 100.00 %   |