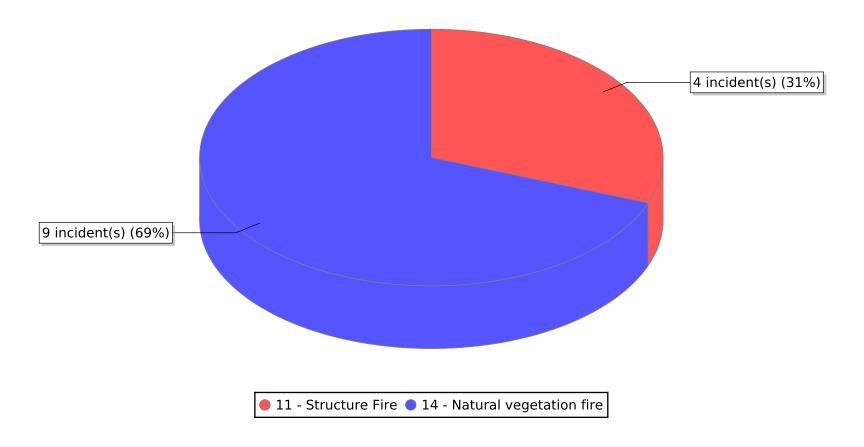

| FDID/FD Name            | Fire Incident Type          | # of Fires | % of Fires | Group Fires | % of Group |
|-------------------------|-----------------------------|------------|------------|-------------|------------|
| 37001                   | Structure Fires (110 - 123) | 5          | 35.71 %    | 1,290       | 29.90 %    |
|                         | Vehicle Fires (130 - 138)   | 2          | 14.29 %    | 831         | 19.26 %    |
| Blandng Fire Department | Outside Fires (140 - 173)   | 7          | 50.00 %    | 1,883       | 43.64 %    |
|                         | All Other Fires (100)       | 0          | 0.00 %     | 311         | 7.21 %     |
|                         | Total Fires                 | 14         | 100.00 %   | 4.315       | 100.00 %   |