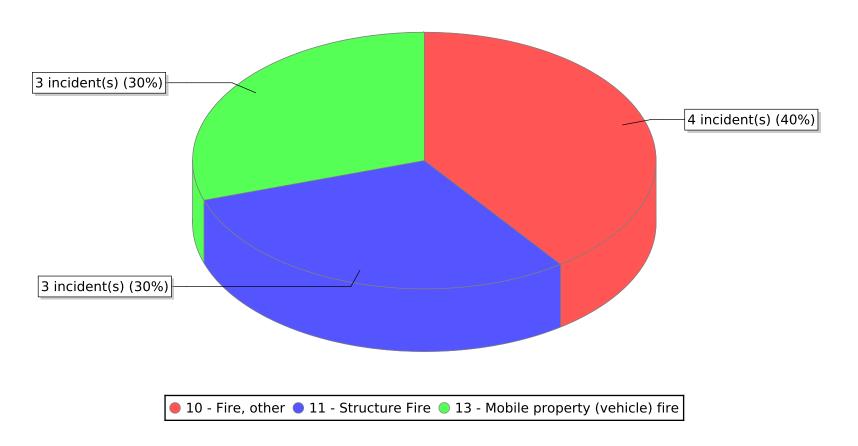

● 12 - Fire in mobile property used as a fixed structure ● 13 - Mobile property (vehicle) fire ● 14 - Natural vegetation fire

<sup>\*</sup> Legend shows Incident Type followed by Description (description shortened to 25 characters).