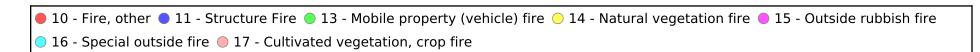

<sup>\*</sup> Legend shows Incident Type followed by Description (description shortened to 25 characters).

| FDID/FD Name | Fire Incident Type          | # of Fires | % of Fires | Group Fires | % of Group |
|--------------|-----------------------------|------------|------------|-------------|------------|
| 05008        | Structure Fires (110 - 123) | 20         | 21.74 %    | 1,290       | 29.90 %    |
|              | Vehicle Fires (130 - 138)   | 13         | 14.13 %    | 831         | 19.26 %    |
| Logan FD     | Outside Fires (140 - 173)   | 23         | 25.00 %    | 1,883       | 43.64 %    |
|              | All Other Fires (100)       | 36         | 39.13 %    | 311         | 7.21 %     |
|              | Total Fires                 | 92         | 100.00 %   | 4,315       | 100.00 %   |