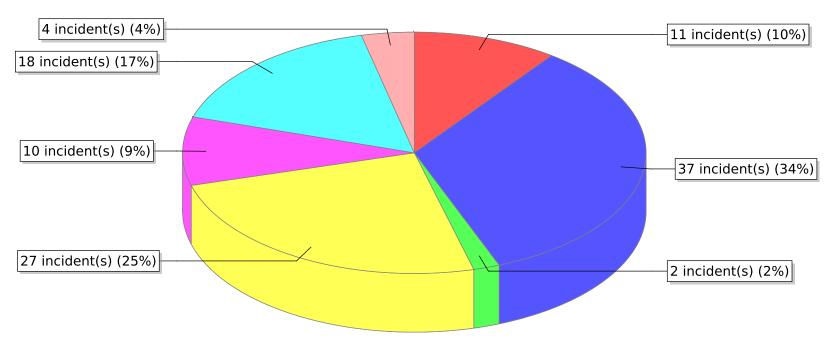

<sup>\*</sup> Legend shows Incident Type followed by Description (description shortened to 25 characters).

| FDID/FD Name           | Fire Incident Type          | # of Fires | % of Fires | Group Fires | % of Group |
|------------------------|-----------------------------|------------|------------|-------------|------------|
| 35006                  | Structure Fires (110 - 123) | 166        | 35.24 %    | 1,290       | 29.90 %    |
|                        | Vehicle Fires (130 - 138)   | 90         | 19.11 %    | 831         | 19.26 %    |
| Unified Fire Authority | Outside Fires (140 - 173)   | 197        | 41.83 %    | 1,883       | 43.64 %    |
|                        | All Other Fires (100)       | 18         | 3.82 %     | 311         | 7.21 %     |
|                        | Total Fires                 | 471        | 100.00 %   | 4,315       | 100.00 %   |