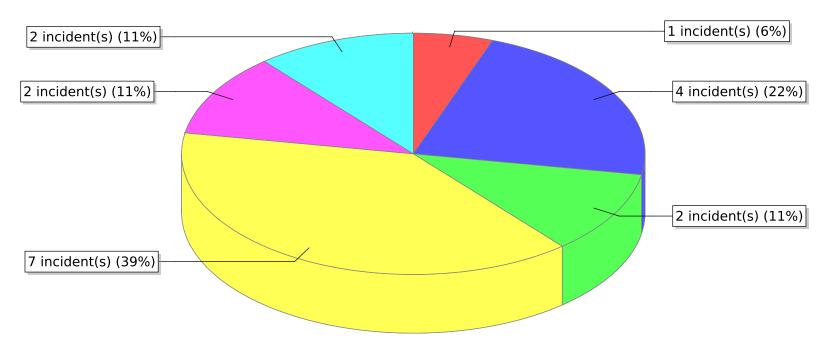

<sup>\*</sup> Legend shows Incident Type followed by Description (description shortened to 25 characters).

| FDID/FD Name | Fire Incident Type          | # of Fires | % of Fires | Group Fires | % of Group |
|--------------|-----------------------------|------------|------------|-------------|------------|
| 11004        | Structure Fires (110 - 123) | 9          | 52.94 %    | 1,290       | 29.90 %    |
|              | Vehicle Fires (130 - 138)   | 2          | 11.76 %    | 831         | 19.26 %    |
| Clinton FD   | Outside Fires (140 - 173)   | 6          | 35.29 %    | 1,883       | 43.64 %    |
|              | All Other Fires (100)       | 0          | 0.00 %     | 311         | 7.21 %     |
|              | Total Fires                 | 17         | 100.00 %   | 4.315       | 100.00 %   |