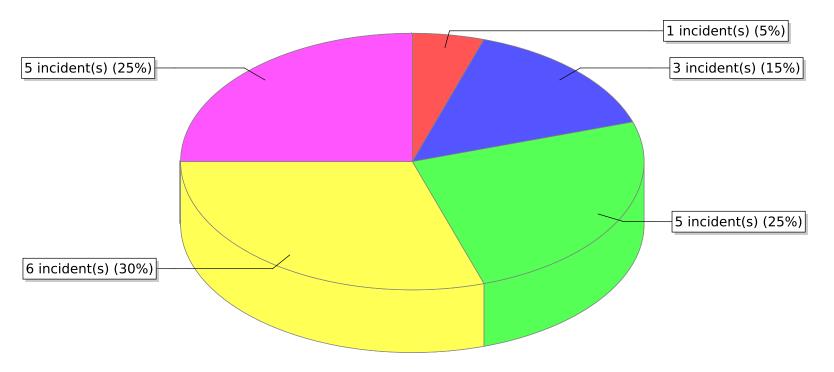

<sup>■ 11 -</sup> Structure Fire ■ 12 - Fire in mobile property used as a fixed structure ■ 14 - Natural vegetation fire □ 15 - Outside rubbish fire

<sup>● 17 -</sup> Cultivated vegetation, crop fire

<sup>\*</sup> Legend shows Incident Type followed by Description (description shortened to 25 characters).