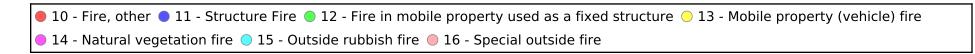

| FDID/FD Name | Fire Incident Type          | # of Fires | % of Fires | Group Fires | % of Group |
|--------------|-----------------------------|------------|------------|-------------|------------|
| 15003        | Structure Fires (110 - 123) | 0          | 0.00 %     | 1,290       | 29.90 %    |
|              | Vehicle Fires (130 - 138)   | 0          | 0.00 %     | 831         | 19.26 %    |
| Elmo FD      | Outside Fires (140 - 173)   | 1          | 100.00 %   | 1,883       | 43.64 %    |
|              | All Other Fires (100)       | 0          | 0.00 %     | 311         | 7.21 %     |
|              | Total Fires                 | 1          | 100.00 %   | 4.315       | 100.00 %   |