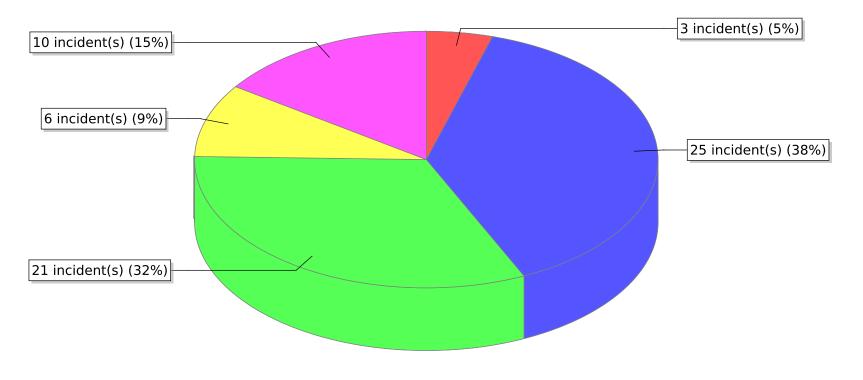

| FDID/FD Name | Fire Incident Type          | # of Fires | % of Fires | Group Fires | % of Group |
|--------------|-----------------------------|------------|------------|-------------|------------|
| 47007        | Structure Fires (110 - 123) | 4          | 30.77 %    | 1,290       | 29.90 %    |
|              | Vehicle Fires (130 - 138)   | 0          | 0.00 %     | 831         | 19.26 %    |
| Naples FD    | Outside Fires (140 - 173)   | 9          | 69.23 %    | 1,883       | 43.64 %    |
|              | All Other Fires (100)       | 0          | 0.00 %     | 311         | 7.21 %     |
|              | Total Fires                 | 13         | 100.00 %   | 4.315       | 100.00 %   |

<sup>\*</sup> Legend shows Incident Type followed by Description (description shortened to 25 characters).

| FDID/FD Name | Fire Incident Type          | # of Fires | % of Fires | Group Fires | % of Group |
|--------------|-----------------------------|------------|------------|-------------|------------|
| 47008        | Structure Fires (110 - 123) | 1          | 20.00 %    | 1,290       | 29.90 %    |
|              | Vehicle Fires (130 - 138)   | 0          | 0.00 %     | 831         | 19.26 %    |
| Avalon FD    | Outside Fires (140 - 173)   | 4          | 80.00 %    | 1,883       | 43.64 %    |
|              | All Other Fires (100)       | 0          | 0.00 %     | 311         | 7.21 %     |
|              | Total Fires                 | 5          | 100.00 %   | 4.315       | 100.00 %   |