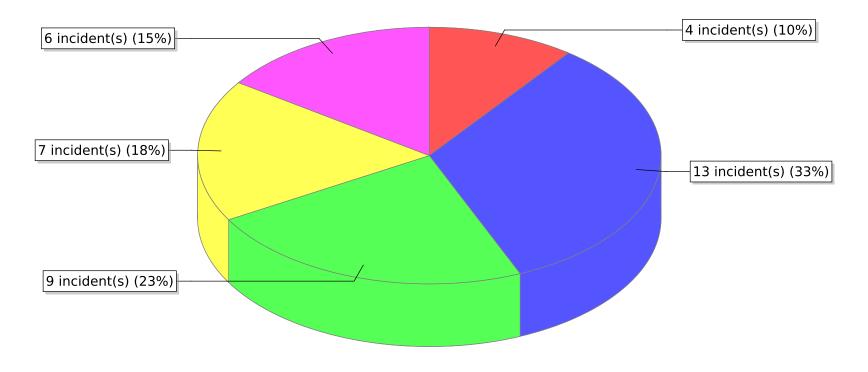

● 10 - Fire, other ● 11 - Structure Fire ● 13 - Mobile property (vehicle) fire ○ 14 - Natural vegetation fire ● 15 - Outside rubbish fire

<sup>\*</sup> Legend shows Incident Type followed by Description (description shortened to 25 characters).