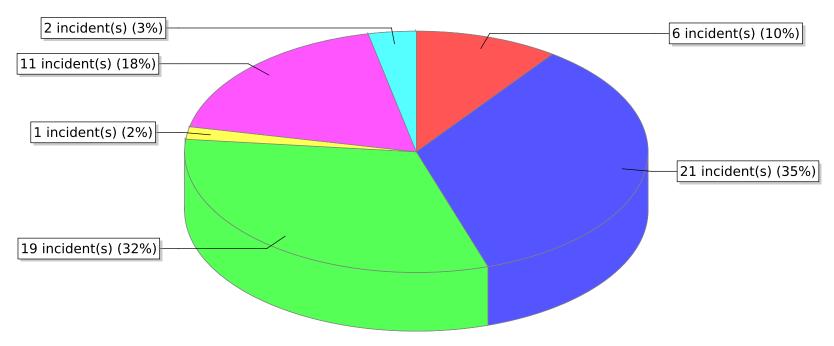

| FDID/FD Name | Fire Incident Type          | # of Fires | % of Fires | Group Fires | % of Group |
|--------------|-----------------------------|------------|------------|-------------|------------|
| 11010        | Structure Fires (110 - 123) | 35         | 35.71 %    | 1,290       | 29.90 %    |
|              | Vehicle Fires (130 - 138)   | 21         | 21.43 %    | 831         | 19.26 %    |
| Layton FD    | Outside Fires (140 - 173)   | 37         | 37.76 %    | 1,883       | 43.64 %    |
|              | All Other Fires (100)       | 5          | 5.10 %     | 311         | 7.21 %     |
|              | Total Fires                 | 98         | 100.00 %   | 4,315       | 100.00 %   |