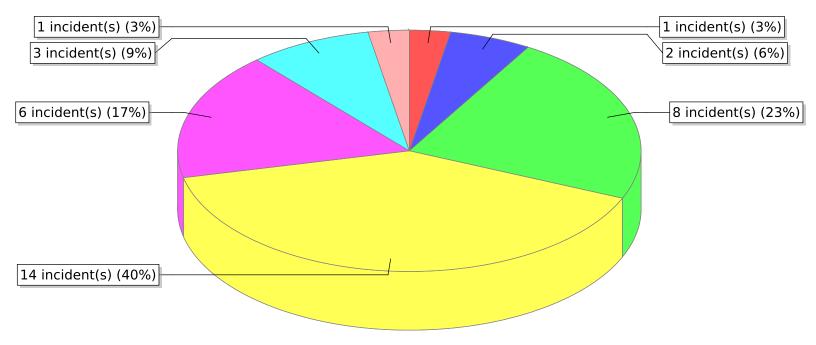

<sup>\*</sup> Legend shows Incident Type followed by Description (description shortened to 25 characters).

| FDID/FD Name   | Fire Incident Type          | # of Fires | % of Fires | Group Fires | % of Group |
|----------------|-----------------------------|------------|------------|-------------|------------|
| 11003          | Structure Fires (110 - 123) | 14         | 28.00 %    | 1,290       | 29.90 %    |
|                | Vehicle Fires (130 - 138)   | 11         | 22.00 %    | 831         | 19.26 %    |
| North Davis FD | Outside Fires (140 - 173)   | 19         | 38.00 %    | 1,883       | 43.64 %    |
|                | All Other Fires (100)       | 6          | 12.00 %    | 311         | 7.21 %     |
|                | Total Fires                 | 50         | 100.00 %   | 4,315       | 100.00 %   |