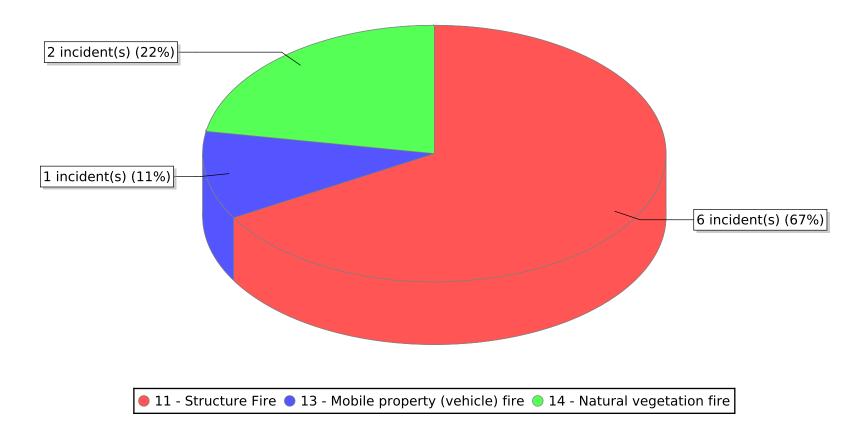

<sup>\*</sup> Legend shows Incident Type followed by Description (description shortened to 25 characters).

| FDID/FD Name | Fire Incident Type          | # of Fires | % of Fires | Group Fires | % of Group |
|--------------|-----------------------------|------------|------------|-------------|------------|
| 05003        | Structure Fires (110 - 123) | 0          | 0.00 %     | 1,290       | 29.90 %    |
|              | Vehicle Fires (130 - 138)   | 0          | 0.00 %     | 831         | 19.26 %    |
| Clarkston FD | Outside Fires (140 - 173)   | 1          | 50.00 %    | 1,883       | 43.64 %    |
|              | All Other Fires (100)       | 1          | 50.00 %    | 311         | 7.21 %     |
|              | Total Fires                 | 2          | 100.00 %   | 4.315       | 100.00 %   |