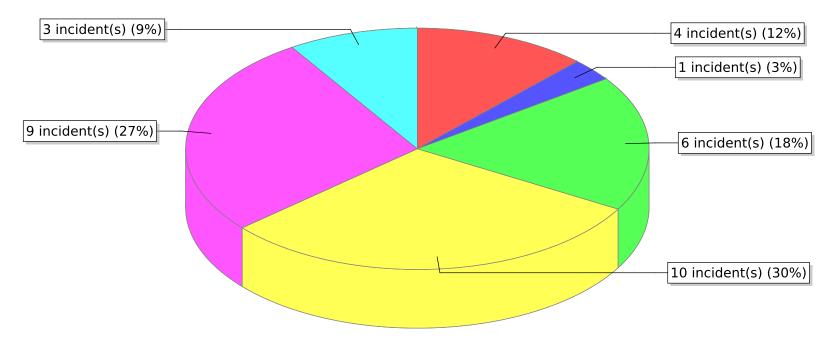

<sup>\*</sup> Legend shows Incident Type followed by Description (description shortened to 25 characters).

| FDID/FD Name      | Fire Incident Type          | # of Fires | % of Fires | Group Fires | % of Group |
|-------------------|-----------------------------|------------|------------|-------------|------------|
| 11020             | Structure Fires (110 - 123) | 41         | 39.42 %    | 1,290       | 29.90 %    |
|                   | Vehicle Fires (130 - 138)   | 30         | 28.85 %    | 831         | 19.26 %    |
| South Davis Metro | Outside Fires (140 - 173)   | 33         | 31.73 %    | 1,883       | 43.64 %    |
|                   | All Other Fires (100)       | 0          | 0.00 %     | 311         | 7.21 %     |
|                   | Total Fires                 | 104        | 100.00 %   | 4,315       | 100.00 %   |