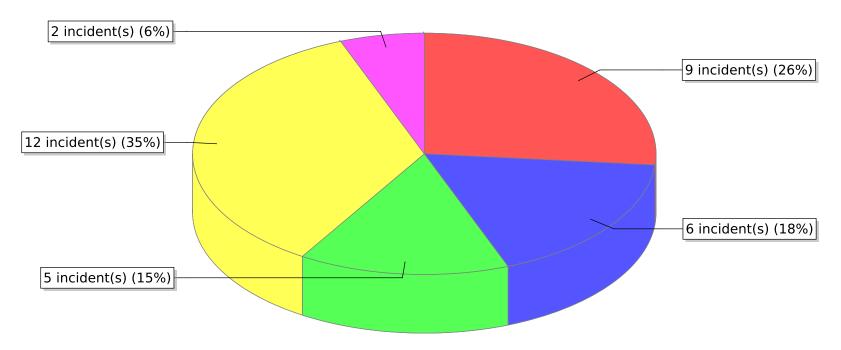

<sup>\*</sup> Legend shows Incident Type followed by Description (description shortened to 25 characters).

| FDID/FD Name   | Fire Incident Type          | # of Fires | % of Fires | Group Fires | % of Group |
|----------------|-----------------------------|------------|------------|-------------|------------|
| 11003          | Structure Fires (110 - 123) | 14         | 28.00 %    | 1,290       | 29.90 %    |
|                | Vehicle Fires (130 - 138)   | 11         | 22.00 %    | 831         | 19.26 %    |
| North Davis FD | Outside Fires (140 - 173)   | 19         | 38.00 %    | 1,883       | 43.64 %    |
|                | All Other Fires (100)       | 6          | 12.00 %    | 311         | 7.21 %     |
|                | Total Fires                 | 50         | 100.00 %   | 4,315       | 100.00 %   |