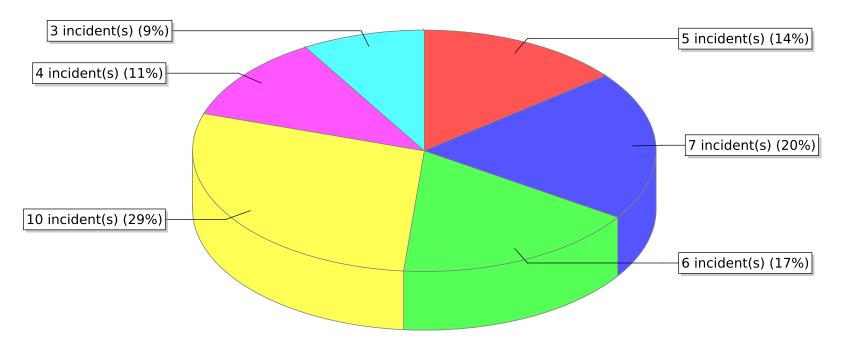

<sup>\*</sup> Legend shows Incident Type followed by Description (description shortened to 25 characters).

| FDID/FD Name | Fire Incident Type          | # of Fires | % of Fires | Group Fires | % of Group |
|--------------|-----------------------------|------------|------------|-------------|------------|
| 05008        | Structure Fires (110 - 123) | 20         | 21.74 %    | 1,290       | 29.90 %    |
|              | Vehicle Fires (130 - 138)   | 13         | 14.13 %    | 831         | 19.26 %    |
| Logan FD     | Outside Fires (140 - 173)   | 23         | 25.00 %    | 1,883       | 43.64 %    |
|              | All Other Fires (100)       | 36         | 39.13 %    | 311         | 7.21 %     |
|              | Total Fires                 | 92         | 100.00 %   | 4,315       | 100.00 %   |