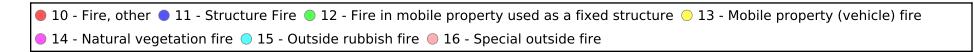

<sup>\*</sup> Legend shows Incident Type followed by Description (description shortened to 25 characters).

| FDID/FD Name | Fire Incident Type          | # of Fires | % of Fires | Group Fires | % of Group |
|--------------|-----------------------------|------------|------------|-------------|------------|
| 05008        | Structure Fires (110 - 123) | 20         | 21.74 %    | 1,290       | 29.90 %    |
|              | Vehicle Fires (130 - 138)   | 13         | 14.13 %    | 831         | 19.26 %    |
| Logan FD     | Outside Fires (140 - 173)   | 23         | 25.00 %    | 1,883       | 43.64 %    |
|              | All Other Fires (100)       | 36         | 39.13 %    | 311         | 7.21 %     |
|              | Total Fires                 | 92         | 100.00 %   | 4,315       | 100.00 %   |