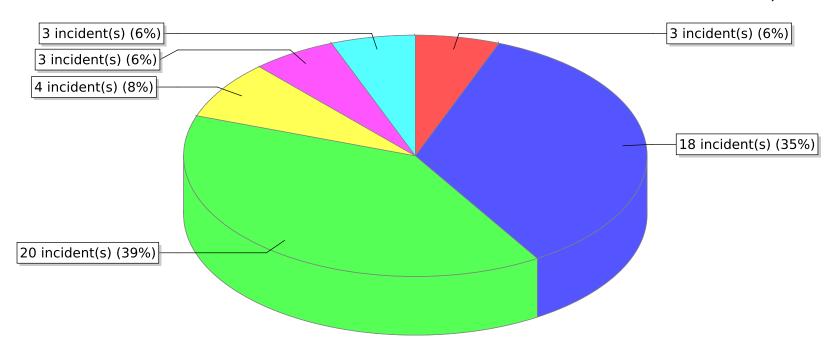

<sup>\*</sup> Legend shows Incident Type followed by Description (description shortened to 25 characters).

| FDID/FD Name   | Fire Incident Type          | # of Fires | % of Fires | Group Fires | % of Group |
|----------------|-----------------------------|------------|------------|-------------|------------|
| 11003          | Structure Fires (110 - 123) | 14         | 28.00 %    | 1,290       | 29.90 %    |
|                | Vehicle Fires (130 - 138)   | 11         | 22.00 %    | 831         | 19.26 %    |
| North Davis FD | Outside Fires (140 - 173)   | 19         | 38.00 %    | 1,883       | 43.64 %    |
|                | All Other Fires (100)       | 6          | 12.00 %    | 311         | 7.21 %     |
|                | Total Fires                 | 50         | 100.00 %   | 4,315       | 100.00 %   |