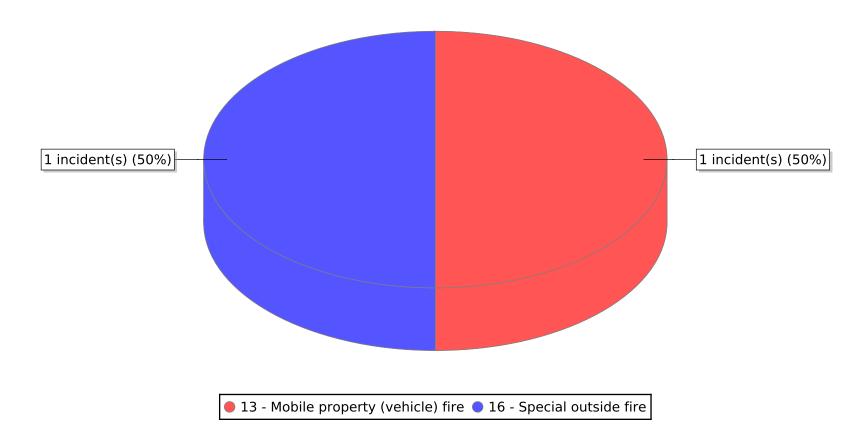

<sup>● 16 -</sup> Special outside fire

<sup>\*</sup> Legend shows Incident Type followed by Description (description shortened to 25 characters).

Report Period: From 01/01/2021 to 12/31/2021

| FDID/FD Name | Fire Incident Type          | # of Fires | % of Fires | Group Fires | % of Group |
|--------------|-----------------------------|------------|------------|-------------|------------|
| 11009        | Structure Fires (110 - 123) | 13         | 33.33 %    | 1,290       | 29.90 %    |
|              | Vehicle Fires (130 - 138)   | 9          | 23.08 %    | 831         | 19.26 %    |
| Kaysville FD | Outside Fires (140 - 173)   | 13         | 33.33 %    | 1,883       | 43.64 %    |
|              | All Other Fires (100)       | 4          | 10.26 %    | 311         | 7.21 %     |
|              | Total Fires                 | 39         | 100.00 %   | 4,315       | 100.00 %   |