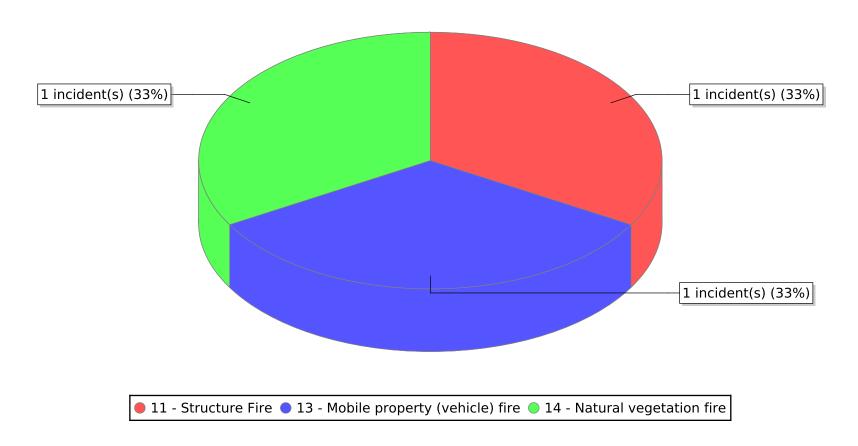

<sup>\*</sup> Legend shows Incident Type followed by Description (description shortened to 25 characters).

| FDID/FD Name            | Fire Incident Type          | # of Fires | % of Fires | Group Fires | % of Group |
|-------------------------|-----------------------------|------------|------------|-------------|------------|
| 23009                   | Structure Fires (110 - 123) | 1          | 100.00 %   | 1,290       | 29.90 %    |
|                         | Vehicle Fires (130 - 138)   | 0          | 0.00 %     | 831         | 19.26 %    |
| West Desert (Callao) FD | Outside Fires (140 - 173)   | 0          | 0.00 %     | 1,883       | 43.64 %    |
|                         | All Other Fires (100)       | 0          | 0.00 %     | 311         | 7.21 %     |
|                         | Total Fires                 | 1          | 100.00 %   | 4,315       | 100.00 %   |