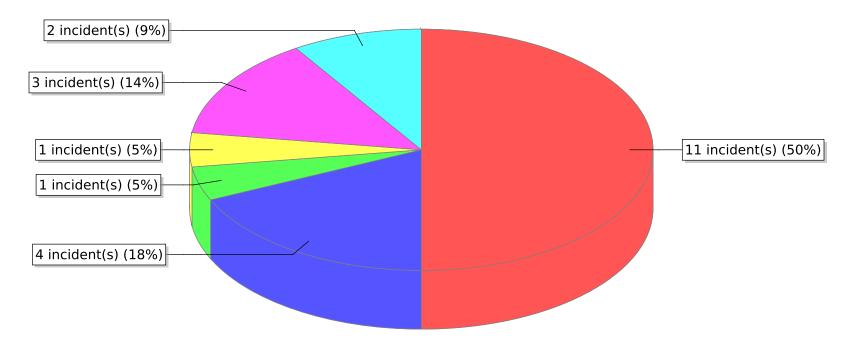

● 10 - Fire, other ● 11 - Structure Fire ● 13 - Mobile property (vehicle) fire ○ 14 - Natural vegetation fire ● 15 - Outside rubbish fire

<sup>\*</sup> Legend shows Incident Type followed by Description (description shortened to 25 characters).