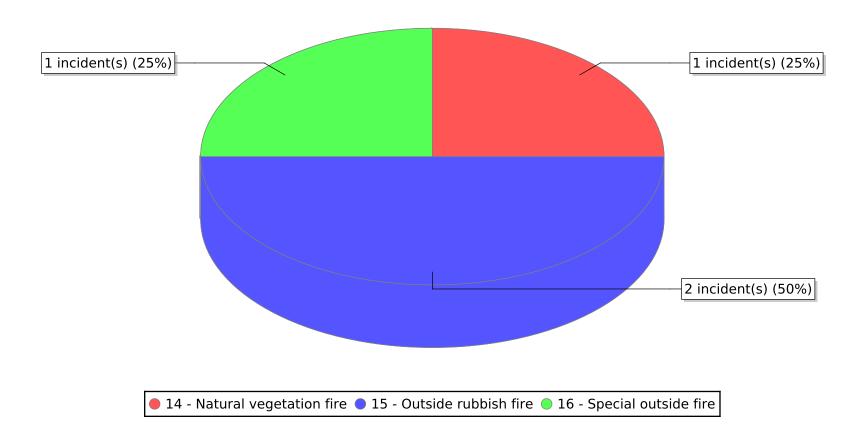

<sup>\*</sup> Legend shows Incident Type followed by Description (description shortened to 25 characters).

| FDID/FD Name | Fire Incident Type          | # of Fires | % of Fires | Group Fires | % of Group |
|--------------|-----------------------------|------------|------------|-------------|------------|
| 03017        | Structure Fires (110 - 123) | 7          | 20.00 %    | 1,290       | 29.90 %    |
|              | Vehicle Fires (130 - 138)   | 6          | 17.14 %    | 831         | 19.26 %    |
| Tremonton FD | Outside Fires (140 - 173)   | 17         | 48.57 %    | 1,883       | 43.64 %    |
|              | All Other Fires (100)       | 5          | 14.29 %    | 311         | 7.21 %     |
|              | Total Fires                 | 35         | 100.00 %   | 4,315       | 100.00 %   |