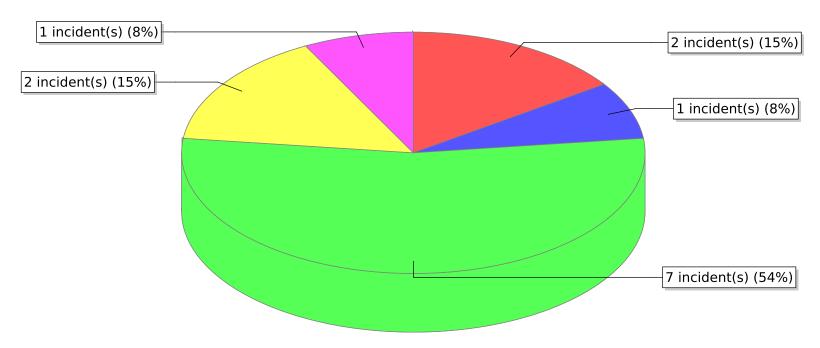

| FDID/FD Name            | Fire Incident Type          | # of Fires | % of Fires | Group Fires | % of Group |
|-------------------------|-----------------------------|------------|------------|-------------|------------|
| 13009                   | Structure Fires (110 - 123) | 1          | 8.33 %     | 1,290       | 29.90 %    |
|                         | Vehicle Fires (130 - 138)   | 2          | 16.67 %    | 831         | 19.26 %    |
| Fruitland Vol Fire Dept | Outside Fires (140 - 173)   | 7          | 58.33 %    | 1,883       | 43.64 %    |
|                         | All Other Fires (100)       | 2          | 16.67 %    | 311         | 7.21 %     |
|                         | Total Fires                 | 12         | 100.00 %   | 4,315       | 100.00 %   |