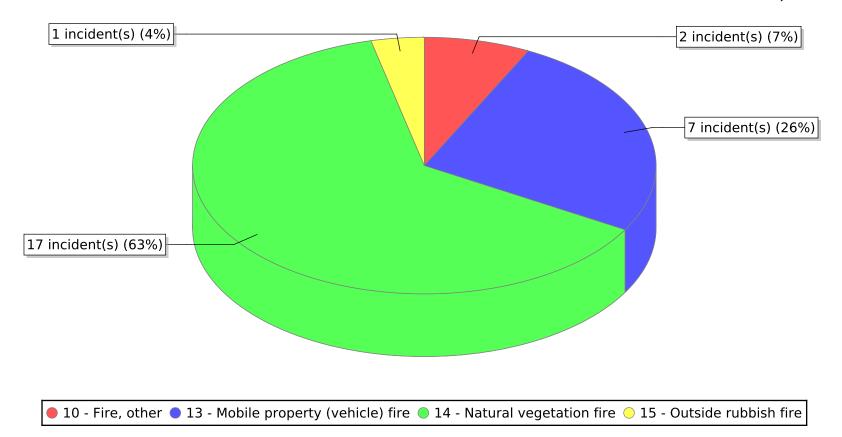

<sup>\*</sup> Legend shows Incident Type followed by Description (description shortened to 25 characters).

| FDID/FD Name | Fire Incident Type          | # of Fires | % of Fires | Group Fires | % of Group |
|--------------|-----------------------------|------------|------------|-------------|------------|
| 03017        | Structure Fires (110 - 123) | 7          | 20.00 %    | 1,290       | 29.90 %    |
|              | Vehicle Fires (130 - 138)   | 6          | 17.14 %    | 831         | 19.26 %    |
| Tremonton FD | Outside Fires (140 - 173)   | 17         | 48.57 %    | 1,883       | 43.64 %    |
|              | All Other Fires (100)       | 5          | 14.29 %    | 311         | 7.21 %     |
|              | Total Fires                 | 35         | 100.00 %   | 4,315       | 100.00 %   |