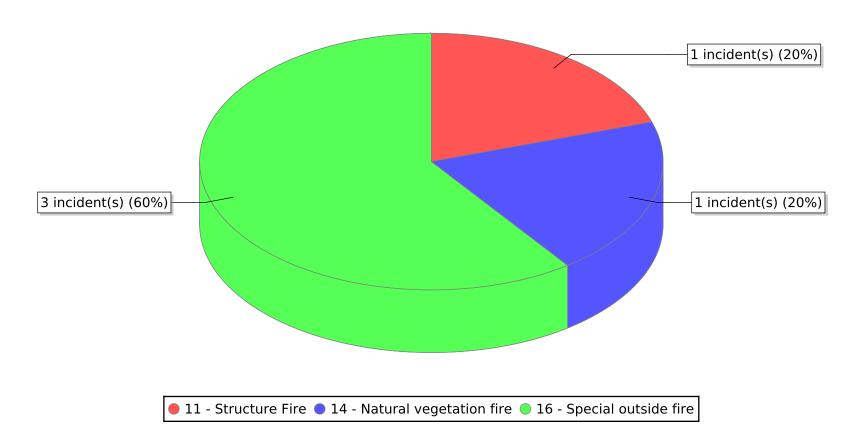

| FDID/FD Name   | Fire Incident Type          | # of Fires | % of Fires | Group Fires | % of Group |
|----------------|-----------------------------|------------|------------|-------------|------------|
| 23007          | Structure Fires (110 - 123) | 1          | 33.33 %    | 1,290       | 29.90 %    |
|                | Vehicle Fires (130 - 138)   | 0          | 0.00 %     | 831         | 19.26 %    |
| Rocky Ridge FD | Outside Fires (140 - 173)   | 2          | 66.67 %    | 1,883       | 43.64 %    |
|                | All Other Fires (100)       | 0          | 0.00 %     | 311         | 7.21 %     |
|                | Total Fires                 | 3          | 100.00 %   | 4.315       | 100.00 %   |