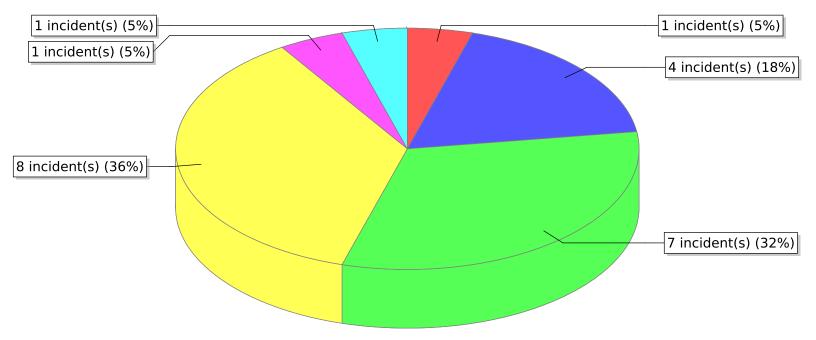

<sup>\*</sup> Legend shows Incident Type followed by Description (description shortened to 25 characters).

| FDID/FD Name | Fire Incident Type          | # of Fires | % of Fires | Group Fires | % of Group |
|--------------|-----------------------------|------------|------------|-------------|------------|
| 05008        | Structure Fires (110 - 123) | 20         | 21.74 %    | 1,290       | 29.90 %    |
|              | Vehicle Fires (130 - 138)   | 13         | 14.13 %    | 831         | 19.26 %    |
| Logan FD     | Outside Fires (140 - 173)   | 23         | 25.00 %    | 1,883       | 43.64 %    |
|              | All Other Fires (100)       | 36         | 39.13 %    | 311         | 7.21 %     |
|              | Total Fires                 | 92         | 100.00 %   | 4,315       | 100.00 %   |