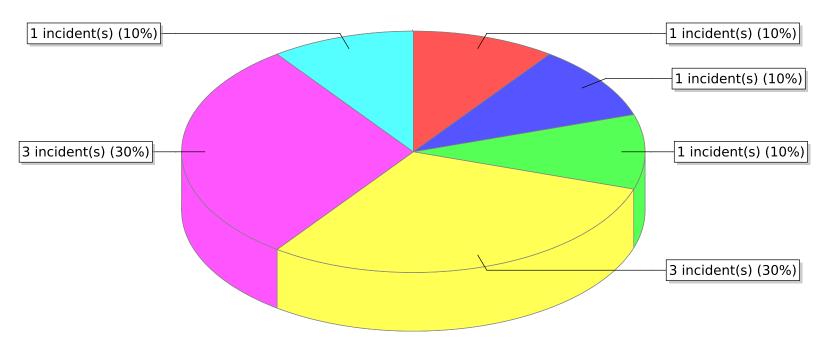

<sup>■ 11 -</sup> Structure Fire ■ 12 - Fire in mobile property used as a fixed structure ■ 14 - Natural vegetation fire □ 15 - Outside rubbish fire

<sup>● 17 -</sup> Cultivated vegetation, crop fire

<sup>\*</sup> Legend shows Incident Type followed by Description (description shortened to 25 characters).