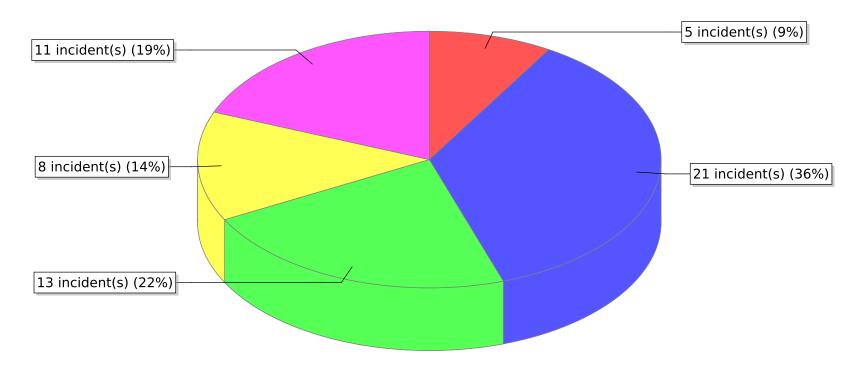

| FDID/FD Name | Fire Incident Type          | # of Fires | % of Fires | Group Fires | % of Group |
|--------------|-----------------------------|------------|------------|-------------|------------|
| 11010        | Structure Fires (110 - 123) | 35         | 35.71 %    | 1,290       | 29.90 %    |
|              | Vehicle Fires (130 - 138)   | 21         | 21.43 %    | 831         | 19.26 %    |
| Layton FD    | Outside Fires (140 - 173)   | 37         | 37.76 %    | 1,883       | 43.64 %    |
|              | All Other Fires (100)       | 5          | 5.10 %     | 311         | 7.21 %     |
|              | Total Fires                 | 98         | 100.00 %   | 4,315       | 100.00 %   |