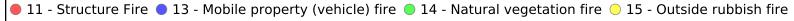

<sup>\*</sup> Legend shows Incident Type followed by Description (description shortened to 25 characters).

| FDID/FD Name                   | Fire Incident Type          | # of Fires | % of Fires | Group Fires | % of Group |
|--------------------------------|-----------------------------|------------|------------|-------------|------------|
| 13005                          | Structure Fires (110 - 123) | 8          | 19.05 %    | 1,290       | 29.90 %    |
|                                | Vehicle Fires (130 - 138)   | 7          | 16.67 %    | 831         | 19.26 %    |
| Roosevelt City Fire Department | Outside Fires (140 - 173)   | 27         | 64.29 %    | 1,883       | 43.64 %    |
|                                | All Other Fires (100)       | 0          | 0.00 %     | 311         | 7.21 %     |
|                                | Total Fires                 | 42         | 100.00 %   | 4,315       | 100.00 %   |