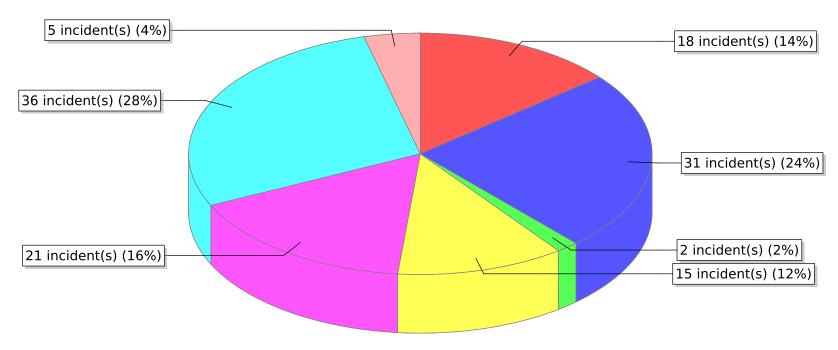

<sup>\*</sup> Legend shows Incident Type followed by Description (description shortened to 25 characters).

| FDID/FD Name           | Fire Incident Type          | # of Fires | % of Fires | Group Fires | % of Group |
|------------------------|-----------------------------|------------|------------|-------------|------------|
| 35006                  | Structure Fires (110 - 123) | 166        | 35.24 %    | 1,290       | 29.90 %    |
|                        | Vehicle Fires (130 - 138)   | 90         | 19.11 %    | 831         | 19.26 %    |
| Unified Fire Authority | Outside Fires (140 - 173)   | 197        | 41.83 %    | 1,883       | 43.64 %    |
|                        | All Other Fires (100)       | 18         | 3.82 %     | 311         | 7.21 %     |
|                        | Total Fires                 | 471        | 100.00 %   | 4,315       | 100.00 %   |