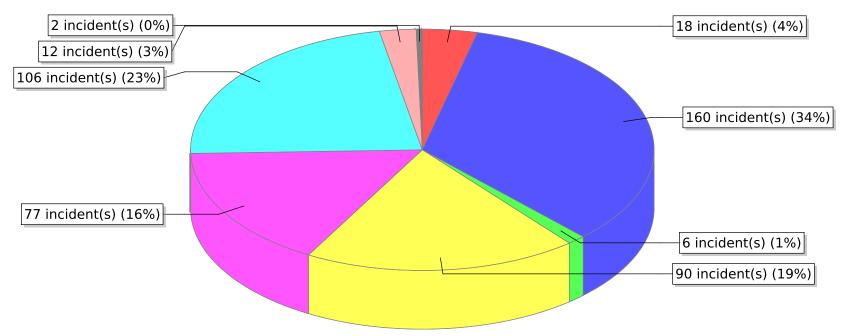

| FDID/FD Name | Fire Incident Type          | # of Fires | % of Fires | Group Fires | % of Group |
|--------------|-----------------------------|------------|------------|-------------|------------|
| 11010        | Structure Fires (110 - 123) | 35         | 35.71 %    | 1,290       | 29.90 %    |
|              | Vehicle Fires (130 - 138)   | 21         | 21.43 %    | 831         | 19.26 %    |
| Layton FD    | Outside Fires (140 - 173)   | 37         | 37.76 %    | 1,883       | 43.64 %    |
|              | All Other Fires (100)       | 5          | 5.10 %     | 311         | 7.21 %     |
|              | Total Fires                 | 98         | 100.00 %   | 4,315       | 100.00 %   |