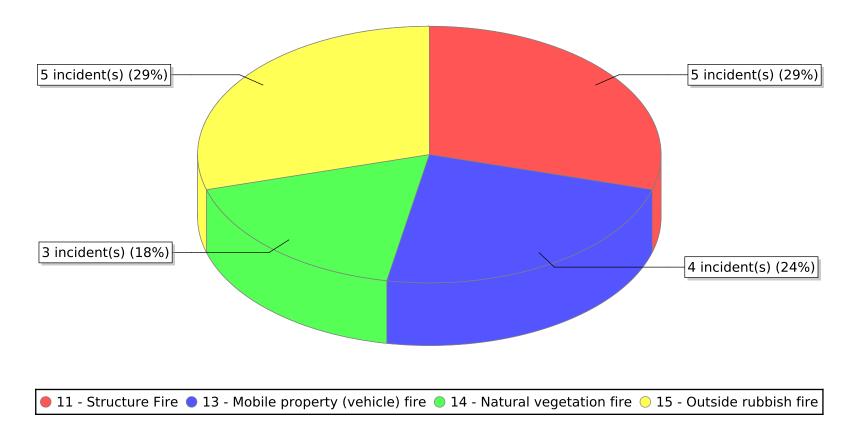

<sup>\*</sup> Legend shows Incident Type followed by Description (description shortened to 25 characters).

| FDID/FD Name | Fire Incident Type          | # of Fires | % of Fires | Group Fires | % of Group |
|--------------|-----------------------------|------------|------------|-------------|------------|
| 11004        | Structure Fires (110 - 123) | 9          | 52.94 %    | 1,290       | 29.90 %    |
|              | Vehicle Fires (130 - 138)   | 2          | 11.76 %    | 831         | 19.26 %    |
| Clinton FD   | Outside Fires (140 - 173)   | 6          | 35.29 %    | 1,883       | 43.64 %    |
|              | All Other Fires (100)       | 0          | 0.00 %     | 311         | 7.21 %     |
|              | Total Fires                 | 17         | 100.00 %   | 4.315       | 100.00 %   |