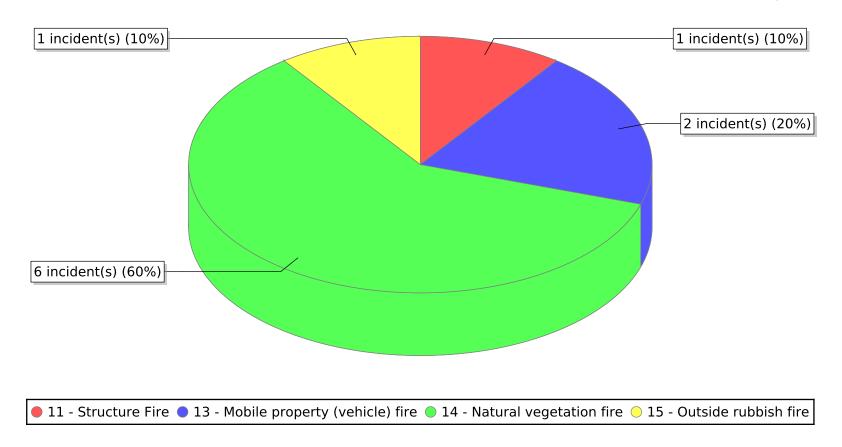

<sup>\*</sup> Legend shows Incident Type followed by Description (description shortened to 25 characters).

Report Period: From 01/01/2021 to 12/31/2021

| FDID/FD Name  | Fire Incident Type          | # of Fires | % of Fires | Group Fires | % of Group |
|---------------|-----------------------------|------------|------------|-------------|------------|
| 15004         | Structure Fires (110 - 123) | 1          | 14.29 %    | 1,290       | 29.90 %    |
|               | Vehicle Fires (130 - 138)   | 2          | 28.57 %    | 831         | 19.26 %    |
| Emery City FD | Outside Fires (140 - 173)   | 4          | 57.14 %    | 1,883       | 43.64 %    |
|               | All Other Fires (100)       | 0          | 0.00 %     | 311         | 7.21 %     |
|               | Total Fires                 | 7          | 100.00 %   | 4.315       | 100.00 %   |