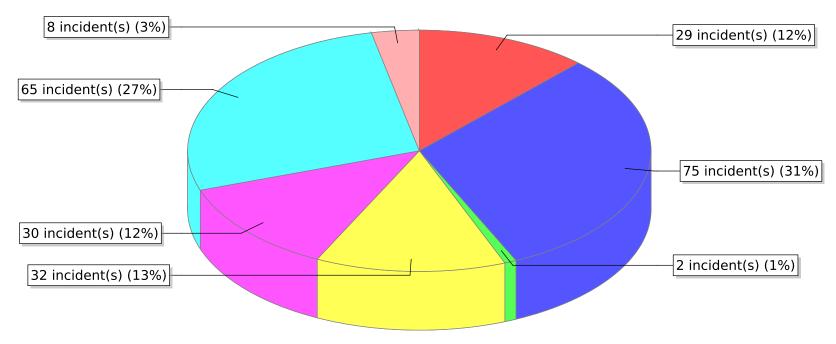

● 10 - Fire, other ● 11 - Structure Fire ● 13 - Mobile property (vehicle) fire ● 14 - Natural vegetation fire ● 15 - Outside rubbish fire

<sup>\*</sup> Legend shows Incident Type followed by Description (description shortened to 25 characters).