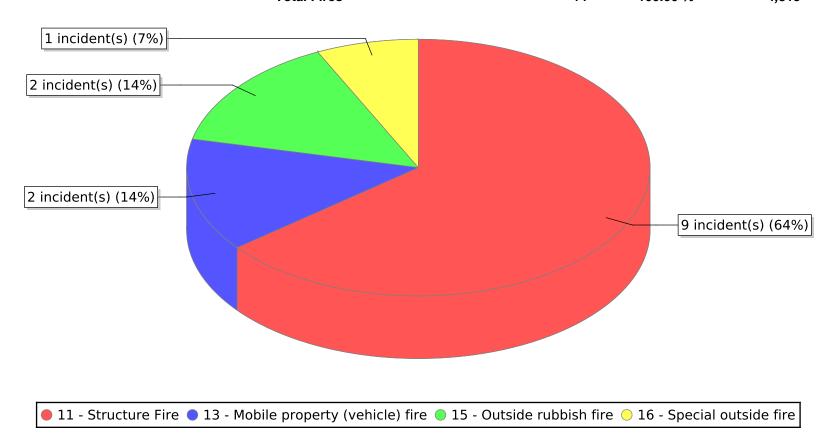

<sup>\*</sup> Legend shows Incident Type followed by Description (description shortened to 25 characters).

| FDID/FD Name | Fire Incident Type          | # of Fires | % of Fires | Group Fires | % of Group |
|--------------|-----------------------------|------------|------------|-------------|------------|
| 05008        | Structure Fires (110 - 123) | 20         | 21.74 %    | 1,290       | 29.90 %    |
|              | Vehicle Fires (130 - 138)   | 13         | 14.13 %    | 831         | 19.26 %    |
| Logan FD     | Outside Fires (140 - 173)   | 23         | 25.00 %    | 1,883       | 43.64 %    |
|              | All Other Fires (100)       | 36         | 39.13 %    | 311         | 7.21 %     |
|              | Total Fires                 | 92         | 100.00 %   | 4,315       | 100.00 %   |