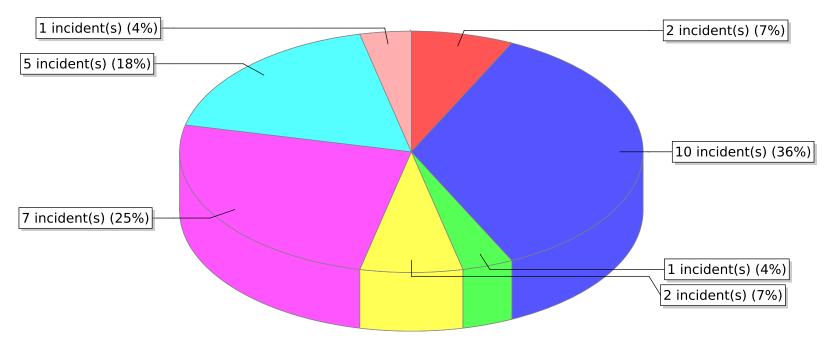

<sup>\*</sup> Legend shows Incident Type followed by Description (description shortened to 25 characters).

| FDID/FD Name | Fire Incident Type          | # of Fires | % of Fires | Group Fires | % of Group |
|--------------|-----------------------------|------------|------------|-------------|------------|
| 03017        | Structure Fires (110 - 123) | 7          | 20.00 %    | 1,290       | 29.90 %    |
|              | Vehicle Fires (130 - 138)   | 6          | 17.14 %    | 831         | 19.26 %    |
| Tremonton FD | Outside Fires (140 - 173)   | 17         | 48.57 %    | 1,883       | 43.64 %    |
|              | All Other Fires (100)       | 5          | 14.29 %    | 311         | 7.21 %     |
|              | Total Fires                 | 35         | 100.00 %   | 4,315       | 100.00 %   |