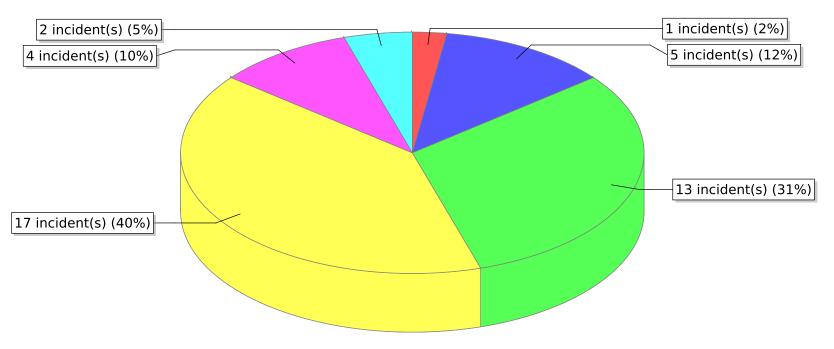

<sup>\*</sup> Legend shows Incident Type followed by Description (description shortened to 25 characters).

| FDID/FD Name | Fire Incident Type          | # of Fires | % of Fires | Group Fires | % of Group |
|--------------|-----------------------------|------------|------------|-------------|------------|
| 05008        | Structure Fires (110 - 123) | 20         | 21.74 %    | 1,290       | 29.90 %    |
|              | Vehicle Fires (130 - 138)   | 13         | 14.13 %    | 831         | 19.26 %    |
| Logan FD     | Outside Fires (140 - 173)   | 23         | 25.00 %    | 1,883       | 43.64 %    |
|              | All Other Fires (100)       | 36         | 39.13 %    | 311         | 7.21 %     |
|              | Total Fires                 | 92         | 100.00 %   | 4,315       | 100.00 %   |