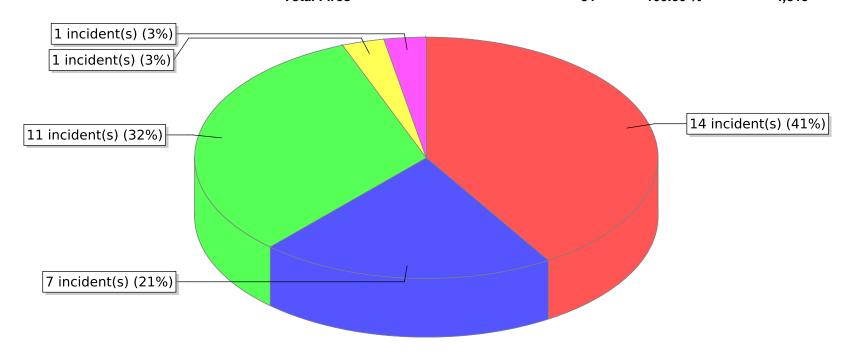

● 10 - Fire, other ● 11 - Structure Fire ● 13 - Mobile property (vehicle) fire ○ 14 - Natural vegetation fire ● 15 - Outside rubbish fire

<sup>\*</sup> Legend shows Incident Type followed by Description (description shortened to 25 characters).