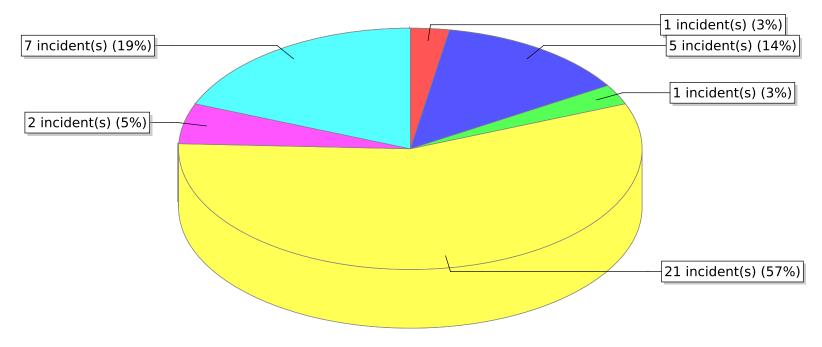

<sup>\*</sup> Legend shows Incident Type followed by Description (description shortened to 25 characters).

| FDID/FD Name           | Fire Incident Type          | # of Fires | % of Fires | Group Fires | % of Group |
|------------------------|-----------------------------|------------|------------|-------------|------------|
| 35006                  | Structure Fires (110 - 123) | 166        | 35.24 %    | 1,290       | 29.90 %    |
|                        | Vehicle Fires (130 - 138)   | 90         | 19.11 %    | 831         | 19.26 %    |
| Unified Fire Authority | Outside Fires (140 - 173)   | 197        | 41.83 %    | 1,883       | 43.64 %    |
|                        | All Other Fires (100)       | 18         | 3.82 %     | 311         | 7.21 %     |
|                        | Total Fires                 | 471        | 100.00 %   | 4,315       | 100.00 %   |