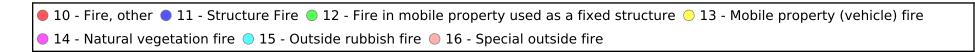

<sup>\*</sup> Legend shows Incident Type followed by Description (description shortened to 25 characters).

| FDID/FD Name           | Fire Incident Type          | # of Fires | % of Fires | Group Fires | % of Group |
|------------------------|-----------------------------|------------|------------|-------------|------------|
| 35006                  | Structure Fires (110 - 123) | 166        | 35.24 %    | 1,290       | 29.90 %    |
|                        | Vehicle Fires (130 - 138)   | 90         | 19.11 %    | 831         | 19.26 %    |
| Unified Fire Authority | Outside Fires (140 - 173)   | 197        | 41.83 %    | 1,883       | 43.64 %    |
|                        | All Other Fires (100)       | 18         | 3.82 %     | 311         | 7.21 %     |
|                        | Total Fires                 | 471        | 100.00 %   | 4,315       | 100.00 %   |