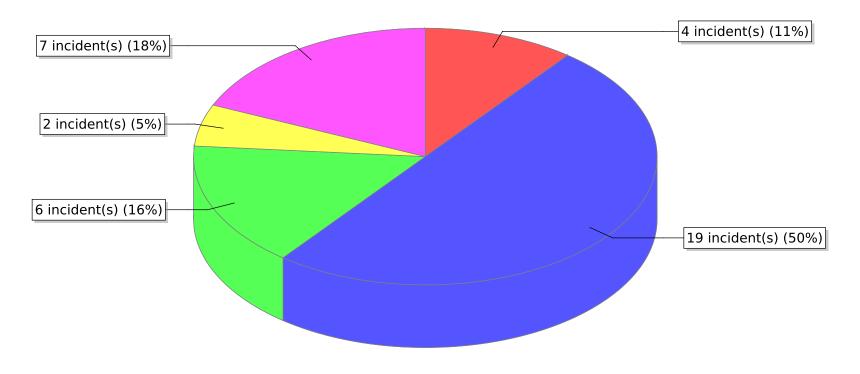

● 10 - Fire, other ● 11 - Structure Fire ● 13 - Mobile property (vehicle) fire ● 14 - Natural vegetation fire ● 15 - Outside rubbish fire

<sup>\*</sup> Legend shows Incident Type followed by Description (description shortened to 25 characters).