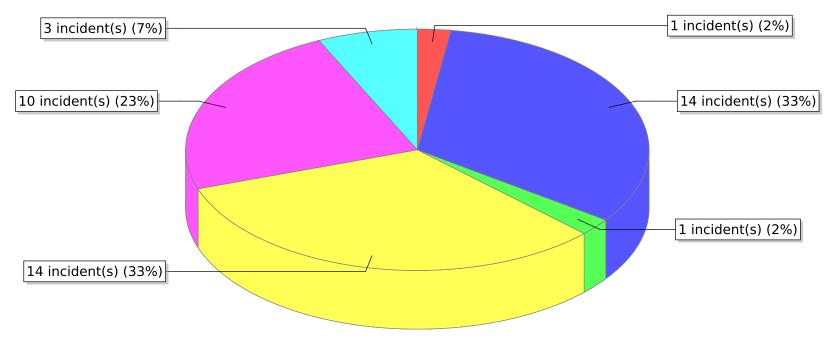

| Fire Incident Type          | # of Fires | % of Fires | Group Fires | % of Group |
|--------------------------------|-----------------------------|------------|------------|-------------|------------|
| 49025                          | Structure Fires (110 - 123) | 14         | 32.56 %    | 1,693       | 26.91 %    |
|                                | Vehicle Fires (130 - 138)   | 1          | 2.33 %     | 899         | 14.29 %    |
| Saratoga Springs Fire & Rescue | Outside Fires (140 - 173)   | 27         | 62.79 %    | 3,333       | 52.97 %    |
|                                | All Other Fires (100)       | 1          | 2.33 %     | 367         | 5.83 %     |
|                                | Total Fires                 | 43         | 100.00 %   | 6,292       | 100.00 %   |





<sup>\*</sup> Legend shows Incident Type followed by Description (description shortened to 25 characters).

| FDID/FD Name                 | Fire Incident Type          | # of Fires | % of Fires | Group Fires | % of Group |
|------------------------------|-----------------------------|------------|------------|-------------|------------|
| 51002                        | Structure Fires (110 - 123) | 3          | 60.00 %    | 1,693       | 26.91 %    |
|                              | Vehicle Fires (130 - 138)   | 0          | 0.00 %     | 899         | 14.29 %    |
| Wasatch County Fire District | Outside Fires (140 - 173)   | 2          | 40.00 %    | 3,333       | 52.97 %    |
|                              | All Other Fires (100)       | 0          | 0.00 %     | 367         | 5.83