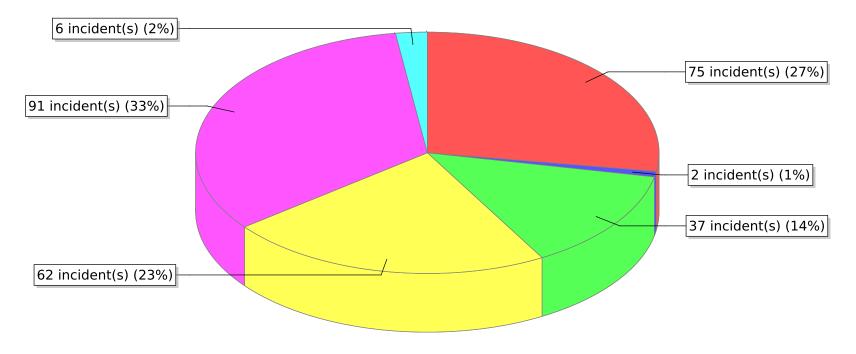

<sup>● 11 -</sup> Structure Fire ● 12 - Fire in mobile property used as a fixed structure ● 13 - Mobile property (vehicle) fire

<sup>○ 14 -</sup> Natural vegetation fire ○ 15 - Outside rubbish fire

<sup>\*</sup> Legend shows Incident Type followed by Description (description shortened to 25 characters).