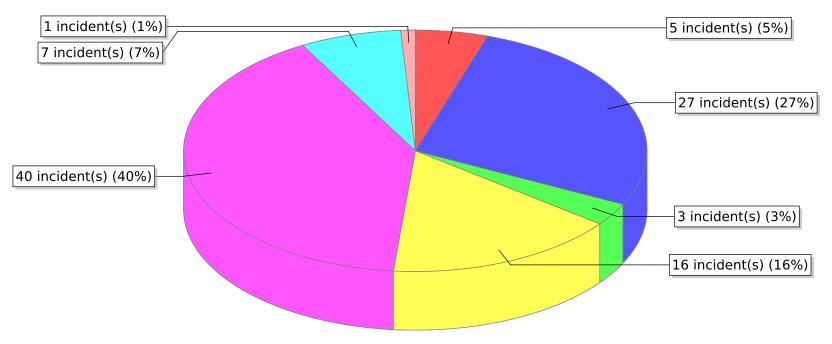

<sup>● 11 -</sup> Structure Fire ● 12 - Fire in mobile property used as a fixed structure ● 13 - Mobile property (vehicle) fire

<sup>○ 14 -</sup> Natural vegetation fire ○ 15 - Outside rubbish fire

<sup>\*</sup> Legend shows Incident Type followed by Description (description shortened to 25 characters).