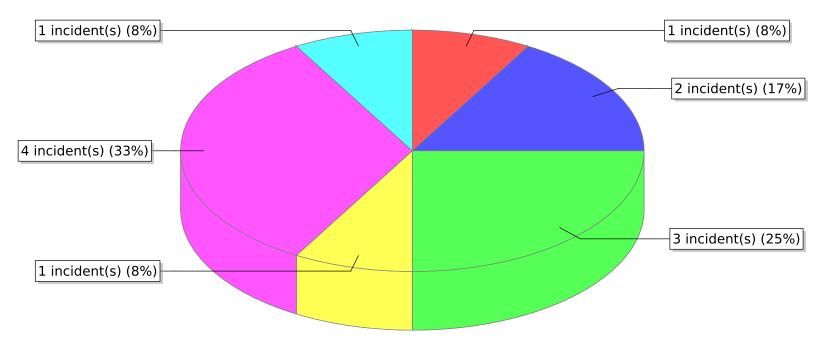

<sup>● 11 -</sup> Structure Fire ● 12 - Fire in mobile property used as a fixed structure ● 13 - Mobile property (vehicle) fire

<sup>○ 14 -</sup> Natural vegetation fire ○ 15 - Outside rubbish fire

<sup>\*</sup> Legend shows Incident Type followed by Description (description shortened to 25 characters).