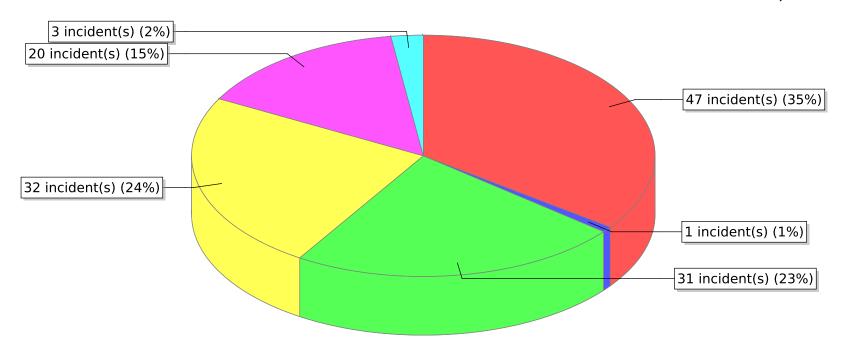

lowed by Description (description shortened to 25 characters).

| FDID/FD Name      | Fire Incident Type          | # of Fires | % of Fires | Group Fires | % of Group |
|-------------------|-----------------------------|------------|------------|-------------|------------|
| 11020             | Structure Fires (110 - 123) | 48         | 35.82 %    | 1,693       | 26.91 %    |
|                   | Vehicle Fires (130 - 138)   | 31         | 23.13 %    | 899         | 14.29 %    |
| South Davis Metro | Outside Fires (140 - 173)   | 55         | 41.04 %    | 3,333       | 52.97 %    |
|                   | All Other Fires (100)       | 0          | 0.00 %     | 367         | 5.83 %     |
|                   | Total Fires                 | 134        | 100.00 %   | 6,292       | 100.00 %   |





<sup>\*</sup> Legend shows Incident Type followed by Description (description shortened to 25 characters).

| FDID/FD Name | Fire Incident Type          | # of Fires | % of Fires | Group Fires | % of Group |
|--------------|-----------------------------|------------|------------|-------------|------------|
| 13002        | Structure Fires (110 - 123) | 6          | 27.27 %    | 1,693       | 26.91 %    |
|              | Vehicle Fires (130 - 138)   | 2          | 9.09 %     | 899         | 14.29 %    |
| Duchesne FD  | Outside Fires (140 - 173)   | 14         | 63.64 %    | 3,333       | 52.97 %    |
|              | All Other Fires (100)       | 0          | 0.00 %     | 367         | 5.83 %     |
|              | Total Fires                 | 22         | 100.00 %   | 6,292       | 1