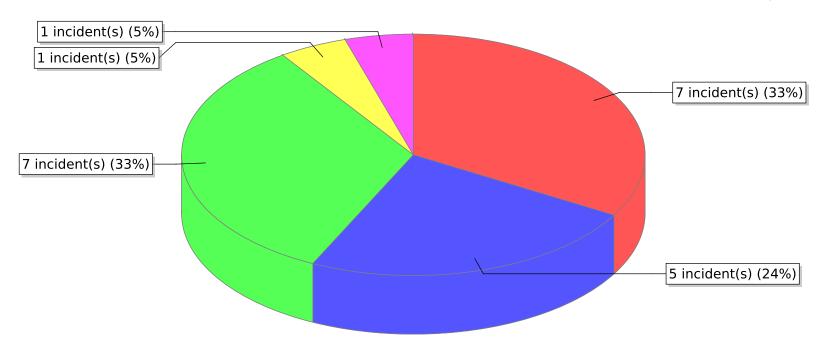

\*Data from deactivated fire depts within the list was not included in the report.

| FDID/FD Name            | Fire Incident Type          | # of Fires | % of Fires | Group Fires | % of Group |
|-------------------------|-----------------------------|------------|------------|-------------|------------|
| 01001                   | Structure Fires (110 - 123) | 3          | 7.32 %     | 1,693       | 26.91 %    |
|                         | Vehicle Fires (130 - 138)   | 10         | 24.39 %    | 899         | 14.29 %    |
| Beaver Fire District #1 | Outside Fires (140 - 173)   | 27         | 65.85 %    | 3,333       | 52.97 %    |
|                         | All Other Fires (100)       | 1          | 2.44 %     | 367         | 5.83 %     |
|                         | Total Fires                 | 41         | 100.00 %   | 6,292       | 100.00 %   |