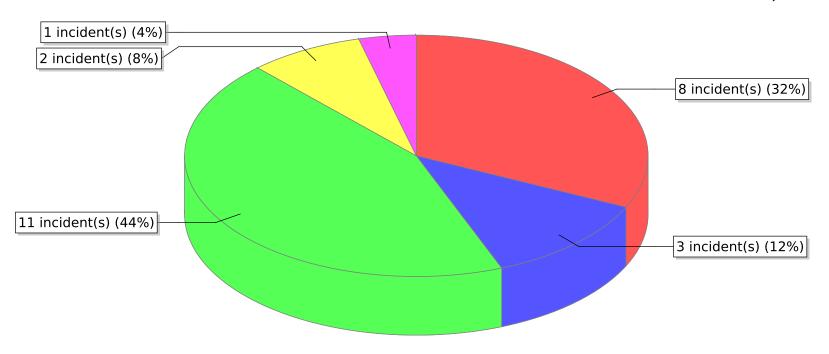

<sup>\*</sup> Legend shows Incident Type followed by Description (description shortened to 25 characters).

| FDID/FD Name | Fire Incident Type          | # of Fires | % of Fires | Group Fires | % of Group |
|--------------|-----------------------------|------------|------------|-------------|------------|
| 05008        | Structure Fires (110 - 123) | 48         | 37.80 %    | 1,693       | 26.91 %    |
|              | Vehicle Fires (130 - 138)   | 13         | 10.24 %    | 899         | 14.29 %    |
| Logan FD     | Outside Fires (140 - 173)   | 22         | 17.32 %    | 3,333       | 52.97 %    |
|              | All Other Fires (100)       | 44         | 34.65 %    | 367         | 5.83 %     |
|              | Total Fires                 | 127        | 100.00 %   | 6,292       | 100.00 %   |