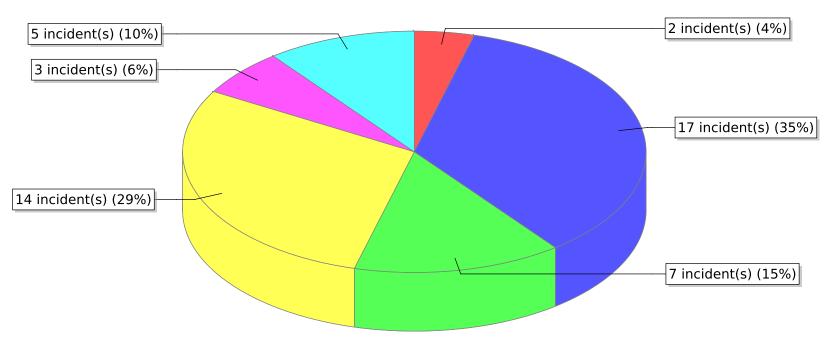

<sup>● 11 -</sup> Structure Fire ● 12 - Fire in mobile property used as a fixed structure ● 13 - Mobile property (vehicle) fire

<sup>○ 14 -</sup> Natural vegetation fire ○ 15 - Outside rubbish fire

<sup>\*</sup> Legend shows Incident Type followed by Description (description shortened to 25 characters).