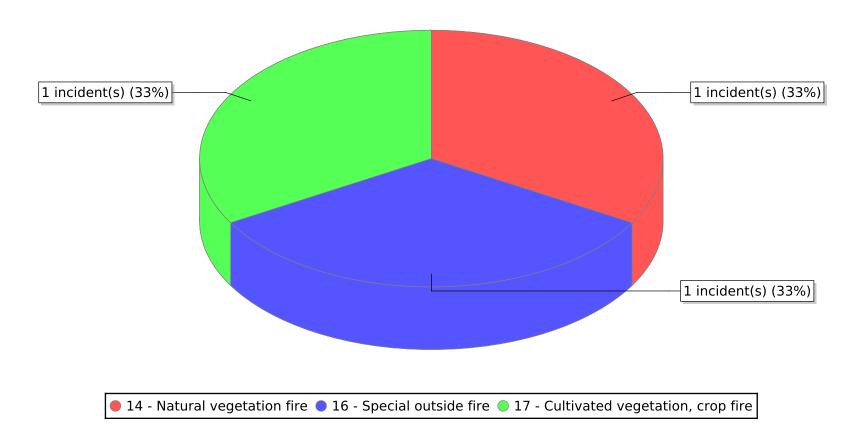

<sup>● 16 -</sup> Special outside fire ● 17 - Cultivated vegetation, crop fire

<sup>\*</sup> Legend shows Incident Type followed by Description (description shortened to 25 characters).

| FDID/FD Name | Fire Incident Type          | # of Fires | % of Fires | Group Fires | % of Group |
|--------------|-----------------------------|------------|------------|-------------|------------|
| 05007        | Structure Fires (110 - 123) | 5          | 22.73 %    | 1,693       | 26.91 %    |
|              | Vehicle Fires (130 - 138)   | 0          | 0.00 %     | 899         | 14.29 %    |
| Lewiston FD  | Outside Fires (140 - 173)   | 17         | 77.27 %    | 3,333       | 52.97 %    |
|              | All Other Fires (100)       | 0          | 0.00 %     | 367         | 5.83 %     |
|              | Total Fires                 | 22         | 100.00 %   | 6,292       | 100.00 %   |