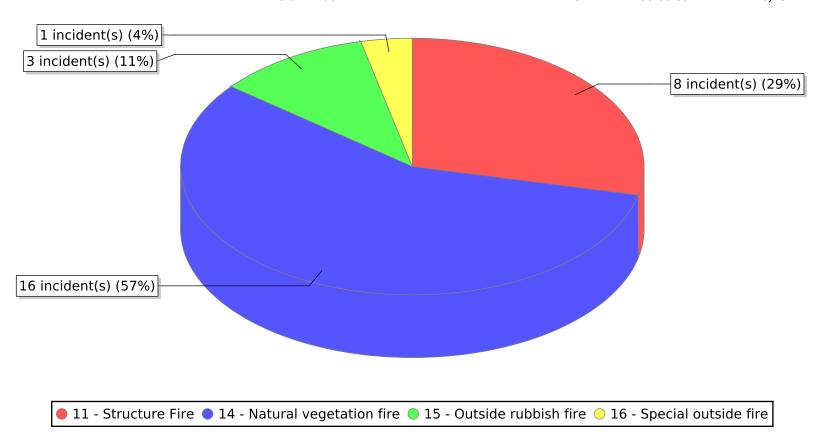

● 11 - Structure Fire ● 13 - Mobile property (vehicle) fire ● 14 - Natural vegetation fire ● 17 - Cultivated vegetation, crop fire

<sup>\*</sup> Legend shows Incident Type followed by Description (description shortened to 25 characters).