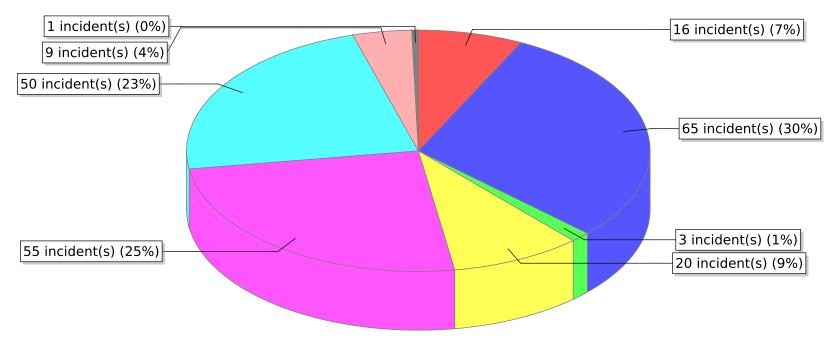

\*Data from deactivated fire depts within the list was not included in the report.

| FDID/FD Name            | Fire Incident Type          | # of Fires | % of Fires | Group Fires | % of Group |
|-------------------------|-----------------------------|------------|------------|-------------|------------|
| 01001                   | Structure Fires (110 - 123) | 3          | 7.32 %     | 1,693       | 26.91 %    |
|                         | Vehicle Fires (130 - 138)   | 10         | 24.39 %    | 899         | 14.29 %    |
| Beaver Fire District #1 | Outside Fires (140 - 173)   | 27         | 65.85 %    | 3,333       | 52.97 %    |
|                         | All Other Fires (100)       | 1          | 2.44 %     | 367         | 5.83 %     |
|                         | Total Fires                 | 41         | 100.00 %   | 6,292       | 100.00 %   |