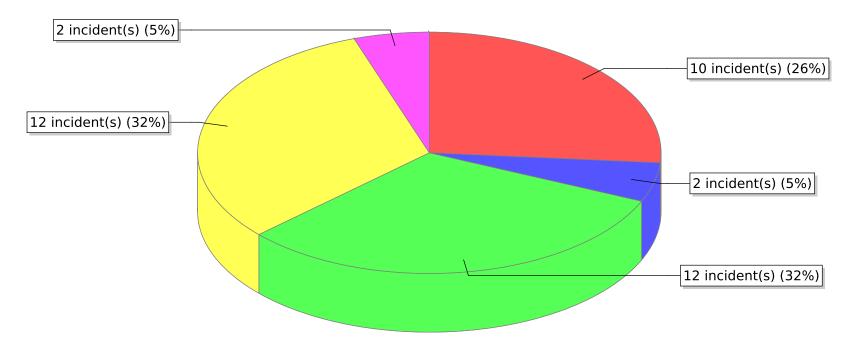

\*Data from deactivated fire depts within the list was not included in the report.

| FDID/FD Name            | Fire Incident Type          | # of Fires | % of Fires | Group Fires | % of Group |
|-------------------------|-----------------------------|------------|------------|-------------|------------|
| 01001                   | Structure Fires (110 - 123) | 3          | 7.32 %     | 1,693       | 26.91 %    |
|                         | Vehicle Fires (130 - 138)   | 10         | 24.39 %    | 899         | 14.29 %    |
| Beaver Fire District #1 | Outside Fires (140 - 173)   | 27         | 65.85 %    | 3,333       | 52.97 %    |
|                         | All Other Fires (100)       | 1          | 2.44 %     | 367         | 5.83 %     |
|                         | Total Fires                 | 41         | 100.00 %   | 6,292       | 100.00 %   |