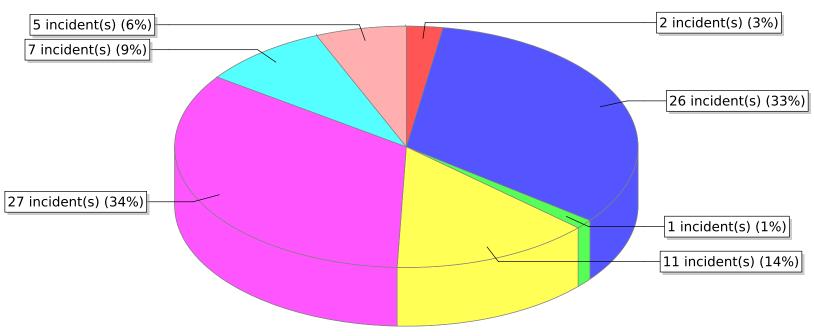

● 10 - Fire, other ● 11 - Structure Fire ● 13 - Mobile property (vehicle) fire ● 14 - Natural vegetation fire ● 15 - Outside rubbish fire

<sup>\*</sup> Legend shows Incident Type followed by Description (description shortened to 25 characters).

| FDID/FD Name                | Fire Incident Type          | # of Fires | % of Fires | Group Fires | % of Group |
|-----------------------------|-----------------------------|------------|------------|-------------|------------|
| 45006                       | Structure Fires (110 - 123) | 27         | 27.84 %    | 1,693       | 26.91 %    |
|                             | Vehicle Fires (130 - 138)   | 12         | 12.37 %    | 899         | 14.29 %    |
| Tooele City Fire Department | Outside Fires (140 - 173)   | 57         | 58.76 %    | 3,333       | 52.97 %    |
|                             | All Other Fires (100)       | 1          | 1.03 %     | 367         | 5.83 %     |
|                             | Total Fires                 | 97         | 100.00 %   | 6,292       | 100.00 %   |