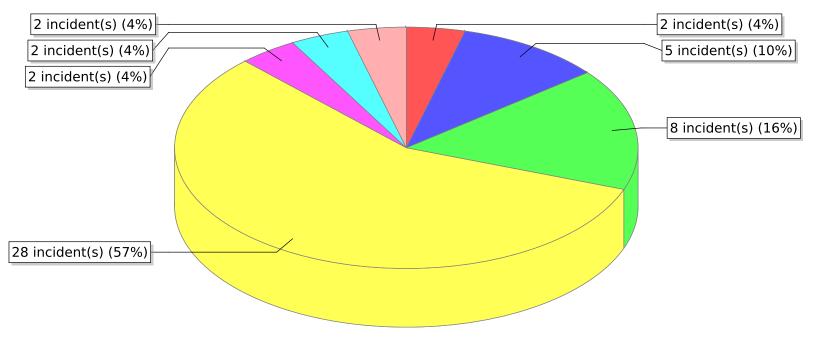

● 10 - Fire, other ● 11 - Structure Fire ● 13 - Mobile property (vehicle) fire ● 14 - Natural vegetation fire ● 15 - Outside rubbish fire

<sup>\*</sup> Legend shows Incident Type followed by Description (description shortened to 25 characters).