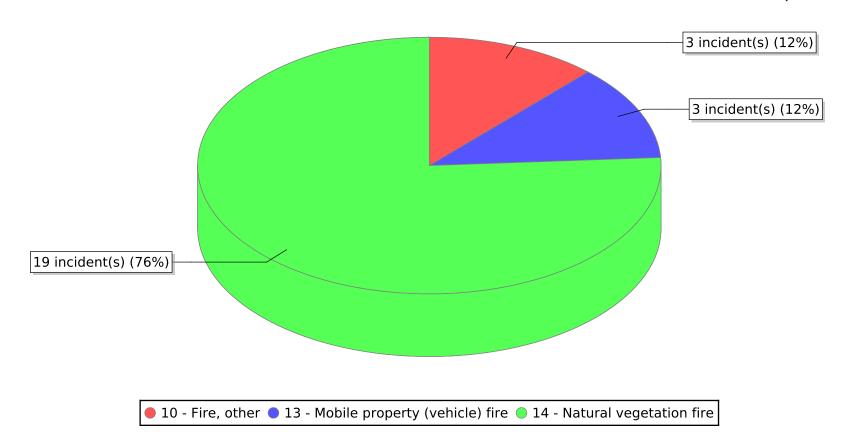

<sup>○ 14 -</sup> Natural vegetation fire ○ 15 - Outside rubbish fire ○ 16 - Special outside fire

<sup>\*</sup> Legend shows Incident Type followed by Description (description shortened to 25 characters).