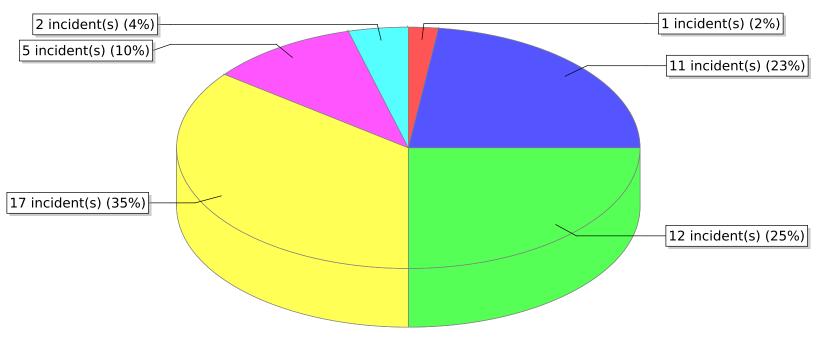

● 11 - Structure Fire ● 12 - Fire in mobile property used as a fixed structure ● 14 - Natural vegetation fire

<sup>\*</sup> Legend shows Incident Type followed by Description (description shortened to 25 characters).