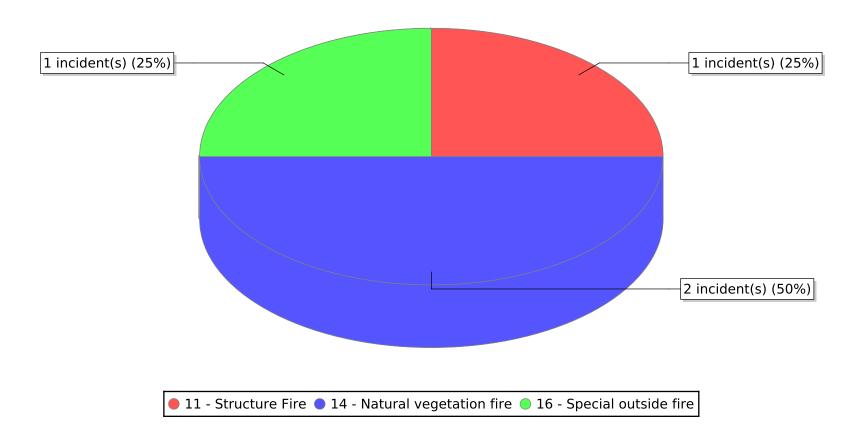

| FDID/FD Name | Fire Incident Type          | # of Fires | % of Fires | Group Fires | % of Group |
|--------------|-----------------------------|------------|------------|-------------|------------|
| 15003        | Structure Fires (110 - 123) | 1          | 50.00 %    | 1,693       | 26.91 %    |
|              | Vehicle Fires (130 - 138)   | 0          | 0.00 %     | 899         | 14.29 %    |
| Elmo FD      | Outside Fires (140 - 173)   | 1          | 50.00 %    | 3,333       | 52.97 %    |
|              | All Other Fires (100)       | 0          | 0.00 %     | 367         | 5.83 %     |
|              | Total Fires                 | 2          | 100.00 %   | 6.292       | 100.00 %   |