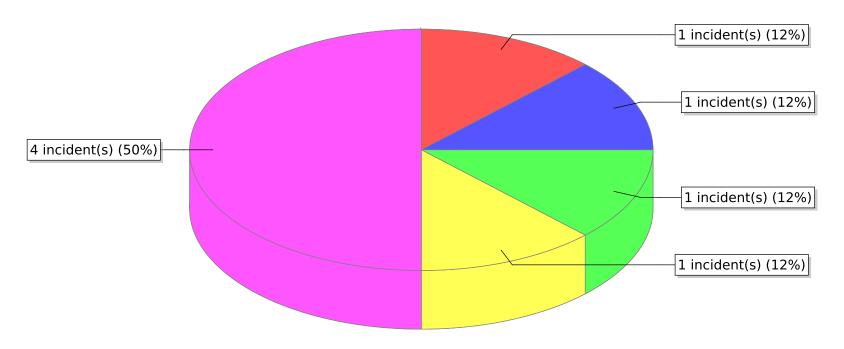

● 11 - Structure Fire ● 12 - Fire in mobile property used as a fixed structure ● 14 - Natural vegetation fire

<sup>\*</sup> Legend shows Incident Type followed by Description (description shortened to 25 characters).