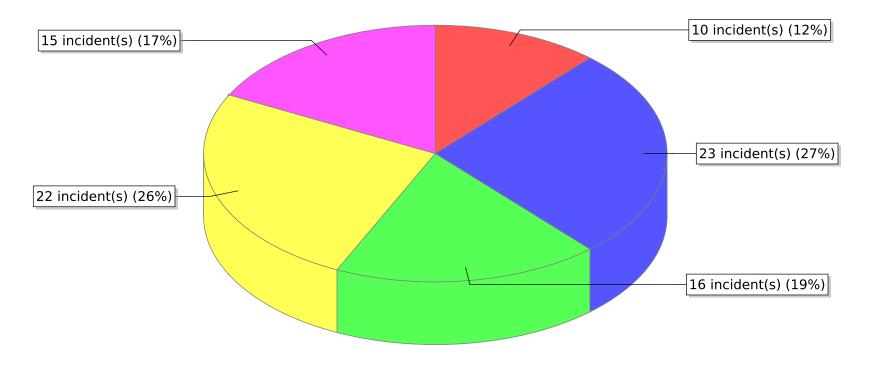

<sup>\*</sup> Legend shows Incident Type followed by Description (description shortened to 25 characters).

| FDID/FD Name    | Fire Incident Type          | # of Fires | % of Fires | Group Fires | % of Group |
|-----------------|-----------------------------|------------|------------|-------------|------------|
| 05002           | Structure Fires (110 - 123) | 12         | 14.46 %    | 1,693       | 26.91 %    |
|                 | Vehicle Fires (130 - 138)   | 2          | 2.41 %     | 899         | 14.29 %    |
| Cache County FD | Outside Fires (140 - 173)   | 47         | 56.63 %    | 3,333       | 52.97 %    |
|                 | All Other Fires (100)       | 22         | 26.51 %    | 367         | 5.83 %     |
|                 | Total Fires                 | 83         | 100.00 %   | 6,292       | 100.00 %   |