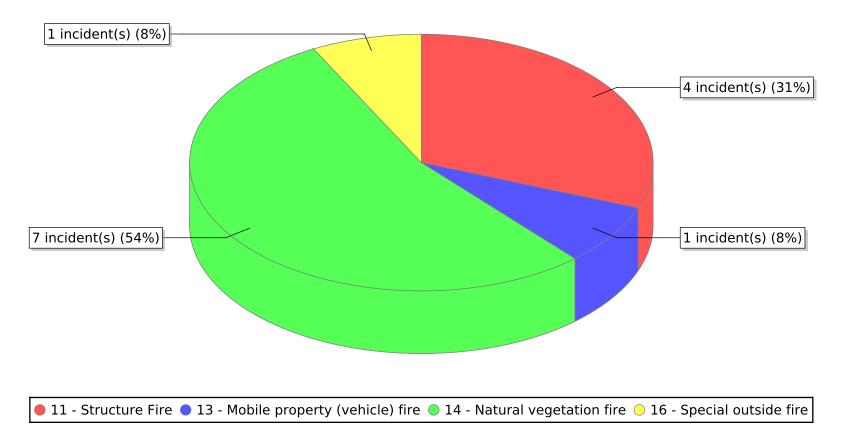

● 11 - Structure Fire ● 13 - Mobile property (vehicle) fire ● 14 - Natural vegetation fire ● 17 - Cultivated vegetation, crop fire

<sup>\*</sup> Legend shows Incident Type followed by Description (description shortened to 25 characters).