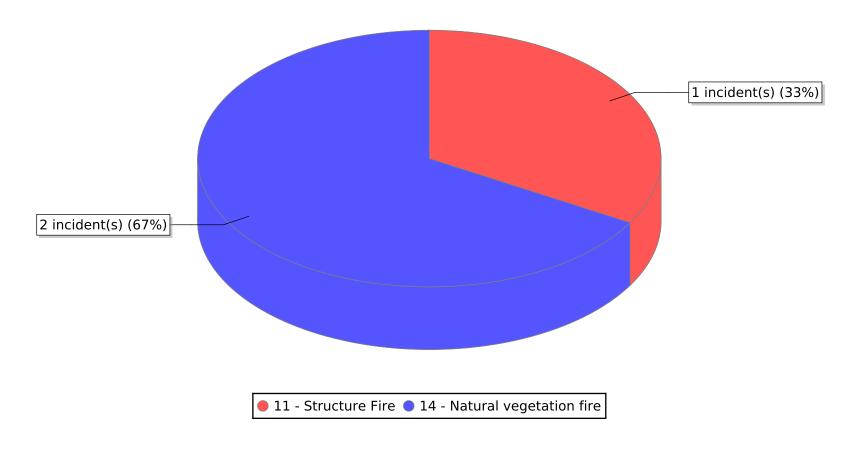

<sup>● 11 -</sup> Structure Fire ● 12 - Fire in mobile property used as a fixed structure ● 13 - Mobile property (vehicle) fire

<sup>○ 14 -</sup> Natural vegetation fire ○ 15 - Outside rubbish fire

<sup>\*</sup> Legend shows Incident Type followed by Description (description shortened to 25 characters).