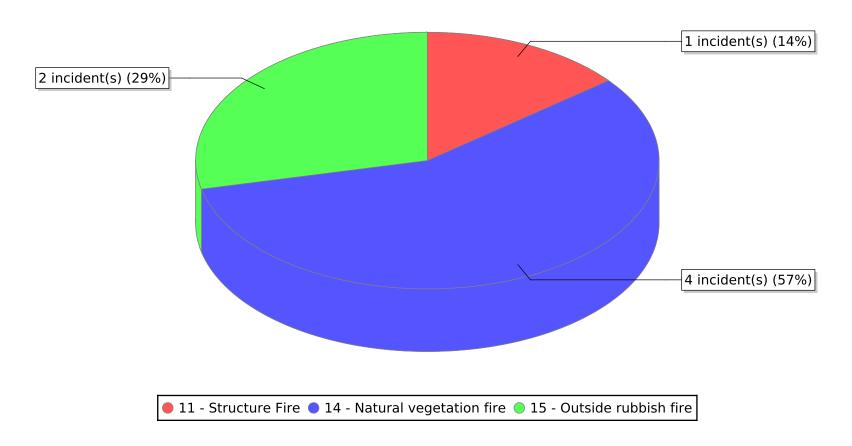

<sup>● 11 -</sup> Structure Fire ● 13 - Mobile property (vehicle) fire ● 14 - Natural vegetation fire ● 15 - Outside rubbish fire

<sup>● 17 -</sup> Cultivated vegetation, crop fire

<sup>\*</sup> Legend shows Incident Type followed by Description (description shortened to 25 characters).