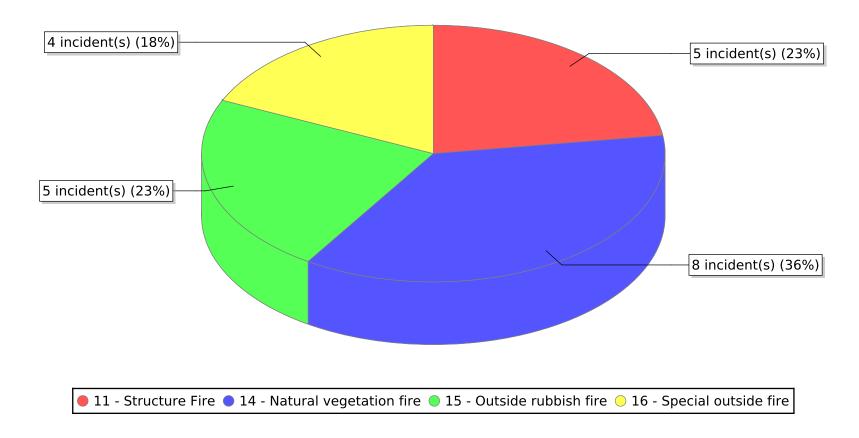

● 10 - Fire, other ● 11 - Structure Fire ● 13 - Mobile property (vehicle) fire ● 14 - Natural vegetation fire ● 15 - Outside rubbish fire

<sup>\*</sup> Legend shows Incident Type followed by Description (description shortened to 25 characters).