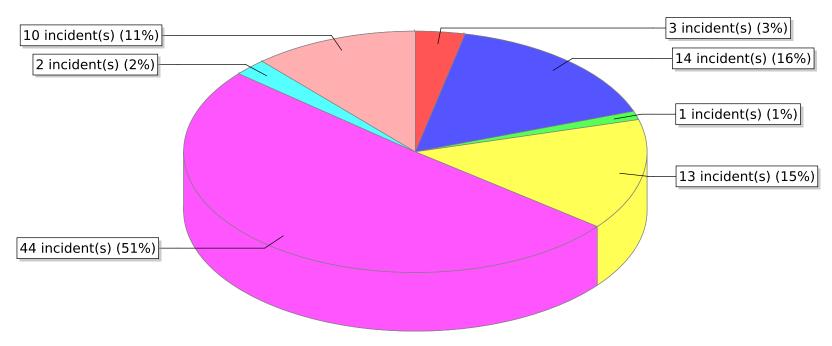

● 10 - Fire, other ● 11 - Structure Fire ● 13 - Mobile property (vehicle) fire ○ 14 - Natural vegetation fire ● 15 - Outside rubbish fire

<sup>\*</sup> Legend shows Incident Type followed by Description (description shortened to 25 characters).