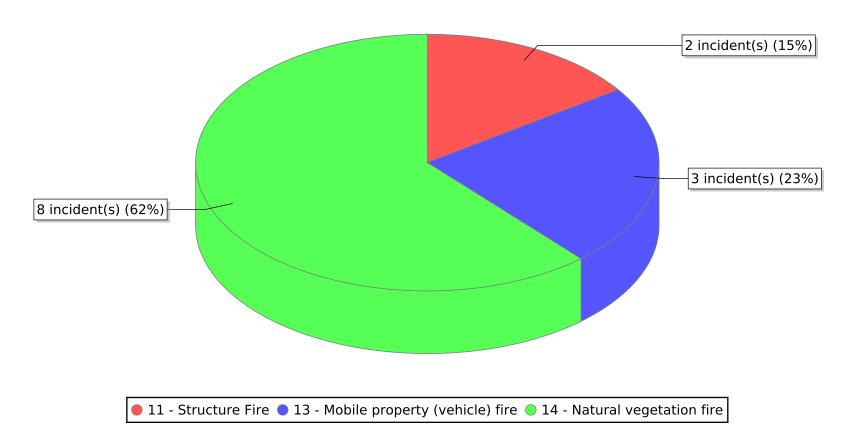

| FDID/FD Name | Fire Incident Type          | # of Fires | % of Fires | Group Fires | % of Group |
|--------------|-----------------------------|------------|------------|-------------|------------|
| 15003        | Structure Fires (110 - 123) | 1          | 50.00 %    | 1,693       | 26.91 %    |
|              | Vehicle Fires (130 - 138)   | 0          | 0.00 %     | 899         | 14.29 %    |
| Elmo FD      | Outside Fires (140 - 173)   | 1          | 50.00 %    | 3,333       | 52.97 %    |
|              | All Other Fires (100)       | 0          | 0.00 %     | 367         | 5.83 %     |
|              | Total Fires                 | 2          | 100.00 %   | 6.292       | 100.00 %   |