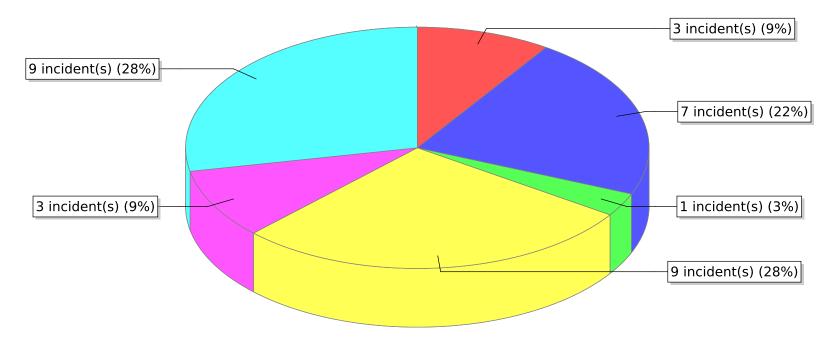

<sup>● 11 -</sup> Structure Fire ● 12 - Fire in mobile property used as a fixed structure ● 13 - Mobile property (vehicle) fire

<sup>○ 14 -</sup> Natural vegetation fire ○ 15 - Outside rubbish fire

<sup>\*</sup> Legend shows Incident Type followed by Description (description shortened to 25 characters).