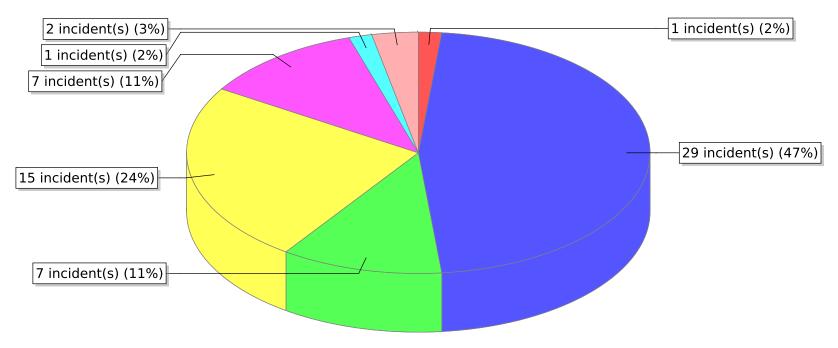

\*Data from deactivated fire depts within the list was not included in the report.

| FDID/FD Name            | Fire Incident Type          | # of Fires | % of Fires | Group Fires | % of Group |
|-------------------------|-----------------------------|------------|------------|-------------|------------|
| 01001                   | Structure Fires (110 - 123) | 3          | 7.32 %     | 1,693       | 26.91 %    |
|                         | Vehicle Fires (130 - 138)   | 10         | 24.39 %    | 899         | 14.29 %    |
| Beaver Fire District #1 | Outside Fires (140 - 173)   | 27         | 65.85 %    | 3,333       | 52.97 %    |
|                         | All Other Fires (100)       | 1          | 2.44 %     | 367         | 5.83 %     |
|                         | Total Fires                 | 41         | 100.00 %   | 6,292       | 100.00 %   |