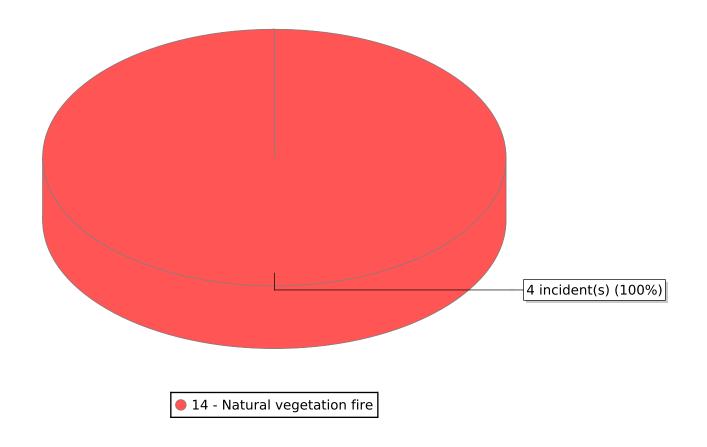

● 11 - Structure Fire ● 12 - Fire in mobile property used as a fixed structure ● 14 - Natural vegetation fire

<sup>\*</sup> Legend shows Incident Type followed by Description (description shortened to 25 characters).