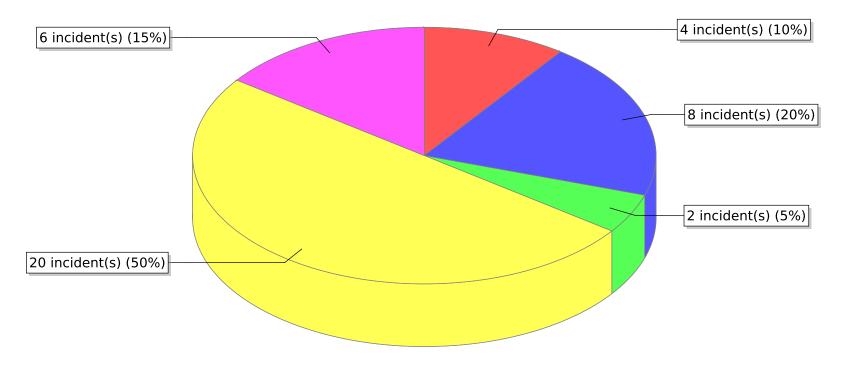

<sup>● 11 -</sup> Structure Fire ● 13 - Mobile property (vehicle) fire ● 14 - Natural vegetation fire ● 15 - Outside rubbish fire

<sup>● 17 -</sup> Cultivated vegetation, crop fire

<sup>\*</sup> Legend shows Incident Type followed by Description (description shortened to 25 characters).