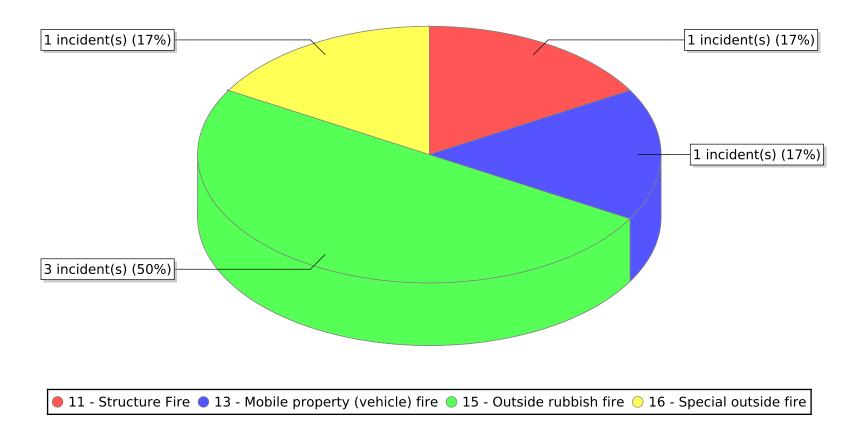

● 11 - Structure Fire ● 13 - Mobile property (vehicle) fire ● 14 - Natural vegetation fire ● 17 - Cultivated vegetation, crop fire

<sup>\*</sup> Legend shows Incident Type followed by Description (description shortened to 25 characters).