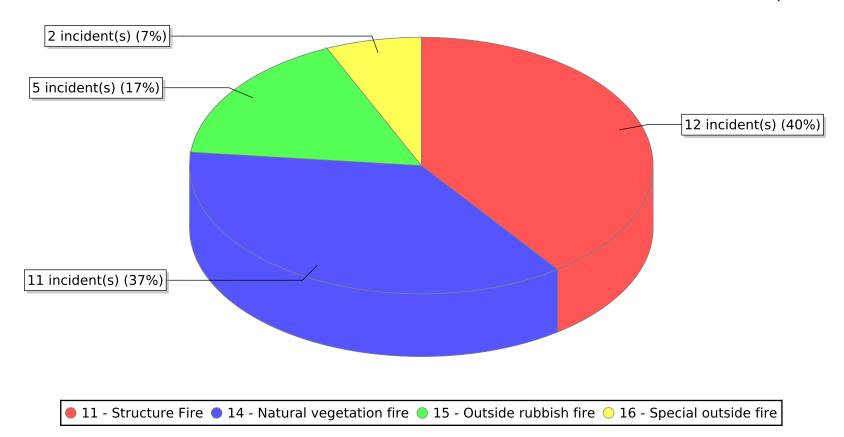

sup> Legend shows Incident Type followed by Description (description shortened to 25 characters).

| FDID/FD Name | Fire Incident Type          | # of Fires | % of Fires | Group Fires | % of Group |
|--------------|-----------------------------|------------|------------|-------------|------------|
| 11015        | Structure Fires (110 - 123) | 12         | 40.00 %    | 1,693       | 26.91 %    |
|              | Vehicle Fires (130 - 138)   | 0          | 0.00 %     | 899         | 14.29 %    |
| Syracuse FD  | Outside Fires (140 - 173)   | 18         | 60.00 %    | 3,333       | 52.97 %    |
|              | All Other Fires (100)       | 0          | 0.00 %     | 367         | 5.83 %     |
|              | Total Fires                 | 30         | 100.00 %   | 6,292       | 100.00 %   |



<sup>\*</sup> Legend shows Incident Type followed by Description (description shortened to 25 characters).

| FDID/FD Name      | Fire Incident Type          | # of Fires | % of Fires | Group Fires | % of Group |
|-------------------|-----------------------------|------------|------------|-------------|------------|
| 11020             | Structure Fires (110 - 123) | 48         | 35.82 %    | 1,693       | 26.91 %    |
|                   | Vehicle Fires (130 - 138)   | 31         | 23.13 %    | 899         | 14.29 %    |
| South Davis Metro | Outside Fires (140 - 173)   | 55         | 41.04 %    | 3,333       | 52.97 %    |
|                   | All Other Fires (100)       | 0          | 0.00 %     | 367         | 5.83 %     |
|                   | Total Fires                 | 134