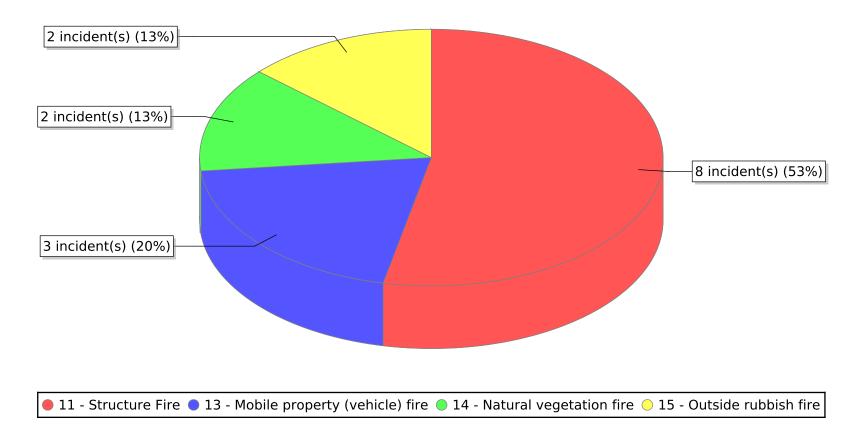

● 11 - Structure Fire ● 12 - Fire in mobile property used as a fixed structure ● 14 - Natural vegetation fire

<sup>\*</sup> Legend shows Incident Type followed by Description (description shortened to 25 characters).

| FDID/FD Name | Fire Incident Type          | # of Fires | % of Fires | Group Fires | % of Group |
|--------------|-----------------------------|------------|------------|-------------|------------|
| 23005        | Structure Fires (110 - 123) | 3          | 33.33 %    | 1,693       | 26.91 %    |
|              | Vehicle Fires (130 - 138)   | 3          | 33.33 %    | 899         | 14.29 %    |
| Mona FD      | Outside Fires (140 - 173)   | 3          | 33.33 %    | 3,333       | 52.97 %    |
|              | All Other Fires (100)       | 0          | 0.00 %     | 367         | 5.83 %     |
|              | Total Fires                 | 9          | 100.00 %   | 6.292       | 100.00 %   |