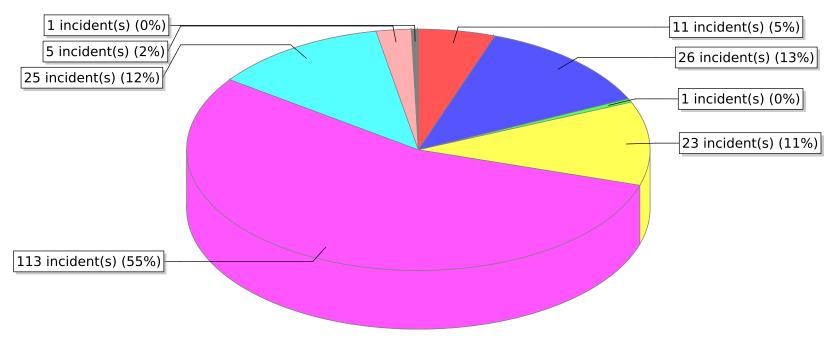

\*Data from deactivated fire depts within the list was not included in the report.

| FDID/FD Name            | Fire Incident Type          | # of Fires | % of Fires | Group Fires | % of Group |
|-------------------------|-----------------------------|------------|------------|-------------|------------|
| 01001                   | Structure Fires (110 - 123) | 3          | 7.32 %     | 1,693       | 26.91 %    |
|                         | Vehicle Fires (130 - 138)   | 10         | 24.39 %    | 899         | 14.29 %    |
| Beaver Fire District #1 | Outside Fires (140 - 173)   | 27         | 65.85 %    | 3,333       | 52.97 %    |
|                         | All Other Fires (100)       | 1          | 2.44 %     | 367         | 5.83 %     |
|                         | Total Fires                 | 41         | 100.00 %   | 6,292       | 100.00 %   |