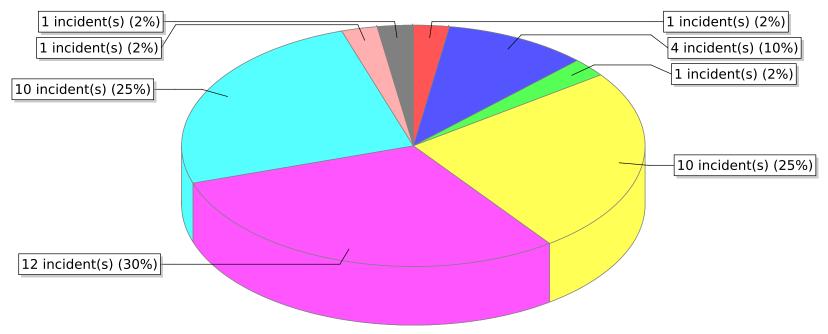

<sup>● 11 -</sup> Structure Fire ● 12 - Fire in mobile property used as a fixed structure ● 13 - Mobile property (vehicle) fire

<sup>○ 14 -</sup> Natural vegetation fire ○ 15 - Outside rubbish fire

<sup>\*</sup> Legend shows Incident Type followed by Description (description shortened to 25 characters).