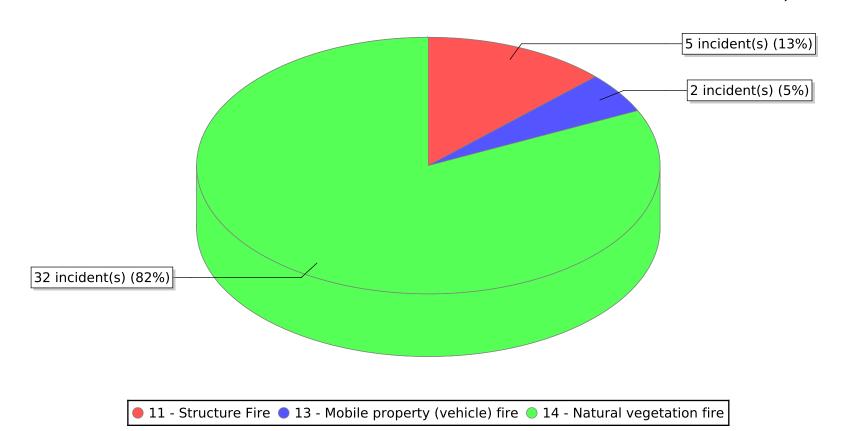

<sup>● 11 -</sup> Structure Fire ● 12 - Fire in mobile property used as a fixed structure ● 13 - Mobile property (vehicle) fire

<sup>○ 14 -</sup> Natural vegetation fire ○ 15 - Outside rubbish fire

<sup>\*</sup> Legend shows Incident Type followed by Description (description shortened to 25 characters).