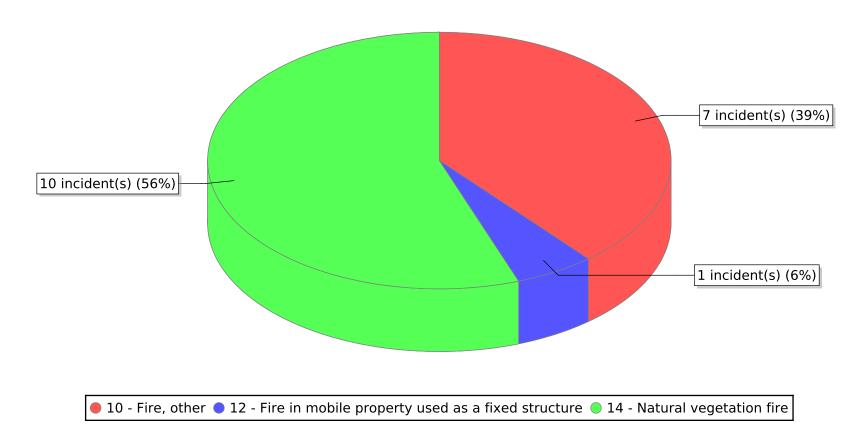

<sup>\*</sup> Legend shows Incident Type followed by Description (description shortened to 25 characters).

| FDID/FD Name | Fire Incident Type          | # of Fires | % of Fires | Group Fires | % of Group |
|--------------|-----------------------------|------------|------------|-------------|------------|
| 03007        | Structure Fires (110 - 123) | 1          | 6.67 %     | 1,693       | 26.91 %    |
|              | Vehicle Fires (130 - 138)   | 2          | 13.33 %    | 899         | 14.29 %    |
| Fielding FD  | Outside Fires (140 - 173)   | 11         | 73.33 %    | 3,333       | 52.97 %    |
|              | All Other Fires (100)       | 1          | 6.67 %     | 367         | 5.83 %     |
|              | Total Fires                 | 15         | 100.00 %   | 6,292       | 100.00 %   |