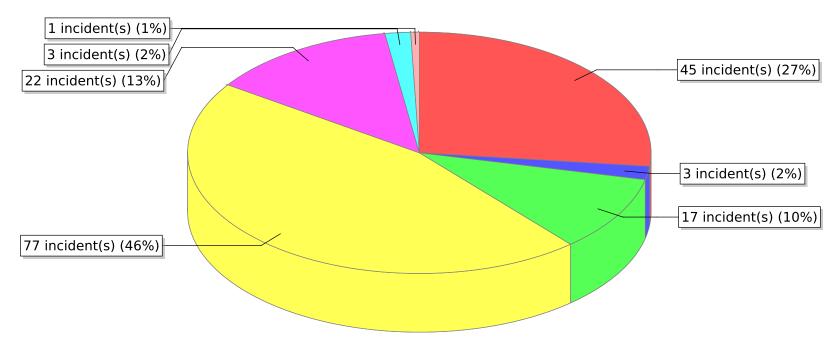

<sup>● 16 -</sup> Special outside fire

<sup>\*</sup> Legend shows Incident Type followed by Description (description shortened to 25 characters).

| FDID/FD Name   | Fire Incident Type          | # of Fires | % of Fires | <b>Group Fires</b> | % of Group |
|----------------|-----------------------------|------------|------------|--------------------|------------|
| 11003          | Structure Fires (110 - 123) | 27         | 34.18 %    | 1,693              | 26.91 %    |
|                | Vehicle Fires (130 - 138)   | 11         | 13.92 %    | 899                | 14.29 %    |
| North Davis FD | Outside Fires (140 - 173)   | 39         | 49.37 %    | 3,333              | 52.97 %    |
|                | All Other Fires (100)       | 2          | 2.53 %     | 367                | 5.83 %     |
|                | Total Fires                 | 79         | 100.00 %   | 6,292              | 100.00 %   |