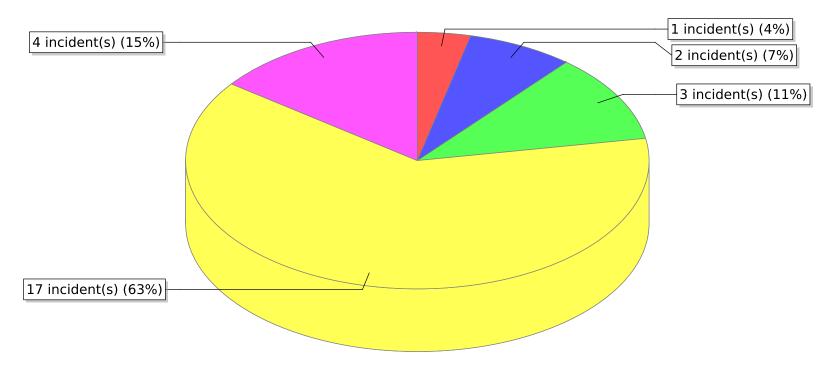

1/2020 to 12/31/2020

| FDID/FD Name            | Fire Incident Type          | # of Fires | % of Fires | Group Fires | % of Group |
|-------------------------|-----------------------------|------------|------------|-------------|------------|
| 37001                   | Structure Fires (110 - 123) | 2          | 7.41 %     | 1,693       | 26.91 %    |
|                         | Vehicle Fires (130 - 138)   | 3          | 11.11 %    | 899         | 14.29 %    |
| Blandng Fire Department | Outside Fires (140 - 173)   | 21         | 77.78 %    | 3,333       | 52.97 %    |
|                         | All Other Fires (100)       | 1          | 3.70 %     | 367         | 5.83 %     |
|                         | Total Fires                 | 27         | 100.00 %   | 6,292       | 100.00 %   |



● 10 - Fire, other ● 11 - Structure Fire ● 13 - Mobile property (vehicle) fire ○ 14 - Natural vegetation fire ● 15 - Outside rubbish fire

<sup>\*</sup> Legend shows Incident Type followed by Description (description shortened to 25 characters).

| FDID/FD Name          | Fire Incident Type          | # of Fires | % of Fires | Group Fires | % of Group |
|-----------------------|-----------------------------|------------|------------|-------------|------------|
| 37002                 | Structure Fires (110 - 123) | 1          | 11.11 %    | 1,693       | 26.91 %    |
|                       | Vehicle Fires (130 - 138)   | 0          | 0.00 %     | 899         | 14.29 %    |
| Bluff Fire Department | Outside Fires (140 - 173)   | 8          | 88.89 %    | 3,333       | 52.97 %    |
|