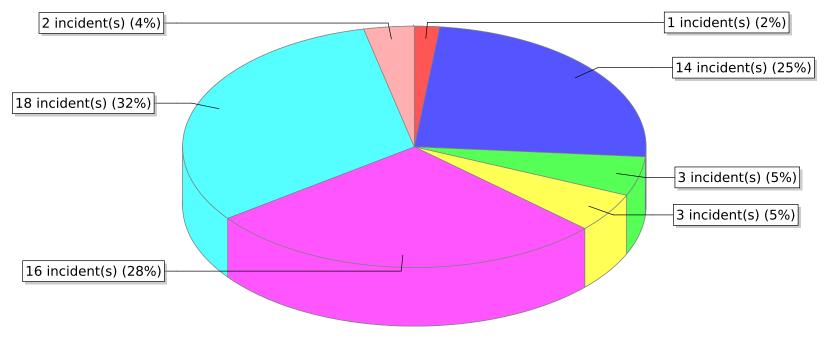

<sup>\*</sup> Legend shows Incident Type followed by Description (description shortened to 25 characters).

| FDID/FD Name  | Fire Incident Type          | # of Fires | % of Fires | Group Fires | % of Group |
|---------------|-----------------------------|------------|------------|-------------|------------|
| 21002         | Structure Fires (110 - 123) | 48         | 28.57 %    | 1,693       | 26.91 %    |
|               | Vehicle Fires (130 - 138)   | 17         | 10.12 %    | 899         | 14.29 %    |
| Cedar City FD | Outside Fires (140 - 173)   | 103        | 61.31 %    | 3,333       | 52.97 %    |
|               | All Other Fires (100)       | 0          | 0.00 %     | 367         | 5.83 %     |
|               | Total Fires                 | 168        | 100.00 %   | 6,292       | 100.00 %   |