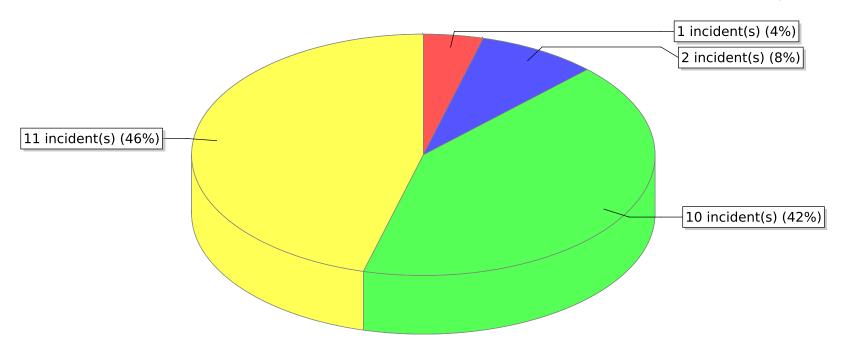

● 11 - Structure Fire ● 13 - Mobile property (vehicle) fire ● 14 - Natural vegetation fire ● 17 - Cultivated vegetation, crop fire

<sup>\*</sup> Legend shows Incident Type followed by Description (description shortened to 25 characters).