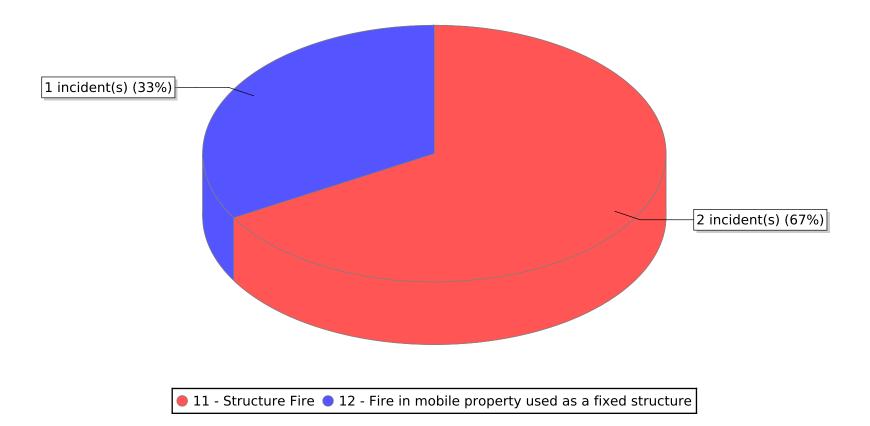

<sup>● 11 -</sup> Structure Fire ● 12 - Fire in mobile property used as a fixed structure ● 13 - Mobile property (vehicle) fire

<sup>○ 14 -</sup> Natural vegetation fire ○ 15 - Outside rubbish fire

<sup>\*</sup> Legend shows Incident Type followed by Description (description shortened to 25 characters).