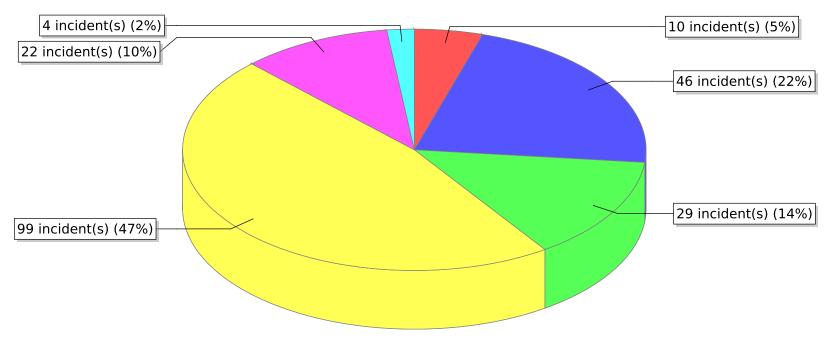

● 10 - Fire, other ● 11 - Structure Fire ● 13 - Mobile property (vehicle) fire ○ 14 - Natural vegetation fire ○ 15 - Outside rubbish fire

<sup>\*</sup> Legend shows Incident Type followed by Description (description shortened to 25 characters).