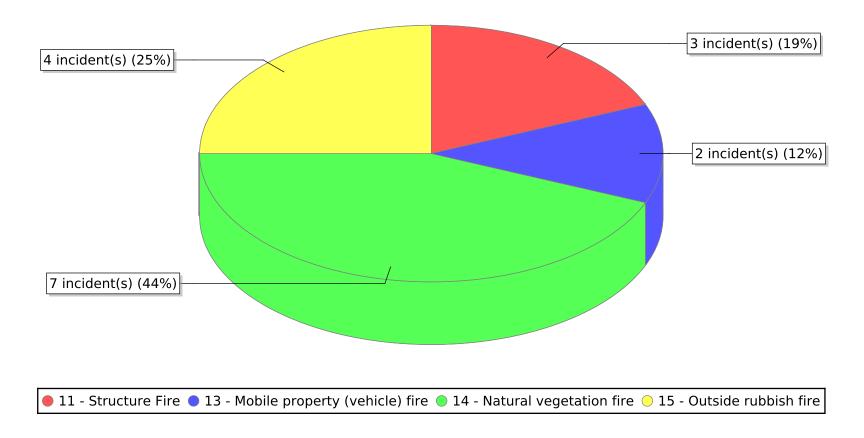

<sup>● 11 -</sup> Structure Fire ● 12 - Fire in mobile property used as a fixed structure ● 13 - Mobile property (vehicle) fire

<sup>○ 14 -</sup> Natural vegetation fire ○ 15 - Outside rubbish fire

<sup>\*</sup> Legend shows Incident Type followed by Description (description shortened to 25 characters).