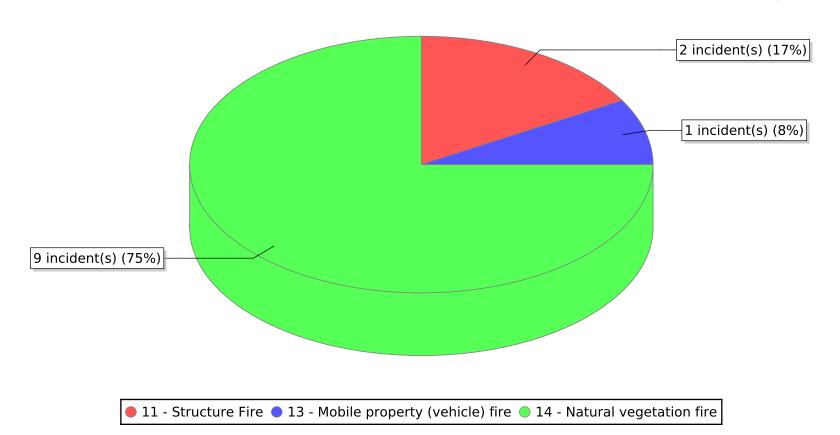

<sup>● 11 -</sup> Structure Fire ● 13 - Mobile property (vehicle) fire ● 14 - Natural vegetation fire ● 15 - Outside rubbish fire

<sup>● 17 -</sup> Cultivated vegetation, crop fire

<sup>\*</sup> Legend shows Incident Type followed by Description (description shortened to 25 characters).