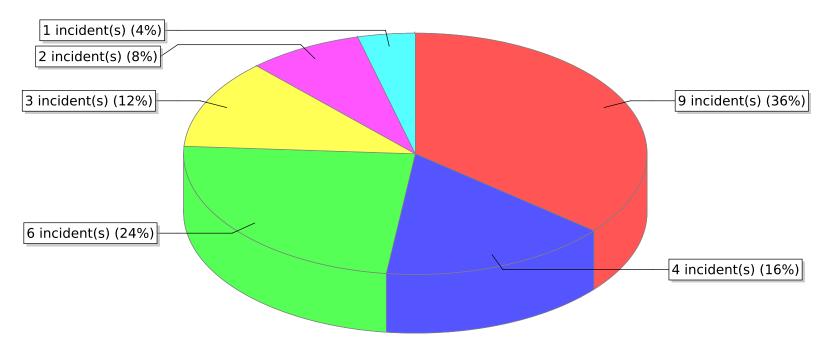

● 10 - Fire, other ● 11 - Structure Fire ● 13 - Mobile property (vehicle) fire ○ 14 - Natural vegetation fire ○ 15 - Outside rubbish fire

<sup>\*</sup> Legend shows Incident Type followed by Description (description shortened to 25 characters).