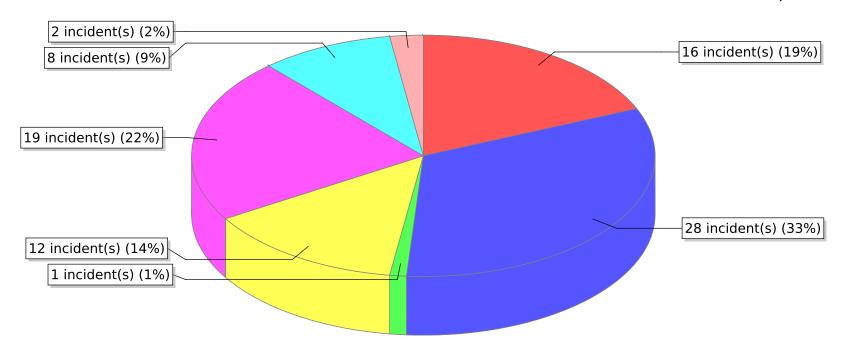

● 10 - Fire, other ● 11 - Structure Fire ● 13 - Mobile property (vehicle) fire ○ 14 - Natural vegetation fire ● 15 - Outside rubbish fire

<sup>\*</sup> Legend shows Incident Type followed by Description (description shortened to 25 characters).