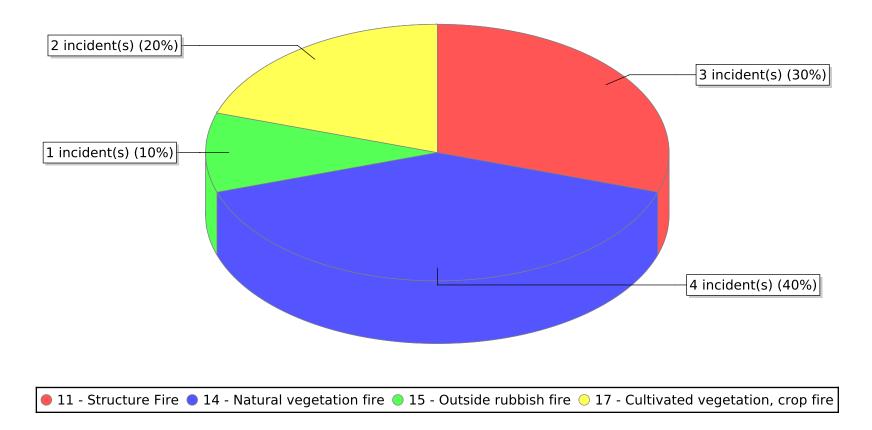

| FDID/FD Name | Fire Incident Type          | # of Fires | % of Fires | Group Fires | % of Group |
|--------------|-----------------------------|------------|------------|-------------|------------|
| 03004        | Structure Fires (110 - 123) | 3          | 30.00 %    | 1,693       | 26.91 %    |
|              | Vehicle Fires (130 - 138)   | 0          | 0.00 %     | 899         | 14.29 %    |
| Corinne FD   | Outside Fires (140 - 173)   | 7          | 70.00 %    | 3,333       | 52.97 %    |
|              | All Other Fires (100)       | 0          | 0.00 %     | 367         | 5.83 %     |
|              | Total Fires                 | 10         | 100.00 %   | 6,292       | 100.00 %   |