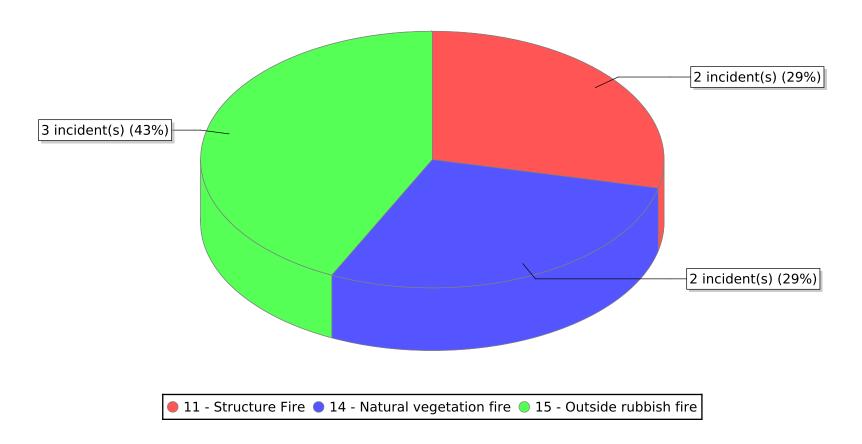

● 11 - Structure Fire ● 13 - Mobile property (vehicle) fire ● 14 - Natural vegetation fire ● 17 - Cultivated vegetation, crop fire

<sup>\*</sup> Legend shows Incident Type followed by Description (description shortened to 25 characters).