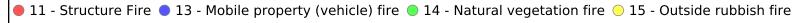

<sup>○ 14 -</sup> Natural vegetation fire ○ 15 - Outside rubbish fire ○ 16 - Special outside fire

<sup>\*</sup> Legend shows Incident Type followed by Description (description shortened to 25 characters).