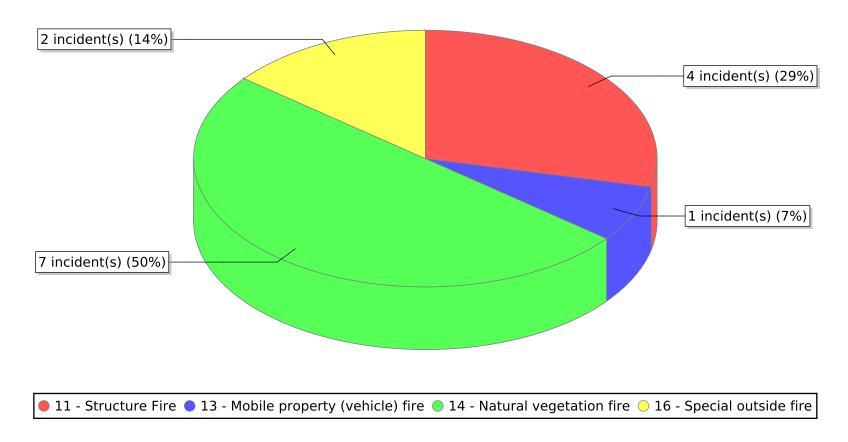

| FDID/FD Name               | Fire Incident Type          | # of Fires | % of Fires | Group Fires | % of Group |
|----------------------------|-----------------------------|------------|------------|-------------|------------|
| 37004                      | Structure Fires (110 - 123) | 4          | 28.57 %    | 1,693       | 26.91 %    |
|                            | Vehicle Fires (130 - 138)   | 1          | 7.14 %     | 899         | 14.29 %    |
| Monticello Fire Department | Outside Fires (140 - 173)   | 9          | 64.29 %    | 3,333       | 52.97 %    |
|                            | All Other Fires (100)       | 0          | 0.00 %     | 367         | 5.83 %     |
|                            | Total Fires                 | 14         | 100.00 %   | 6,292       | 100.00 %   |



<sup>\*</sup> Legend shows Incident Type followed by Description (description shortened to 25 characters).

| FDID/FD Name            | Fire Incident Type          | # of Fires | % of Fires | Group Fires | % of Group |
|-------------------------|-----------------------------|------------|------------|-------------|------------|
| 39002                   | Structure Fires (110 - 123) | 3          | 42.86 %    | 1,693       | 26.91 %    |
|                         | Vehicle Fires (130 - 138)   | 1          | 14.29 %    | 899         | 14.29 %    |
| Ephraim Fire Department | Outside Fires (140 - 173)   | 3          | 42.86 %    | 3,333       | 52.97 %    |
|                         | All Other Fires (100)       | 0          | 0.00 %     | 367         | 5.83 %     |
|