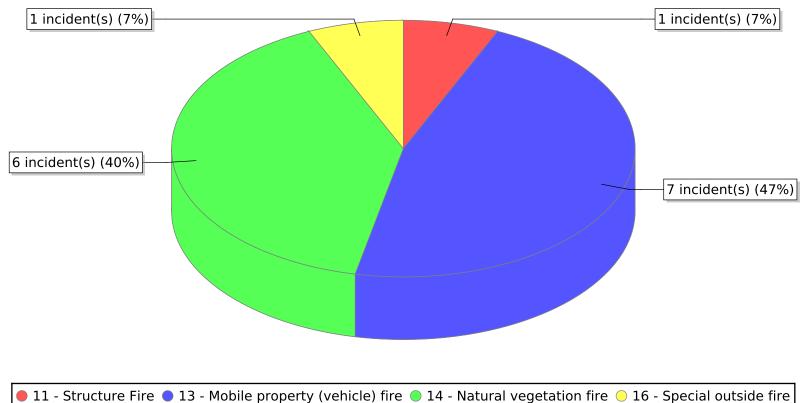

<sup>\*</sup> Legend shows Incident Type followed by Description (description shortened to 25 characters).

| FDID/FD Name                   | Fire Incident Type          | # of Fires | % of Fires | Group Fires | % of Group |
|--------------------------------|-----------------------------|------------|------------|-------------|------------|
| 13005                          | Structure Fires (110 - 123) | 7          | 12.28 %    | 1,693       | 26.91 %    |
|                                | Vehicle Fires (130 - 138)   | 7          | 12.28 %    | 899         | 14.29 %    |
| Roosevelt City Fire Department | Outside Fires (140 - 173)   | 43         | 75.44 %    | 3,333       | 52.97 %    |
|                                | All Other Fires (100)       | 0          | 0.00 %     | 367         | 5.83 %     |
|                                | Total Fires                 | 57         | 100.00 %   | 6,292       | 100.00 %   |