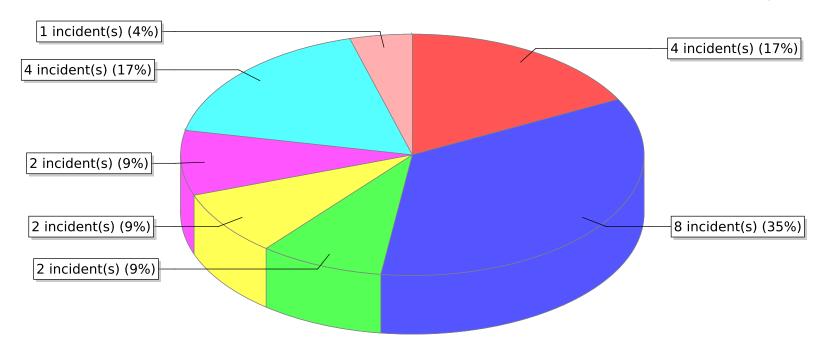

hortened to 25 characters).

| FDID/FD Name           | Fire Incident Type          | # of Fires | % of Fires | Group Fires | % of Group |
|------------------------|-----------------------------|------------|------------|-------------|------------|
| 35010                  | Structure Fires (110 - 123) | 10         | 43.48 %    | 1,693       | 26.91 %    |
|                        | Vehicle Fires (130 - 138)   | 2          | 8.70 %     | 899         | 14.29 %    |
| West Jordan Station 53 | Outside Fires (140 - 173)   | 7          | 30.43 %    | 3,333       | 52.97 %    |
|                        | All Other Fires (100)       | 4          | 17.39 %    | 367         | 5.83 %     |
|                        | Total Fires                 | 23         | 100.00 %   | 6,292       | 100.00 %   |





<sup>\*</sup> Legend shows Incident Type followed by Description (description shortened to 25 characters).

| FDID/FD Name | Fire Incident Type          | # of Fires | % of Fires | Group Fires | % of Group |
|--------------|-----------------------------|------------|------------|-------------|------------|
| 35011        | Structure Fires (110 - 123) | 21         | 24.42 %    | 1,693       | 26.91 %    |
|              | Vehicle Fires (130 - 138)   | 19         | 22.09 %    | 899         | 14.29 %    |
| Draper FD    | Outside Fires (140 - 173)   | 38         | 44.19 %    | 3,333       | 52.97 %    |
|              | All Other Fires (100)       | 8          | 9.30 %     | 367         | 5.83 %     |
|              | Total Fires                 | 86         | 100.00 %   | 6,292       | 1