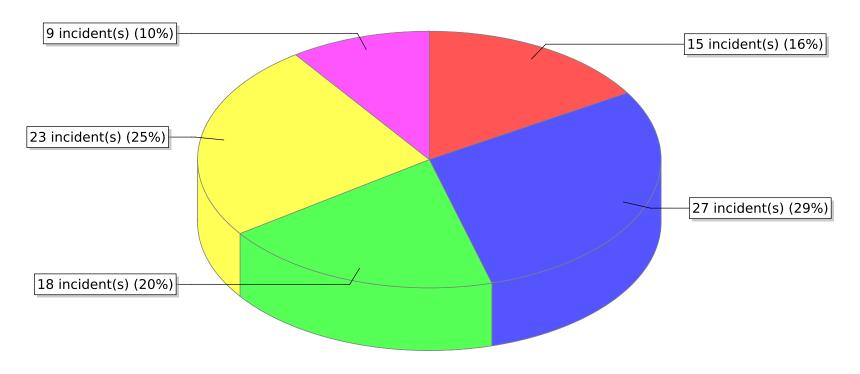

● 10 - Fire, other ● 11 - Structure Fire ● 13 - Mobile property (vehicle) fire ● 14 - Natural vegetation fire ● 15 - Outside rubbish fire

<sup>\*</sup> Legend shows Incident Type followed by Description (description shortened to 25 characters).