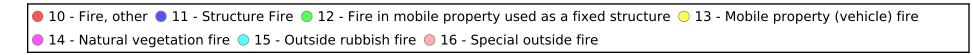

<sup>● 11 -</sup> Structure Fire ● 12 - Fire in mobile property used as a fixed structure ● 13 - Mobile property (vehicle) fire

<sup>○ 14 -</sup> Natural vegetation fire ○ 15 - Outside rubbish fire

<sup>\*</sup> Legend shows Incident Type followed by Description (description shortened to 25 characters).