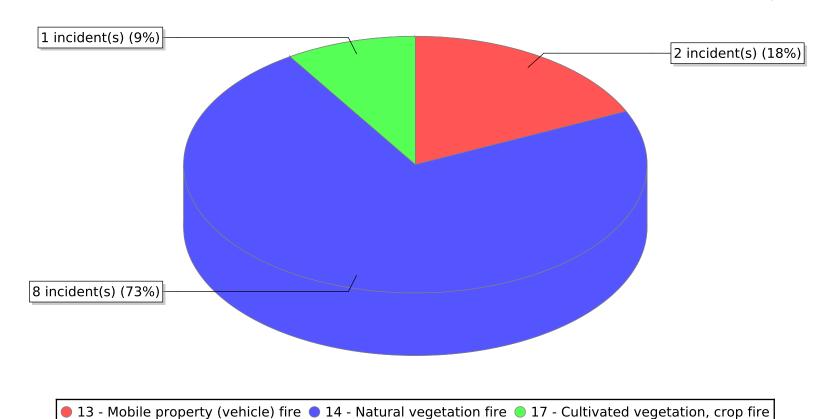

● 17 - Cultivated vegetation, crop fire

<sup>\*</sup> Legend shows Incident Type followed by Description (description shortened to 25 characters).

| FDID/FD Name | Fire Incident Type          | # of Fires | % of Fires | Group Fires | % of Group |
|--------------|-----------------------------|------------|------------|-------------|------------|
| 17009        | Structure Fires (110 - 123) | 3          | 25.00 %    | 1,693       | 26.91 %    |
|              | Vehicle Fires (130 - 138)   | 3          | 25.00 %    | 899         | 14.29 %    |
| Panguitch FD | Outside Fires (140 - 173)   | 6          | 50.00 %    | 3,333       | 52.97 %    |
|              | All Other Fires (100)       | 0          | 0.00 %     | 367         | 5.83 %     |
|              | Total Fires                 | 12         | 100.00 %   | 6,292       | 100.00 %   |