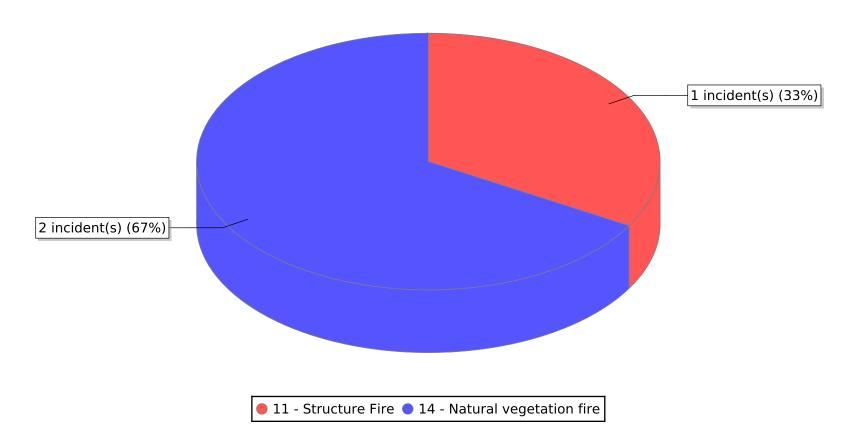

● 11 - Structure Fire ● 12 - Fire in mobile property used as a fixed structure ● 14 - Natural vegetation fire

<sup>\*</sup> Legend shows Incident Type followed by Description (description shortened to 25 characters).