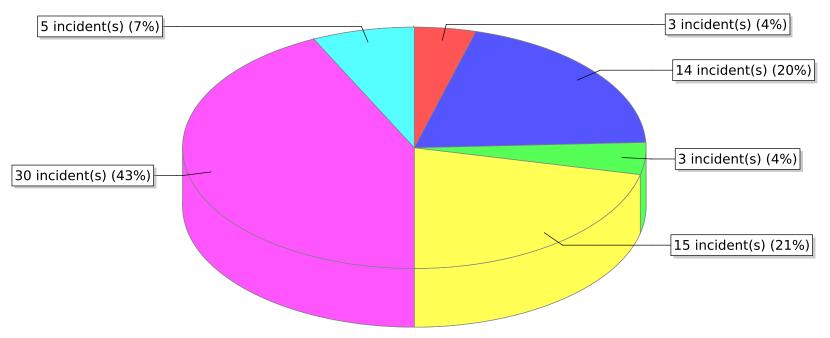

<sup>● 11 -</sup> Structure Fire ● 13 - Mobile property (vehicle) fire ● 14 - Natural vegetation fire ● 15 - Outside rubbish fire

<sup>● 17 -</sup> Cultivated vegetation, crop fire

<sup>\*</sup> Legend shows Incident Type followed by Description (description shortened to 25 characters).