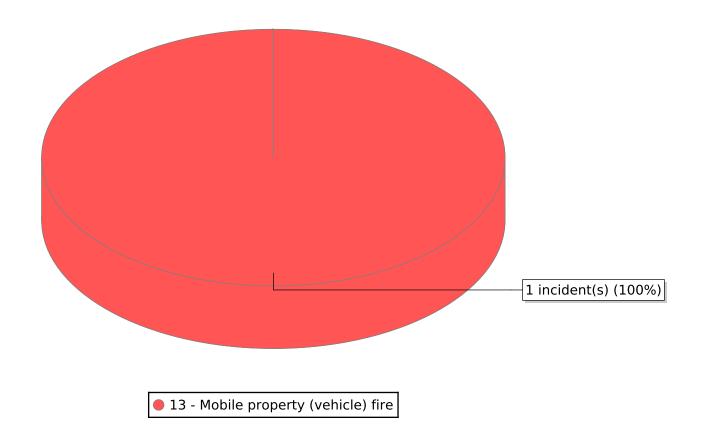

| FDID/FD Name | Fire Incident Type          | # of Fires | % of Fires | Group Fires | % of Group |
|--------------|-----------------------------|------------|------------|-------------|------------|
| 03011        | Structure Fires (110 - 123) | 1          | 100.00 %   | 1,693       | 26.91 %    |
|              | Vehicle Fires (130 - 138)   | 0          | 0.00 %     | 899         | 14.29 %    |
| Mantua FD    | Outside Fires (140 - 173)   | 0          | 0.00 %     | 3,333       | 52.97 %    |
|              | All Other Fires (100)       | 0          | 0.00 %     | 367         | 5.83 %     |
|              | Total Fires                 | 1          | 100.00 %   | 6,292       | 100.00 %   |