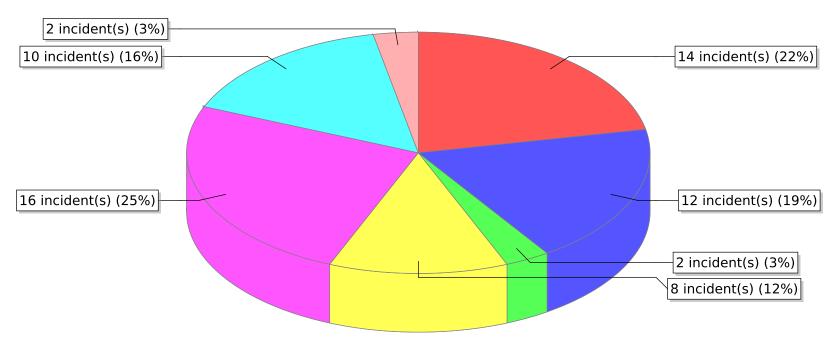

<sup>\*</sup> Legend shows Incident Type followed by Description (description shortened to 25 characters).

| FDID/FD Name  | Fire Incident Type          | # of Fires | % of Fires | Group Fires | % of Group |
|---------------|-----------------------------|------------|------------|-------------|------------|
| 21002         | Structure Fires (110 - 123) | 48         | 28.57 %    | 1,693       | 26.91 %    |
|               | Vehicle Fires (130 - 138)   | 17         | 10.12 %    | 899         | 14.29 %    |
| Cedar City FD | Outside Fires (140 - 173)   | 103        | 61.31 %    | 3,333       | 52.97 %    |
|               | All Other Fires (100)       | 0          | 0.00 %     | 367         | 5.83 %     |
|               | Total Fires                 | 168        | 100.00 %   | 6,292       | 100.00 %   |