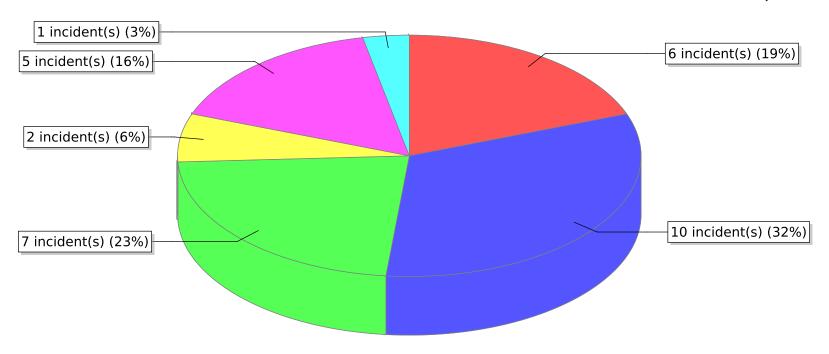

● 10 - Fire, other ● 11 - Structure Fire ● 13 - Mobile property (vehicle) fire ○ 14 - Natural vegetation fire ○ 15 - Outside rubbish fire

<sup>\*</sup> Legend shows Incident Type followed by Description (description shortened to 25 characters).