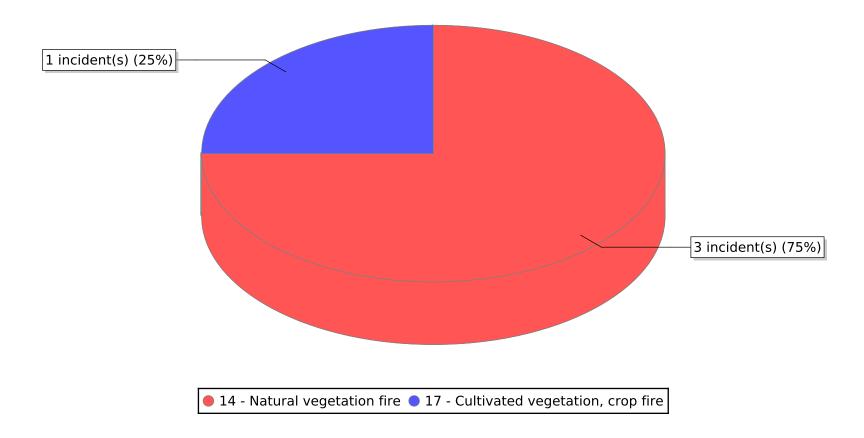

● 17 - Cultivated vegetation, crop fire

<sup>\*</sup> Legend shows Incident Type followed by Description (description shortened to 25 characters).

| FDID/FD Name | Fire Incident Type          | # of Fires | % of Fires | Group Fires | % of Group |
|--------------|-----------------------------|------------|------------|-------------|------------|
| 17009        | Structure Fires (110 - 123) | 3          | 25.00 %    | 1,693       | 26.91 %    |
|              | Vehicle Fires (130 - 138)   | 3          | 25.00 %    | 899         | 14.29 %    |
| Panguitch FD | Outside Fires (140 - 173)   | 6          | 50.00 %    | 3,333       | 52.97 %    |
|              | All Other Fires (100)       | 0          | 0.00 %     | 367         | 5.83 %     |
|              | Total Fires                 | 12         | 100.00 %   | 6,292       | 100.00 %   |