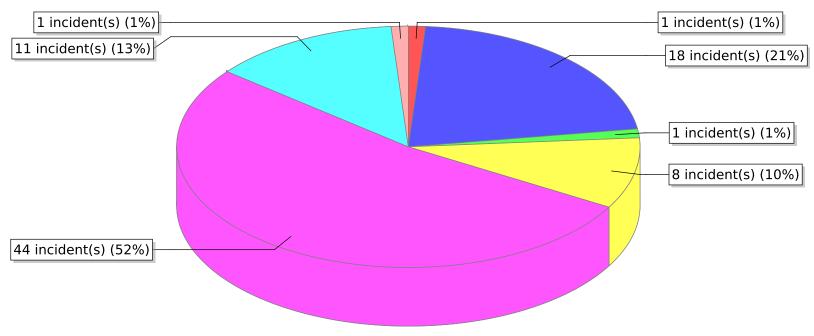

<sup>● 11 -</sup> Structure Fire ● 13 - Mobile property (vehicle) fire ● 14 - Natural vegetation fire ● 15 - Outside rubbish fire

<sup>● 17 -</sup> Cultivated vegetation, crop fire

<sup>\*</sup> Legend shows Incident Type followed by Description (description shortened to 25 characters).