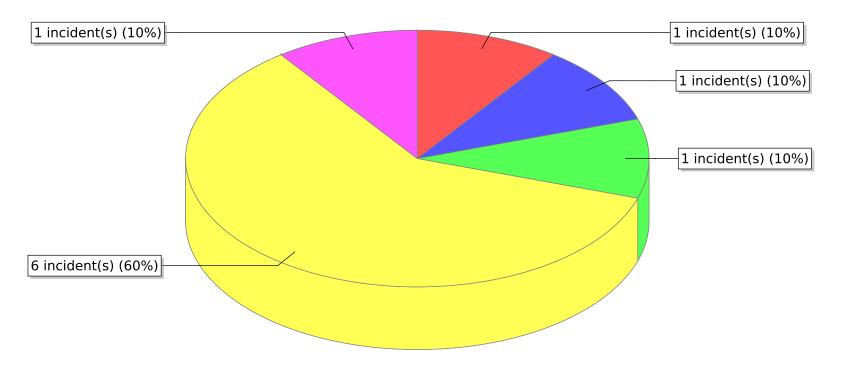

| FDID/FD Name | Fire Incident Type          | # of Fires | % of Fires | Group Fires | % of Group |
|--------------|-----------------------------|------------|------------|-------------|------------|
| 03011        | Structure Fires (110 - 123) | 1          | 100.00 %   | 1,693       | 26.91 %    |
|              | Vehicle Fires (130 - 138)   | 0          | 0.00 %     | 899         | 14.29 %    |
| Mantua FD    | Outside Fires (140 - 173)   | 0          | 0.00 %     | 3,333       | 52.97 %    |
|              | All Other Fires (100)       | 0          | 0.00 %     | 367         | 5.83 %     |
|              | Total Fires                 | 1          | 100.00 %   | 6,292       | 100.00 %   |