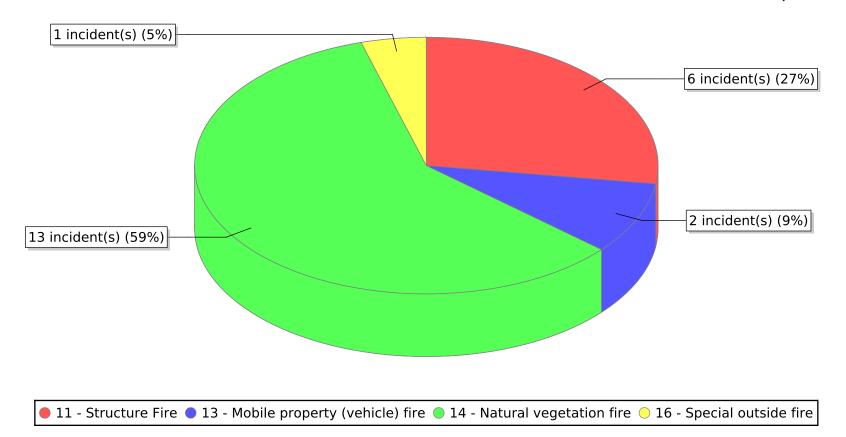

sup> Legend shows Incident Type followed by Description (description shortened to 25 characters).

| FDID/FD Name | Fire Incident Type          | # of Fires | % of Fires | Group Fires | % of Group |
|--------------|-----------------------------|------------|------------|-------------|------------|
| 13002        | Structure Fires (110 - 123) | 6          | 27.27 %    | 1,693       | 26.91 %    |
|              | Vehicle Fires (130 - 138)   | 2          | 9.09 %     | 899         | 14.29 %    |
| Duchesne FD  | Outside Fires (140 - 173)   | 14         | 63.64 %    | 3,333       | 52.97 %    |
|              | All Other Fires (100)       | 0          | 0.00 %     | 367         | 5.83 %     |
|              | Total Fires                 | 22         | 100.00 %   | 6,292       | 100.00 %   |



<sup>\*</sup> Legend shows Incident Type followed by Description (description shortened to 25 characters).

| FDID/FD Name                   | Fire Incident Type          | # of Fires | % of Fires | Group Fires | % of Group |
|--------------------------------|-----------------------------|------------|------------|-------------|------------|
| 13005                          | Structure Fires (110 - 123) | 7          | 12.28 %    | 1,693       | 26.91 %    |
|                                | Vehicle Fires (130 - 138)   | 7          | 12.28 %    | 899         | 14.29 %    |
| Roosevelt City Fire Department | Outside Fires (140 - 173)   | 43         | 75.44 %    | 3,333       | 52.97 %    |
|                                | All Other Fires (100)       | 0          | 0.00 %     | 367