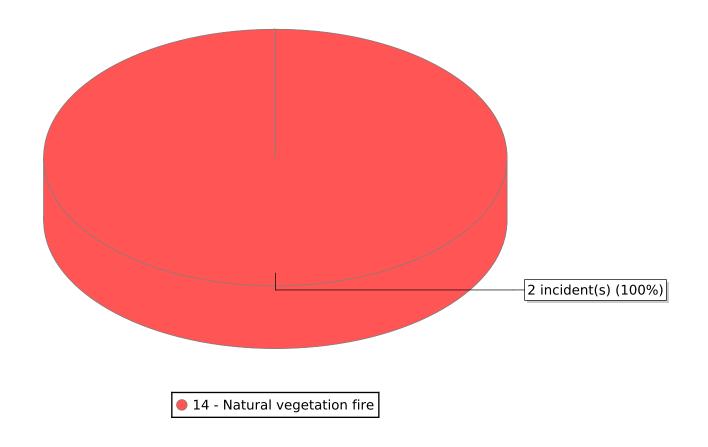

● 11 - Structure Fire ● 13 - Mobile property (vehicle) fire ● 14 - Natural vegetation fire ● 17 - Cultivated vegetation, crop fire

<sup>\*</sup> Legend shows Incident Type followed by Description (description shortened to 25 characters).