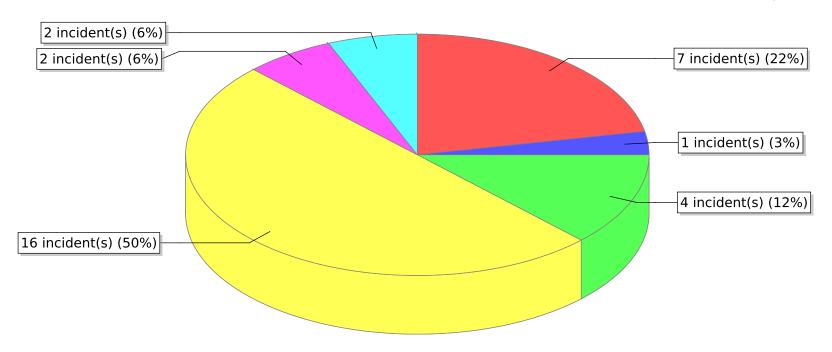

\*Data from deactivated fire depts within the list was not included in the report.

| FDID/FD Name            | Fire Incident Type          | # of Fires | % of Fires | Group Fires | % of Group |
|-------------------------|-----------------------------|------------|------------|-------------|------------|
| 01001                   | Structure Fires (110 - 123) | 3          | 7.32 %     | 1,693       | 26.91 %    |
|                         | Vehicle Fires (130 - 138)   | 10         | 24.39 %    | 899         | 14.29 %    |
| Beaver Fire District #1 | Outside Fires (140 - 173)   | 27         | 65.85 %    | 3,333       | 52.97 %    |
|                         | All Other Fires (100)       | 1          | 2.44 %     | 367         | 5.83 %     |
|                         | Total Fires                 | 41         | 100.00 %   | 6,292       | 100.00 %   |