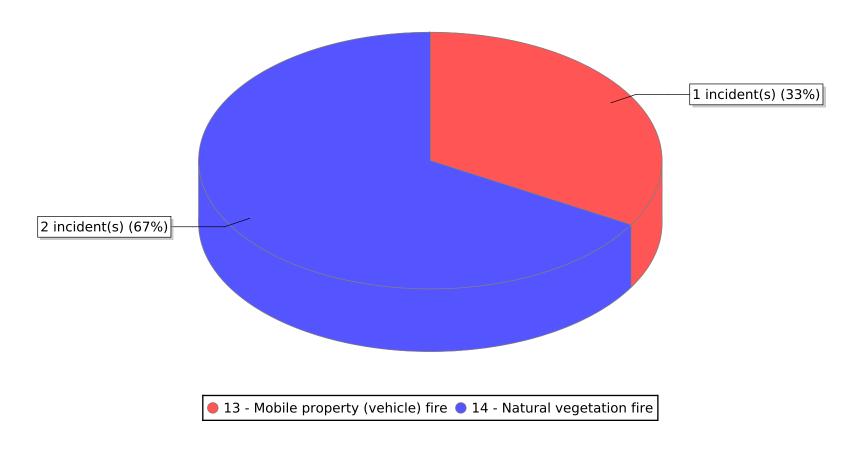

<sup>● 11 -</sup> Structure Fire ● 12 - Fire in mobile property used as a fixed structure ● 13 - Mobile property (vehicle) fire

<sup>14 -</sup> Natural vegetation fire

<sup>\*</sup> Legend shows Incident Type followed by Description (description shortened to 25 characters).