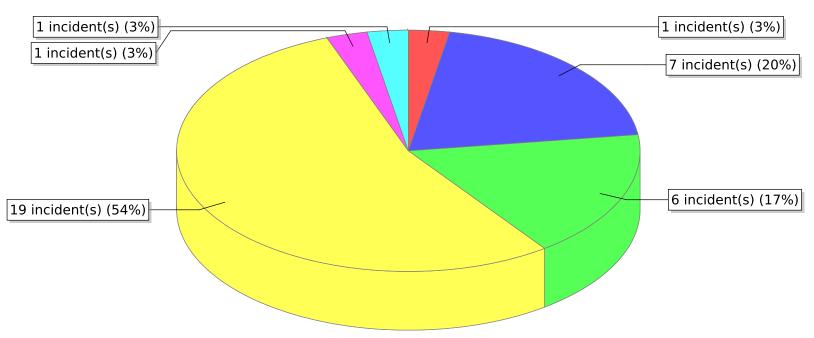

● 10 - Fire, other ● 11 - Structure Fire ● 13 - Mobile property (vehicle) fire ○ 14 - Natural vegetation fire ● 15 - Outside rubbish fire

<sup>\*</sup> Legend shows Incident Type followed by Description (description shortened to 25 characters).