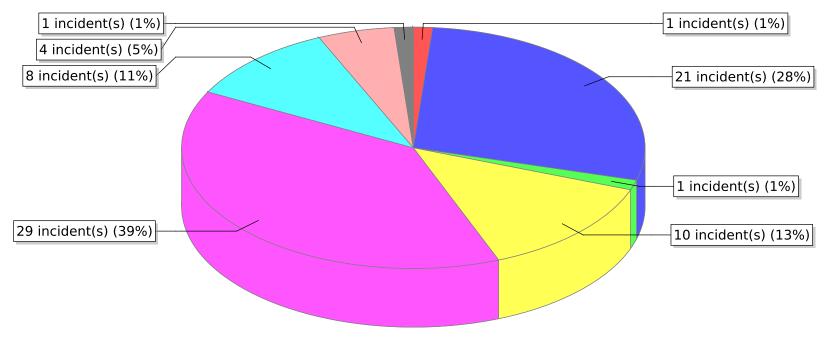

● 10 - Fire, other ● 11 - Structure Fire ● 13 - Mobile property (vehicle) fire ● 14 - Natural vegetation fire ● 15 - Outside rubbish fire

<sup>\*</sup> Legend shows Incident Type followed by Description (description shortened to 25 characters).