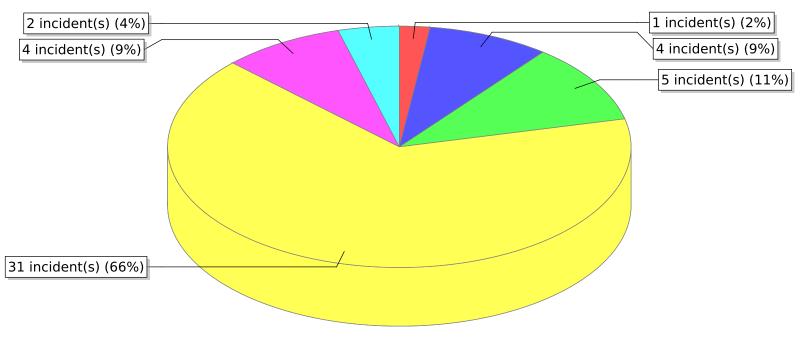

● 11 - Structure Fire ● 12 - Fire in mobile property used as a fixed structure ● 14 - Natural vegetation fire

<sup>\*</sup> Legend shows Incident Type followed by Description (description shortened to 25 characters).