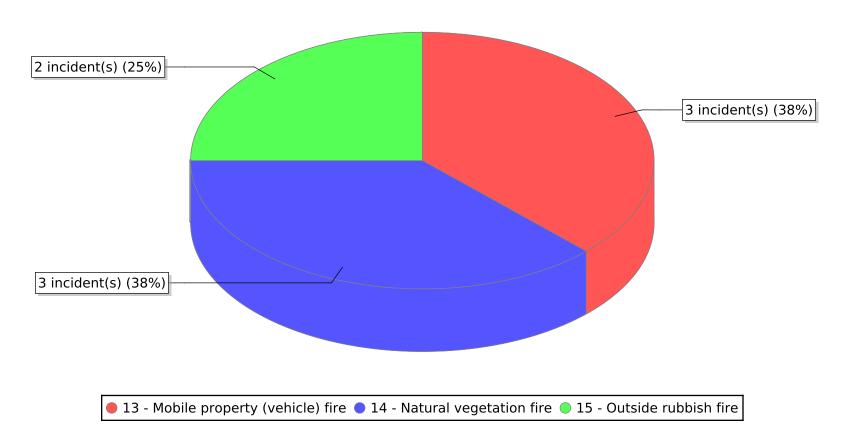

<sup>● 11 -</sup> Structure Fire ● 12 - Fire in mobile property used as a fixed structure ● 13 - Mobile property (vehicle) fire

<sup>○ 14 -</sup> Natural vegetation fire ○ 15 - Outside rubbish fire

<sup>\*</sup> Legend shows Incident Type followed by Description (description shortened to 25 characters).