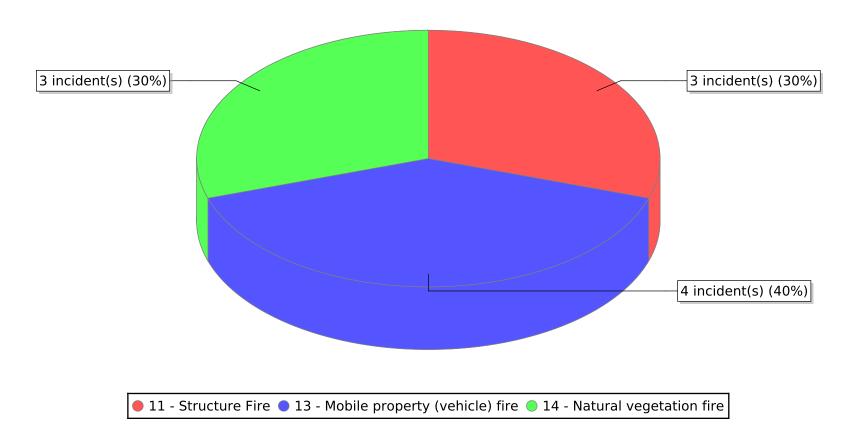

<sup>● 11 -</sup> Structure Fire ● 12 - Fire in mobile property used as a fixed structure ● 13 - Mobile property (vehicle) fire

<sup>14 -</sup> Natural vegetation fire

<sup>\*</sup> Legend shows Incident Type followed by Description (description shortened to 25 characters).