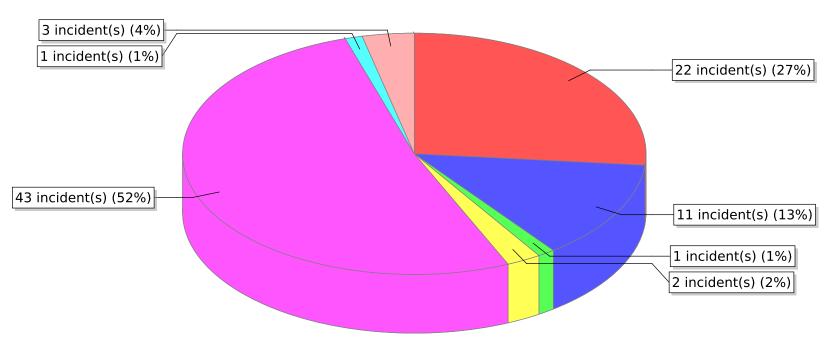

<sup>● 11 -</sup> Structure Fire ● 12 - Fire in mobile property used as a fixed structure ● 13 - Mobile property (vehicle) fire

<sup>○ 14 -</sup> Natural vegetation fire ○ 15 - Outside rubbish fire

<sup>\*</sup> Legend shows Incident Type followed by Description (description shortened to 25 characters).