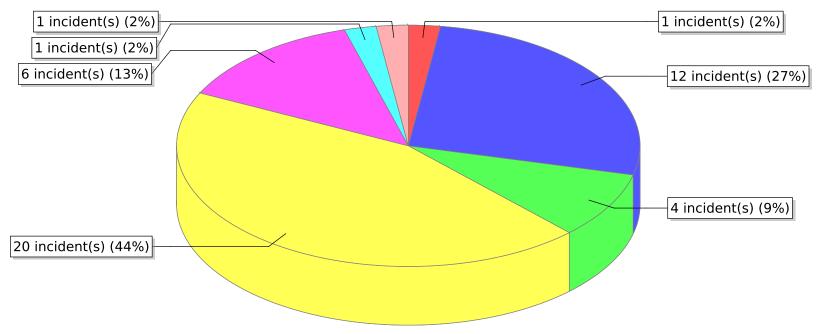

● 10 - Fire, other ● 11 - Structure Fire ● 13 - Mobile property (vehicle) fire ○ 14 - Natural vegetation fire ○ 15 - Outside rubbish fire

<sup>\*</sup> Legend shows Incident Type followed by Description (description shortened to 25 characters).