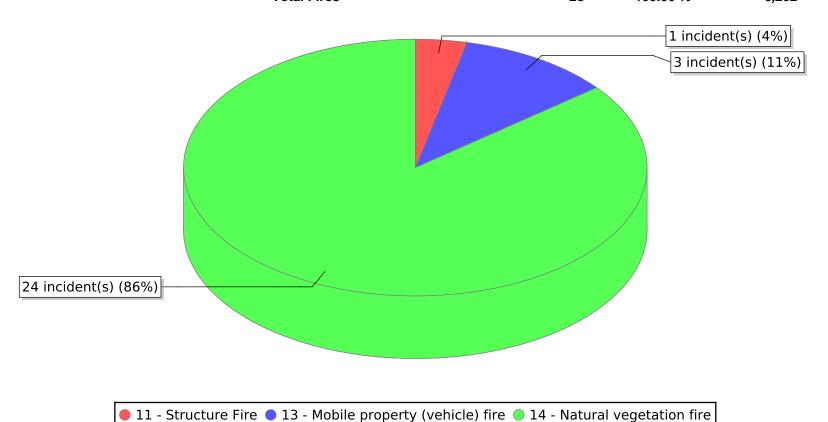

<sup>● 11 -</sup> Structure Fire ● 13 - Mobile property (vehicle) fire ● 14 - Natural vegetation fire ● 15 - Outside rubbish fire

<sup>● 17 -</sup> Cultivated vegetation, crop fire

<sup>\*</sup> Legend shows Incident Type followed by Description (description shortened to 25 characters).