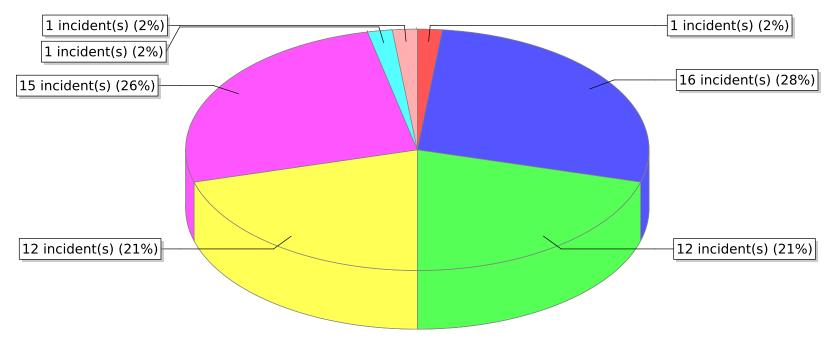

\*Data from deactivated fire depts within the list was not included in the report.

| FDID/FD Name            | Fire Incident Type          | # of Fires | % of Fires | Group Fires | % of Group |
|-------------------------|-----------------------------|------------|------------|-------------|------------|
| 01001                   | Structure Fires (110 - 123) | 3          | 7.32 %     | 1,693       | 26.91 %    |
|                         | Vehicle Fires (130 - 138)   | 10         | 24.39 %    | 899         | 14.29 %    |
| Beaver Fire District #1 | Outside Fires (140 - 173)   | 27         | 65.85 %    | 3,333       | 52.97 %    |
|                         | All Other Fires (100)       | 1          | 2.44 %     | 367         | 5.83 %     |
|                         | Total Fires                 | 41         | 100.00 %   | 6,292       | 100.00 %   |