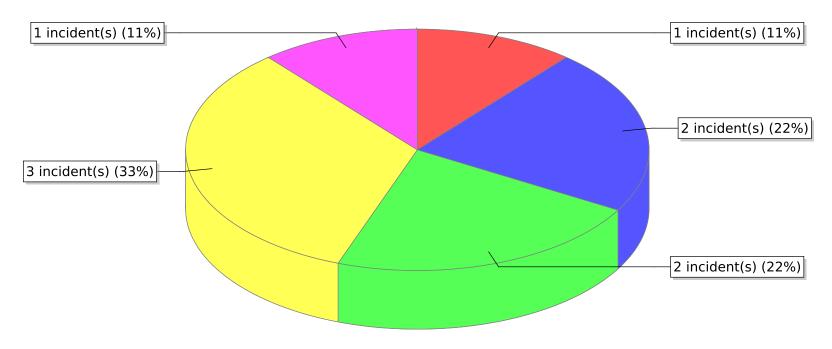

<sup>● 11 -</sup> Structure Fire ● 13 - Mobile property (vehicle) fire ● 14 - Natural vegetation fire ● 15 - Outside rubbish fire

<sup>● 17 -</sup> Cultivated vegetation, crop fire

<sup>\*</sup> Legend shows Incident Type followed by Description (description shortened to 25 characters).