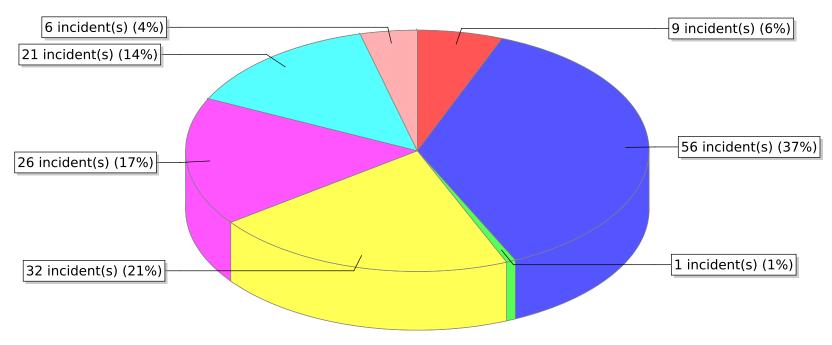

(description shortened to 25 characters).

| FDID/FD Name         | Fire Incident Type          | # of Fires | % of Fires | Group Fires | % of Group |
|----------------------|-----------------------------|------------|------------|-------------|------------|
| 49010                | Structure Fires (110 - 123) | 57         | 37.75 %    | 1,693       | 26.91 %    |
|                      | Vehicle Fires (130 - 138)   | 32         | 21.19 %    | 899         | 14.29 %    |
| Orem Fire Department | Outside Fires (140 - 173)   | 53         | 35.10 %    | 3,333       | 52.97 %    |
|                      | All Other Fires (100)       | 9          | 5.96 %     | 367         | 5.83 %     |
|                      | Total Fires                 | 151        | 100.00 %   | 6,292       | 100.00 %   |





<sup>\*</sup> Legend shows Incident Type followed by Description (description shortened to 25 characters).

**Report Period:** From 01/01/2020 to 12/31/2020

| FDID/FD Name           | Fire Incident Type          | # of Fires | % of Fires | Group Fires | % of Group |
|------------------------|-----------------------------|------------|------------|-------------|------------|
| 49011                  | Structure Fires (110 - 123) | 6          | 8.22 %     | 1,693       | 26.91 %    |
|                        | Vehicle Fires (130 - 138)   | 12         | 16.44 %    | 899         | 14.29 %    |
| Payson Fire Department | Outside Fires (140 - 173)   | 52         | 71.23 %    | 3,333       | 52.97 %    |
|                        | All Other Fires (100)       | 3          | 4.11 %     | 367