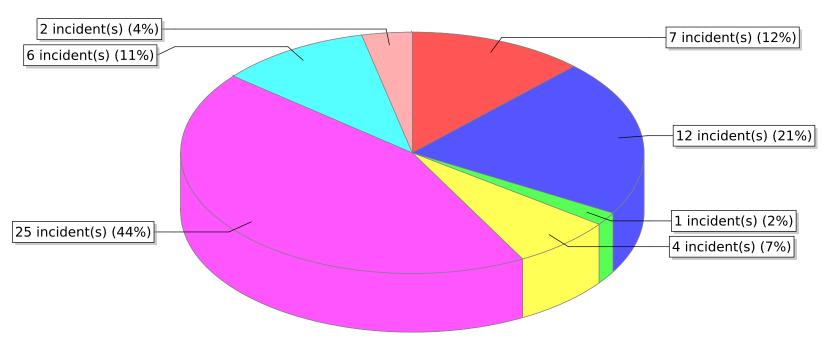

<sup>\*</sup> Legend shows Incident Type followed by Description (description shortened to 25 characters).

**Report Period:** From 01/01/2020 to 12/31/2020

| FDID/FD Name    | Fire Incident Type          | # of Fires | % of Fires | Group Fires | % of Group |
|-----------------|-----------------------------|------------|------------|-------------|------------|
| 03003           | Structure Fires (110 - 123) | 13         | 27.66 %    | 1,693       | 26.91 %    |
|                 | Vehicle Fires (130 - 138)   | 11         | 23.40 %    | 899         | 14.29 %    |
| Brigham City FD | Outside Fires (140 - 173)   | 17         | 36.17 %    | 3,333       | 52.97 %    |
|                 | All Other Fires (100)       | 6          | 12.77 %    | 367         | 5.83 %     |
|                 | Total Fires                 | 47         | 100.00 %   | 6,292       | 100.00 %   |