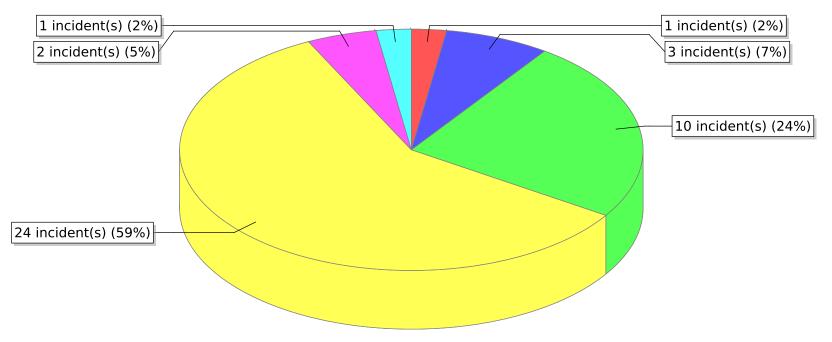

\*Data from deactivated fire depts within the list was not included in the report.

| FDID/FD Name            | Fire Incident Type          | # of Fires | % of Fires | Group Fires | % of Group |
|-------------------------|-----------------------------|------------|------------|-------------|------------|
| 01001                   | Structure Fires (110 - 123) | 3          | 7.32 %     | 1,693       | 26.91 %    |
|                         | Vehicle Fires (130 - 138)   | 10         | 24.39 %    | 899         | 14.29 %    |
| Beaver Fire District #1 | Outside Fires (140 - 173)   | 27         | 65.85 %    | 3,333       | 52.97 %    |
|                         | All Other Fires (100)       | 1          | 2.44 %     | 367         | 5.83 %     |
|                         | Total Fires                 | 41         | 100.00 %   | 6,292       | 100.00 %   |