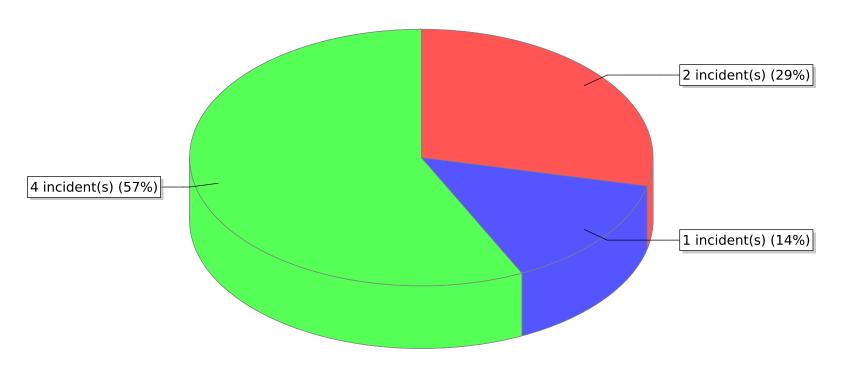

<sup>○ 14 -</sup> Natural vegetation fire ○ 15 - Outside rubbish fire ○ 16 - Special outside fire

<sup>\*</sup> Legend shows Incident Type followed by Description (description shortened to 25 characters).