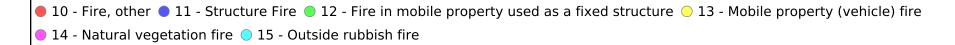

<sup>● 11 -</sup> Structure Fire ● 12 - Fire in mobile property used as a fixed structure ● 13 - Mobile property (vehicle) fire

<sup>○ 14 -</sup> Natural vegetation fire ○ 15 - Outside rubbish fire

<sup>\*</sup> Legend shows Incident Type followed by Description (description shortened to 25 characters).