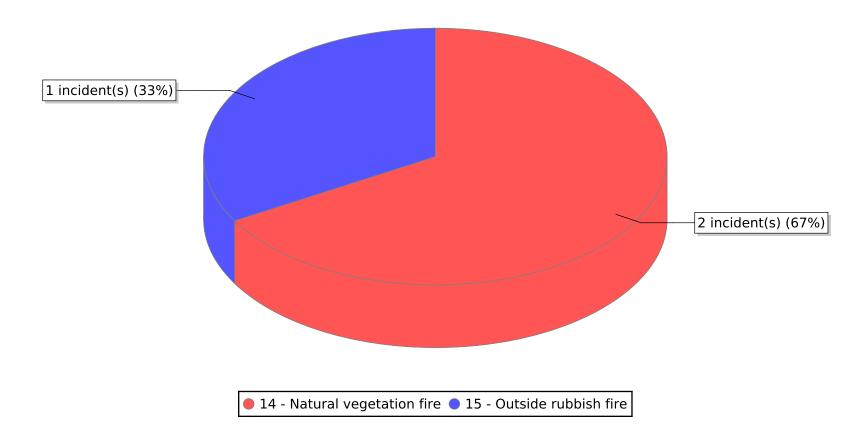

<sup>● 11 -</sup> Structure Fire ● 12 - Fire in mobile property used as a fixed structure ● 13 - Mobile property (vehicle) fire

<sup>14 -</sup> Natural vegetation fire

<sup>\*</sup> Legend shows Incident Type followed by Description (description shortened to 25 characters).