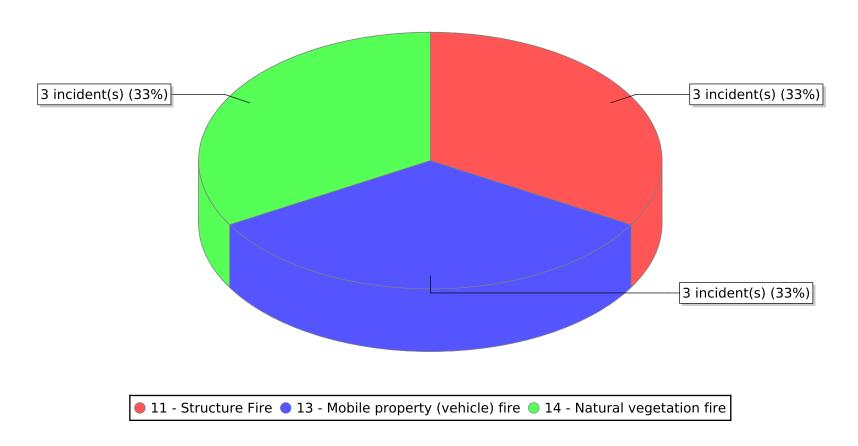

● 11 - Structure Fire ● 13 - Mobile property (vehicle) fire ● 14 - Natural vegetation fire ● 17 - Cultivated vegetation, crop fire

<sup>\*</sup> Legend shows Incident Type followed by Description (description shortened to 25 characters).