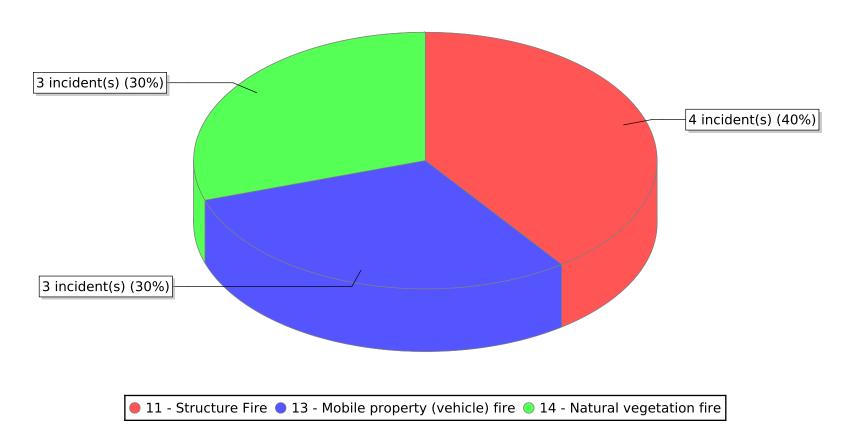

● 11 - Structure Fire ● 13 - Mobile property (vehicle) fire ● 14 - Natural vegetation fire ● 17 - Cultivated vegetation, crop fire

<sup>\*</sup> Legend shows Incident Type followed by Description (description shortened to 25 characters).