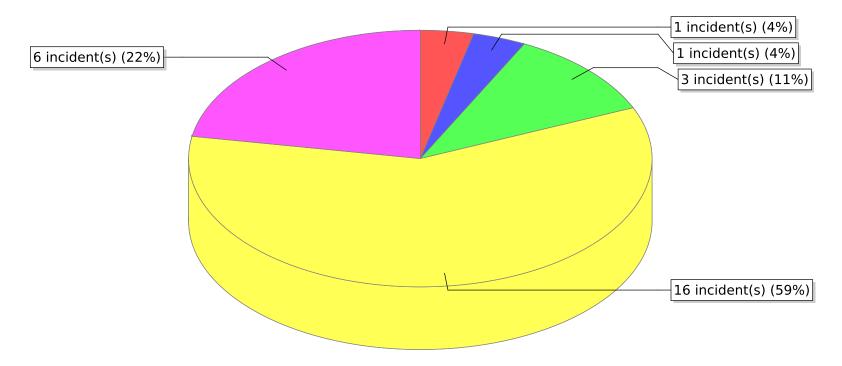

<sup>○ 14 -</sup> Natural vegetation fire ○ 15 - Outside rubbish fire ○ 16 - Special outside fire

<sup>\*</sup> Legend shows Incident Type followed by Description (description shortened to 25 characters).