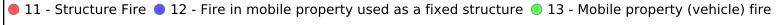

<sup>● 11 -</sup> Structure Fire ● 13 - Mobile property (vehicle) fire ● 14 - Natural vegetation fire ● 15 - Outside rubbish fire

<sup>● 17 -</sup> Cultivated vegetation, crop fire

<sup>\*</sup> Legend shows Incident Type followed by Description (description shortened to 25 characters).