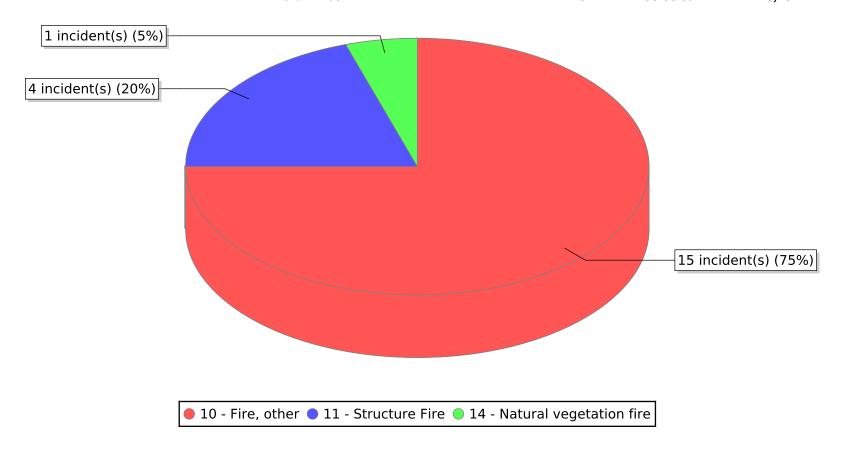

<sup>\*</sup> Legend shows Incident Type followed by Description (description shortened to 25 characters).

| FDID/FD Name | Fire Incident Type          | # of Fires | % of Fires | Group Fires | % of Group |
|--------------|-----------------------------|------------|------------|-------------|------------|
| 07003        | Structure Fires (110 - 123) | 3          | 30.00 %    | 1,693       | 26.91 %    |
|              | Vehicle Fires (130 - 138)   | 4          | 40.00 %    | 899         | 14.29 %    |
| Helper FD    | Outside Fires (140 - 173)   | 3          | 30.00 %    | 3,333       | 52.97 %    |
|              | All Other Fires (100)       | 0          | 0.00 %     | 367         | 5.83 %     |
|              | Total Fires                 | 10         | 100.00 %   | 6,292       | 100.00 %   |