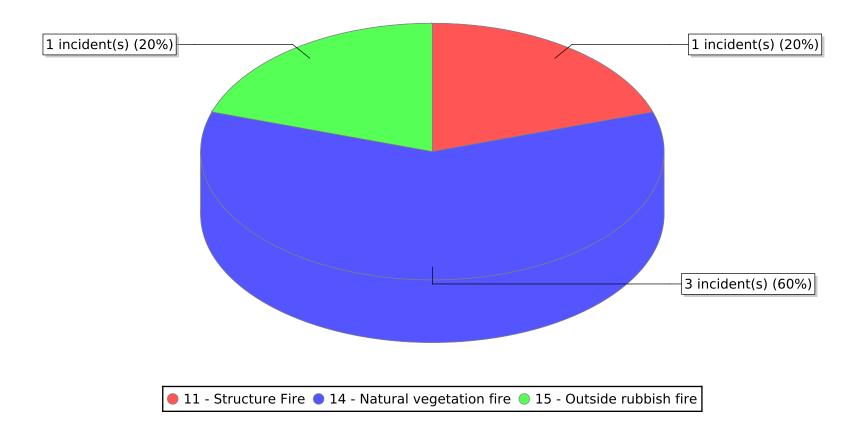

● 11 - Structure Fire ● 13 - Mobile property (vehicle) fire ● 14 - Natural vegetation fire ● 17 - Cultivated vegetation, crop fire

<sup>\*</sup> Legend shows Incident Type followed by Description (description shortened to 25 characters).