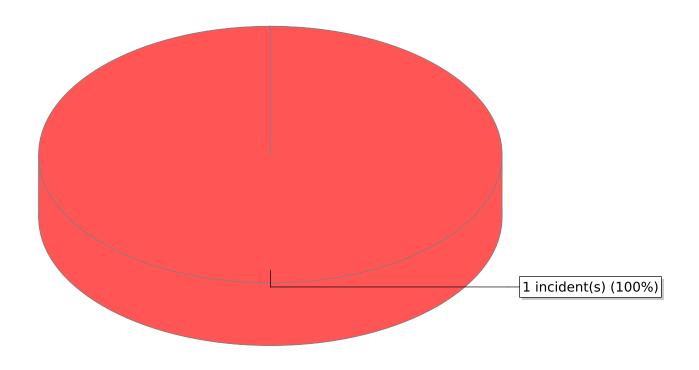

<sup>\*</sup> Legend shows Incident Type followed by Description (description shortened to 25 characters).

| FDID/FD Name     | Fire Incident Type          | # of Fires | % of Fires | Group Fires | % of Group |
|------------------|-----------------------------|------------|------------|-------------|------------|
| 19003            | Structure Fires (110 - 123) | 3          | 100.00 %   | 1,693       | 26.91 %    |
|                  | Vehicle Fires (130 - 138)   | 0          | 0.00 %     | 899         | 14.29 %    |
| Castle Valley FD | Outside Fires (140 - 173)   | 0          | 0.00 %     | 3,333       | 52.97 %    |
|                  | All Other Fires (100)       | 0          | 0.00 %     | 367         | 5.83 %     |
|                  | Total Fires                 | 3          | 100.00 %   | 6,292       | 100.00 %   |