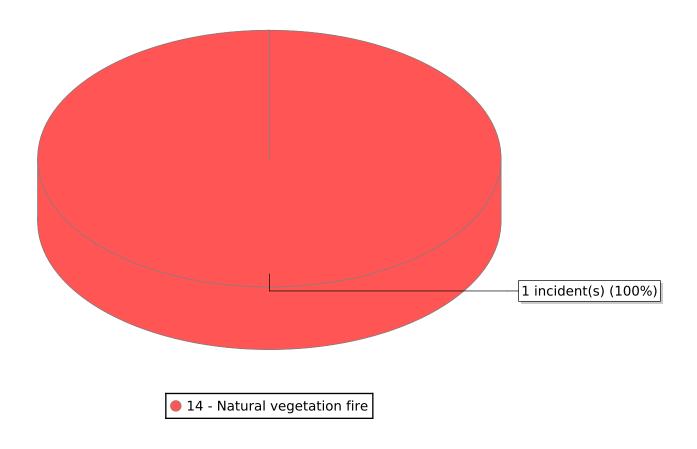

● 11 - Structure Fire ● 13 - Mobile property (vehicle) fire ● 14 - Natural vegetation fire ● 17 - Cultivated vegetation, crop fire

<sup>\*</sup> Legend shows Incident Type followed by Description (description shortened to 25 characters).