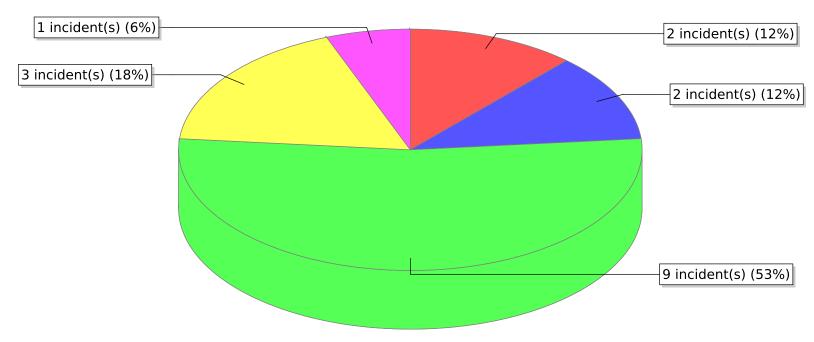

\*Data from deactivated fire depts within the list was not included in the report.

| FDID/FD Name            | Fire Incident Type          | # of Fires | % of Fires | Group Fires | % of Group |
|-------------------------|-----------------------------|------------|------------|-------------|------------|
| 01001                   | Structure Fires (110 - 123) | 3          | 7.32 %     | 1,693       | 26.91 %    |
|                         | Vehicle Fires (130 - 138)   | 10         | 24.39 %    | 899         | 14.29 %    |
| Beaver Fire District #1 | Outside Fires (140 - 173)   | 27         | 65.85 %    | 3,333       | 52.97 %    |
|                         | All Other Fires (100)       | 1          | 2.44 %     | 367         | 5.83 %     |
|                         | Total Fires                 | 41         | 100.00 %   | 6,292       | 100.00 %   |