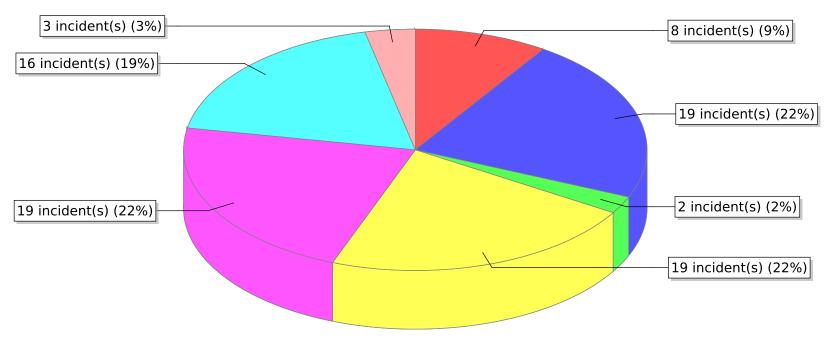

sup> Legend shows Incident Type followed by Description (description shortened to 25 characters).

| FDID/FD Name | Fire Incident Type          | # of Fires | % of Fires | Group Fires | % of Group |
|--------------|-----------------------------|------------|------------|-------------|------------|
| 35011        | Structure Fires (110 - 123) | 21         | 24.42 %    | 1,693       | 26.91 %    |
|              | Vehicle Fires (130 - 138)   | 19         | 22.09 %    | 899         | 14.29 %    |
| Draper FD    | Outside Fires (140 - 173)   | 38         | 44.19 %    | 3,333       | 52.97 %    |
|              | All Other Fires (100)       | 8          | 9.30 %     | 367         | 5.83 %     |
|              | Total Fires                 | 86         | 100.00 %   | 6,292       | 100.00 %   |





<sup>\*</sup> Legend shows Incident Type followed by Description (description shortened to 25 characters).

| FDID/FD Name | Fire Incident Type          | # of Fires | % of Fires | Group Fires | % of Group |
|--------------|-----------------------------|------------|------------|-------------|------------|
| 35012        | Structure Fires (110 - 123) | 12         | 26.67 %    | 1,693       | 26.91 %    |
|              | Vehicle Fires (130 - 138)   | 4          | 8.89 %     | 899         | 14.29 %    |
| Bluffdale FD | Outside Fires (140 - 173)   | 28         | 62.22 %    | 3,333       | 52.97 %    |
|              | All Other Fires (100)       | 1          | 2.22 %     | 367         | 5.83 %     |
|              | Total Fires                 | 45         | 100.00 %   | 6,292       | 1