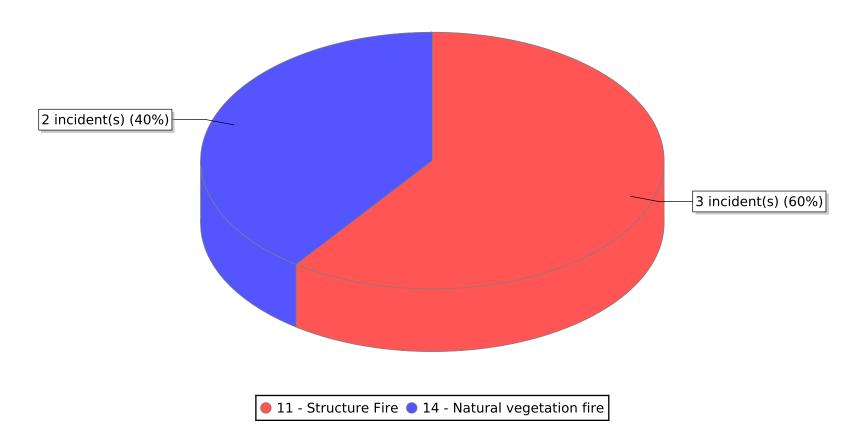

● 11 - Structure Fire ● 13 - Mobile property (vehicle) fire ● 14 - Natural vegetation fire ● 17 - Cultivated vegetation, crop fire

<sup>\*</sup> Legend shows Incident Type followed by Description (description shortened to 25 characters).