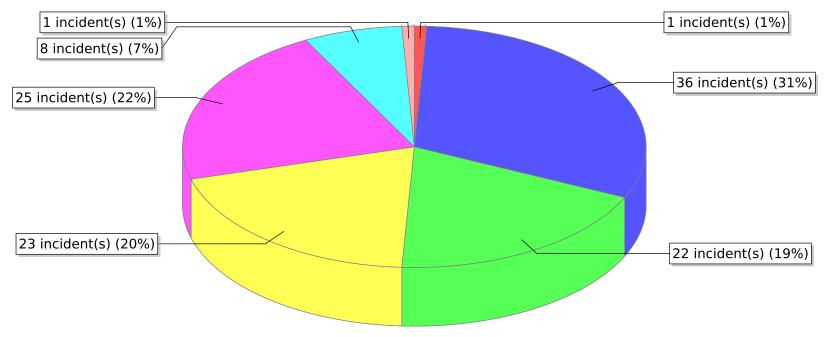

<sup>● 11 -</sup> Structure Fire ● 13 - Mobile property (vehicle) fire ● 14 - Natural vegetation fire ● 15 - Outside rubbish fire

<sup>● 17 -</sup> Cultivated vegetation, crop fire

<sup>\*</sup> Legend shows Incident Type followed by Description (description shortened to 25 characters).