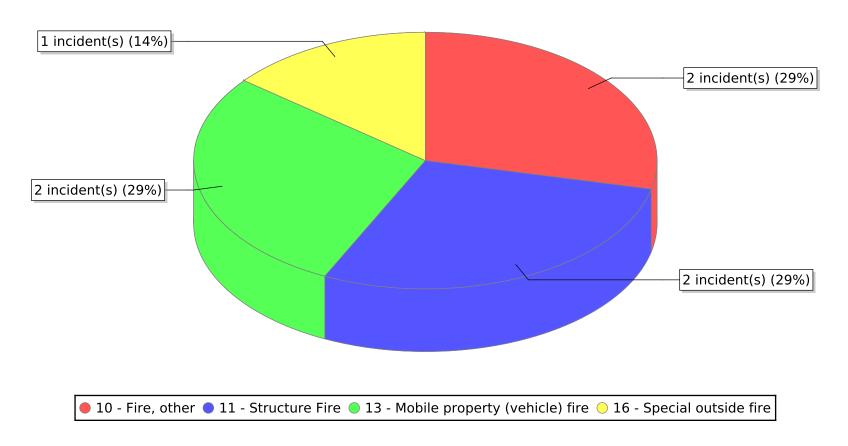

| FDID/FD Name               | Fire Incident Type          | # of Fires | % of Fires | Group Fires | % of Group |
|----------------------------|-----------------------------|------------|------------|-------------|------------|
| 49020                      | Structure Fires (110 - 123) | 2          | 28.57 %    | 1,693       | 26.91 %    |
|                            | Vehicle Fires (130 - 138)   | 2          | 28.57 %    | 899         | 14.29 %    |
| North Fork Fire Department | Outside Fires (140 - 173)   | 1          | 14.29 %    | 3,333       | 52.97 %    |
|                            | All Other Fires (100)       | 2          | 28.57 %    | 367         | 5.83 %     |
|                            | Total Fires                 | 7          | 100.00 %   | 6,292       | 100.00 %   |



<sup>\*</sup> Legend shows Incident Type followed by Description (description shortened to 25 characters).

| FDID/FD Name                   | Fire Incident Type          | # of Fires | % of Fires | Group Fires | % of Group |
|--------------------------------|-----------------------------|------------|------------|-------------|------------|
| 49025                          | Structure Fires (110 - 123) | 14         | 32.56 %    | 1,693       | 26.91 %    |
|                                | Vehicle Fires (130 - 138)   | 1          | 2.33 %     | 899         | 14.29 %    |
| Saratoga Springs Fire & Rescue | Outside Fires (140 - 173)   | 27         | 62.79 %    | 3,333       | 52.97 %    |
|                                | All Other Fires (100)       | 1          | 2.33 %     | 367