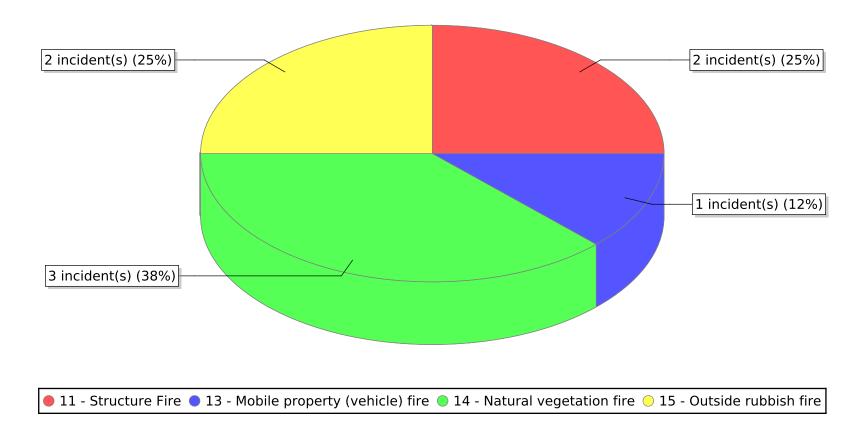

● 10 - Fire, other ● 11 - Structure Fire ● 13 - Mobile property (vehicle) fire ○ 14 - Natural vegetation fire ○ 15 - Outside rubbish fire

<sup>\*</sup> Legend shows Incident Type followed by Description (description shortened to 25 characters).