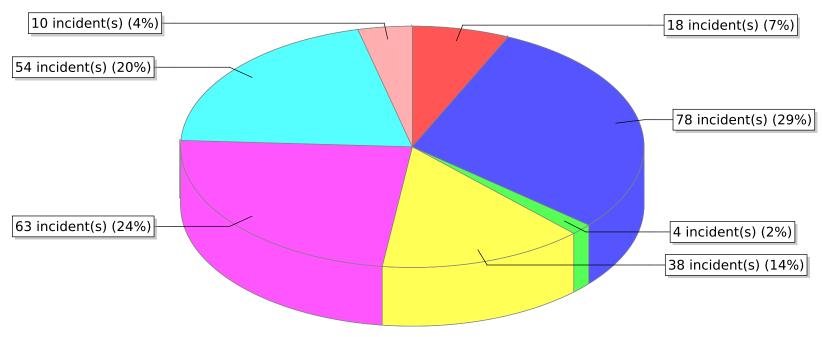

● 10 - Fire, other ● 11 - Structure Fire ● 13 - Mobile property (vehicle) fire ○ 14 - Natural vegetation fire ○ 15 - Outside rubbish fire

<sup>\*</sup> Legend shows Incident Type followed by Description (description shortened to 25 characters).

● 16 - Special outside fire

<sup>\*</sup> Legend shows Incident Type followed by Description (description shortened to 25 characters).

| FDID/FD Name         | Fire Incident Type          | # of Fires | % of Fires | Group Fires | % of Group |
|----------------------|-----------------------------|------------|------------|-------------|------------|
| 03009                | Structure Fires (110 - 123) | 6          | 31.58 %    | 1,693       | 26.91 %    |
|                      | Vehicle Fires (130 - 138)   | 6          | 31.58 %    | 899         | 14.29 %    |
| Central Box Elder FD | Outside Fires (140 - 173)   | 7          | 36.84 %    | 3,333       | 52.97 %    |
|                      | All Other Fires (100)       | 0          | 0.00 %     | 367         | 5.83 %     |
|                      | Total Fires                 | 19         | 100.00 %   | 6,292       | 100.00 %   |