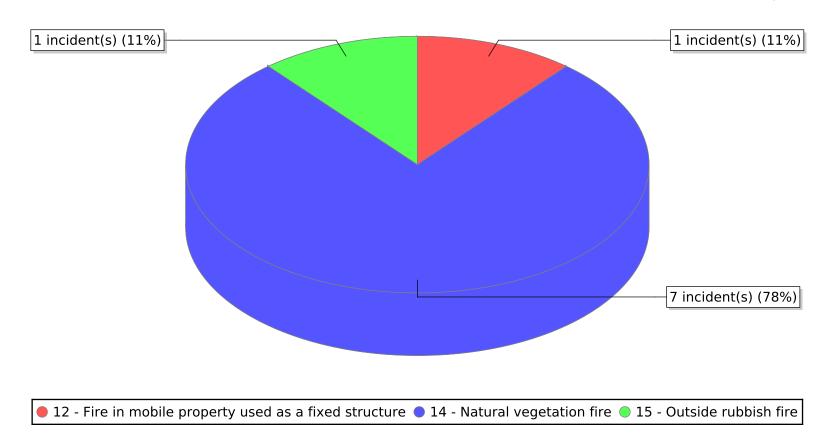

ption shortened to 25 characters).

| FDID/FD Name          | Fire Incident Type          | # of Fires | % of Fires | Group Fires | % of Group |
|-----------------------|-----------------------------|------------|------------|-------------|------------|
| 37002                 | Structure Fires (110 - 123) | 1          | 11.11 %    | 1,693       | 26.91 %    |
|                       | Vehicle Fires (130 - 138)   | 0          | 0.00 %     | 899         | 14.29 %    |
| Bluff Fire Department | Outside Fires (140 - 173)   | 8          | 88.89 %    | 3,333       | 52.97 %    |
|                       | All Other Fires (100)       | 0          | 0.00 %     | 367         | 5.83 %     |
|                       | Total Fires                 | 9          | 100.00 %   | 6,292       | 100.00 %   |



<sup>\*</sup> Legend shows Incident Type followed by Description (description shortened to 25 characters).

| FDID/FD Name               | Fire Incident Type          | # of Fires | % of Fires | Group Fires | % of Group |
|----------------------------|-----------------------------|------------|------------|-------------|------------|
| 37004                      | Structure Fires (110 - 123) | 4          | 28.57 %    | 1,693       | 26.91 %    |
|                            | Vehicle Fires (130 - 138)   | 1          | 7.14 %     | 899         | 14.29 %    |
| Monticello Fire Department | Outside Fires (140 - 173)   | 9          | 64.29 %    | 3,333       | 52.97 %    |
|                            | All Other Fires (100)       | 0          | 0.00 %     | 367         | 5.83 %     |
|