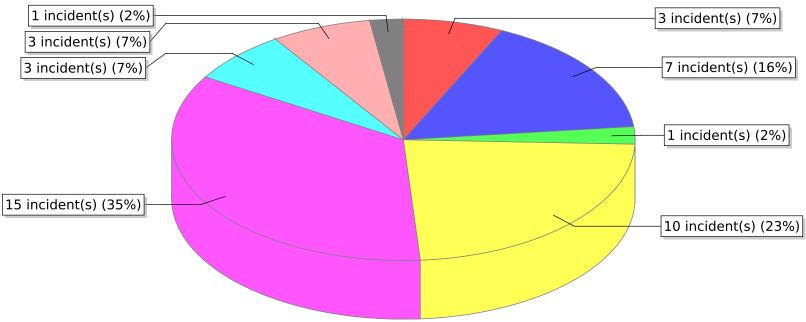

<sup>● 11 -</sup> Structure Fire ● 13 - Mobile property (vehicle) fire ● 14 - Natural vegetation fire ● 15 - Outside rubbish fire

<sup>● 17 -</sup> Cultivated vegetation, crop fire

<sup>\*</sup> Legend shows Incident Type followed by Description (description shortened to 25 characters).

| FDID/FD Name            | Fire Incident Type          | # of Fires | % of Fires | Group Fires | % of Group |
|-------------------------|-----------------------------|------------|------------|-------------|------------|
| 13009                   | Structure Fires (110 - 123) | 2          | 16.67 %    | 1,693       | 26.91 %    |
|                         | Vehicle Fires (130 - 138)   | 0          | 0.00 %     | 899         | 14.29 %    |
| Fruitland Vol Fire Dept | Outside Fires (140 - 173)   | 10         | 83.33 %    | 3,333       | 52.97 %    |
|                         | All Other Fires (100)       | 0          | 0.00 %     | 367         | 5.83 %     |
|                         | Total Fires                 | 12         | 100.00 %   | 6,292       | 100.00 %   |