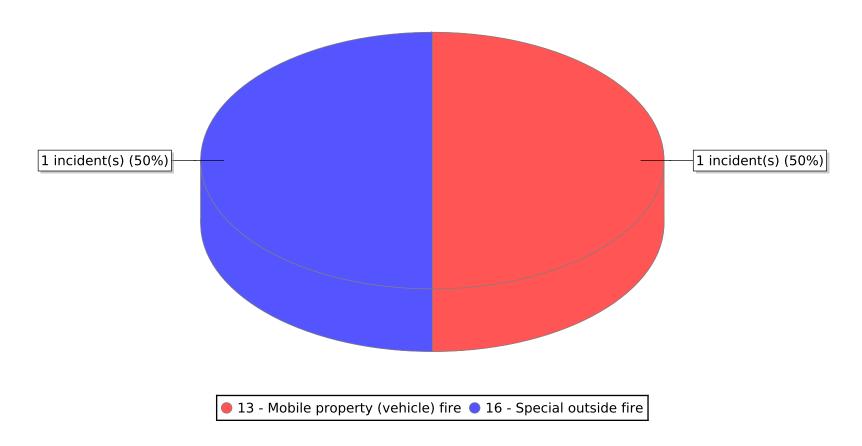

● 16 - Special outside fire

<sup>\*</sup> Legend shows Incident Type followed by Description (description shortened to 25 characters).

| FDID/FD Name         | Fire Incident Type          | # of Fires | % of Fires | Group Fires | % of Group |
|----------------------|-----------------------------|------------|------------|-------------|------------|
| 03009                | Structure Fires (110 - 123) | 6          | 31.58 %    | 1,693       | 26.91 %    |
|                      | Vehicle Fires (130 - 138)   | 6          | 31.58 %    | 899         | 14.29 %    |
| Central Box Elder FD | Outside Fires (140 - 173)   | 7          | 36.84 %    | 3,333       | 52.97 %    |
|                      | All Other Fires (100)       | 0          | 0.00 %     | 367         | 5.83 %     |
|                      | Total Fires                 | 19         | 100.00 %   | 6,292       | 100.00 %   |