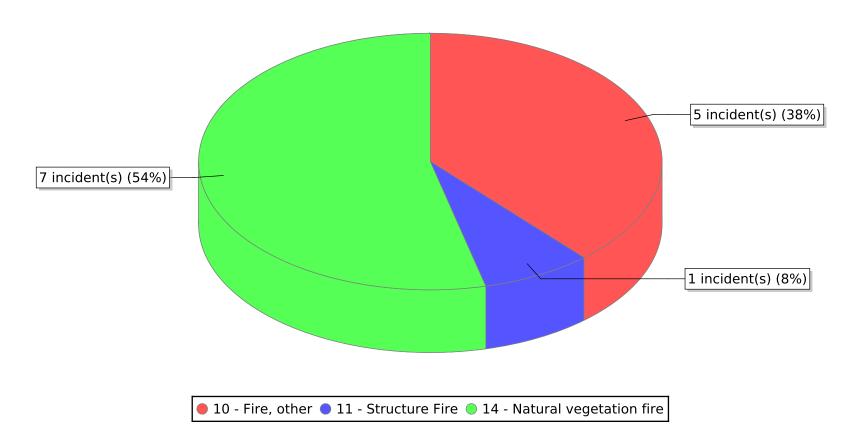

<sup>● 11 -</sup> Structure Fire ● 12 - Fire in mobile property used as a fixed structure ● 13 - Mobile property (vehicle) fire

<sup>○ 14 -</sup> Natural vegetation fire ○ 15 - Outside rubbish fire

<sup>\*</sup> Legend shows Incident Type followed by Description (description shortened to 25 characters).