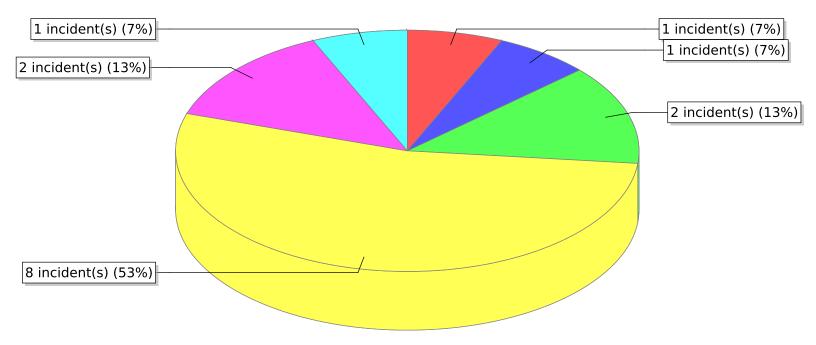

<sup>\*</sup> Legend shows Incident Type followed by Description (description shortened to 25 characters).

| FDID/FD Name | Fire Incident Type          | # of Fires | % of Fires | Group Fires | % of Group |
|--------------|-----------------------------|------------|------------|-------------|------------|
| 03007        | Structure Fires (110 - 123) | 1          | 6.67 %     | 1,693       | 26.91 %    |
|              | Vehicle Fires (130 - 138)   | 2          | 13.33 %    | 899         | 14.29 %    |
| Fielding FD  | Outside Fires (140 - 173)   | 11         | 73.33 %    | 3,333       | 52.97 %    |
|              | All Other Fires (100)       | 1          | 6.67 %     | 367         | 5.83 %     |
|              | Total Fires                 | 15         | 100.00 %   | 6,292       | 100.00 %   |