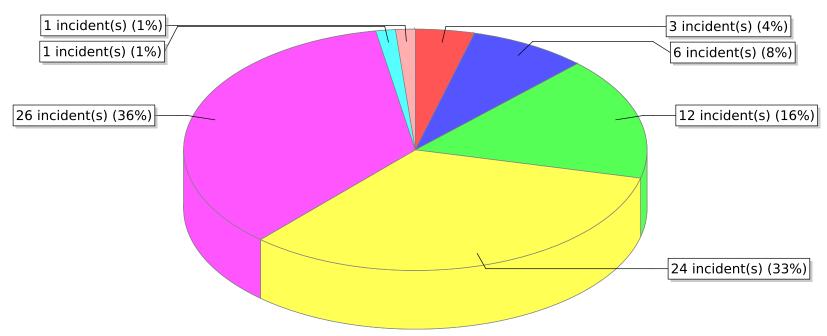

om 01/01/2020 to 12/31/2020

| FDID/FD Name           | Fire Incident Type          | # of Fires | % of Fires | Group Fires | % of Group |
|------------------------|-----------------------------|------------|------------|-------------|------------|
| 49011                  | Structure Fires (110 - 123) | 6          | 8.22 %     | 1,693       | 26.91 %    |
|                        | Vehicle Fires (130 - 138)   | 12         | 16.44 %    | 899         | 14.29 %    |
| Payson Fire Department | Outside Fires (140 - 173)   | 52         | 71.23 %    | 3,333       | 52.97 %    |
|                        | All Other Fires (100)       | 3          | 4.11 %     | 367         | 5.83 %     |
|                        | Total Fires                 | 73         | 100.00 %   | 6,292       | 100.00 %   |



10 - Fire, other ○ 11 - Structure Fire ○ 13 - Mobile property (vehicle) fire ○ 14 - Natural vegetation fire ○ 15 - Outside rubbish fire
16 - Special outside fire ○ 17 - Cultivated vegetation, crop fire

<sup>\*</sup> Legend shows Incident Type followed by Description (description shortened to 25 characters).

| FDID/FD Name                   | Fire Incident Type          | # of Fires | % of Fires | Group Fires | % of Group |
|--------------------------------|-----------------------------|------------|------------|-------------|------------|
| 49012                          | Structure Fires (110 - 123) | 29         | 46.77 %    | 1,693       | 26.91 %    |
|                                | Vehicle Fires (130 - 138)   | 7          | 11.29 %    | 899         | 14.29 %    |
| Pleasant Grov