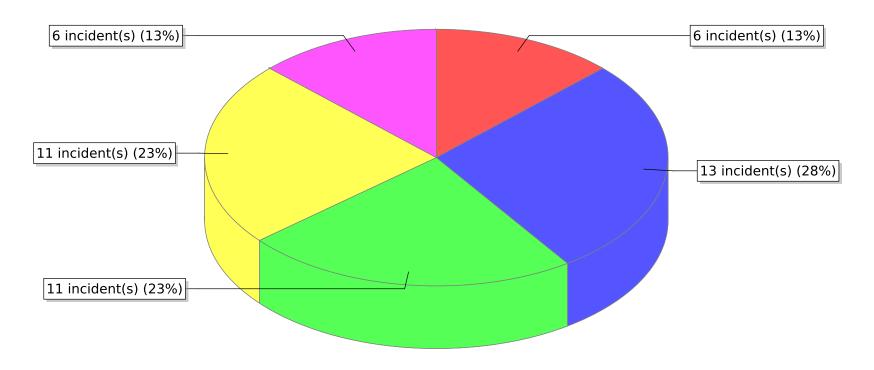

<sup>\*</sup> Legend shows Incident Type followed by Description (description shortened to 25 characters).

**Report Period:** From 01/01/2020 to 12/31/2020

| FDID/FD Name    | Fire Incident Type          | # of Fires | % of Fires | Group Fires | % of Group |
|-----------------|-----------------------------|------------|------------|-------------|------------|
| 03003           | Structure Fires (110 - 123) | 13         | 27.66 %    | 1,693       | 26.91 %    |
|                 | Vehicle Fires (130 - 138)   | 11         | 23.40 %    | 899         | 14.29 %    |
| Brigham City FD | Outside Fires (140 - 173)   | 17         | 36.17 %    | 3,333       | 52.97 %    |
|                 | All Other Fires (100)       | 6          | 12.77 %    | 367         | 5.83 %     |
|                 | Total Fires                 | 47         | 100.00 %   | 6,292       | 100.00 %   |