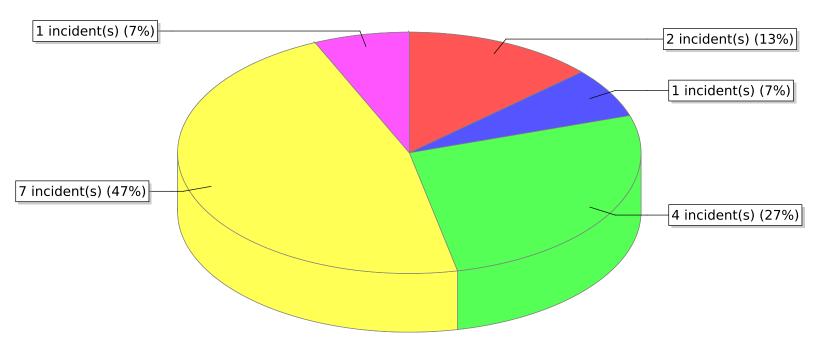

<sup>\*</sup> Legend shows Incident Type followed by Description (description shortened to 25 characters).

**Report Period:** From 01/01/2020 to 12/31/2020

| FDID/FD Name   | Fire Incident Type          | # of Fires | % of Fires | Group Fires | % of Group |
|----------------|-----------------------------|------------|------------|-------------|------------|
| 15001          | Structure Fires (110 - 123) | 1          | 12.50 %    | 1,693       | 26.91 %    |
|                | Vehicle Fires (130 - 138)   | 3          | 37.50 %    | 899         | 14.29 %    |
| Castle Dale FD | Outside Fires (140 - 173)   | 4          | 50.00 %    | 3,333       | 52.97 %    |
|                | All Other Fires (100)       | 0          | 0.00 %     | 367         | 5.83 %     |
|                | Total Fires                 | 8          | 100.00 %   | 6,292       | 100.00 %   |