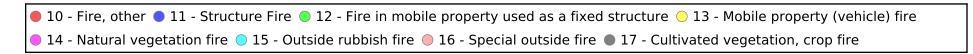

<sup>● 11 -</sup> Structure Fire ● 12 - Fire in mobile property used as a fixed structure ● 13 - Mobile property (vehicle) fire

<sup>○ 14 -</sup> Natural vegetation fire ○ 15 - Outside rubbish fire

<sup>\*</sup> Legend shows Incident Type followed by Description (description shortened to 25 characters).