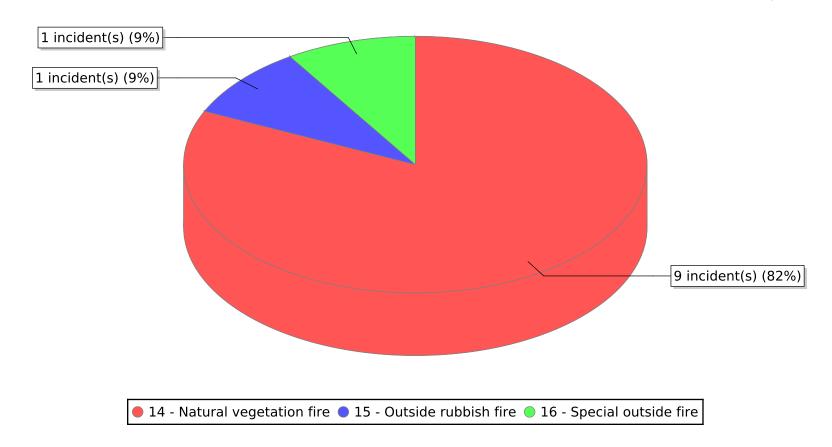

<sup>○ 14 -</sup> Natural vegetation fire ○ 15 - Outside rubbish fire ○ 16 - Special outside fire

<sup>\*</sup> Legend shows Incident Type followed by Description (description shortened to 25 characters).