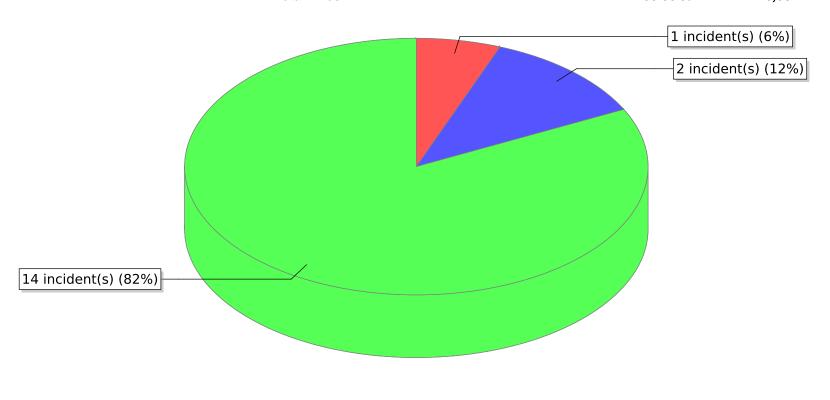

<sup>\*</sup> Legend shows Incident Type followed by Description (description shortened to 25 characters).

| FDID/FD Name | Fire Incident Type          | # of Fires | % of Fires | Group Fires | % of Group |
|--------------|-----------------------------|------------|------------|-------------|------------|
| 11015        | Structure Fires (110 - 123) | 15         | 40.54 %    | 1,913       | 31.70 %    |
|              | Vehicle Fires (130 - 138)   | 1          | 2.70 %     | 1,029       | 17.05 %    |
| Syracuse FD  | Outside Fires (140 - 173)   | 21         | 56.76 %    | 2,855       | 47.32 %    |
|              | All Other Fires (100)       | 0          | 0.00 %     | 237         | 3.93 %     |
|              | Total Fires                 | 37         | 100.00 %   | 6,034       | 100.00 %   |