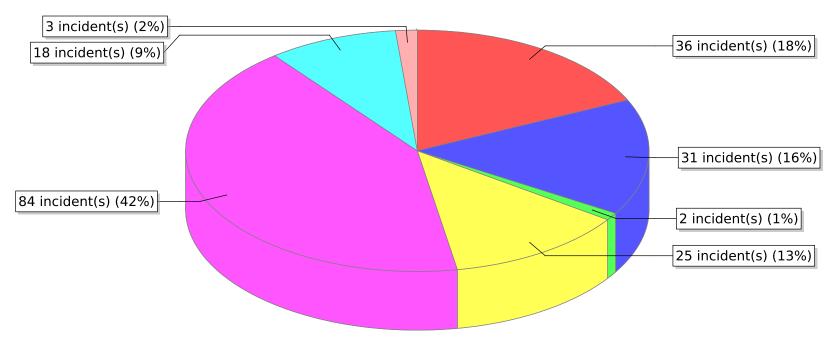

<sup>● 10 -</sup> Fire, other ● 12 - Fire in mobile property used as a fixed structure ● 13 - Mobile property (vehicle) fire

<sup>○ 14 -</sup> Natural vegetation fire ○ 15 - Outside rubbish fire

<sup>\*</sup> Legend shows Incident Type followed by Description (description shortened to 25 characters).