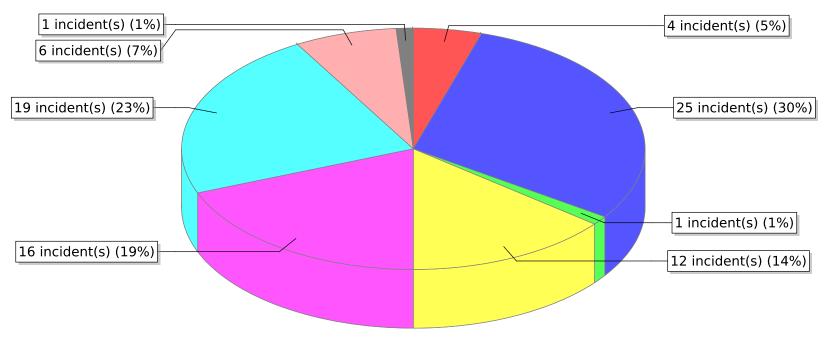

<sup>● 11 -</sup> Structure Fire ● 12 - Fire in mobile property used as a fixed structure ● 13 - Mobile property (vehicle) fire

<sup>14 -</sup> Natural vegetation fire

<sup>\*</sup> Legend shows Incident Type followed by Description (description shortened to 25 characters).