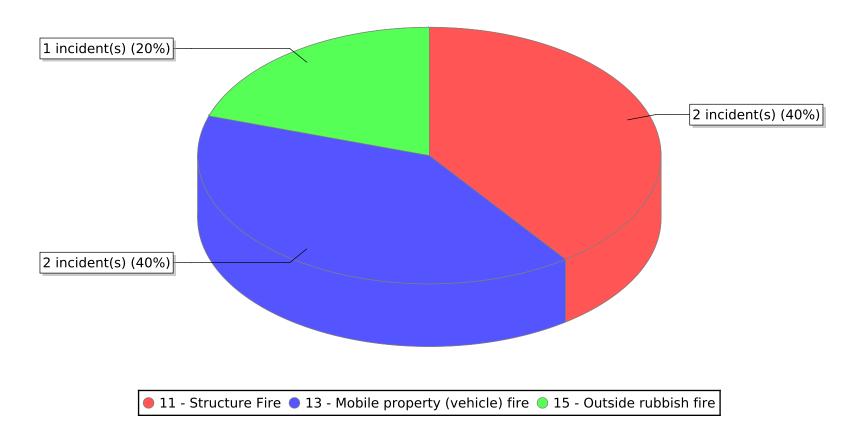

| FDID/FD Name         | Fire Incident Type          | # of Fires | % of Fires | Group Fires | % of Group |
|----------------------|-----------------------------|------------|------------|-------------|------------|
| 03009                | Structure Fires (110 - 123) | 1          | 20.00 %    | 1,913       | 31.70 %    |
|                      | Vehicle Fires (130 - 138)   | 1          | 20.00 %    | 1,029       | 17.05 %    |
| Central Box Elder FD | Outside Fires (140 - 173)   | 2          | 40.00 %    | 2,855       | 47.32 %    |
|                      | All Other Fires (100)       | 1          | 20.00 %    | 237         | 3.93 %     |
|                      | Total Fires                 | 5          | 100.00 %   | 6.034       | 100.00 %   |