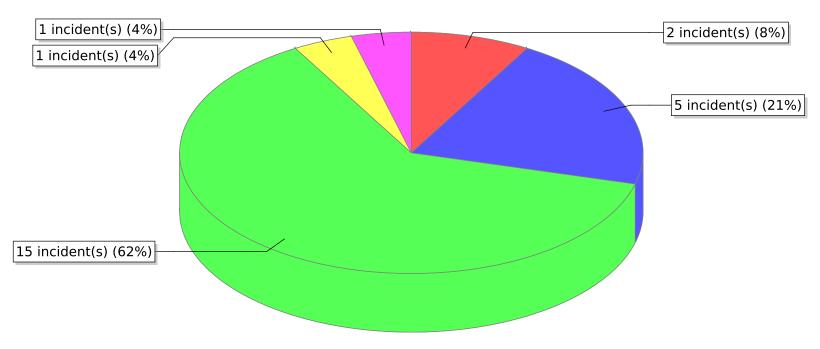

<sup>● 11 -</sup> Structure Fire ● 12 - Fire in mobile property used as a fixed structure ● 13 - Mobile property (vehicle) fire

<sup>○ 14 -</sup> Natural vegetation fire ○ 15 - Outside rubbish fire

<sup>\*</sup> Legend shows Incident Type followed by Description (description shortened to 25 characters).