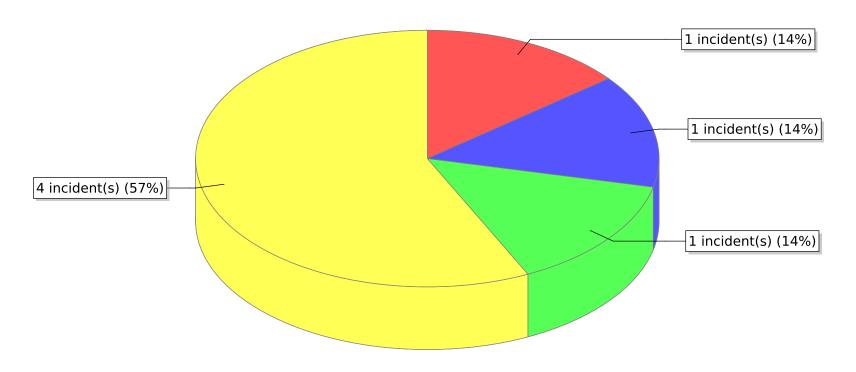

<sup>● 10 -</sup> Fire, other ● 12 - Fire in mobile property used as a fixed structure ● 13 - Mobile property (vehicle) fire

<sup>○ 14 -</sup> Natural vegetation fire ○ 15 - Outside rubbish fire

<sup>\*</sup> Legend shows Incident Type followed by Description (description shortened to 25 characters).