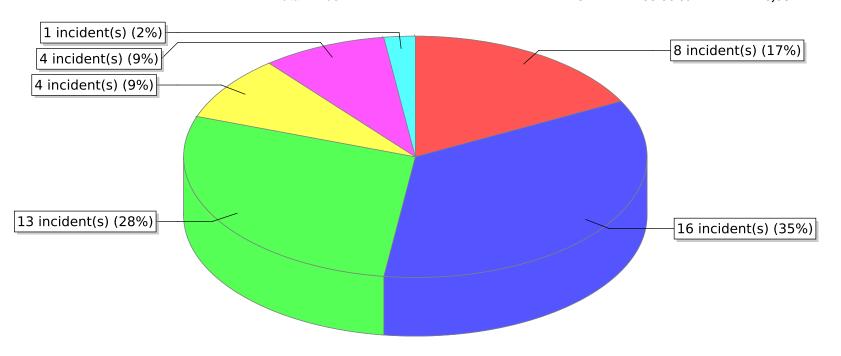

<sup>● 11 -</sup> Structure Fire ● 12 - Fire in mobile property used as a fixed structure ● 13 - Mobile property (vehicle) fire

<sup>14 -</sup> Natural vegetation fire

<sup>\*</sup> Legend shows Incident Type followed by Description (description shortened to 25 characters).