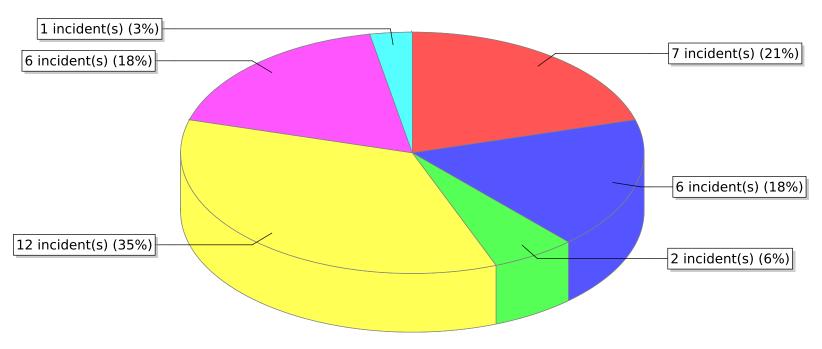

<sup>○ 14 -</sup> Natural vegetation fire ○ 15 - Outside rubbish fire ○ 16 - Special outside fire ○ 17 - Cultivated vegetation, crop fire

<sup>\*</sup> Legend shows Incident Type followed by Description (description shortened to 25 characters).