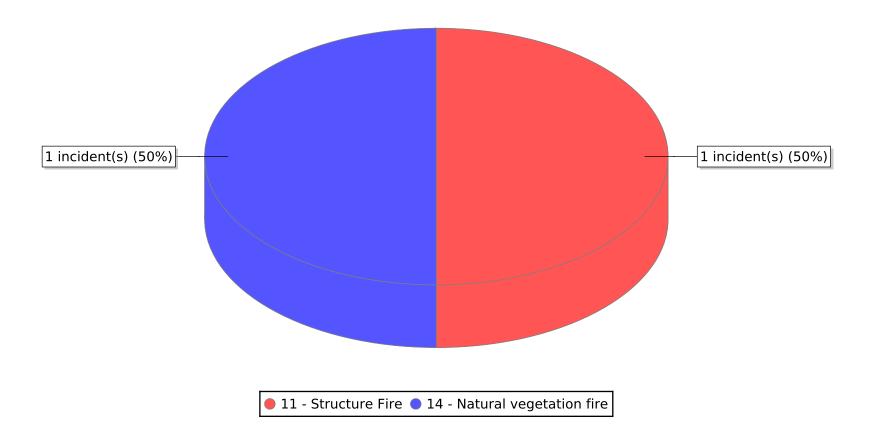

<sup>● 11 -</sup> Structure Fire ● 12 - Fire in mobile property used as a fixed structure ● 13 - Mobile property (vehicle) fire

<sup>14 -</sup> Natural vegetation fire

<sup>\*</sup> Legend shows Incident Type followed by Description (description shortened to 25 characters).