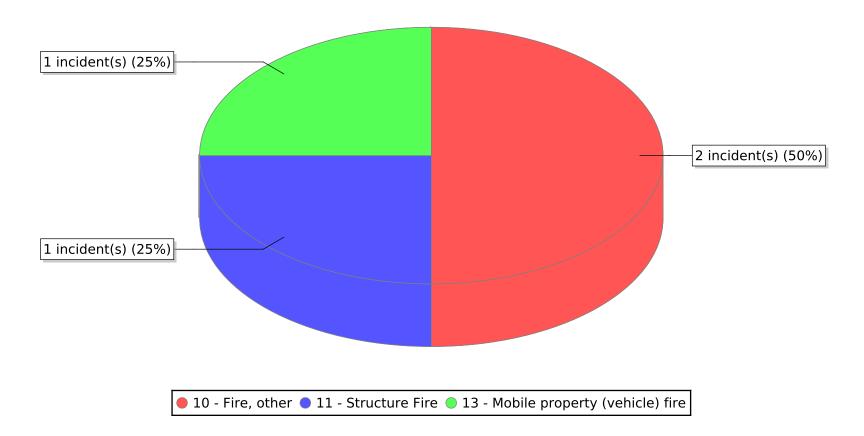

● 10 - Fire, other ● 11 - Structure Fire ● 12 - Fire in mobile property used as a fixed structure ○ 14 - Natural vegetation fire

<sup>\*</sup> Legend shows Incident Type followed by Description (description shortened to 25 characters).