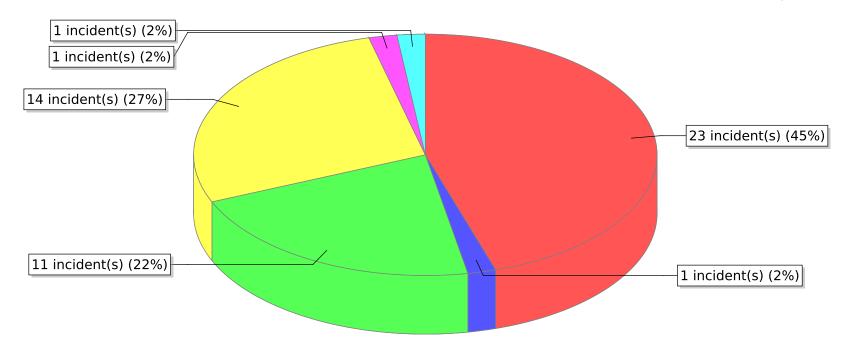

\*Data from deactivated fire depts within the list was not included in the report.

| FDID/FD Name            | Fire Incident Type          | # of Fires | % of Fires | Group Fires | % of Group |
|-------------------------|-----------------------------|------------|------------|-------------|------------|
| 01001                   | Structure Fires (110 - 123) | 4          | 17.39 %    | 1,913       | 31.70 %    |
|                         | Vehicle Fires (130 - 138)   | 5          | 21.74 %    | 1,029       | 17.05 %    |
| Beaver Fire District #1 | Outside Fires (140 - 173)   | 13         | 56.52 %    | 2,855       | 47.32 %    |
|                         | All Other Fires (100)       | 1          | 4.35 %     | 237         | 3.93 %     |
|                         | Total Fires                 | 23         | 100.00 %   | 6,034       | 100.00 %   |