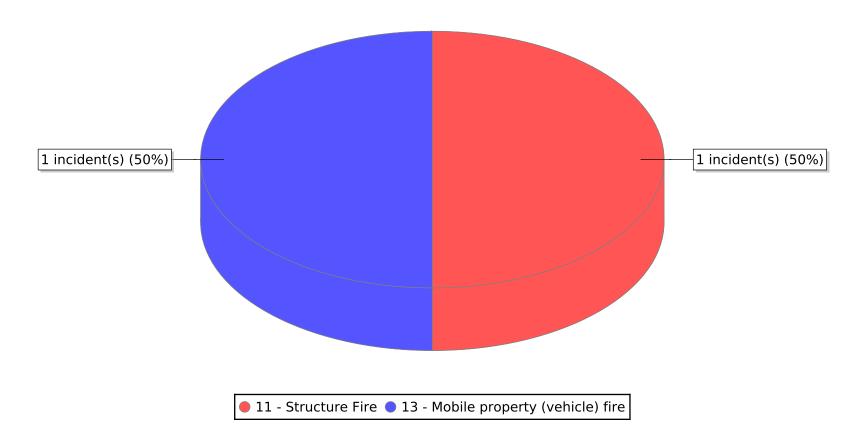

<sup>● 11 -</sup> Structure Fire ● 12 - Fire in mobile property used as a fixed structure ● 13 - Mobile property (vehicle) fire

<sup>○ 14 -</sup> Natural vegetation fire ○ 15 - Outside rubbish fire

<sup>\*</sup> Legend shows Incident Type followed by Description (description shortened to 25 characters).