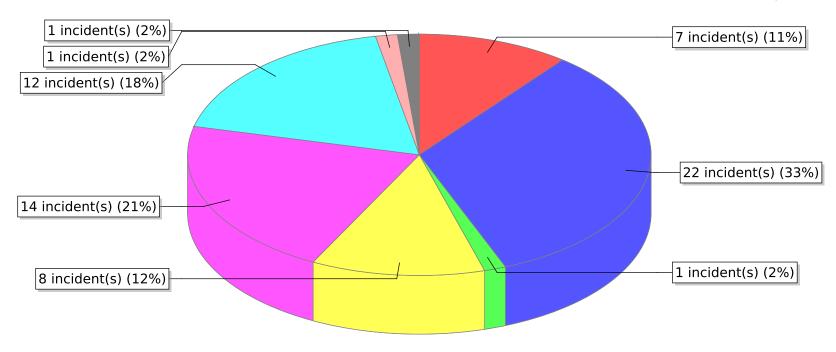

| FDID/FD Name      | Fire Incident Type          | # of Fires | % of Fires | Group Fires | % of Group |
|-------------------|-----------------------------|------------|------------|-------------|------------|
| 35005             | Structure Fires (110 - 123) | 262        | 38.19 %    | 1,913       | 31.70 %    |
|                   | Vehicle Fires (130 - 138)   | 90         | 13.12 %    | 1,029       | 17.05 %    |
| Salt Lake City FD | Outside Fires (140 - 173)   | 293        | 42.71 %    | 2,855       | 47.32 %    |
|                   | All Other Fires (100)       | 41         | 5.98 %     | 237         | 3.93 %     |
|                   | Total Fires                 | 686        | 100.00 %   | 6,034       | 100.00 %   |