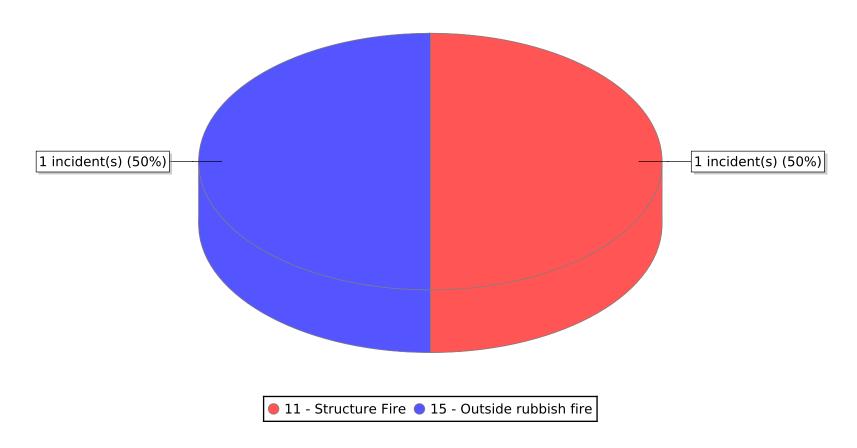

| FDID/FD Name     | Fire Incident Type          | # of Fires | % of Fires | Group Fires | % of Group |
|------------------|-----------------------------|------------|------------|-------------|------------|
| 19003            | Structure Fires (110 - 123) | 0          | 0.00 %     | 1,913       | 31.70 %    |
|                  | Vehicle Fires (130 - 138)   | 0          | 0.00 %     | 1,029       | 17.05 %    |
| Castle Valley FD | Outside Fires (140 - 173)   | 1          | 100.00 %   | 2,855       | 47.32 %    |
|                  | All Other Fires (100)       | 0          | 0.00 %     | 237         | 3.93 %     |
|                  | Total Fires                 | 1          | 100.00 %   | 6,034       | 100.00 %   |