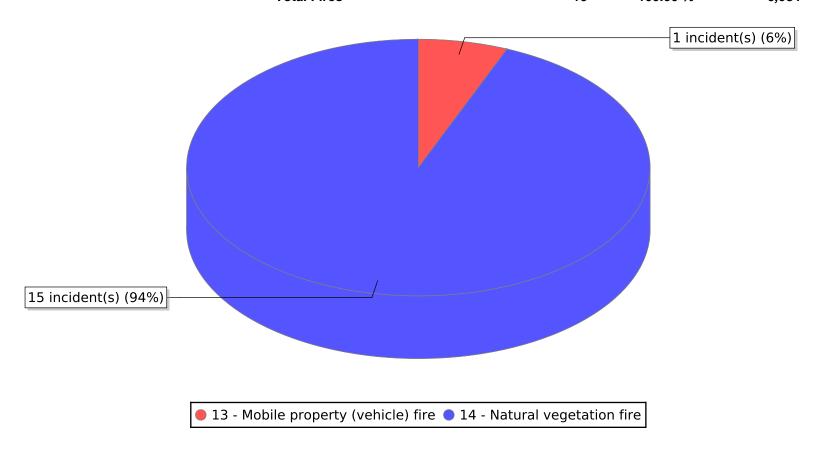

<sup>\*</sup> Legend shows Incident Type followed by Description (description shortened to 25 characters).

| FDID/FD Name | Fire Incident Type          | # of Fires | % of Fires | Group Fires | % of Group |
|--------------|-----------------------------|------------|------------|-------------|------------|
| 33006        | Structure Fires (110 - 123) | 0          | 0.00 %     | 1,913       | 31.70 %    |
|              | Vehicle Fires (130 - 138)   | 1          | 100.00 %   | 1,029       | 17.05 %    |
| Woodruff FD  | Outside Fires (140 - 173)   | 0          | 0.00 %     | 2,855       | 47.32 %    |
|              | All Other Fires (100)       | 0          | 0.00 %     | 237         | 3.93 %     |
|              | Total Fires                 | 1          | 100.00 %   | 6.034       | 100.00 %   |