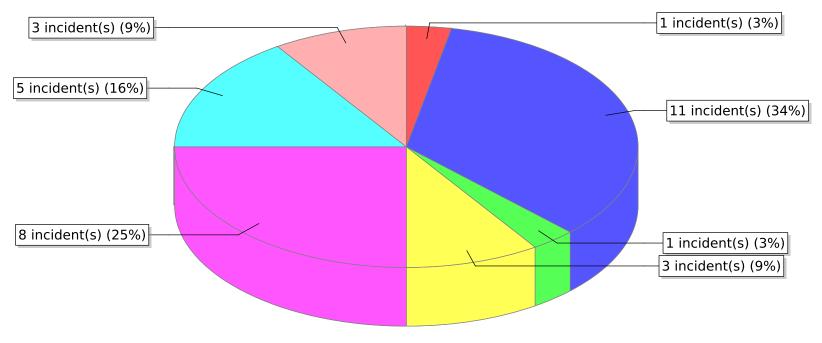

<sup>● 16 -</sup> Special outside fire

<sup>\*</sup> Legend shows Incident Type followed by Description (description shortened to 25 characters).

| FDID/FD Name   | Fire Incident Type          | # of Fires | % of Fires | Group Fires | % of Group |
|----------------|-----------------------------|------------|------------|-------------|------------|
| 11003          | Structure Fires (110 - 123) | 28         | 45.90 %    | 1,913       | 31.70 %    |
|                | Vehicle Fires (130 - 138)   | 10         | 16.39 %    | 1,029       | 17.05 %    |
| North Davis FD | Outside Fires (140 - 173)   | 20         | 32.79 %    | 2,855       | 47.32 %    |
|                | All Other Fires (100)       | 3          | 4.92 %     | 237         | 3.93 %     |
|                | Total Fires                 | 61         | 100.00 %   | 6,034       | 100.00 %   |