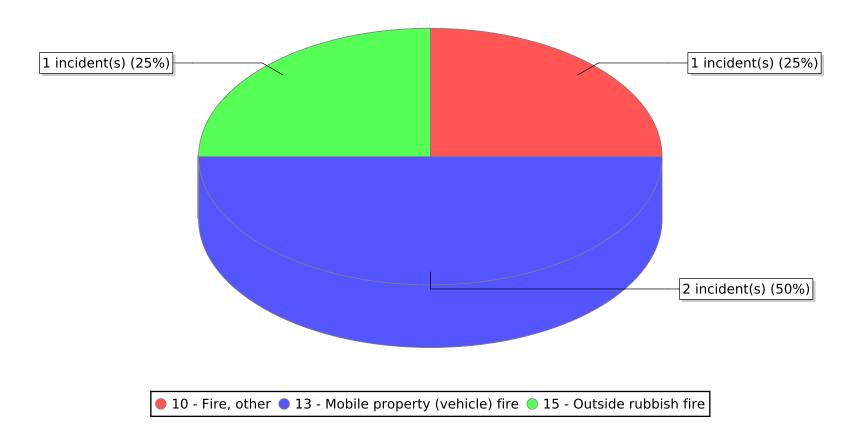

<sup>● 10 -</sup> Fire, other ● 12 - Fire in mobile property used as a fixed structure ● 13 - Mobile property (vehicle) fire

<sup>○ 14 -</sup> Natural vegetation fire ○ 15 - Outside rubbish fire

<sup>\*</sup> Legend shows Incident Type followed by Description (description shortened to 25 characters).