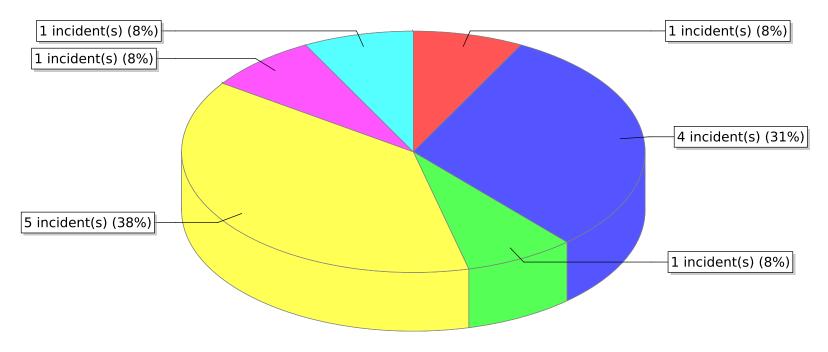

<sup>\*</sup> Legend shows Incident Type followed by Description (description shortened to 25 characters).

Report Period: From 01/01/2019 to 12/31/2019

| FDID/FD Name  | Fire Incident Type          | # of Fires | % of Fires | Group Fires | % of Group |
|---------------|-----------------------------|------------|------------|-------------|------------|
| 15004         | Structure Fires (110 - 123) | 2          | 28.57 %    | 1,913       | 31.70 %    |
|               | Vehicle Fires (130 - 138)   | 0          | 0.00 %     | 1,029       | 17.05 %    |
| Emery City FD | Outside Fires (140 - 173)   | 4          | 57.14 %    | 2,855       | 47.32 %    |
|               | All Other Fires (100)       | 1          | 14.29 %    | 237         | 3.93 %     |
|               | Total Fires                 | 7          | 100.00 %   | 6.034       | 100.00 %   |

● 10 - Fire, other ● 11 - Structure Fire ● 12 - Fire in mobile property used as a fixed structure ○ 14 - Natural vegetation fire

<sup>\*</sup> Legend shows Incident Type followed by Description (description shortened to 25 characters).

| FDID/FD Name   | Fire Incident Type          | # of Fires | % of Fires | Group Fires | % of Group |
|----------------|-----------------------------|------------|------------|-------------|------------|
| 15007          | Structure Fires (110 - 123) | 5          | 20.00 %    | 1,913       | 31.70 %    |
|                | Vehicle Fires (130 - 138)   | 15         | 60.00 %    | 1,029       | 17.05 %    |
| Green River FD | Outside Fires (140 - 173)   | 5          | 20.00 %    | 2,855       | 47.32 %    |
|                | All Other Fires (100)       | 0          | 0.00 %     | 237         | 3.93 %     |
|                | Total Fires                 | 25         | 100.00 %   | 6,034       | 100.00 %   |