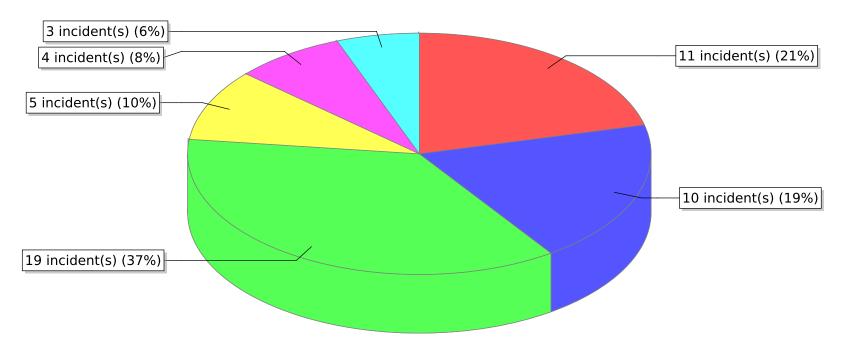

\*Data from deactivated fire depts within the list was not included in the report.

| FDID/FD Name            | Fire Incident Type          | # of Fires | % of Fires | Group Fires | % of Group |
|-------------------------|-----------------------------|------------|------------|-------------|------------|
| 01001                   | Structure Fires (110 - 123) | 4          | 17.39 %    | 1,913       | 31.70 %    |
|                         | Vehicle Fires (130 - 138)   | 5          | 21.74 %    | 1,029       | 17.05 %    |
| Beaver Fire District #1 | Outside Fires (140 - 173)   | 13         | 56.52 %    | 2,855       | 47.32 %    |
|                         | All Other Fires (100)       | 1          | 4.35 %     | 237         | 3.93 %     |
|                         | Total Fires                 | 23         | 100.00 %   | 6,034       | 100.00 %   |