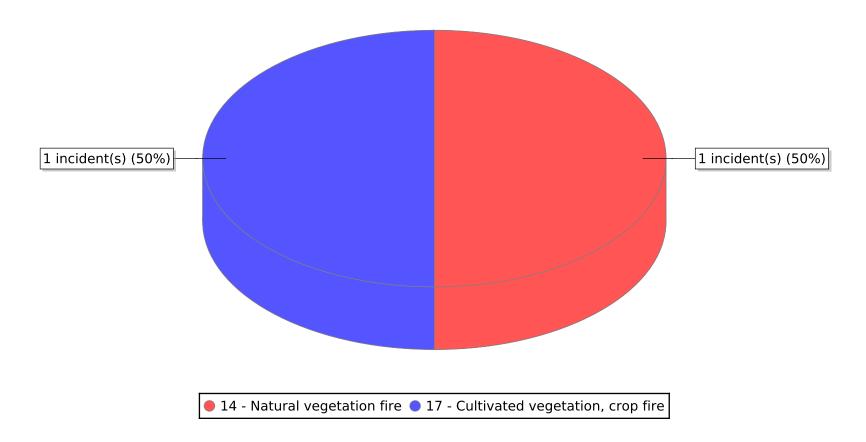

● 13 - Mobile property (vehicle) fire ● 14 - Natural vegetation fire ● 15 - Outside rubbish fire ○ 17 - Cultivated vegetation, crop fire

<sup>\*</sup> Legend shows Incident Type followed by Description (description shortened to 25 characters).