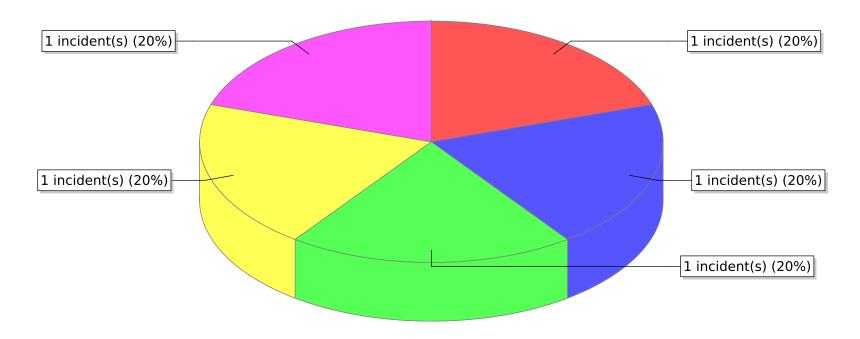

<sup>\*</sup> Legend shows Incident Type followed by Description (description shortened to 25 characters).

| FDID/FD Name | Fire Incident Type          | # of Fires | % of Fires | <b>Group Fires</b> | % of Group |
|--------------|-----------------------------|------------|------------|--------------------|------------|
| 15003        | Structure Fires (110 - 123) | 1          | 50.00 %    | 1,913              | 31.70 %    |
|              | Vehicle Fires (130 - 138)   | 0          | 0.00 %     | 1,029              | 17.05 %    |
| Elmo FD      | Outside Fires (140 - 173)   | 1          | 50.00 %    | 2,855              | 47.32 %    |
|              | All Other Fires (100)       | 0          | 0.00 %     | 237                | 3.93 %     |
|              | Total Fires                 | 2          | 100.00 %   | 6.034              | 100.00 %   |