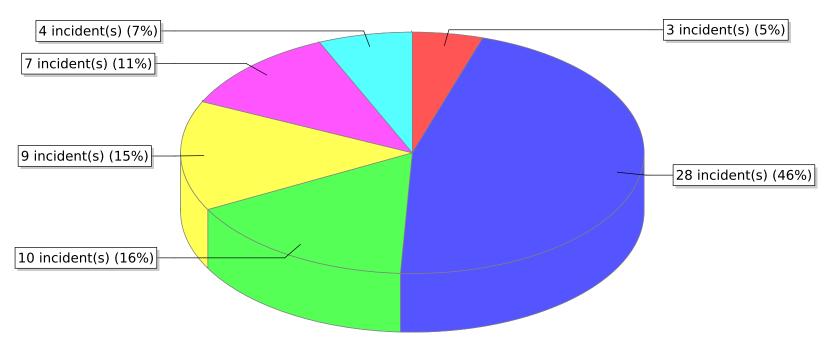

<sup>\*</sup> Legend shows Incident Type followed by Description (description shortened to 25 characters).

| FDID/FD Name   | Fire Incident Type          | # of Fires | % of Fires | Group Fires | % of Group |
|----------------|-----------------------------|------------|------------|-------------|------------|
| 19002          | Structure Fires (110 - 123) | 7          | 10.14 %    | 1,913       | 31.70 %    |
|                | Vehicle Fires (130 - 138)   | 19         | 27.54 %    | 1,029       | 17.05 %    |
| Moab Valley FD | Outside Fires (140 - 173)   | 43         | 62.32 %    | 2,855       | 47.32 %    |
|                | All Other Fires (100)       | 0          | 0.00 %     | 237         | 3.93 %     |
|                | Total Fires                 | 69         | 100.00 %   | 6,034       | 100.00 %   |