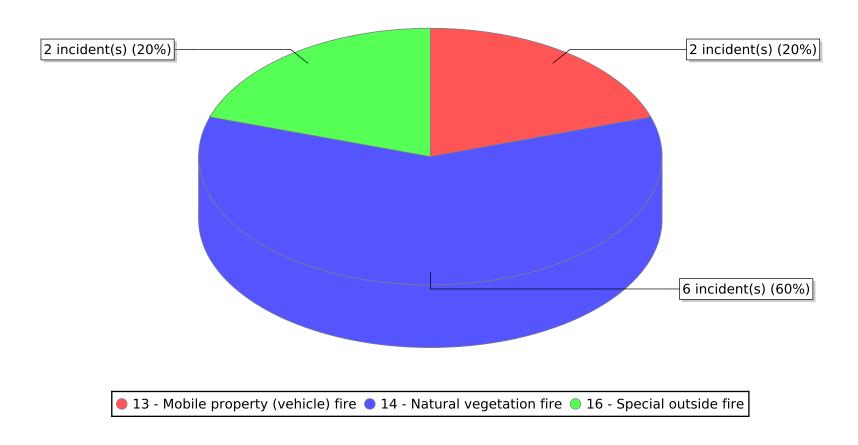

| FDID/FD Name | Fire Incident Type          | # of Fires | % of Fires | Group Fires | % of Group |
|--------------|-----------------------------|------------|------------|-------------|------------|
| 03007        | Structure Fires (110 - 123) | 3          | 25.00 %    | 1,913       | 31.70 %    |
|              | Vehicle Fires (130 - 138)   | 3          | 25.00 %    | 1,029       | 17.05 %    |
| Fielding FD  | Outside Fires (140 - 173)   | 6          | 50.00 %    | 2,855       | 47.32 %    |
|              | All Other Fires (100)       | 0          | 0.00 %     | 237         | 3.93 %     |
|              | Total Fires                 | 12         | 100.00 %   | 6,034       | 100.00 %   |