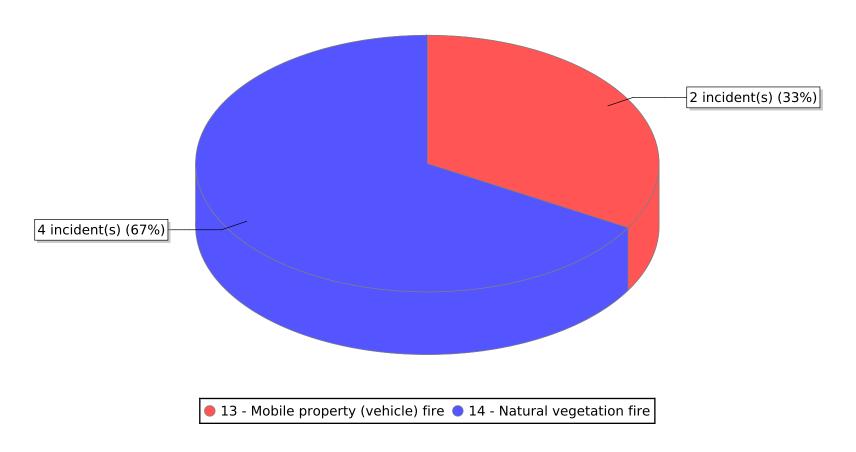

<sup>● 11 -</sup> Structure Fire ● 12 - Fire in mobile property used as a fixed structure ● 13 - Mobile property (vehicle) fire

<sup>14 -</sup> Natural vegetation fire

<sup>\*</sup> Legend shows Incident Type followed by Description (description shortened to 25 characters).