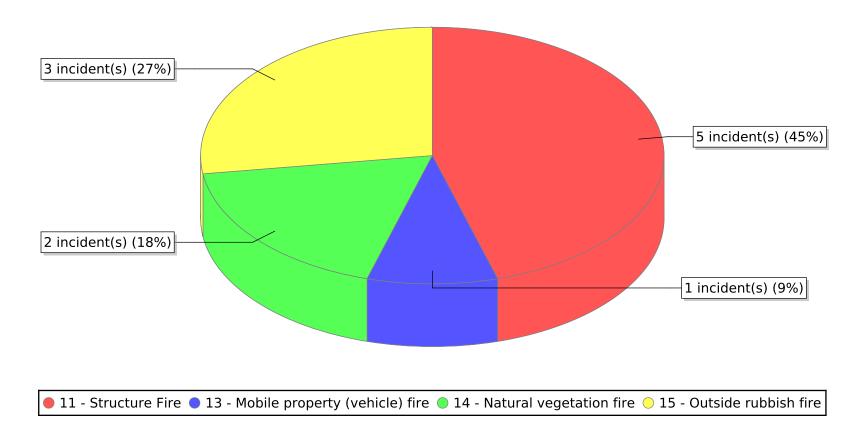

<sup>● 11 -</sup> Structure Fire ● 12 - Fire in mobile property used as a fixed structure ● 13 - Mobile property (vehicle) fire

<sup>○ 14 -</sup> Natural vegetation fire ○ 15 - Outside rubbish fire

<sup>\*</sup> Legend shows Incident Type followed by Description (description shortened to 25 characters).