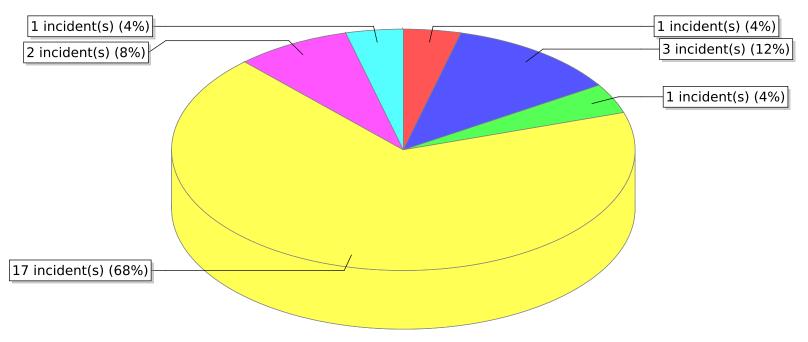

<sup>● 10 -</sup> Fire, other ● 12 - Fire in mobile property used as a fixed structure ● 13 - Mobile property (vehicle) fire

<sup>○ 14 -</sup> Natural vegetation fire ○ 15 - Outside rubbish fire

<sup>\*</sup> Legend shows Incident Type followed by Description (description shortened to 25 characters).