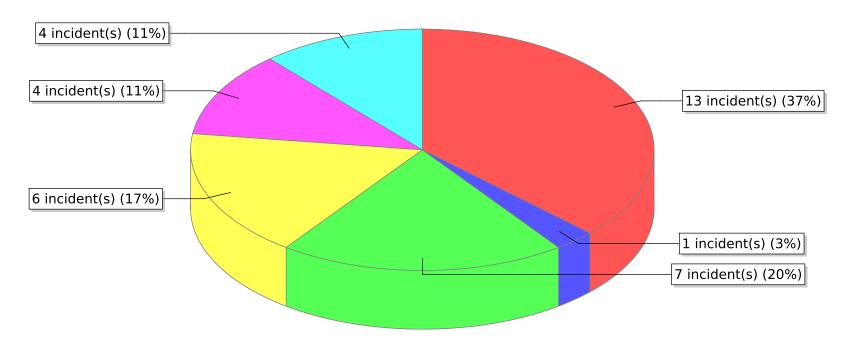

| FDID/FD Name | Fire Incident Type          | # of Fires | % of Fires | Group Fires | % of Group |
|--------------|-----------------------------|------------|------------|-------------|------------|
| 03007        | Structure Fires (110 - 123) | 3          | 25.00 %    | 1,913       | 31.70 %    |
|              | Vehicle Fires (130 - 138)   | 3          | 25.00 %    | 1,029       | 17.05 %    |
| Fielding FD  | Outside Fires (140 - 173)   | 6          | 50.00 %    | 2,855       | 47.32 %    |
|              | All Other Fires (100)       | 0          | 0.00 %     | 237         | 3.93 %     |
|              | Total Fires                 | 12         | 100.00 %   | 6,034       | 100.00 %   |