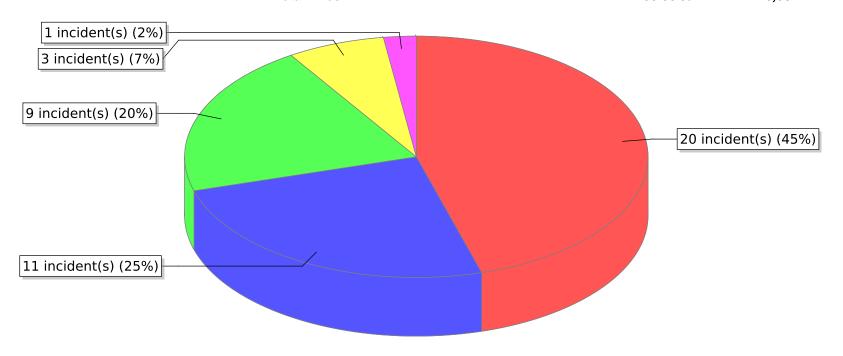

<sup>● 11 -</sup> Structure Fire ● 12 - Fire in mobile property used as a fixed structure ● 13 - Mobile property (vehicle) fire

<sup>14 -</sup> Natural vegetation fire

<sup>\*</sup> Legend shows Incident Type followed by Description (description shortened to 25 characters).