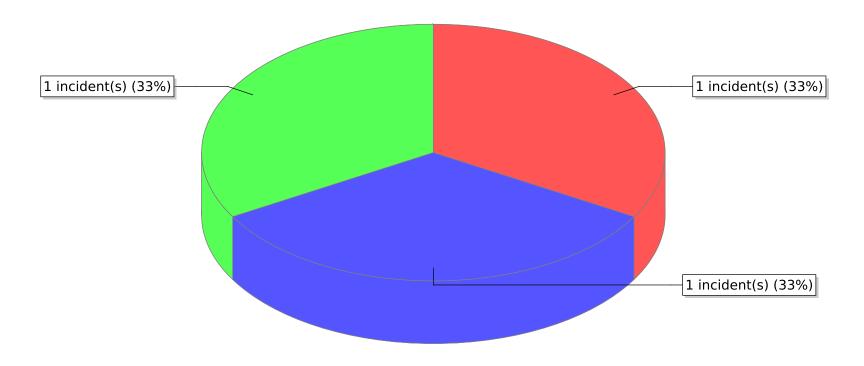

| FDID/FD Name | Fire Incident Type          | # of Fires | % of Fires | Group Fires | % of Group |
|--------------|-----------------------------|------------|------------|-------------|------------|
| 23001        | Structure Fires (110 - 123) | 2          | 40.00 %    | 1,913       | 31.70 %    |
|              | Vehicle Fires (130 - 138)   | 2          | 40.00 %    | 1,029       | 17.05 %    |
| Eureka FD    | Outside Fires (140 - 173)   | 1          | 20.00 %    | 2,855       | 47.32 %    |
|              | All Other Fires (100)       | 0          | 0.00 %     | 237         | 3.93 %     |
|              | Total Fires                 | 5          | 100.00 %   | 6,034       | 100.00 %   |