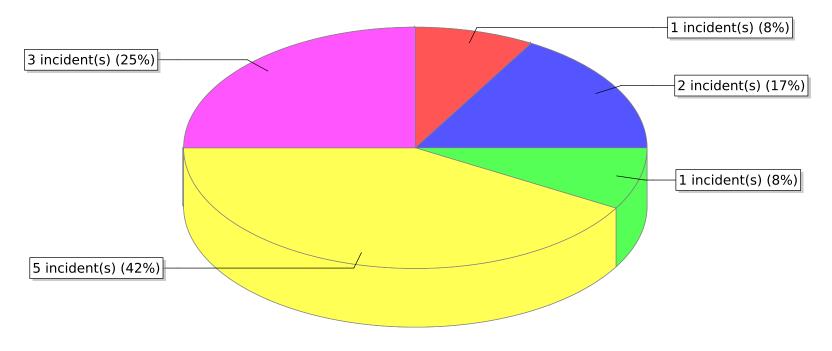

\*Data from deactivated fire depts within the list was not included in the report.

| FDID/FD Name            | Fire Incident Type          | # of Fires | % of Fires | Group Fires | % of Group |
|-------------------------|-----------------------------|------------|------------|-------------|------------|
| 01001                   | Structure Fires (110 - 123) | 4          | 17.39 %    | 1,913       | 31.70 %    |
|                         | Vehicle Fires (130 - 138)   | 5          | 21.74 %    | 1,029       | 17.05 %    |
| Beaver Fire District #1 | Outside Fires (140 - 173)   | 13         | 56.52 %    | 2,855       | 47.32 %    |
|                         | All Other Fires (100)       | 1          | 4.35 %     | 237         | 3.93 %     |
|                         | Total Fires                 | 23         | 100.00 %   | 6,034       | 100.00 %   |