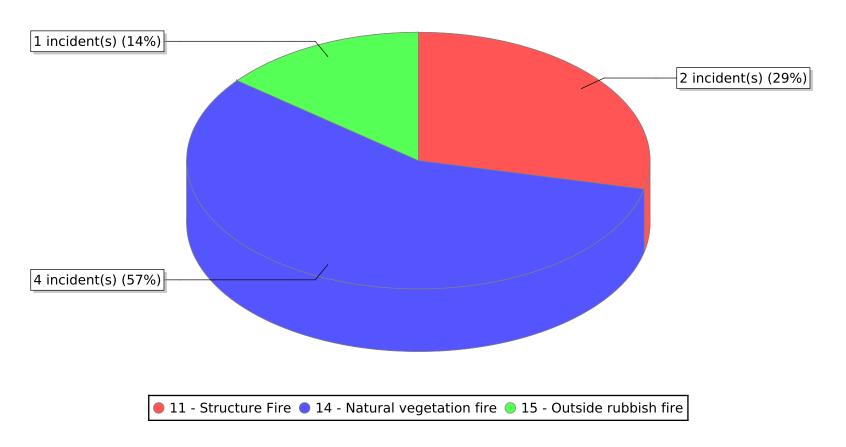

<sup>● 11 -</sup> Structure Fire ● 12 - Fire in mobile property used as a fixed structure ● 13 - Mobile property (vehicle) fire

<sup>○ 14 -</sup> Natural vegetation fire ○ 15 - Outside rubbish fire

<sup>\*</sup> Legend shows Incident Type followed by Description (description shortened to 25 characters).