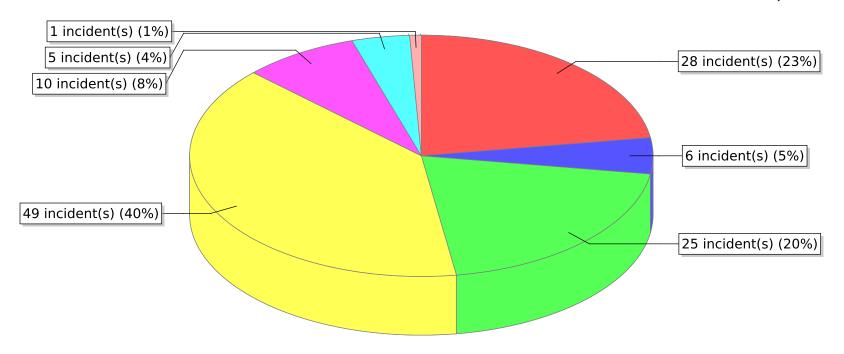

<sup>○ 14 -</sup> Natural vegetation fire ○ 15 - Outside rubbish fire ○ 16 - Special outside fire ○ 17 - Cultivated vegetation, crop fire

<sup>\*</sup> Legend shows Incident Type followed by Description (description shortened to 25 characters).