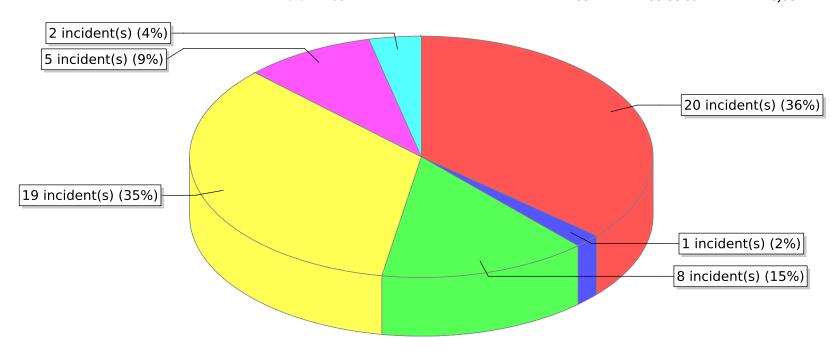

\*Data from deactivated fire depts within the list was not included in the report.

| FDID/FD Name            | Fire Incident Type          | # of Fires | % of Fires | Group Fires | % of Group |
|-------------------------|-----------------------------|------------|------------|-------------|------------|
| 01001                   | Structure Fires (110 - 123) | 4          | 17.39 %    | 1,913       | 31.70 %    |
|                         | Vehicle Fires (130 - 138)   | 5          | 21.74 %    | 1,029       | 17.05 %    |
| Beaver Fire District #1 | Outside Fires (140 - 173)   | 13         | 56.52 %    | 2,855       | 47.32 %    |
|                         | All Other Fires (100)       | 1          | 4.35 %     | 237         | 3.93 %     |
|                         | Total Fires                 | 23         | 100.00 %   | 6,034       | 100.00 %   |