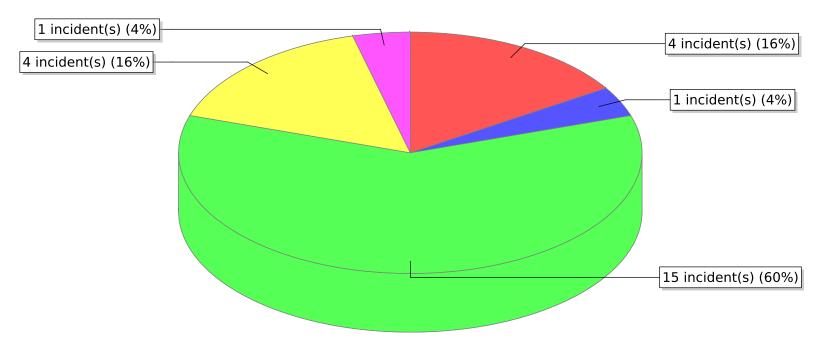

● 10 - Fire, other ● 11 - Structure Fire ● 12 - Fire in mobile property used as a fixed structure ○ 14 - Natural vegetation fire

<sup>\*</sup> Legend shows Incident Type followed by Description (description shortened to 25 characters).