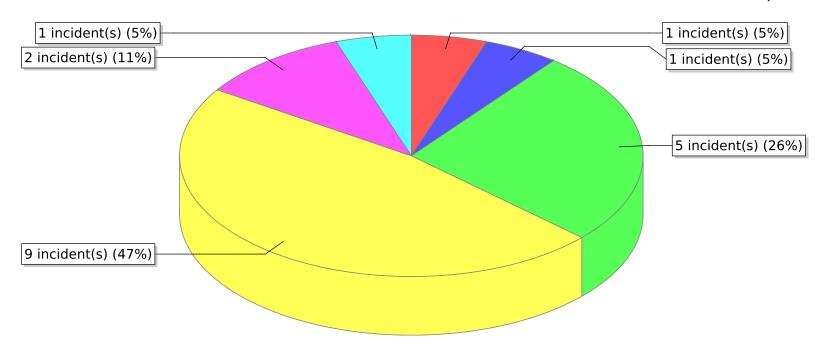

● 10 - Fire, other ● 11 - Structure Fire ● 12 - Fire in mobile property used as a fixed structure ○ 14 - Natural vegetation fire

<sup>\*</sup> Legend shows Incident Type followed by Description (description shortened to 25 characters).