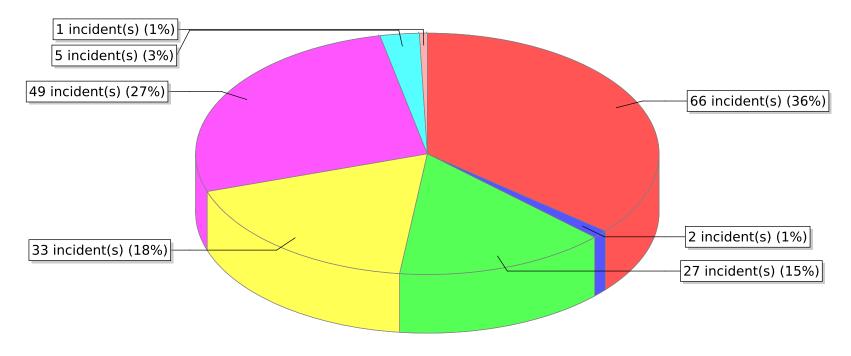

<sup>\*</sup> Legend shows Incident Type followed by Description (description shortened to 25 characters).

| FDID/FD Name | Fire Incident Type          | # of Fires | % of Fires | Group Fires | % of Group |
|--------------|-----------------------------|------------|------------|-------------|------------|
| 03017        | Structure Fires (110 - 123) | 24         | 47.06 %    | 1,913       | 31.70 %    |
|              | Vehicle Fires (130 - 138)   | 11         | 21.57 %    | 1,029       | 17.05 %    |
| Tremonton FD | Outside Fires (140 - 173)   | 16         | 31.37 %    | 2,855       | 47.32 %    |
|              | All Other Fires (100)       | 0          | 0.00 %     | 237         | 3.93 %     |
|              | Total Fires                 | 51         | 100.00 %   | 6,034       | 100.00 %   |