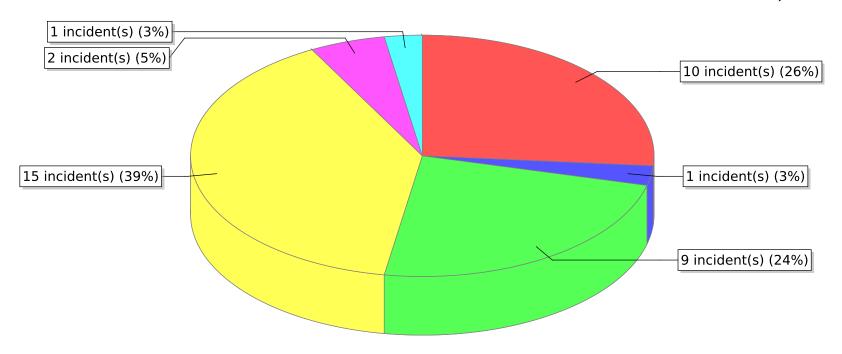

<sup>\*</sup> Legend shows Incident Type followed by Description (description shortened to 25 characters).

| FDID/FD Name    | Fire Incident Type          | # of Fires | % of Fires | Group Fires | % of Group |
|-----------------|-----------------------------|------------|------------|-------------|------------|
| 03003           | Structure Fires (110 - 123) | 11         | 28.95 %    | 1,913       | 31.70 %    |
|                 | Vehicle Fires (130 - 138)   | 9          | 23.68 %    | 1,029       | 17.05 %    |
| Brigham City FD | Outside Fires (140 - 173)   | 18         | 47.37 %    | 2,855       | 47.32 %    |
|                 | All Other Fires (100)       | 0          | 0.00 %     | 237         | 3.93 %     |
|                 | Total Fires                 | 38         | 100.00 %   | 6,034       | 100.00 %   |