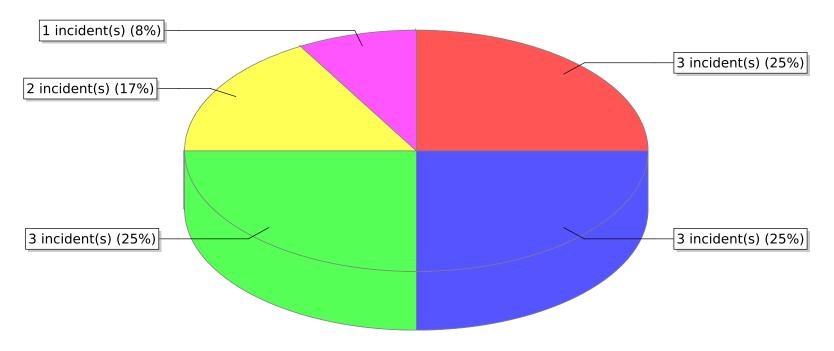

| FDID/FD Name | Fire Incident Type          | # of Fires | % of Fires | Group Fires | % of Group |
|--------------|-----------------------------|------------|------------|-------------|------------|
| 03007        | Structure Fires (110 - 123) | 3          | 25.00 %    | 1,913       | 31.70 %    |
|              | Vehicle Fires (130 - 138)   | 3          | 25.00 %    | 1,029       | 17.05 %    |
| Fielding FD  | Outside Fires (140 - 173)   | 6          | 50.00 %    | 2,855       | 47.32 %    |
|              | All Other Fires (100)       | 0          | 0.00 %     | 237         | 3.93 %     |
|              | Total Fires                 | 12         | 100.00 %   | 6,034       | 100.00 %   |