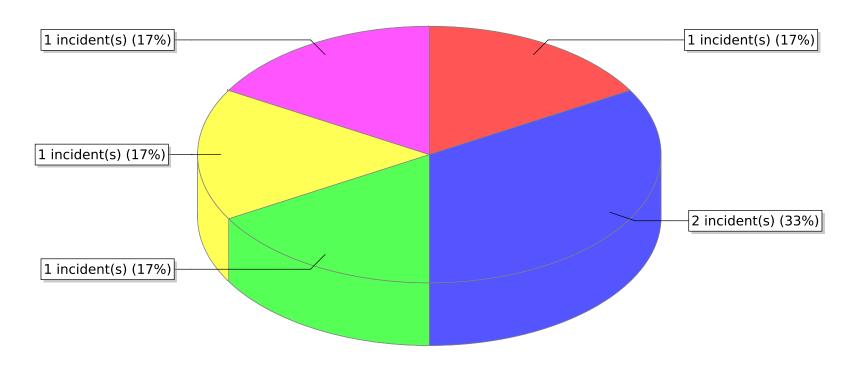

<sup>● 11 -</sup> Structure Fire ● 12 - Fire in mobile property used as a fixed structure ● 13 - Mobile property (vehicle) fire

<sup>○ 14 -</sup> Natural vegetation fire ○ 15 - Outside rubbish fire

<sup>\*</sup> Legend shows Incident Type followed by Description (description shortened to 25 characters).