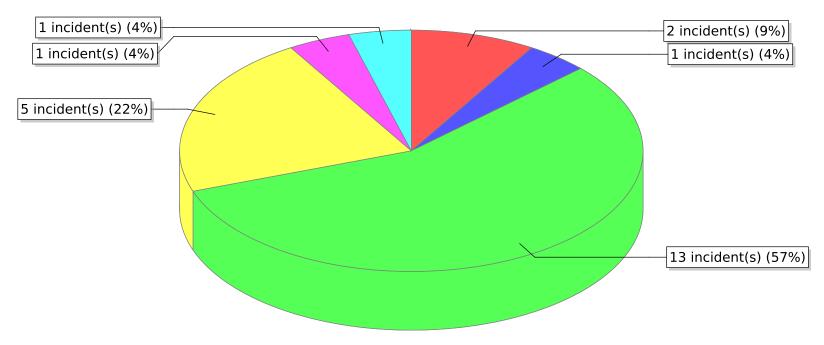

<sup>\*</sup> Legend shows Incident Type followed by Description (description shortened to 25 characters).

| FDID/FD Name  | Fire Incident Type          | # of Fires | % of Fires | Group Fires | % of Group |
|---------------|-----------------------------|------------|------------|-------------|------------|
| 05018         | Structure Fires (110 - 123) | 13         | 23.21 %    | 1,913       | 31.70 %    |
|               | Vehicle Fires (130 - 138)   | 9          | 16.07 %    | 1,029       | 17.05 %    |
| Smithfield FD | Outside Fires (140 - 173)   | 15         | 26.79 %    | 2,855       | 47.32 %    |
|               | All Other Fires (100)       | 19         | 33.93 %    | 237         | 3.93 %     |
|               | Total Fires                 | 56         | 100.00 %   | 6,034       | 100.00 %   |