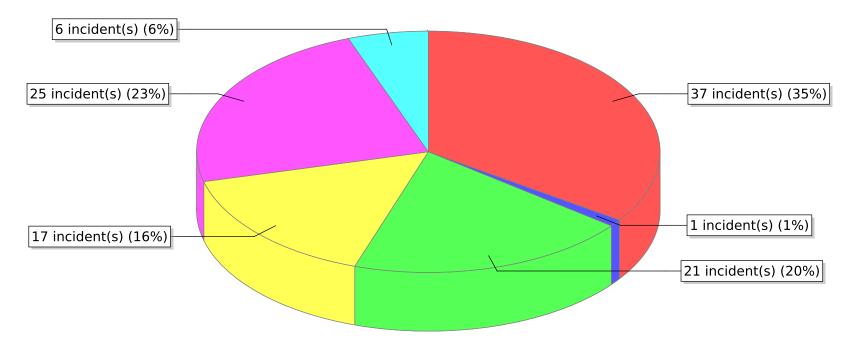

| FDID/FD Name | Fire Incident Type          | # of Fires | % of Fires | Group Fires | % of Group |
|--------------|-----------------------------|------------|------------|-------------|------------|
| 03007        | Structure Fires (110 - 123) | 3          | 25.00 %    | 1,913       | 31.70 %    |
|              | Vehicle Fires (130 - 138)   | 3          | 25.00 %    | 1,029       | 17.05 %    |
| Fielding FD  | Outside Fires (140 - 173)   | 6          | 50.00 %    | 2,855       | 47.32 %    |
|              | All Other Fires (100)       | 0          | 0.00 %     | 237         | 3.93 %     |
|              | Total Fires                 | 12         | 100.00 %   | 6,034       | 100.00 %   |