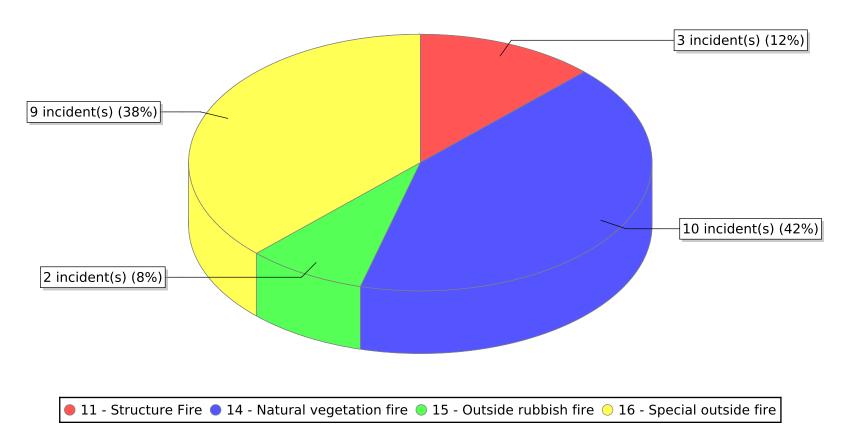

<sup>● 16 -</sup> Special outside fire ● 17 - Cultivated vegetation, crop fire

<sup>\*</sup> Legend shows Incident Type followed by Description (description shortened to 25 characters).

| FDID/FD Name | Fire Incident Type          | # of Fires | % of Fires | Group Fires | % of Group |
|--------------|-----------------------------|------------|------------|-------------|------------|
| 05008        | Structure Fires (110 - 123) | 32         | 50.79 %    | 1,913       | 31.70 %    |
|              | Vehicle Fires (130 - 138)   | 5          | 7.94 %     | 1,029       | 17.05 %    |
| Logan FD     | Outside Fires (140 - 173)   | 26         | 41.27 %    | 2,855       | 47.32 %    |
|              | All Other Fires (100)       | 0          | 0.00 %     | 237         | 3.93 %     |
|              | Total Fires                 | 63         | 100.00 %   | 6,034       | 100.00 %   |