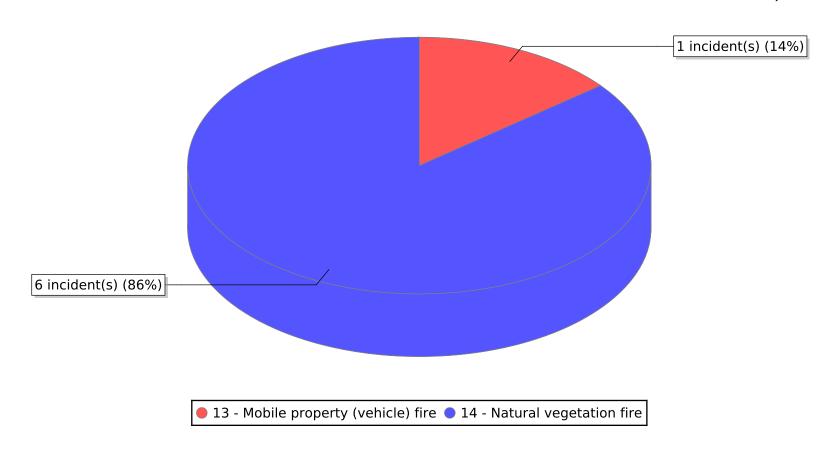

<sup>● 11 -</sup> Structure Fire ● 12 - Fire in mobile property used as a fixed structure ● 13 - Mobile property (vehicle) fire

<sup>○ 14 -</sup> Natural vegetation fire ○ 15 - Outside rubbish fire

<sup>\*</sup> Legend shows Incident Type followed by Description (description shortened to 25 characters).