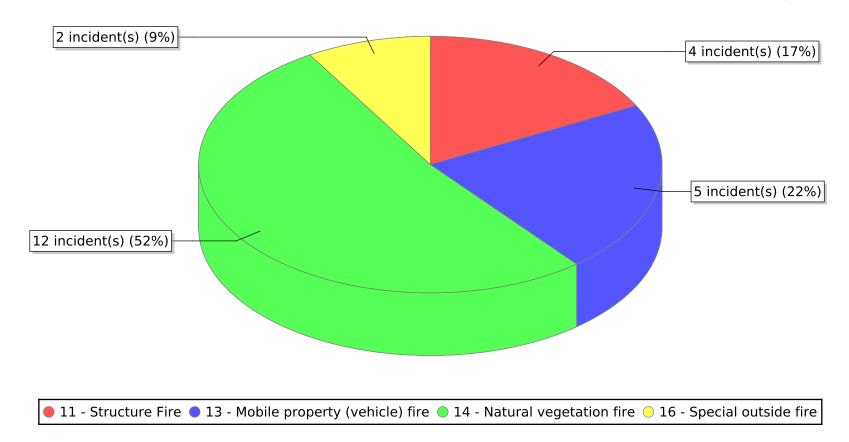

<sup>● 11 -</sup> Structure Fire ● 12 - Fire in mobile property used as a fixed structure ● 13 - Mobile property (vehicle) fire

<sup>14 -</sup> Natural vegetation fire

<sup>\*</sup> Legend shows Incident Type followed by Description (description shortened to 25 characters).