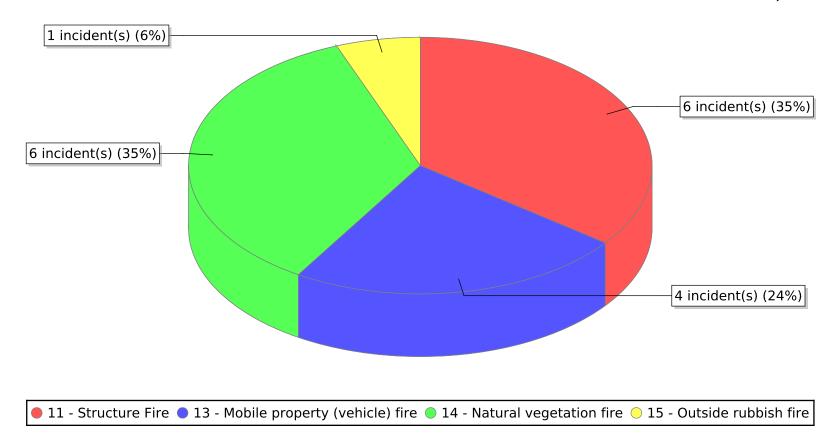

<sup>\*</sup> Legend shows Incident Type followed by Description (description shortened to 25 characters).

| FDID/FD Name               | Fire Incident Type          | # of Fires | % of Fires | Group Fires | % of Group |
|----------------------------|-----------------------------|------------|------------|-------------|------------|
| 37004                      | Structure Fires (110 - 123) | 3          | 27.27 %    | 1,913       | 31.70 %    |
|                            | Vehicle Fires (130 - 138)   | 4          | 36.36 %    | 1,029       | 17.05 %    |
| Monticello Fire Department | Outside Fires (140 - 173)   | 4          | 36.36 %    | 2,855       | 47.32 %    |
|                            | All Other Fires (100)       | 0          | 0.00 %     | 237         | 3.93 %     |
|                            | Total Fires                 | 11         | 100.00 %   | 6,034       | 100.00 %   |