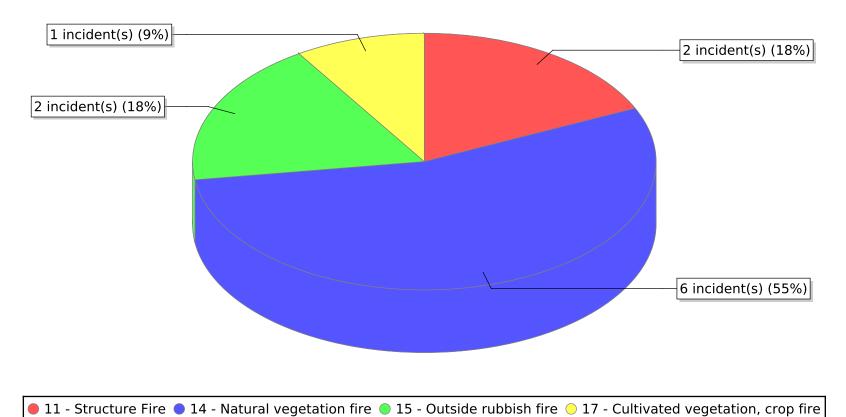

<sup>● 11 -</sup> Structure Fire ● 12 - Fire in mobile property used as a fixed structure ● 13 - Mobile property (vehicle) fire

<sup>14 -</sup> Natural vegetation fire

<sup>\*</sup> Legend shows Incident Type followed by Description (description shortened to 25 characters).