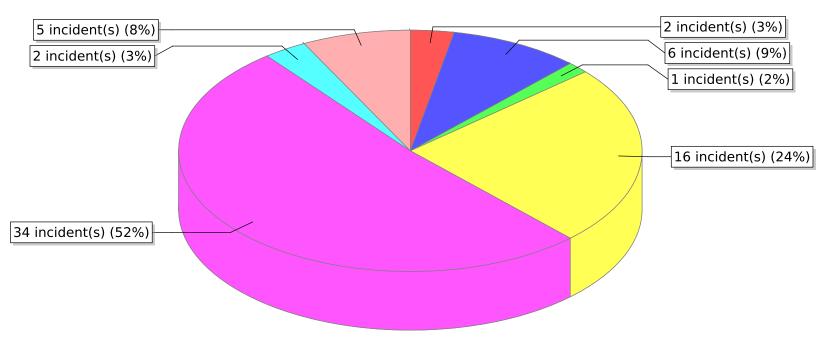

\*Data from deactivated fire depts within the list was not included in the report.

| FDID/FD Name            | Fire Incident Type          | # of Fires | % of Fires | Group Fires | % of Group |
|-------------------------|-----------------------------|------------|------------|-------------|------------|
| 01001                   | Structure Fires (110 - 123) | 4          | 17.39 %    | 1,913       | 31.70 %    |
|                         | Vehicle Fires (130 - 138)   | 5          | 21.74 %    | 1,029       | 17.05 %    |
| Beaver Fire District #1 | Outside Fires (140 - 173)   | 13         | 56.52 %    | 2,855       | 47.32 %    |
|                         | All Other Fires (100)       | 1          | 4.35 %     | 237         | 3.93 %     |
|                         | Total Fires                 | 23         | 100.00 %   | 6,034       | 100.00 %   |