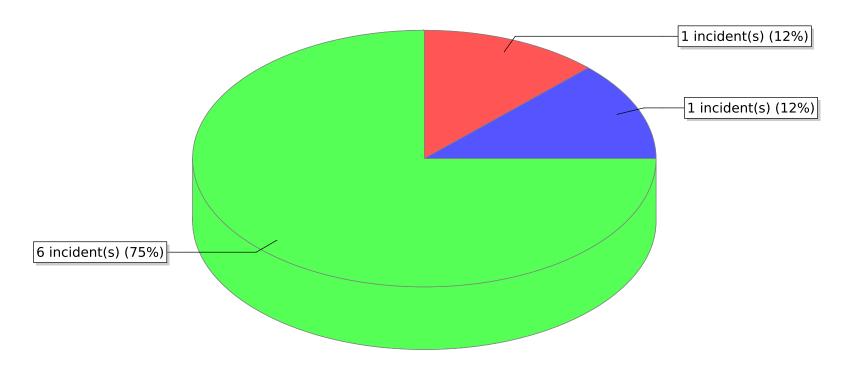

● 11 - Structure Fire ● 12 - Fire in mobile property used as a fixed structure ● 14 - Natural vegetation fire

<sup>\*</sup> Legend shows Incident Type followed by Description (description shortened to 25 characters).