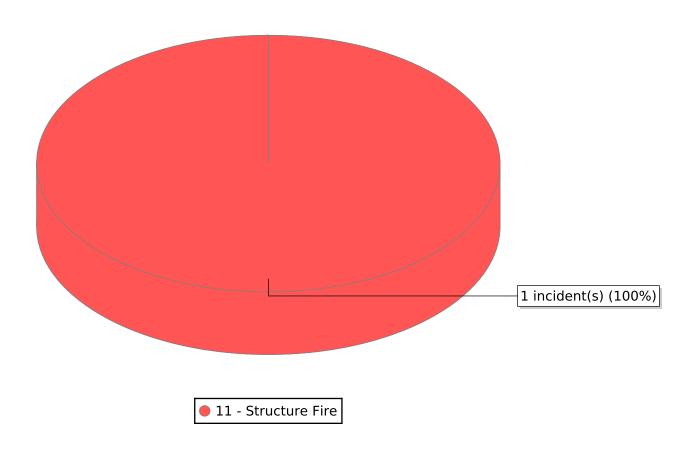

<sup>● 11 -</sup> Structure Fire ● 12 - Fire in mobile property used as a fixed structure ● 13 - Mobile property (vehicle) fire

<sup>14 -</sup> Natural vegetation fire

<sup>\*</sup> Legend shows Incident Type followed by Description (description shortened to 25 characters).