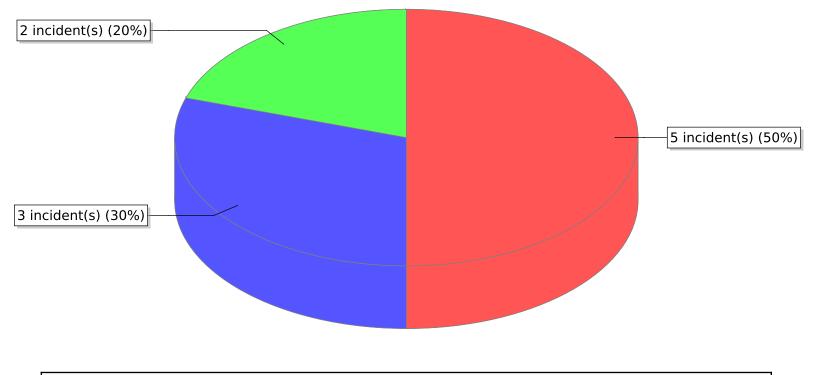

<sup>\*</sup> Legend shows Incident Type followed by Description (description shortened to 25 characters).

| FDID/FD Name            | Fire Incident Type          | # of Fires | % of Fires | Group Fires | % of Group |
|-------------------------|-----------------------------|------------|------------|-------------|------------|
| 39002                   | Structure Fires (110 - 123) | 8          | 34.78 %    | 1,913       | 31.70 %    |
|                         | Vehicle Fires (130 - 138)   | 2          | 8.70 %     | 1,029       | 17.05 %    |
| Ephraim Fire Department | Outside Fires (140 - 173)   | 12         | 52.17 %    | 2,855       | 47.32 %    |
|                         | All Other Fires (100)       | 1          | 4.35 %     | 237         | 3.93 %     |
|                         | Total Fires                 | 23         | 100.00 %   | 6,034       | 100.00 %   |