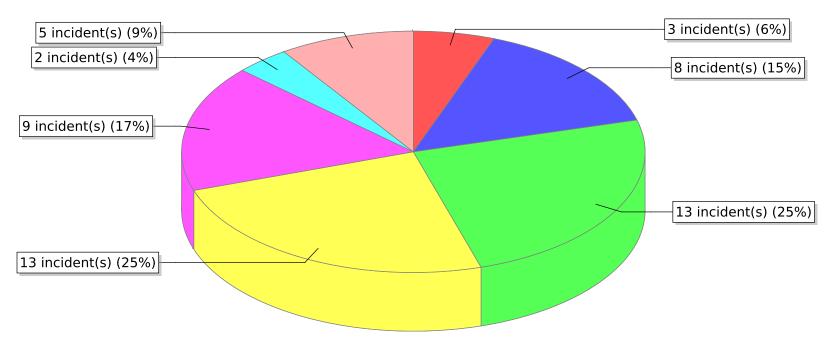

<sup>\*</sup> Legend shows Incident Type followed by Description (description shortened to 25 characters).

| FDID/FD Name    | Fire Incident Type          | # of Fires | % of Fires | Group Fires | % of Group |
|-----------------|-----------------------------|------------|------------|-------------|------------|
| 03003           | Structure Fires (110 - 123) | 11         | 28.95 %    | 1,913       | 31.70 %    |
|                 | Vehicle Fires (130 - 138)   | 9          | 23.68 %    | 1,029       | 17.05 %    |
| Brigham City FD | Outside Fires (140 - 173)   | 18         | 47.37 %    | 2,855       | 47.32 %    |
|                 | All Other Fires (100)       | 0          | 0.00 %     | 237         | 3.93 %     |
|                 | Total Fires                 | 38         | 100.00 %   | 6,034       | 100.00 %   |