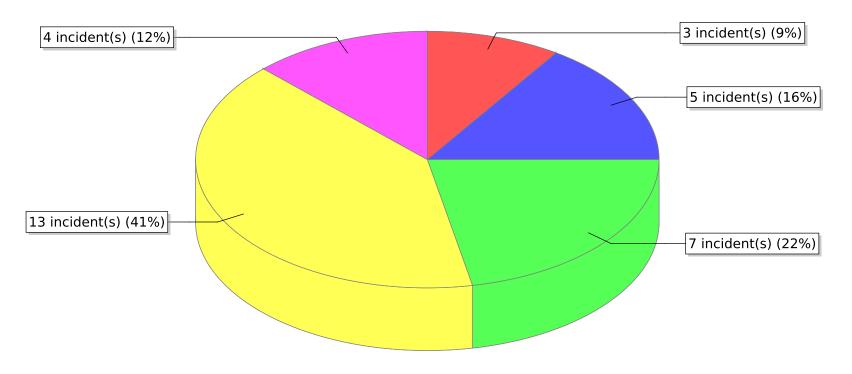

<sup>\*</sup> Legend shows Incident Type followed by Description (description shortened to 25 characters).

| FDID/FD Name  | Fire Incident Type          | # of Fires | % of Fires | Group Fires | % of Group |
|---------------|-----------------------------|------------|------------|-------------|------------|
| 05018         | Structure Fires (110 - 123) | 13         | 23.21 %    | 1,913       | 31.70 %    |
|               | Vehicle Fires (130 - 138)   | 9          | 16.07 %    | 1,029       | 17.05 %    |
| Smithfield FD | Outside Fires (140 - 173)   | 15         | 26.79 %    | 2,855       | 47.32 %    |
|               | All Other Fires (100)       | 19         | 33.93 %    | 237         | 3.93 %     |
|               | Total Fires                 | 56         | 100.00 %   | 6,034       | 100.00 %   |