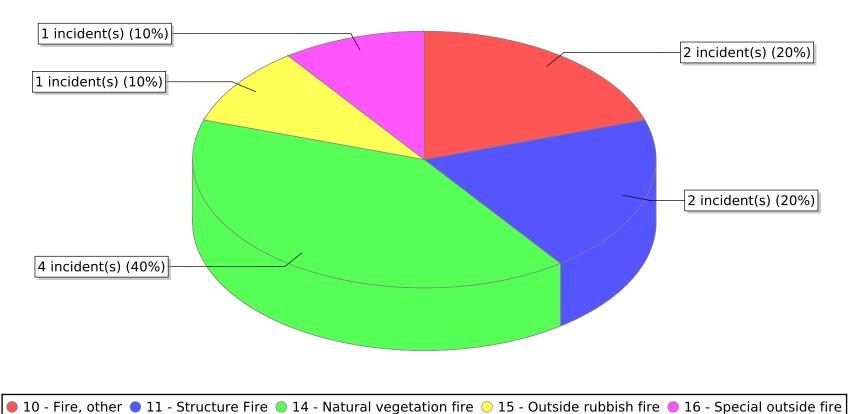

● 10 - Fire, other ● 11 - Structure Fire ● 12 - Fire in mobile property used as a fixed structure ○ 14 - Natural vegetation fire

<sup>\*</sup> Legend shows Incident Type followed by Description (description shortened to 25 characters).