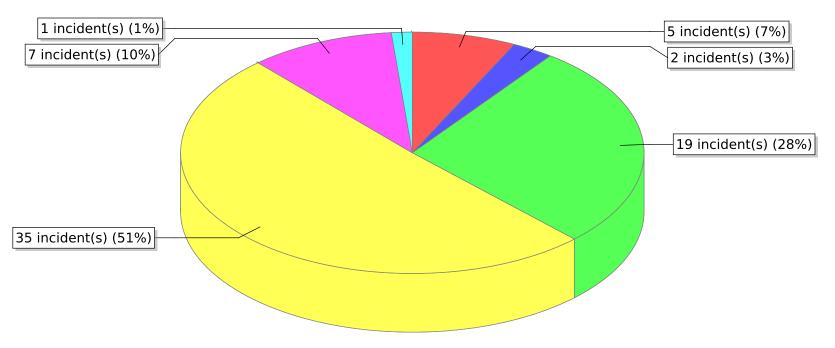

<sup>● 11 -</sup> Structure Fire ● 12 - Fire in mobile property used as a fixed structure ● 13 - Mobile property (vehicle) fire

<sup>14 -</sup> Natural vegetation fire

<sup>\*</sup> Legend shows Incident Type followed by Description (description shortened to 25 characters).