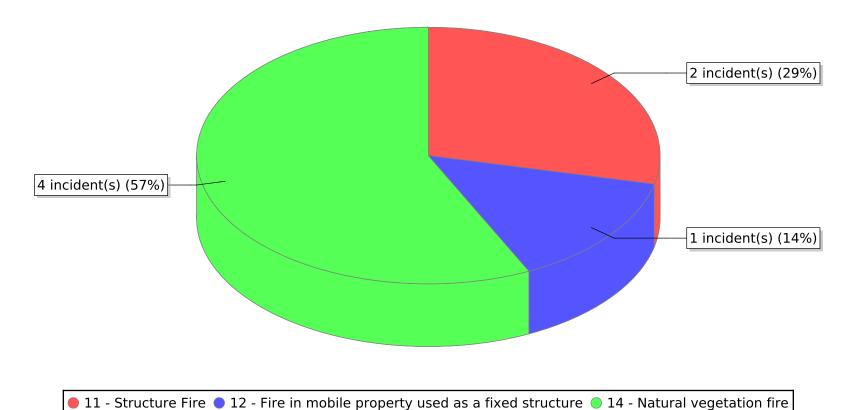

| FDID/FD Name      | Fire Incident Type          | # of Fires | % of Fires | Group Fires | % of Group |
|-------------------|-----------------------------|------------|------------|-------------|------------|
| 17012             | Structure Fires (110 - 123) | 1          | 100.00 %   | 1,913       | 31.70 %    |
|                   | Vehicle Fires (130 - 138)   | 0          | 0.00 %     | 1,029       | 17.05 %    |
| Panguitch Lake FD | Outside Fires (140 - 173)   | 0          | 0.00 %     | 2,855       | 47.32 %    |
|                   | All Other Fires (100)       | 0          | 0.00 %     | 237         | 3.93 %     |
|                   | Total Fires                 | 1          | 100.00 %   | 6.034       | 100.00 %   |