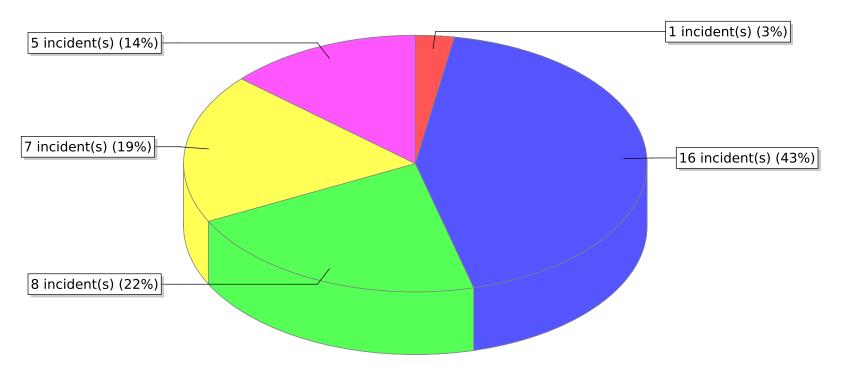

<sup>● 16 -</sup> Special outside fire

<sup>\*</sup> Legend shows Incident Type followed by Description (description shortened to 25 characters).

| FDID/FD Name | Fire Incident Type          | # of Fires | % of Fires | Group Fires | % of Group |
|--------------|-----------------------------|------------|------------|-------------|------------|
| 03008        | Structure Fires (110 - 123) | 7          | 50.00 %    | 1,913       | 31.70 %    |
|              | Vehicle Fires (130 - 138)   | 2          | 14.29 %    | 1,029       | 17.05 %    |
| Garland FD   | Outside Fires (140 - 173)   | 5          | 35.71 %    | 2,855       | 47.32 %    |
|              | All Other Fires (100)       | 0          | 0.00 %     | 237         | 3.93 %     |
|              | Total Fires                 | 14         | 100.00 %   | 6,034       | 100.00 %   |