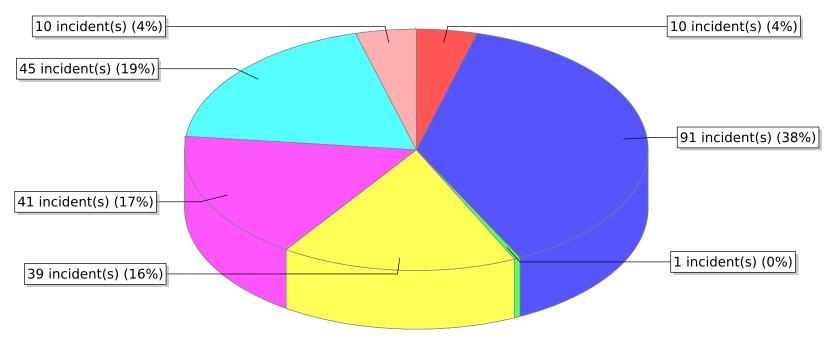

<sup>\*</sup> Legend shows Incident Type followed by Description (description shortened to 25 characters).

| FDID/FD Name      | Fire Incident Type          | # of Fires | % of Fires | Group Fires | % of Group |
|-------------------|-----------------------------|------------|------------|-------------|------------|
| 11020             | Structure Fires (110 - 123) | 45         | 34.09 %    | 1,913       | 31.70 %    |
|                   | Vehicle Fires (130 - 138)   | 34         | 25.76 %    | 1,029       | 17.05 %    |
| South Davis Metro | Outside Fires (140 - 173)   | 53         | 40.15 %    | 2,855       | 47.32 %    |
|                   | All Other Fires (100)       | 0          | 0.00 %     | 237         | 3.93 %     |
|                   | Total Fires                 | 132        | 100.00 %   | 6,034       | 100.00 %   |