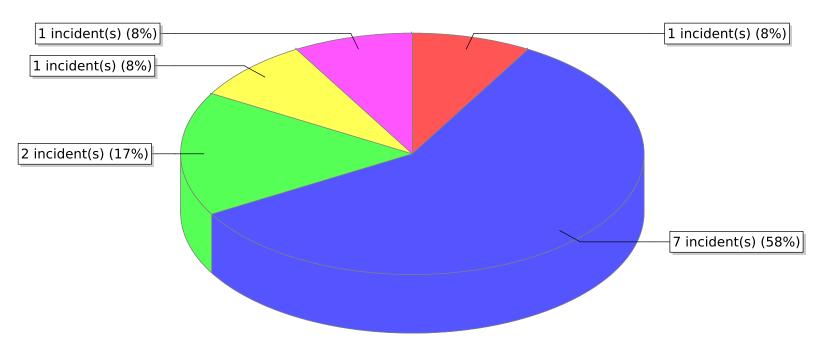

| FDID/FD Name | Fire Incident Type          | # of Fires | % of Fires | Group Fires | % of Group |
|--------------|-----------------------------|------------|------------|-------------|------------|
| 03007        | Structure Fires (110 - 123) | 3          | 25.00 %    | 1,913       | 31.70 %    |
|              | Vehicle Fires (130 - 138)   | 3          | 25.00 %    | 1,029       | 17.05 %    |
| Fielding FD  | Outside Fires (140 - 173)   | 6          | 50.00 %    | 2,855       | 47.32 %    |
|              | All Other Fires (100)       | 0          | 0.00 %     | 237         | 3.93 %     |
|              | Total Fires                 | 12         | 100.00 %   | 6,034       | 100.00 %   |