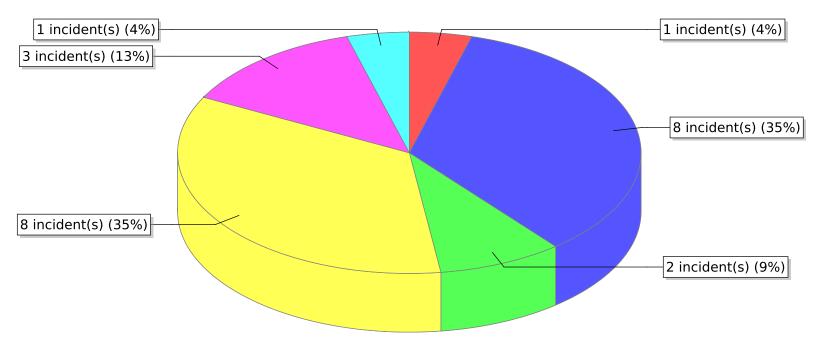

<sup>\*</sup> Legend shows Incident Type followed by Description (description shortened to 25 characters).

| FDID/FD Name  | Fire Incident Type          | # of Fires | % of Fires | Group Fires | % of Group |
|---------------|-----------------------------|------------|------------|-------------|------------|
| 05018         | Structure Fires (110 - 123) | 13         | 23.21 %    | 1,913       | 31.70 %    |
|               | Vehicle Fires (130 - 138)   | 9          | 16.07 %    | 1,029       | 17.05 %    |
| Smithfield FD | Outside Fires (140 - 173)   | 15         | 26.79 %    | 2,855       | 47.32 %    |
|               | All Other Fires (100)       | 19         | 33.93 %    | 237         | 3.93 %     |
|               | Total Fires                 | 56         | 100.00 %   | 6,034       | 100.00 %   |