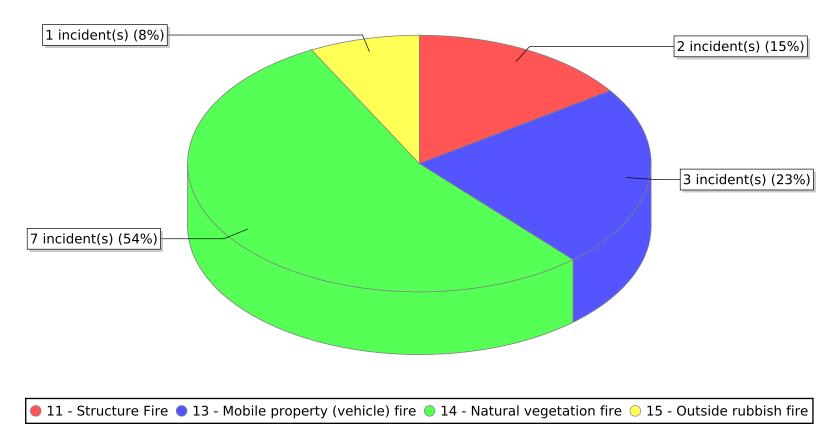

<sup>\*</sup> Legend shows Incident Type followed by Description (description shortened to 25 characters).

Report Period: From 01/01/2019 to 12/31/2019

| FDID/FD Name  | Fire Incident Type          | # of Fires | % of Fires | Group Fires | % of Group |
|---------------|-----------------------------|------------|------------|-------------|------------|
| 15004         | Structure Fires (110 - 123) | 2          | 28.57 %    | 1,913       | 31.70 %    |
|               | Vehicle Fires (130 - 138)   | 0          | 0.00 %     | 1,029       | 17.05 %    |
| Emery City FD | Outside Fires (140 - 173)   | 4          | 57.14 %    | 2,855       | 47.32 %    |
|               | All Other Fires (100)       | 1          | 14.29 %    | 237         | 3.93 %     |
|               | Total Fires                 | 7          | 100.00 %   | 6.034       | 100.00 %   |