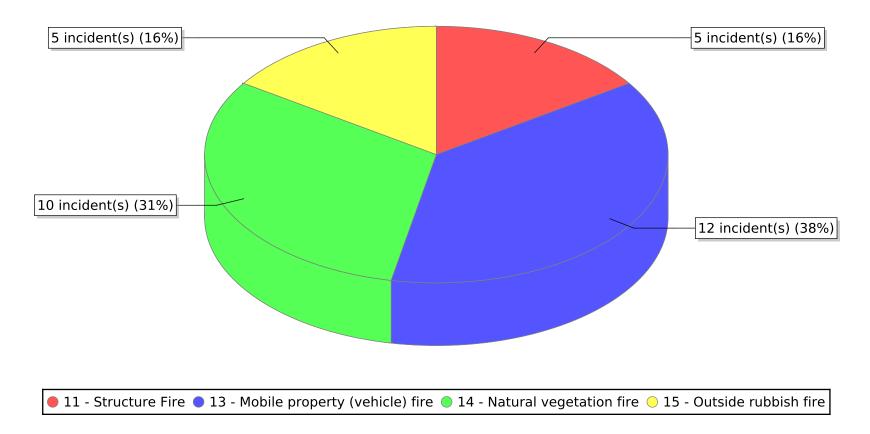

<sup>\*</sup> Legend shows Incident Type followed by Description (description shortened to 25 characters).

| FDID/FD Name    | Fire Incident Type          | # of Fires | % of Fires | Group Fires | % of Group |
|-----------------|-----------------------------|------------|------------|-------------|------------|
| 03003           | Structure Fires (110 - 123) | 11         | 28.95 %    | 1,913       | 31.70 %    |
|                 | Vehicle Fires (130 - 138)   | 9          | 23.68 %    | 1,029       | 17.05 %    |
| Brigham City FD | Outside Fires (140 - 173)   | 18         | 47.37 %    | 2,855       | 47.32 %    |
|                 | All Other Fires (100)       | 0          | 0.00 %     | 237         | 3.93 %     |
|                 | Total Fires                 | 38         | 100.00 %   | 6,034       | 100.00 %   |