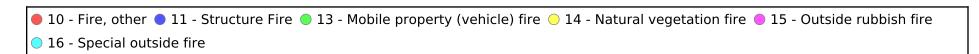

<sup>● 11 -</sup> Structure Fire ● 12 - Fire in mobile property used as a fixed structure ● 13 - Mobile property (vehicle) fire

<sup>○ 14 -</sup> Natural vegetation fire ○ 15 - Outside rubbish fire

<sup>\*</sup> Legend shows Incident Type followed by Description (description shortened to 25 characters).