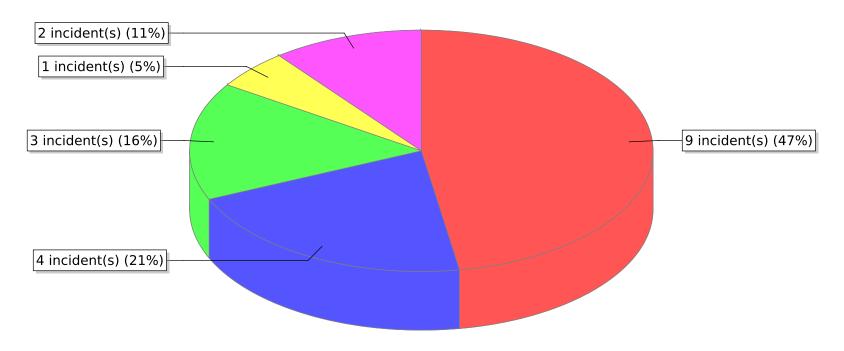

<sup>● 11 -</sup> Structure Fire ● 12 - Fire in mobile property used as a fixed structure ● 13 - Mobile property (vehicle) fire

<sup>○ 14 -</sup> Natural vegetation fire ○ 15 - Outside rubbish fire

<sup>\*</sup> Legend shows Incident Type followed by Description (description shortened to 25 characters).