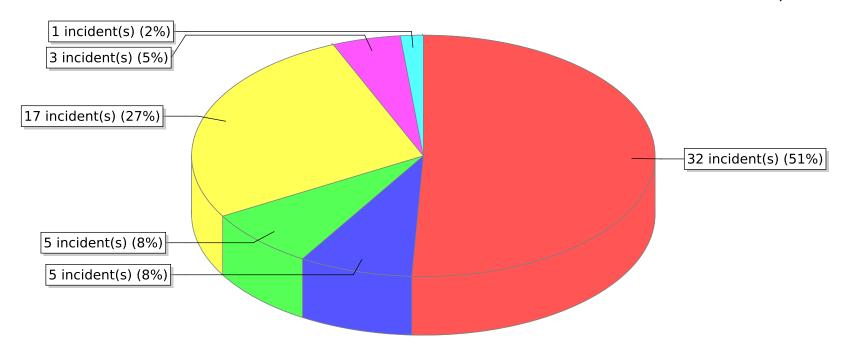

<sup>● 16 -</sup> Special outside fire

<sup>\*</sup> Legend shows Incident Type followed by Description (description shortened to 25 characters).

| FDID/FD Name   | Fire Incident Type          | # of Fires | % of Fires | Group Fires | % of Group |
|----------------|-----------------------------|------------|------------|-------------|------------|
| 11003          | Structure Fires (110 - 123) | 28         | 45.90 %    | 1,913       | 31.70 %    |
|                | Vehicle Fires (130 - 138)   | 10         | 16.39 %    | 1,029       | 17.05 %    |
| North Davis FD | Outside Fires (140 - 173)   | 20         | 32.79 %    | 2,855       | 47.32 %    |
|                | All Other Fires (100)       | 3          | 4.92 %     | 237         | 3.93 %     |
|                | Total Fires                 | 61         | 100.00 %   | 6,034       | 100.00 %   |

<sup>\*</sup> Legend shows Incident Type followed by Description (description shortened to 25 characters).

| FDID/FD Name | Fire Incident Type          | # of Fires | % of Fires | Group Fires | % of Group |
|--------------|-----------------------------|------------|------------|-------------|------------|
| 11004        | Structure Fires (110 - 123) | 8          | 47.06 %    | 1,913       | 31.70 %    |
|              | Vehicle Fires (130 - 138)   | 2          | 11.76 %    | 1,029       | 17.05 %    |
| Clinton FD   | Outside Fires (140 - 173)   | 7          | 41.18 %    | 2,855       | 47.32 %    |
|              | All Other Fires (100)       | 0          | 0.00 %     | 237         | 3.93 %     |
|              | Total Fires                 | 17         | 100.00 %   | 6.034       | 100.00 %   |

<sup>\*</sup> Legend shows Incident Type followed by Description (description shortened to 25 characters).

| FDID/FD Name  | Fire Incident Type          | # of Fires | % of Fires | Group Fires | % of Group |
|---------------|-----------------------------|------------|------------|-------------|------------|
| 11006         | Structure Fires (110 - 123) | 5          | 15.62 %    | 1,913       | 31.70 %    |
|               | Vehicle Fires (130 - 138)   | 12         | 37.50 %    | 1,029       | 17.05 %    |
| Farmington FD | Outside Fires (140 - 173)   | 15         | 46.88 %    | 2,855       | 47.32 %    |
|               | All Other Fires (100)       | 0          | 0.00 %     | 237         | 3.93 %     |
|               | Total Fires                 | 32         | 100.00 %   | 6,034       | 100.00 %   |