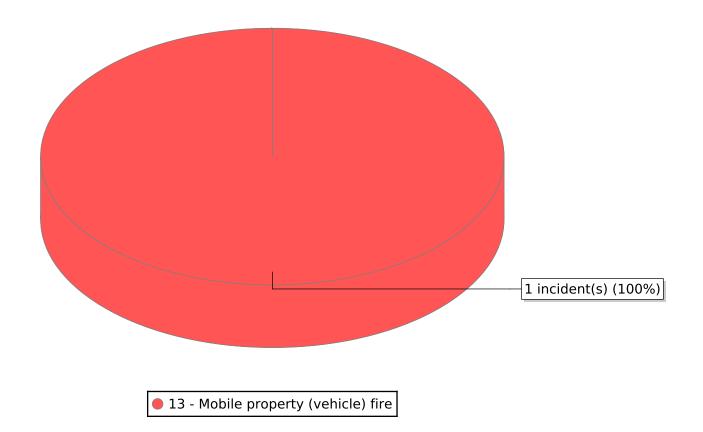

<sup>\*</sup> Legend shows Incident Type followed by Description (description shortened to 25 characters).

| FDID/FD Name | Fire Incident Type          | # of Fires | % of Fires | Group Fires | % of Group |
|--------------|-----------------------------|------------|------------|-------------|------------|
| 33006        | Structure Fires (110 - 123) | 0          | 0.00 %     | 1,913       | 31.70 %    |
|              | Vehicle Fires (130 - 138)   | 1          | 100.00 %   | 1,029       | 17.05 %    |
| Woodruff FD  | Outside Fires (140 - 173)   | 0          | 0.00 %     | 2,855       | 47.32 %    |
|              | All Other Fires (100)       | 0          | 0.00 %     | 237         | 3.93 %     |
|              | Total Fires                 | 1          | 100.00 %   | 6.034       | 100.00 %   |