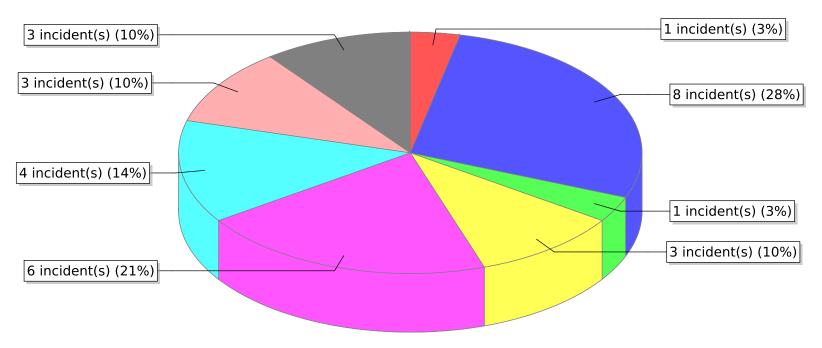

<sup>● 10 -</sup> Fire, other ● 12 - Fire in mobile property used as a fixed structure ● 13 - Mobile property (vehicle) fire

<sup>○ 14 -</sup> Natural vegetation fire ○ 15 - Outside rubbish fire

<sup>\*</sup> Legend shows Incident Type followed by Description (description shortened to 25 characters).