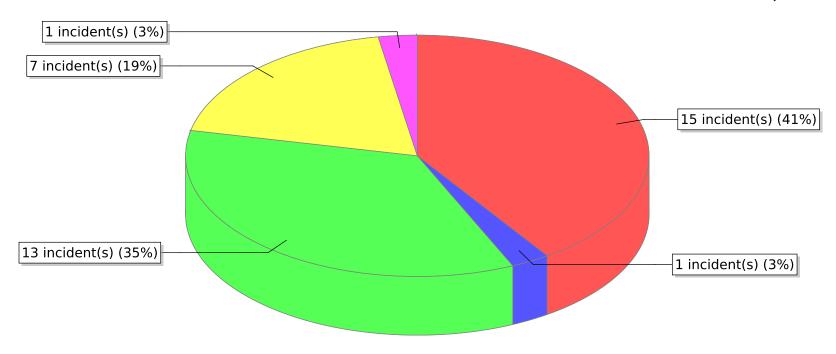

● 11 - Structure Fire ● 12 - Fire in mobile property used as a fixed structure ● 14 - Natural vegetation fire

<sup>\*</sup> Legend shows Incident Type followed by Description (description shortened to 25 characters).