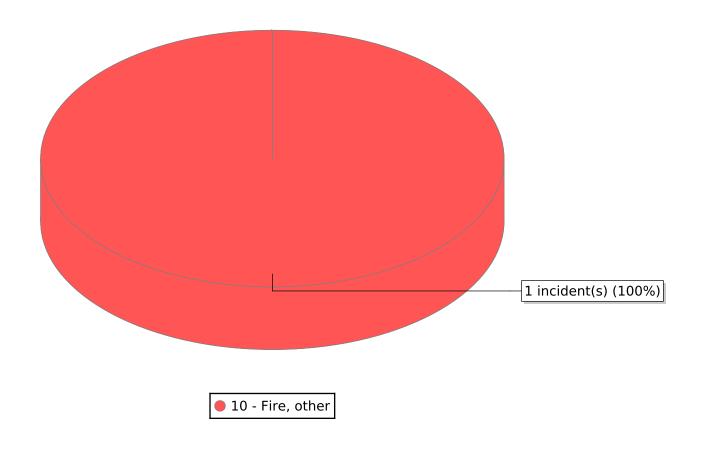

● 10 - Fire, other ● 11 - Structure Fire ● 12 - Fire in mobile property used as a fixed structure ○ 14 - Natural vegetation fire

<sup>\*</sup> Legend shows Incident Type followed by Description (description shortened to 25 characters).