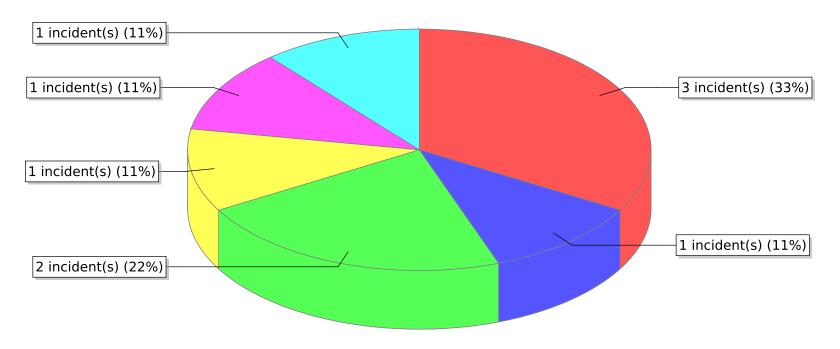

<sup>● 10 -</sup> Fire, other ● 12 - Fire in mobile property used as a fixed structure ● 13 - Mobile property (vehicle) fire

<sup>○ 14 -</sup> Natural vegetation fire ○ 15 - Outside rubbish fire

<sup>\*</sup> Legend shows Incident Type followed by Description (description shortened to 25 characters).