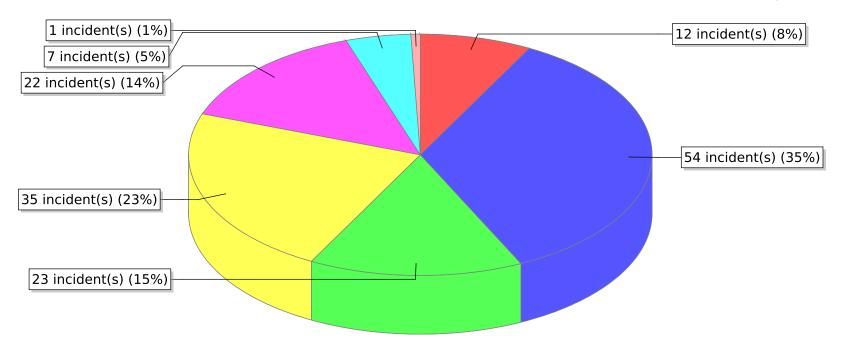

\*Data from deactivated fire depts within the list was not included in the report.

| FDID/FD Name            | Fire Incident Type          | # of Fires | % of Fires | Group Fires | % of Group |
|-------------------------|-----------------------------|------------|------------|-------------|------------|
| 01001                   | Structure Fires (110 - 123) | 4          | 17.39 %    | 1,913       | 31.70 %    |
|                         | Vehicle Fires (130 - 138)   | 5          | 21.74 %    | 1,029       | 17.05 %    |
| Beaver Fire District #1 | Outside Fires (140 - 173)   | 13         | 56.52 %    | 2,855       | 47.32 %    |
|                         | All Other Fires (100)       | 1          | 4.35 %     | 237         | 3.93 %     |
|                         | Total Fires                 | 23         | 100.00 %   | 6,034       | 100.00 %   |