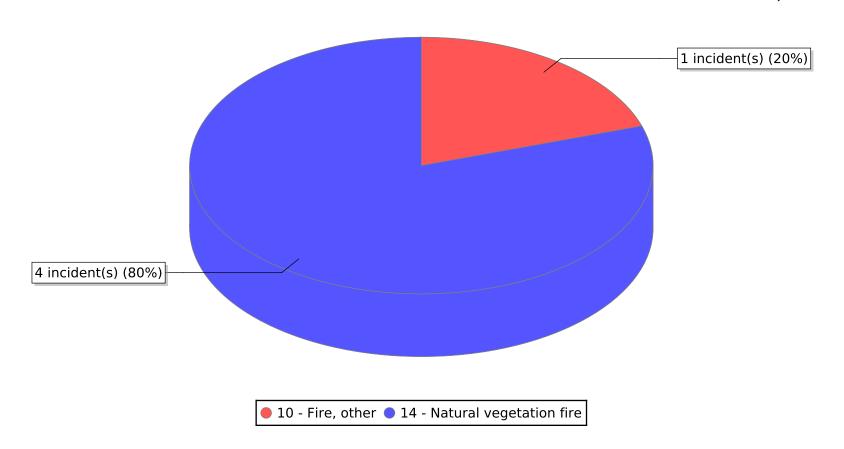

<sup>\*</sup> Legend shows Incident Type followed by Description (description shortened to 25 characters).

| FDID/FD Name | Fire Incident Type          | # of Fires | % of Fires | Group Fires | % of Group |
|--------------|-----------------------------|------------|------------|-------------|------------|
| 33006        | Structure Fires (110 - 123) | 0          | 0.00 %     | 1,913       | 31.70 %    |
|              | Vehicle Fires (130 - 138)   | 1          | 100.00 %   | 1,029       | 17.05 %    |
| Woodruff FD  | Outside Fires (140 - 173)   | 0          | 0.00 %     | 2,855       | 47.32 %    |
|              | All Other Fires (100)       | 0          | 0.00 %     | 237         | 3.93 %     |
|              | Total Fires                 | 1          | 100.00 %   | 6.034       | 100.00 %   |