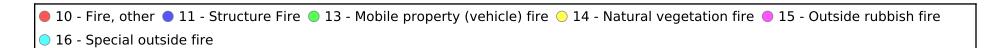

● 10 - Fire, other ● 11 - Structure Fire ● 12 - Fire in mobile property used as a fixed structure ○ 14 - Natural vegetation fire

<sup>\*</sup> Legend shows Incident Type followed by Description (description shortened to 25 characters).