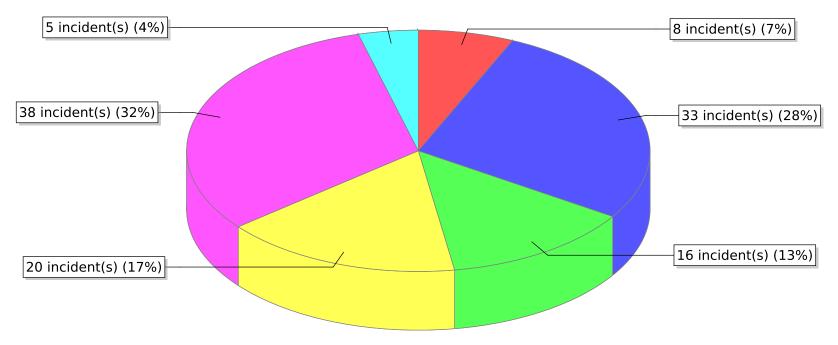

<sup>● 11 -</sup> Structure Fire ● 12 - Fire in mobile property used as a fixed structure ● 13 - Mobile property (vehicle) fire

<sup>○ 14 -</sup> Natural vegetation fire ○ 15 - Outside rubbish fire

<sup>\*</sup> Legend shows Incident Type followed by Description (description shortened to 25 characters).