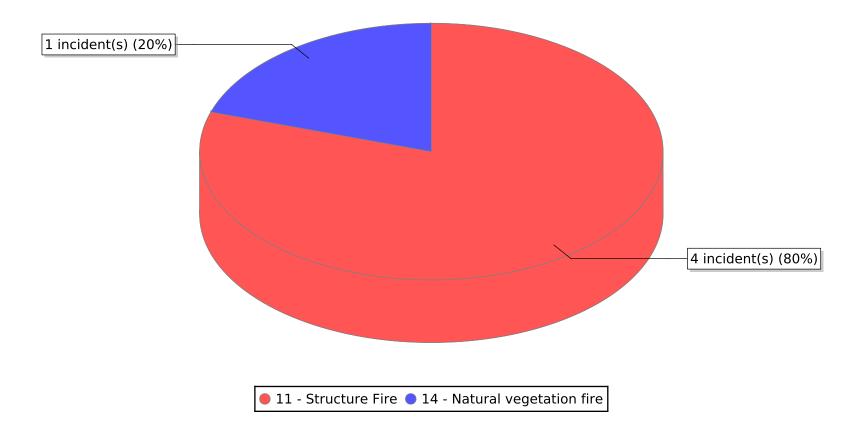

<sup>● 11 -</sup> Structure Fire ● 12 - Fire in mobile property used as a fixed structure ● 13 - Mobile property (vehicle) fire

<sup>14 -</sup> Natural vegetation fire

<sup>\*</sup> Legend shows Incident Type followed by Description (description shortened to 25 characters).