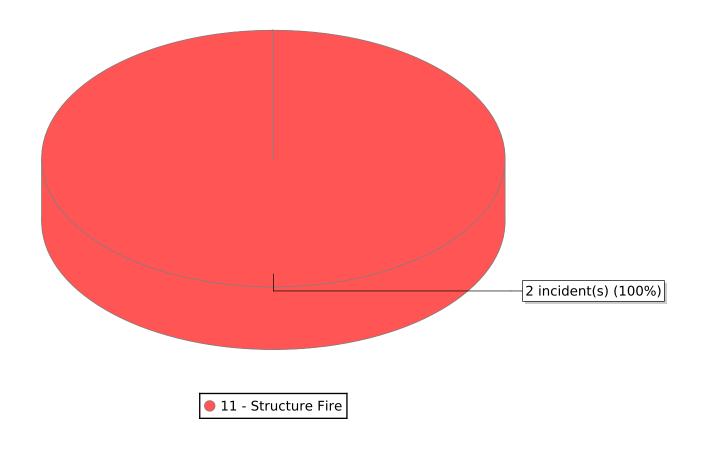

<sup>● 11 -</sup> Structure Fire ● 12 - Fire in mobile property used as a fixed structure ● 13 - Mobile property (vehicle) fire

<sup>14 -</sup> Natural vegetation fire

<sup>\*</sup> Legend shows Incident Type followed by Description (description shortened to 25 characters).