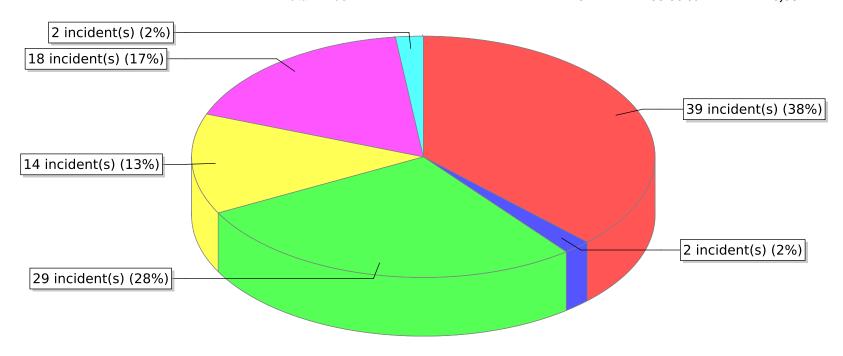

| FDID/FD Name      | Fire Incident Type          | # of Fires | % of Fires | Group Fires | % of Group |
|-------------------|-----------------------------|------------|------------|-------------|------------|
| 35005             | Structure Fires (110 - 123) | 262        | 38.19 %    | 1,913       | 31.70 %    |
|                   | Vehicle Fires (130 - 138)   | 90         | 13.12 %    | 1,029       | 17.05 %    |
| Salt Lake City FD | Outside Fires (140 - 173)   | 293        | 42.71 %    | 2,855       | 47.32 %    |
|                   | All Other Fires (100)       | 41         | 5.98 %     | 237         | 3.93 %     |
|                   | Total Fires                 | 686        | 100.00 %   | 6,034       | 100.00 %   |