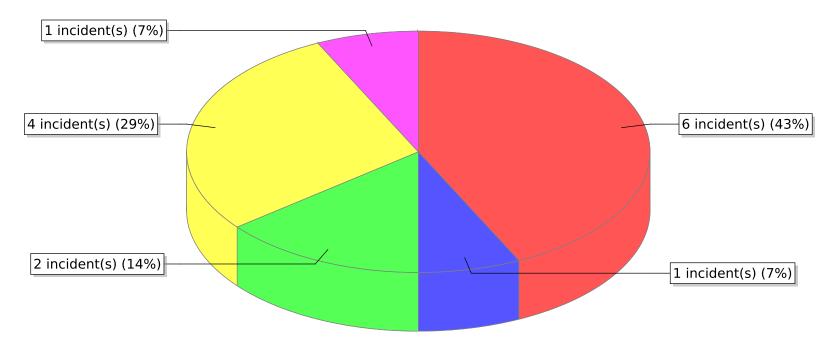

<sup>\*</sup> Legend shows Incident Type followed by Description (description shortened to 25 characters).

| FDID/FD Name    | Fire Incident Type          | # of Fires | % of Fires | Group Fires | % of Group |
|-----------------|-----------------------------|------------|------------|-------------|------------|
| 03003           | Structure Fires (110 - 123) | 11         | 28.95 %    | 1,913       | 31.70 %    |
|                 | Vehicle Fires (130 - 138)   | 9          | 23.68 %    | 1,029       | 17.05 %    |
| Brigham City FD | Outside Fires (140 - 173)   | 18         | 47.37 %    | 2,855       | 47.32 %    |
|                 | All Other Fires (100)       | 0          | 0.00 %     | 237         | 3.93 %     |
|                 | Total Fires                 | 38         | 100.00 %   | 6,034       | 100.00 %   |