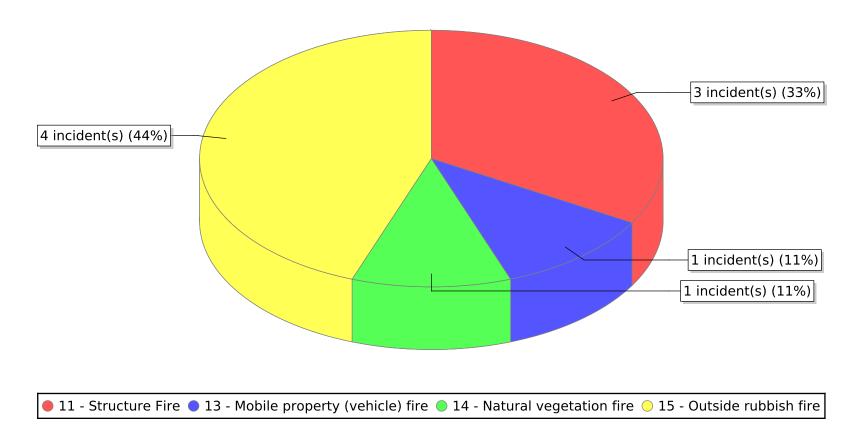

<sup>● 11 -</sup> Structure Fire ● 12 - Fire in mobile property used as a fixed structure ● 13 - Mobile property (vehicle) fire

<sup>14 -</sup> Natural vegetation fire

<sup>\*</sup> Legend shows Incident Type followed by Description (description shortened to 25 characters).