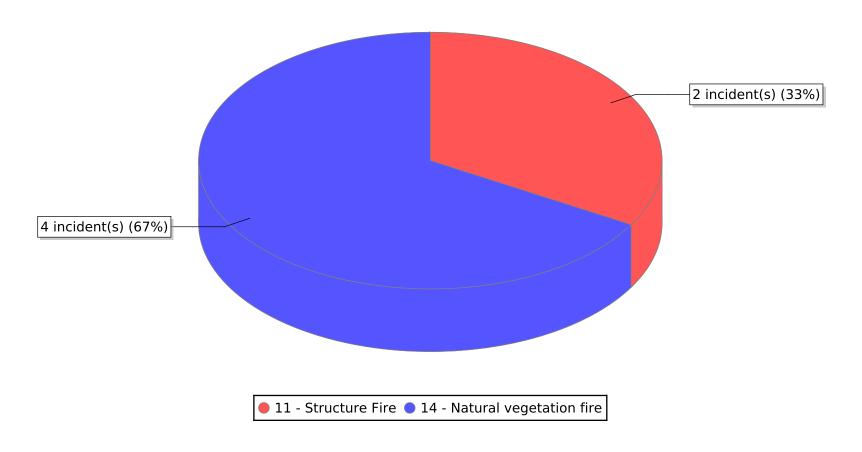

<sup>● 11 -</sup> Structure Fire ● 12 - Fire in mobile property used as a fixed structure ● 13 - Mobile property (vehicle) fire

<sup>14 -</sup> Natural vegetation fire

<sup>\*</sup> Legend shows Incident Type followed by Description (description shortened to 25 characters).