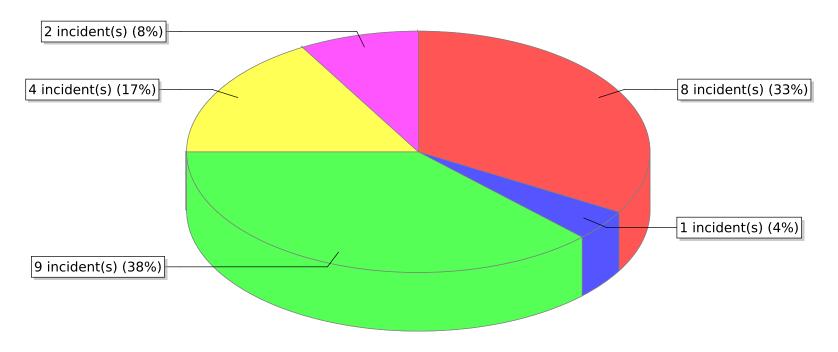

● 10 - Fire, other ● 11 - Structure Fire ● 13 - Mobile property (vehicle) fire ○ 14 - Natural vegetation fire ● 15 - Outside rubbish fire

<sup>\*</sup> Legend shows Incident Type followed by Description (description shortened to 25 characters).