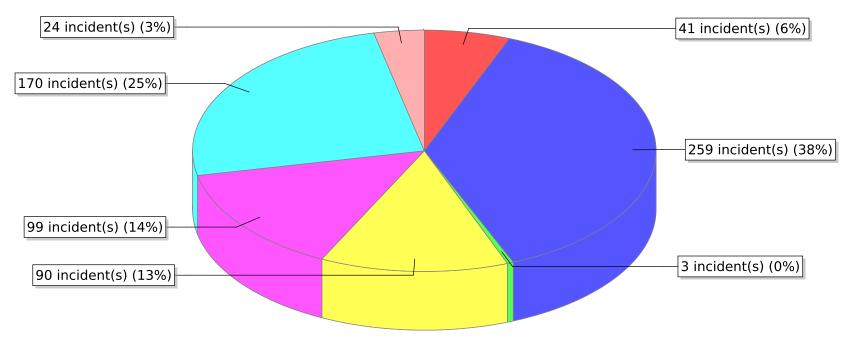

\*Data from deactivated fire depts within the list was not included in the report.

| FDID/FD Name            | Fire Incident Type          | # of Fires | % of Fires | Group Fires | % of Group |
|-------------------------|-----------------------------|------------|------------|-------------|------------|
| 01001                   | Structure Fires (110 - 123) | 4          | 17.39 %    | 1,913       | 31.70 %    |
|                         | Vehicle Fires (130 - 138)   | 5          | 21.74 %    | 1,029       | 17.05 %    |
| Beaver Fire District #1 | Outside Fires (140 - 173)   | 13         | 56.52 %    | 2,855       | 47.32 %    |
|                         | All Other Fires (100)       | 1          | 4.35 %     | 237         | 3.93 %     |
|                         | Total Fires                 | 23         | 100.00 %   | 6,034       | 100.00 %   |