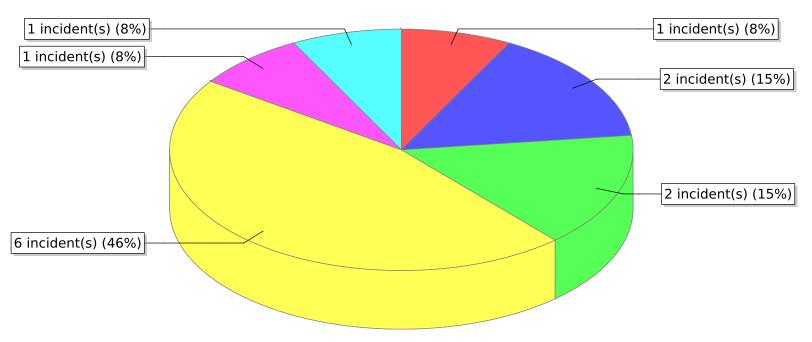

<sup>● 11 -</sup> Structure Fire ● 12 - Fire in mobile property used as a fixed structure ● 13 - Mobile property (vehicle) fire

<sup>○ 14 -</sup> Natural vegetation fire ○ 15 - Outside rubbish fire

<sup>\*</sup> Legend shows Incident Type followed by Description (description shortened to 25 characters).