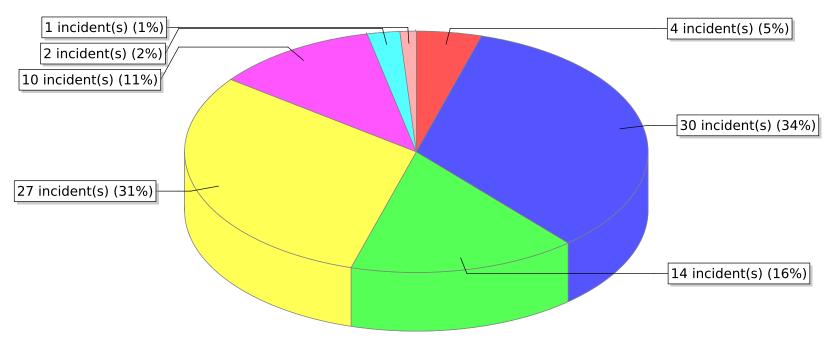

<sup>○ 14 -</sup> Natural vegetation fire ○ 15 - Outside rubbish fire ○ 16 - Special outside fire ○ 17 - Cultivated vegetation, crop fire

<sup>\*</sup> Legend shows Incident Type followed by Description (description shortened to 25 characters).