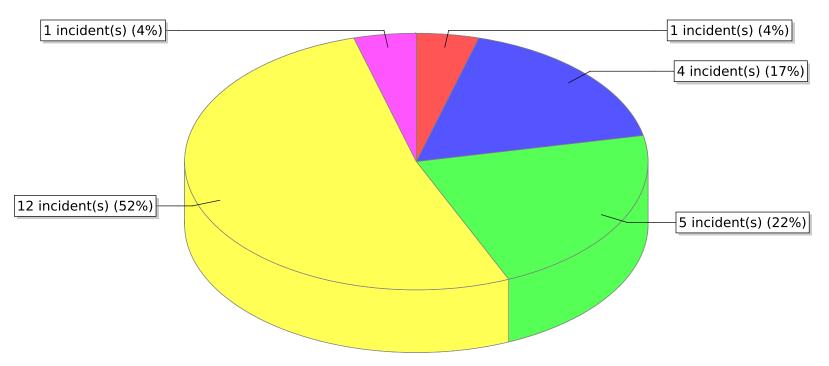

\*Data from deactivated fire depts within the list was not included in the report.

| FDID/FD Name            | Fire Incident Type          | # of Fires | % of Fires | Group Fires | % of Group |
|-------------------------|-----------------------------|------------|------------|-------------|------------|
| 01001                   | Structure Fires (110 - 123) | 4          | 17.39 %    | 1,913       | 31.70 %    |
|                         | Vehicle Fires (130 - 138)   | 5          | 21.74 %    | 1,029       | 17.05 %    |
| Beaver Fire District #1 | Outside Fires (140 - 173)   | 13         | 56.52 %    | 2,855       | 47.32 %    |
|                         | All Other Fires (100)       | 1          | 4.35 %     | 237         | 3.93 %     |
|                         | Total Fires                 | 23         | 100.00 %   | 6,034       | 100.00 %   |