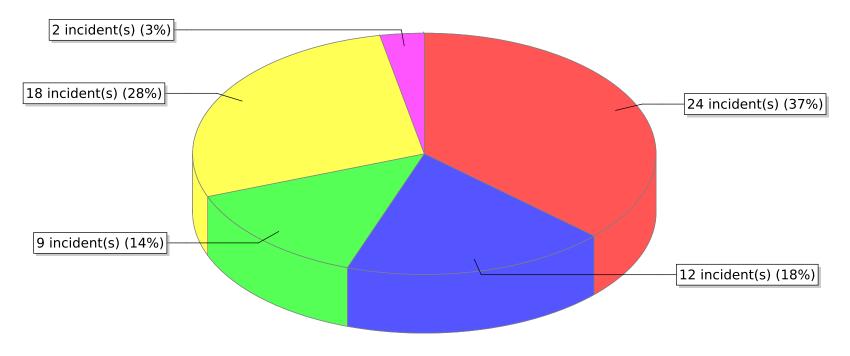

<sup>● 10 -</sup> Fire, other ● 12 - Fire in mobile property used as a fixed structure ● 13 - Mobile property (vehicle) fire

<sup>○ 14 -</sup> Natural vegetation fire ○ 15 - Outside rubbish fire

<sup>\*</sup> Legend shows Incident Type followed by Description (description shortened to 25 characters).