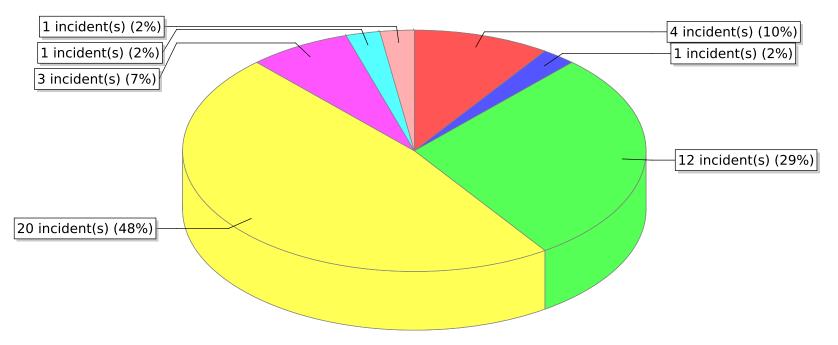

| FDID/FD Name      | Fire Incident Type          | # of Fires | % of Fires | Group Fires | % of Group |
|-------------------|-----------------------------|------------|------------|-------------|------------|
| 35005             | Structure Fires (110 - 123) | 262        | 38.19 %    | 1,913       | 31.70 %    |
|                   | Vehicle Fires (130 - 138)   | 90         | 13.12 %    | 1,029       | 17.05 %    |
| Salt Lake City FD | Outside Fires (140 - 173)   | 293        | 42.71 %    | 2,855       | 47.32 %    |
|                   | All Other Fires (100)       | 41         | 5.98 %     | 237         | 3.93 %     |
|                   | Total Fires                 | 686        | 100.00 %   | 6,034       | 100.00 %   |