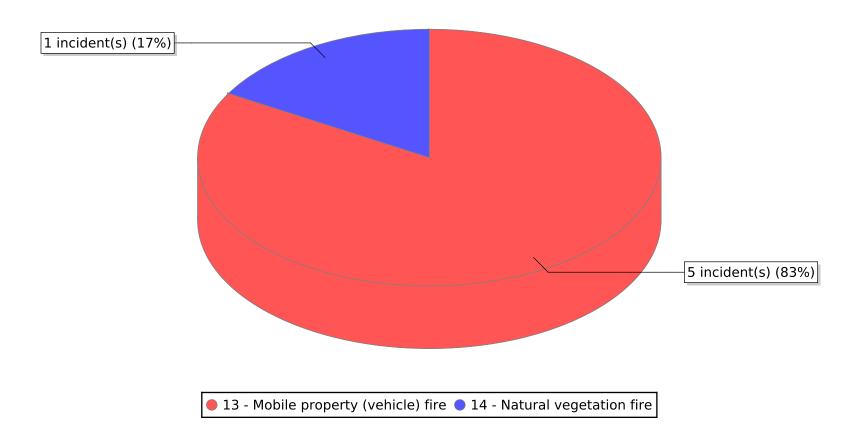

● 12 - Fire in mobile property used as a fixed structure ● 13 - Mobile property (vehicle) fire ● 14 - Natural vegetation fire

<sup>\*</sup> Legend shows Incident Type followed by Description (description shortened to 25 characters).