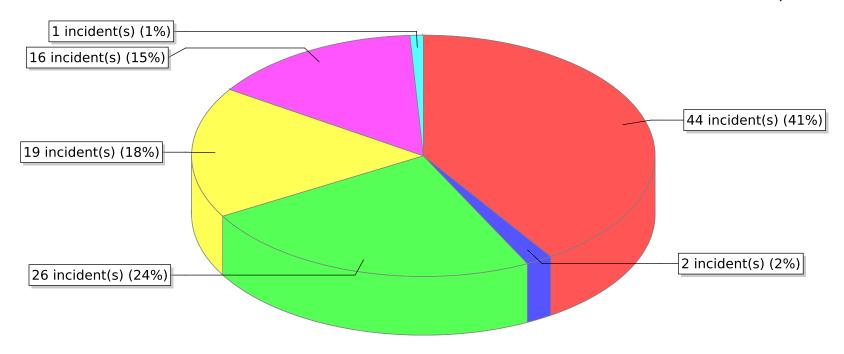

● 10 - Fire, other ● 11 - Structure Fire ● 12 - Fire in mobile property used as a fixed structure ○ 14 - Natural vegetation fire

<sup>\*</sup> Legend shows Incident Type followed by Description (description shortened to 25 characters).