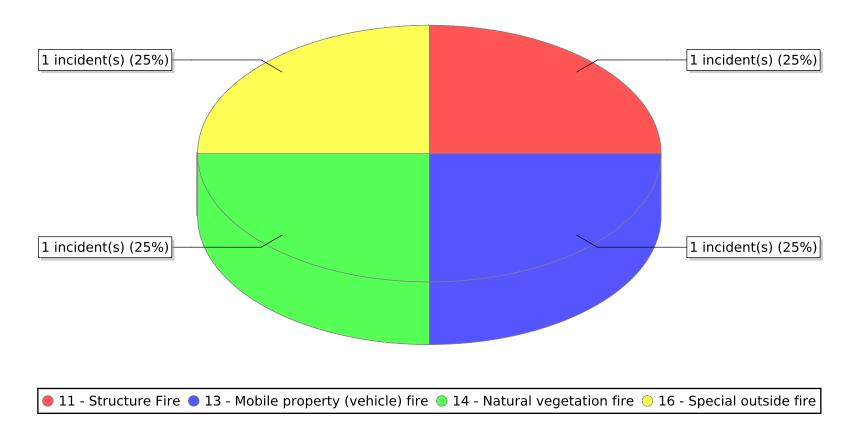

<sup>● 16 -</sup> Special outside fire

<sup>\*</sup> Legend shows Incident Type followed by Description (description shortened to 25 characters).

| FDID/FD Name | Fire Incident Type          | # of Fires | % of Fires | Group Fires | % of Group |
|--------------|-----------------------------|------------|------------|-------------|------------|
| 03008        | Structure Fires (110 - 123) | 7          | 50.00 %    | 1,913       | 31.70 %    |
|              | Vehicle Fires (130 - 138)   | 2          | 14.29 %    | 1,029       | 17.05 %    |
| Garland FD   | Outside Fires (140 - 173)   | 5          | 35.71 %    | 2,855       | 47.32 %    |
|              | All Other Fires (100)       | 0          | 0.00 %     | 237         | 3.93 %     |
|              | Total Fires                 | 14         | 100.00 %   | 6,034       | 100.00 %   |