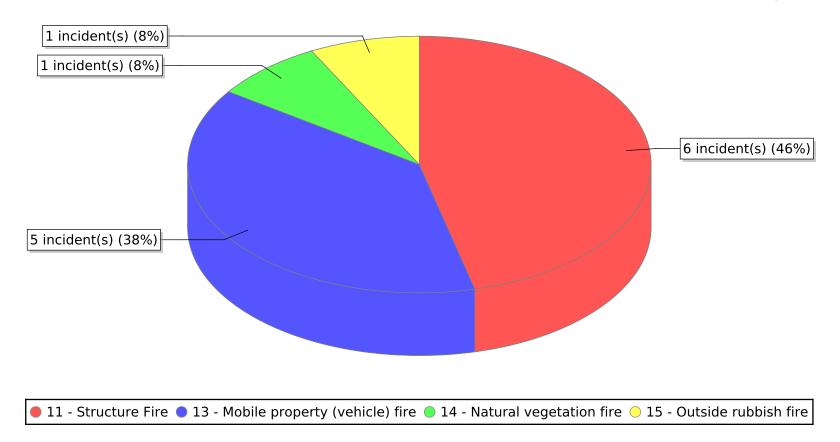

<sup>● 11 -</sup> Structure Fire ● 12 - Fire in mobile property used as a fixed structure ● 13 - Mobile property (vehicle) fire

<sup>14 -</sup> Natural vegetation fire

<sup>\*</sup> Legend shows Incident Type followed by Description (description shortened to 25 characters).