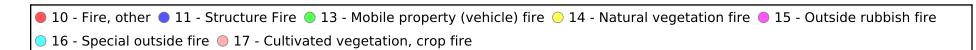

\*Data from deactivated fire depts within the list was not included in the report.

| FDID/FD Name            | Fire Incident Type          | # of Fires | % of Fires | Group Fires | % of Group |
|-------------------------|-----------------------------|------------|------------|-------------|------------|
| 01001                   | Structure Fires (110 - 123) | 4          | 17.39 %    | 1,913       | 31.70 %    |
|                         | Vehicle Fires (130 - 138)   | 5          | 21.74 %    | 1,029       | 17.05 %    |
| Beaver Fire District #1 | Outside Fires (140 - 173)   | 13         | 56.52 %    | 2,855       | 47.32 %    |
|                         | All Other Fires (100)       | 1          | 4.35 %     | 237         | 3.93 %     |
|                         | Total Fires                 | 23         | 100.00 %   | 6,034       | 100.00 %   |