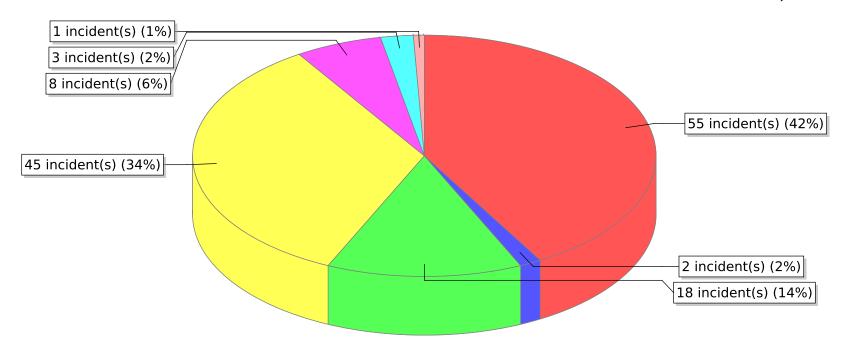

<sup>\*</sup> Legend shows Incident Type followed by Description (description shortened to 25 characters).

| FDID/FD Name      | Fire Incident Type          | # of Fires | % of Fires | Group Fires | % of Group |
|-------------------|-----------------------------|------------|------------|-------------|------------|
| 11020             | Structure Fires (110 - 123) | 45         | 34.09 %    | 1,913       | 31.70 %    |
|                   | Vehicle Fires (130 - 138)   | 34         | 25.76 %    | 1,029       | 17.05 %    |
| South Davis Metro | Outside Fires (140 - 173)   | 53         | 40.15 %    | 2,855       | 47.32 %    |
|                   | All Other Fires (100)       | 0          | 0.00 %     | 237         | 3.93 %     |
|                   | Total Fires                 | 132        | 100.00 %   | 6,034       | 100.00 %   |