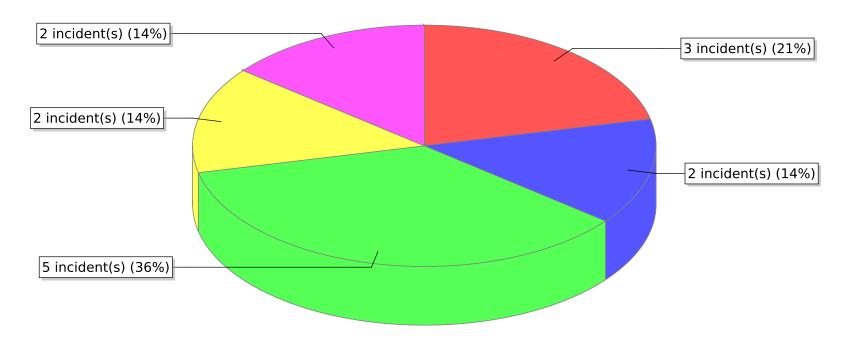

<sup>\*</sup> Legend shows Incident Type followed by Description (description shortened to 25 characters).

Report Period: From 01/01/2019 to 12/31/2019

| FDID/FD Name  | Fire Incident Type          | # of Fires | % of Fires | Group Fires | % of Group |
|---------------|-----------------------------|------------|------------|-------------|------------|
| 15004         | Structure Fires (110 - 123) | 2          | 28.57 %    | 1,913       | 31.70 %    |
|               | Vehicle Fires (130 - 138)   | 0          | 0.00 %     | 1,029       | 17.05 %    |
| Emery City FD | Outside Fires (140 - 173)   | 4          | 57.14 %    | 2,855       | 47.32 %    |
|               | All Other Fires (100)       | 1          | 14.29 %    | 237         | 3.93 %     |
|               | Total Fires                 | 7          | 100.00 %   | 6.034       | 100.00 %   |