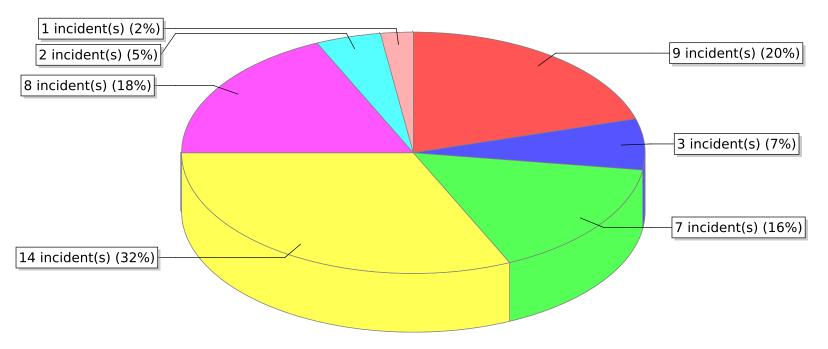

<sup>● 11 -</sup> Structure Fire ● 12 - Fire in mobile property used as a fixed structure ● 13 - Mobile property (vehicle) fire

<sup>14 -</sup> Natural vegetation fire

<sup>\*</sup> Legend shows Incident Type followed by Description (description shortened to 25 characters).