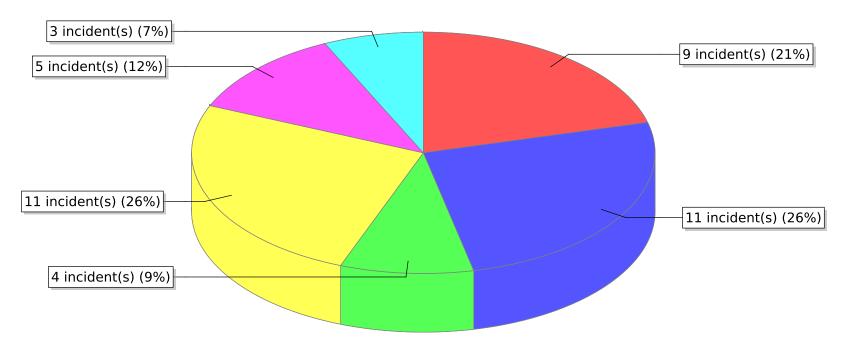

\*Data from deactivated fire depts within the list was not included in the report.

| FDID/FD Name            | Fire Incident Type          | # of Fires | % of Fires | Group Fires | % of Group |
|-------------------------|-----------------------------|------------|------------|-------------|------------|
| 01001                   | Structure Fires (110 - 123) | 4          | 17.39 %    | 1,913       | 31.70 %    |
|                         | Vehicle Fires (130 - 138)   | 5          | 21.74 %    | 1,029       | 17.05 %    |
| Beaver Fire District #1 | Outside Fires (140 - 173)   | 13         | 56.52 %    | 2,855       | 47.32 %    |
|                         | All Other Fires (100)       | 1          | 4.35 %     | 237         | 3.93 %     |
|                         | Total Fires                 | 23         | 100.00 %   | 6,034       | 100.00 %   |