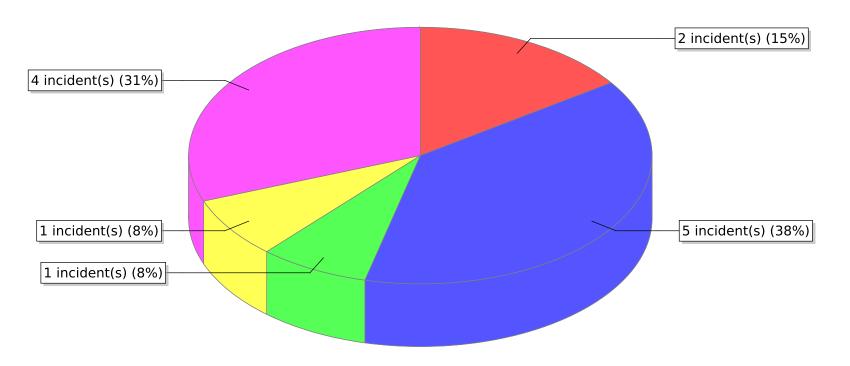

<sup>● 11 -</sup> Structure Fire ● 12 - Fire in mobile property used as a fixed structure ● 13 - Mobile property (vehicle) fire

<sup>○ 14 -</sup> Natural vegetation fire ○ 15 - Outside rubbish fire

<sup>\*</sup> Legend shows Incident Type followed by Description (description shortened to 25 characters).