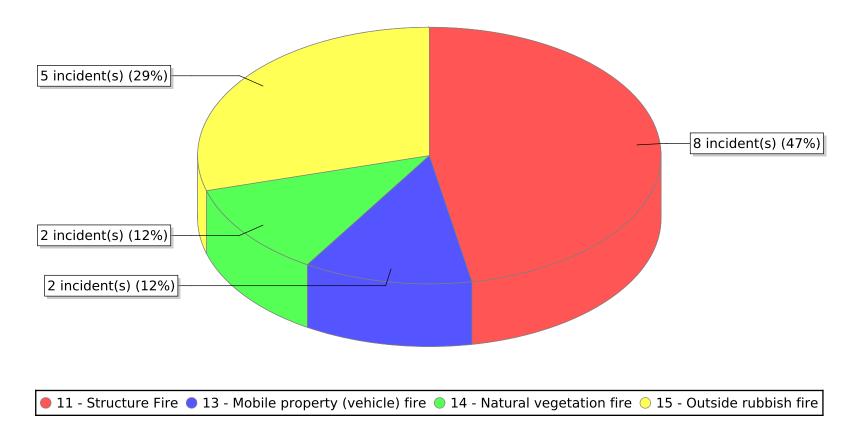

\*Data from deactivated fire depts within the list was not included in the report.

| FDID/FD Name            | Fire Incident Type          | # of Fires | % of Fires | Group Fires | % of Group |
|-------------------------|-----------------------------|------------|------------|-------------|------------|
| 01001                   | Structure Fires (110 - 123) | 4          | 17.39 %    | 1,913       | 31.70 %    |
|                         | Vehicle Fires (130 - 138)   | 5          | 21.74 %    | 1,029       | 17.05 %    |
| Beaver Fire District #1 | Outside Fires (140 - 173)   | 13         | 56.52 %    | 2,855       | 47.32 %    |
|                         | All Other Fires (100)       | 1          | 4.35 %     | 237         | 3.93 %     |
|                         | Total Fires                 | 23         | 100.00 %   | 6,034       | 100.00 %   |