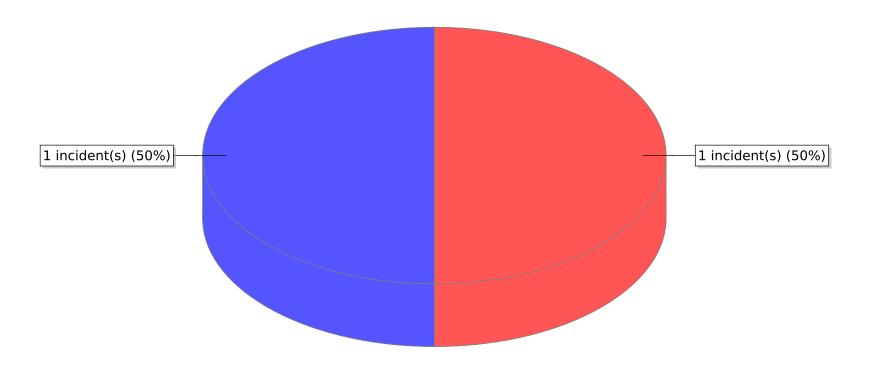

<sup>\*</sup> Legend shows Incident Type followed by Description (description shortened to 25 characters).

| FDID/FD Name | Fire Incident Type          | # of Fires | % of Fires | <b>Group Fires</b> | % of Group |
|--------------|-----------------------------|------------|------------|--------------------|------------|
| 15003        | Structure Fires (110 - 123) | 1          | 50.00 %    | 1,913              | 31.70 %    |
|              | Vehicle Fires (130 - 138)   | 0          | 0.00 %     | 1,029              | 17.05 %    |
| Elmo FD      | Outside Fires (140 - 173)   | 1          | 50.00 %    | 2,855              | 47.32 %    |
|              | All Other Fires (100)       | 0          | 0.00 %     | 237                | 3.93 %     |
|              | Total Fires                 | 2          | 100.00 %   | 6.034              | 100.00 %   |