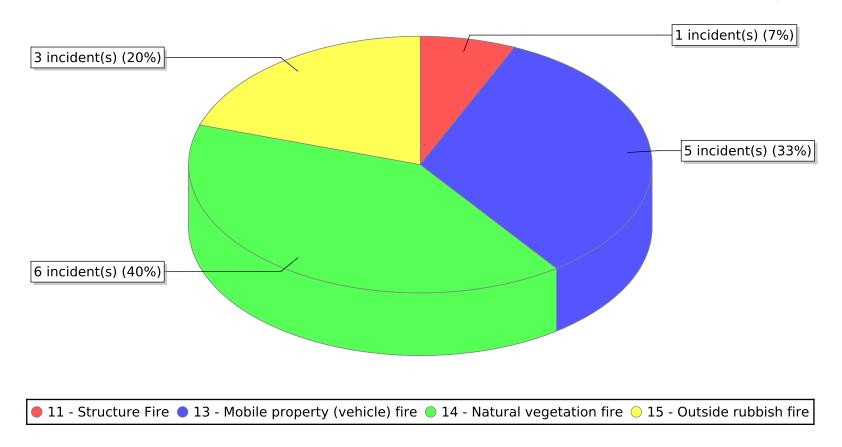

<sup>\*</sup> Legend shows Incident Type followed by Description (description shortened to 25 characters).

| FDID/FD Name | Fire Incident Type          | # of Fires | % of Fires | Group Fires | % of Group |
|--------------|-----------------------------|------------|------------|-------------|------------|
| 11009        | Structure Fires (110 - 123) | 14         | 40.00 %    | 1,913       | 31.70 %    |
|              | Vehicle Fires (130 - 138)   | 7          | 20.00 %    | 1,029       | 17.05 %    |
| Kaysville FD | Outside Fires (140 - 173)   | 14         | 40.00 %    | 2,855       | 47.32 %    |
|              | All Other Fires (100)       | 0          | 0.00 %     | 237         | 3.93 %     |
|              | Total Fires                 | 35         | 100.00 %   | 6,034       | 100.00 %   |