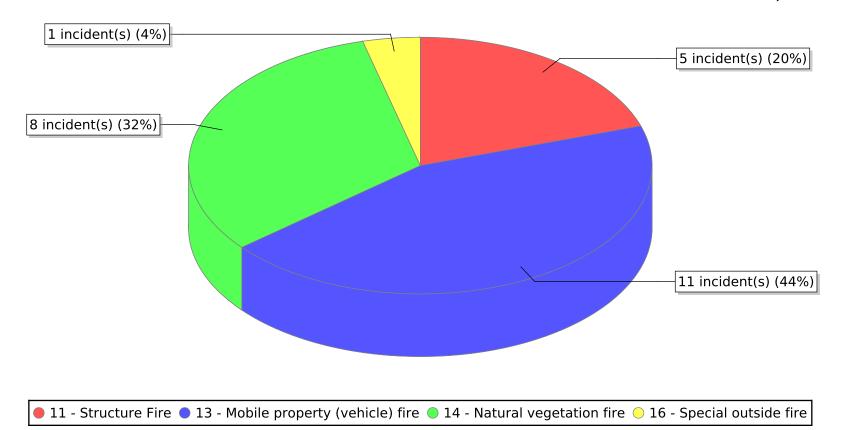

<sup>● 11 -</sup> Structure Fire ● 12 - Fire in mobile property used as a fixed structure ● 13 - Mobile property (vehicle) fire

<sup>○ 14 -</sup> Natural vegetation fire ○ 15 - Outside rubbish fire

<sup>\*</sup> Legend shows Incident Type followed by Description (description shortened to 25 characters).