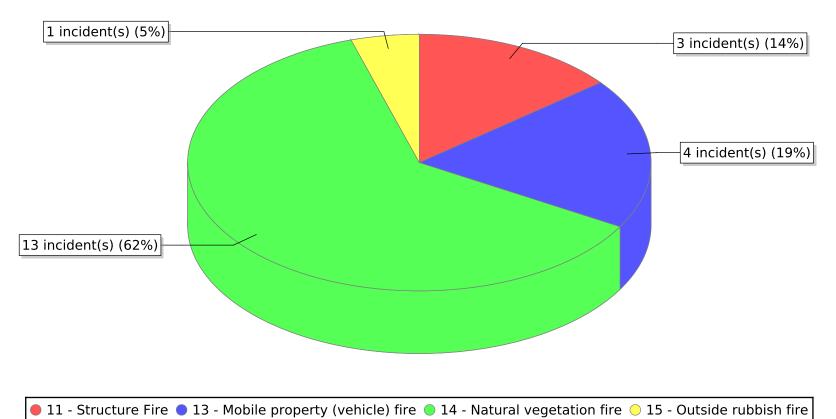

| FDID/FD Name | Fire Incident Type          | # of Fires | % of Fires | Group Fires | % of Group |
|--------------|-----------------------------|------------|------------|-------------|------------|
| 11010        | Structure Fires (110 - 123) | 46         | 42.59 %    | 1,913       | 31.70 %    |
|              | Vehicle Fires (130 - 138)   | 26         | 24.07 %    | 1,029       | 17.05 %    |
| Layton FD    | Outside Fires (140 - 173)   | 36         | 33.33 %    | 2,855       | 47.32 %    |
|              | All Other Fires (100)       | 0          | 0.00 %     | 237         | 3.93 %     |
|              | Total Fires                 | 108        | 100.00 %   | 6,034       | 100.00 %   |