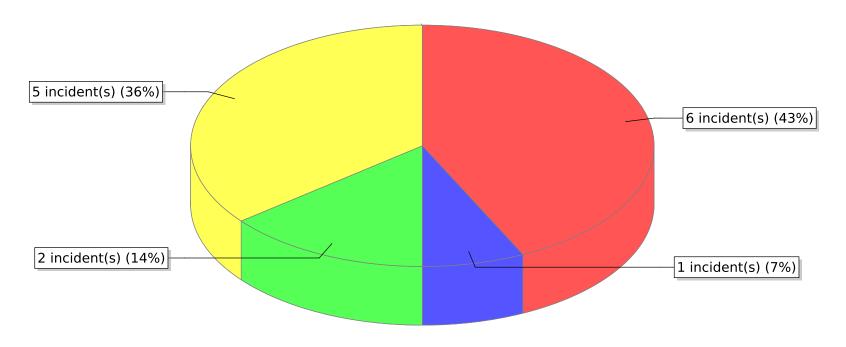

| FDID/FD Name         | Fire Incident Type          | # of Fires | % of Fires | Group Fires | % of Group |
|----------------------|-----------------------------|------------|------------|-------------|------------|
| 03009                | Structure Fires (110 - 123) | 1          | 20.00 %    | 1,913       | 31.70 %    |
|                      | Vehicle Fires (130 - 138)   | 1          | 20.00 %    | 1,029       | 17.05 %    |
| Central Box Elder FD | Outside Fires (140 - 173)   | 2          | 40.00 %    | 2,855       | 47.32 %    |
|                      | All Other Fires (100)       | 1          | 20.00 %    | 237         | 3.93 %     |
|                      | Total Fires                 | 5          | 100.00 %   | 6.034       | 100.00 %   |