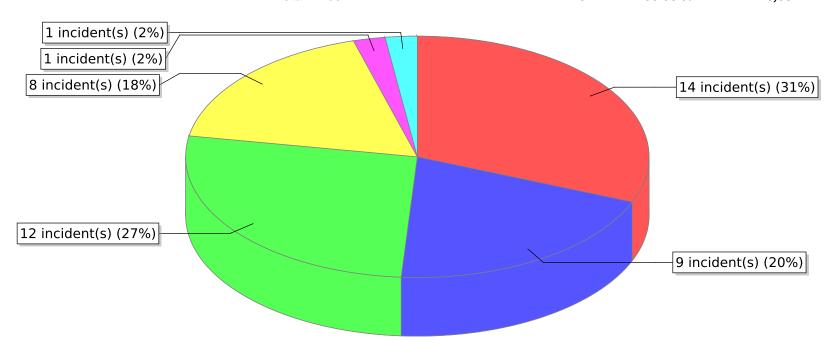

<sup>\*</sup> Legend shows Incident Type followed by Description (description shortened to 25 characters).

| FDID/FD Name                   | Fire Incident Type          | # of Fires | % of Fires | Group Fires | % of Group |
|--------------------------------|-----------------------------|------------|------------|-------------|------------|
| 13005                          | Structure Fires (110 - 123) | 12         | 26.67 %    | 1,913       | 31.70 %    |
|                                | Vehicle Fires (130 - 138)   | 8          | 17.78 %    | 1,029       | 17.05 %    |
| Roosevelt City Fire Department | Outside Fires (140 - 173)   | 25         | 55.56 %    | 2,855       | 47.32 %    |
|                                | All Other Fires (100)       | 0          | 0.00 %     | 237         | 3.93 %     |
|                                | Total Fires                 | 45         | 100.00 %   | 6.034       | 100.00 %   |