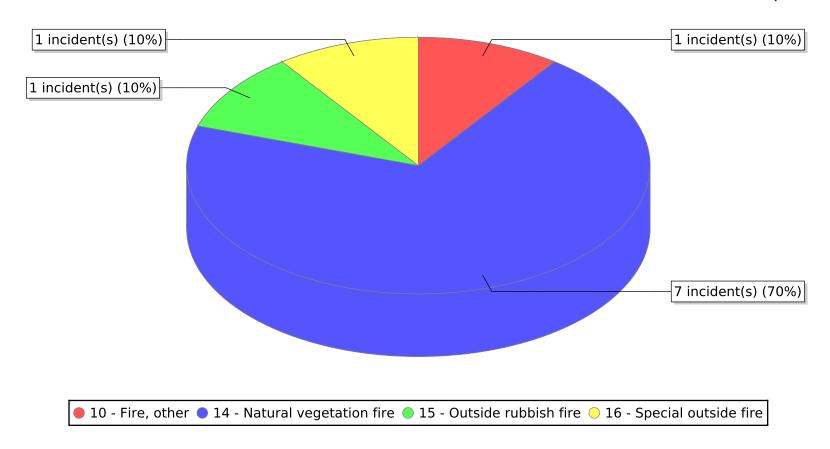

<sup>○ 14 -</sup> Natural vegetation fire ○ 15 - Outside rubbish fire ○ 16 - Special outside fire

<sup>\*</sup> Legend shows Incident Type followed by Description (description shortened to 25 characters).