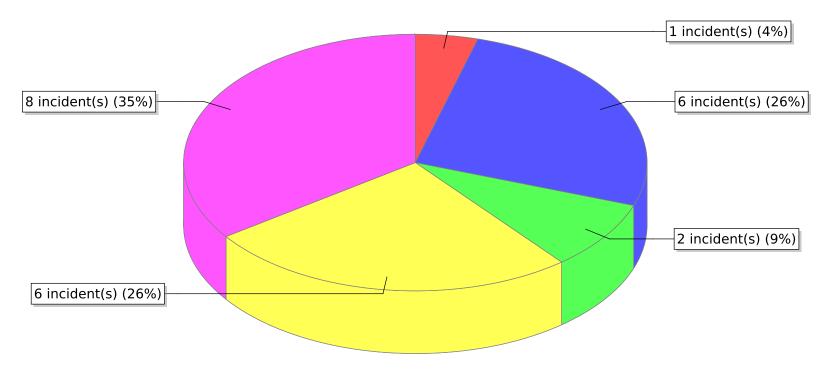

<sup>● 10 -</sup> Fire, other ● 12 - Fire in mobile property used as a fixed structure ● 13 - Mobile property (vehicle) fire

<sup>○ 14 -</sup> Natural vegetation fire ○ 15 - Outside rubbish fire

<sup>\*</sup> Legend shows Incident Type followed by Description (description shortened to 25 characters).