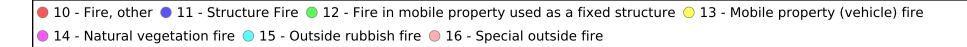

<sup>\*</sup> Legend shows Incident Type followed by Description (description shortened to 25 characters).

| FDID/FD Name    | Fire Incident Type          | # of Fires | % of Fires | Group Fires | % of Group |
|-----------------|-----------------------------|------------|------------|-------------|------------|
| 03003           | Structure Fires (110 - 123) | 11         | 28.95 %    | 1,913       | 31.70 %    |
|                 | Vehicle Fires (130 - 138)   | 9          | 23.68 %    | 1,029       | 17.05 %    |
| Brigham City FD | Outside Fires (140 - 173)   | 18         | 47.37 %    | 2,855       | 47.32 %    |
|                 | All Other Fires (100)       | 0          | 0.00 %     | 237         | 3.93 %     |
|                 | Total Fires                 | 38         | 100.00 %   | 6,034       | 100.00 %   |