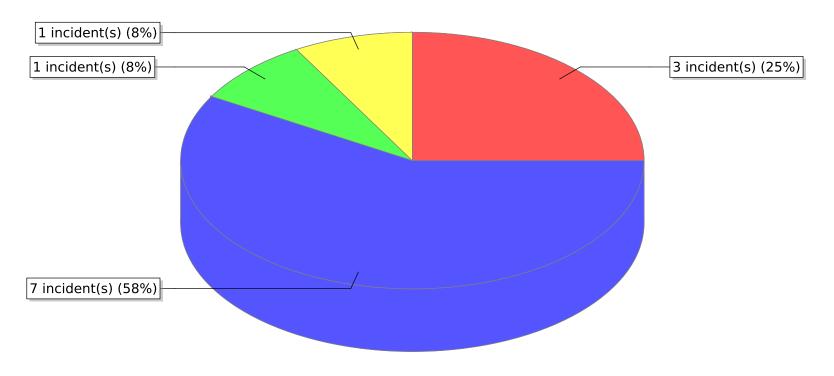

<sup>\*</sup> Legend shows Incident Type followed by Description (description shortened to 25 characters).

| FDID/FD Name            | Fire Incident Type          | # of Fires | % of Fires | Group Fires | % of Group |
|-------------------------|-----------------------------|------------|------------|-------------|------------|
| 37001                   | Structure Fires (110 - 123) | 2          | 16.67 %    | 1,913       | 31.70 %    |
|                         | Vehicle Fires (130 - 138)   | 2          | 16.67 %    | 1,029       | 17.05 %    |
| Blandng Fire Department | Outside Fires (140 - 173)   | 8          | 66.67 %    | 2,855       | 47.32 %    |
|                         | All Other Fires (100)       | 0          | 0.00 %     | 237         | 3.93 %     |
|                         | Total Fires                 | 12         | 100.00 %   | 6,034       | 100.00 %   |