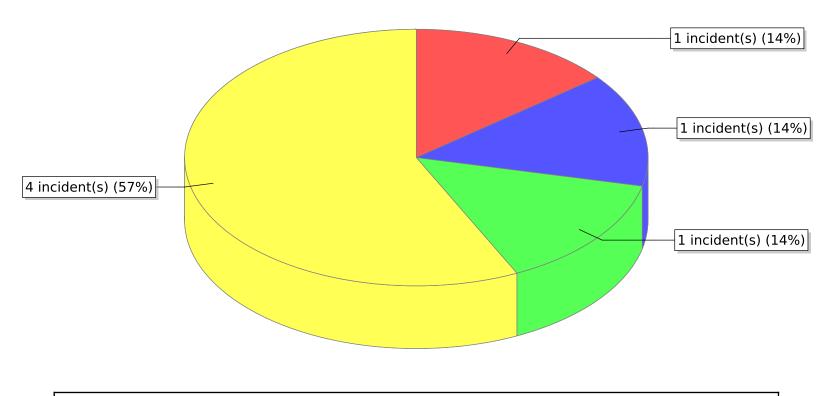

● 10 - Fire, other ● 11 - Structure Fire ● 12 - Fire in mobile property used as a fixed structure ○ 14 - Natural vegetation fire

<sup>\*</sup> Legend shows Incident Type followed by Description (description shortened to 25 characters).