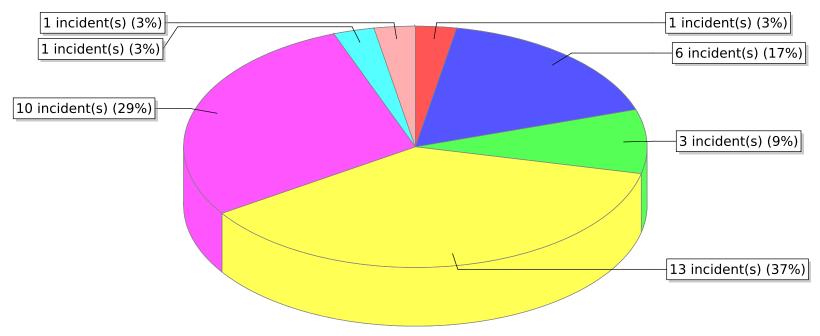

<sup>● 10 -</sup> Fire, other ● 12 - Fire in mobile property used as a fixed structure ● 13 - Mobile property (vehicle) fire

<sup>○ 14 -</sup> Natural vegetation fire ○ 15 - Outside rubbish fire

<sup>\*</sup> Legend shows Incident Type followed by Description (description shortened to 25 characters).