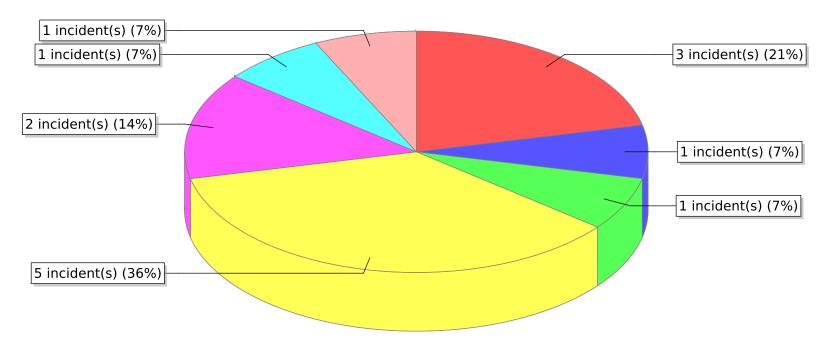

<sup>● 11 -</sup> Structure Fire ● 12 - Fire in mobile property used as a fixed structure ● 13 - Mobile property (vehicle) fire

<sup>14 -</sup> Natural vegetation fire

<sup>\*</sup> Legend shows Incident Type followed by Description (description shortened to 25 characters).