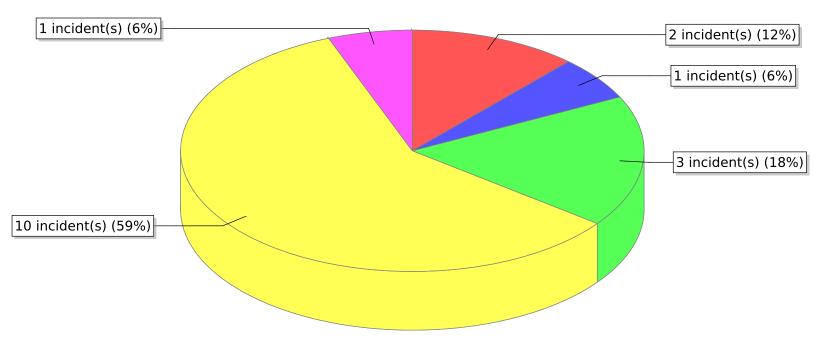

● 10 - Fire, other ● 11 - Structure Fire ● 12 - Fire in mobile property used as a fixed structure ○ 14 - Natural vegetation fire

<sup>\*</sup> Legend shows Incident Type followed by Description (description shortened to 25 characters).