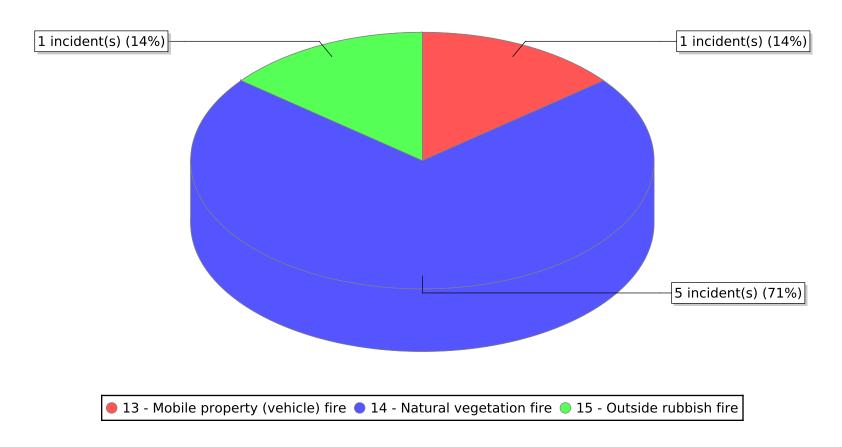

<sup>● 16 -</sup> Special outside fire ● 17 - Cultivated vegetation, crop fire

<sup>\*</sup> Legend shows Incident Type followed by Description (description shortened to 25 characters).

| FDID/FD Name | Fire Incident Type          | # of Fires | % of Fires | Group Fires | % of Group |
|--------------|-----------------------------|------------|------------|-------------|------------|
| 05008        | Structure Fires (110 - 123) | 32         | 50.79 %    | 1,913       | 31.70 %    |
|              | Vehicle Fires (130 - 138)   | 5          | 7.94 %     | 1,029       | 17.05 %    |
| Logan FD     | Outside Fires (140 - 173)   | 26         | 41.27 %    | 2,855       | 47.32 %    |
|              | All Other Fires (100)       | 0          | 0.00 %     | 237         | 3.93 %     |
|              | Total Fires                 | 63         | 100.00 %   | 6,034       | 100.00 %   |