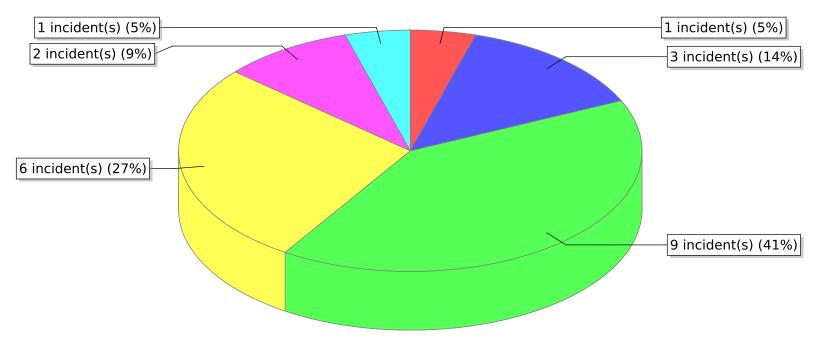

\*Data from deactivated fire depts within the list was not included in the report.

| FDID/FD Name            | Fire Incident Type          | # of Fires | % of Fires | Group Fires | % of Group |
|-------------------------|-----------------------------|------------|------------|-------------|------------|
| 01001                   | Structure Fires (110 - 123) | 4          | 17.39 %    | 1,913       | 31.70 %    |
|                         | Vehicle Fires (130 - 138)   | 5          | 21.74 %    | 1,029       | 17.05 %    |
| Beaver Fire District #1 | Outside Fires (140 - 173)   | 13         | 56.52 %    | 2,855       | 47.32 %    |
|                         | All Other Fires (100)       | 1          | 4.35 %     | 237         | 3.93 %     |
|                         | Total Fires                 | 23         | 100.00 %   | 6,034       | 100.00 %   |