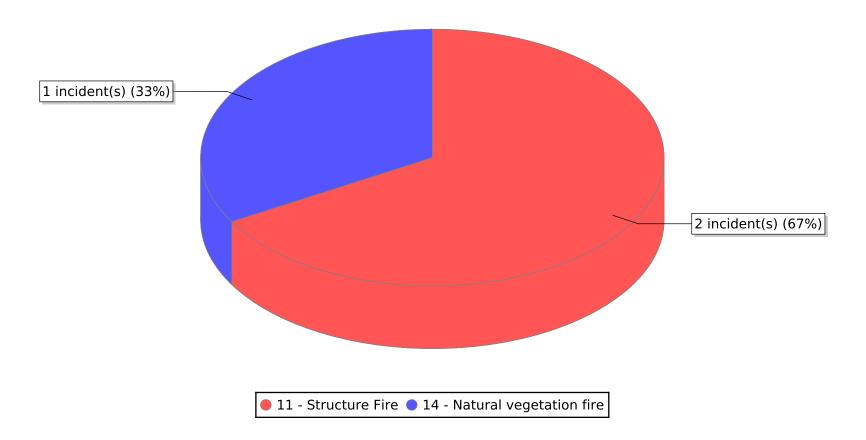

● 11 - Structure Fire ● 12 - Fire in mobile property used as a fixed structure ● 14 - Natural vegetation fire

<sup>\*</sup> Legend shows Incident Type followed by Description (description shortened to 25 characters).