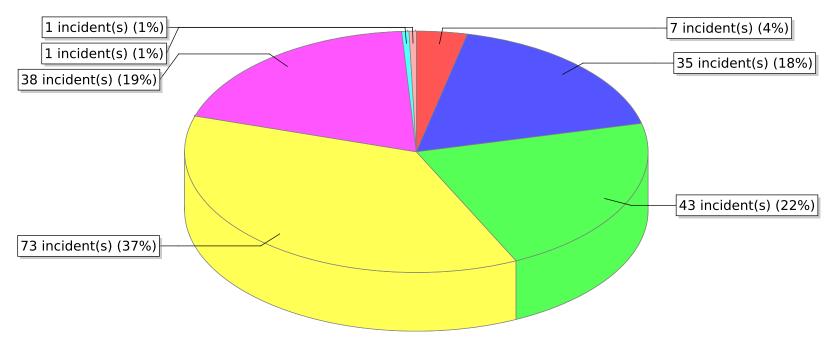

<sup>\*</sup> Legend shows Incident Type followed by Description (description shortened to 25 characters).

| FDID/FD Name | Fire Incident Type          | # of Fires | % of Fires | Group Fires | % of Group |
|--------------|-----------------------------|------------|------------|-------------|------------|
| 03017        | Structure Fires (110 - 123) | 24         | 47.06 %    | 1,913       | 31.70 %    |
|              | Vehicle Fires (130 - 138)   | 11         | 21.57 %    | 1,029       | 17.05 %    |
| Tremonton FD | Outside Fires (140 - 173)   | 16         | 31.37 %    | 2,855       | 47.32 %    |
|              | All Other Fires (100)       | 0          | 0.00 %     | 237         | 3.93 %     |
|              | Total Fires                 | 51         | 100.00 %   | 6,034       | 100.00 %   |