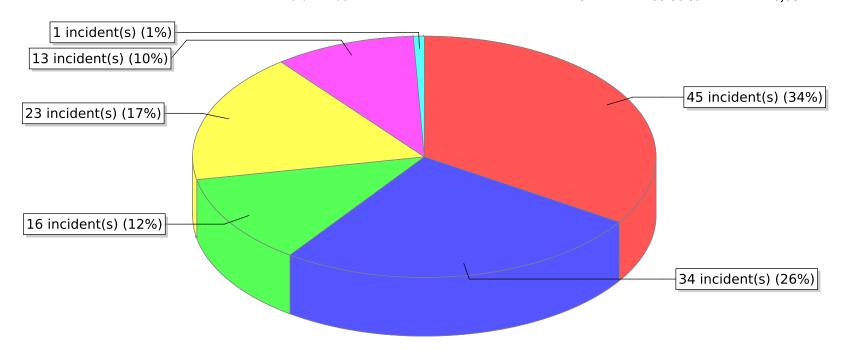

<sup>● 11 -</sup> Structure Fire ● 12 - Fire in mobile property used as a fixed structure ● 13 - Mobile property (vehicle) fire

<sup>○ 14 -</sup> Natural vegetation fire ○ 15 - Outside rubbish fire

<sup>\*</sup> Legend shows Incident Type followed by Description (description shortened to 25 characters).