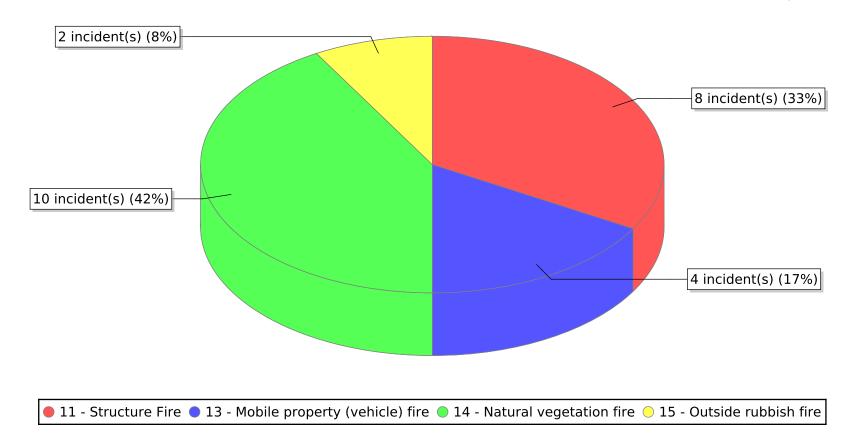

<sup>● 10 -</sup> Fire, other ● 12 - Fire in mobile property used as a fixed structure ● 13 - Mobile property (vehicle) fire

<sup>○ 14 -</sup> Natural vegetation fire ○ 15 - Outside rubbish fire

<sup>\*</sup> Legend shows Incident Type followed by Description (description shortened to 25 characters).