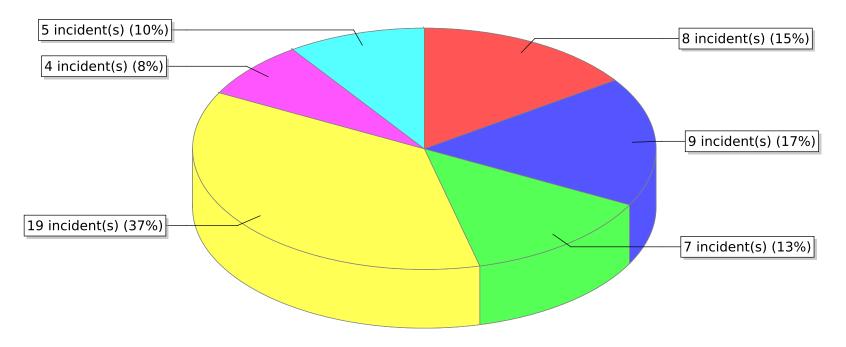

<sup>● 10 -</sup> Fire, other ● 12 - Fire in mobile property used as a fixed structure ● 13 - Mobile property (vehicle) fire

<sup>○ 14 -</sup> Natural vegetation fire ○ 15 - Outside rubbish fire

<sup>\*</sup> Legend shows Incident Type followed by Description (description shortened to 25 characters).