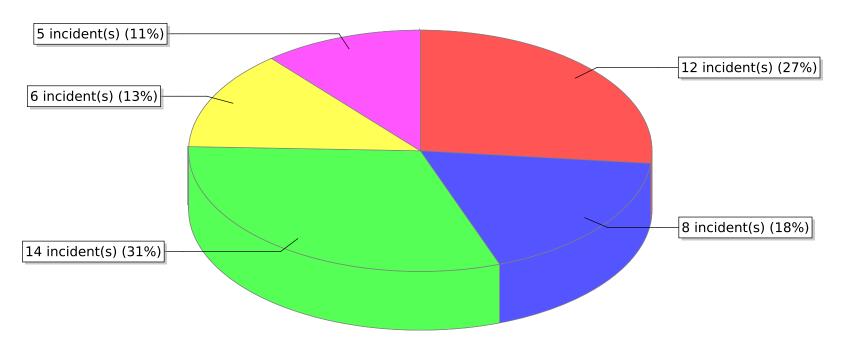

<sup>● 11 -</sup> Structure Fire ● 12 - Fire in mobile property used as a fixed structure ● 13 - Mobile property (vehicle) fire

<sup>14 -</sup> Natural vegetation fire

<sup>\*</sup> Legend shows Incident Type followed by Description (description shortened to 25 characters).