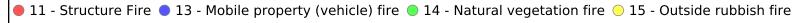

<sup>● 11 -</sup> Structure Fire ● 12 - Fire in mobile property used as a fixed structure ● 13 - Mobile property (vehicle) fire

<sup>○ 14 -</sup> Natural vegetation fire ○ 15 - Outside rubbish fire

<sup>\*</sup> Legend shows Incident Type followed by Description (description shortened to 25 characters).