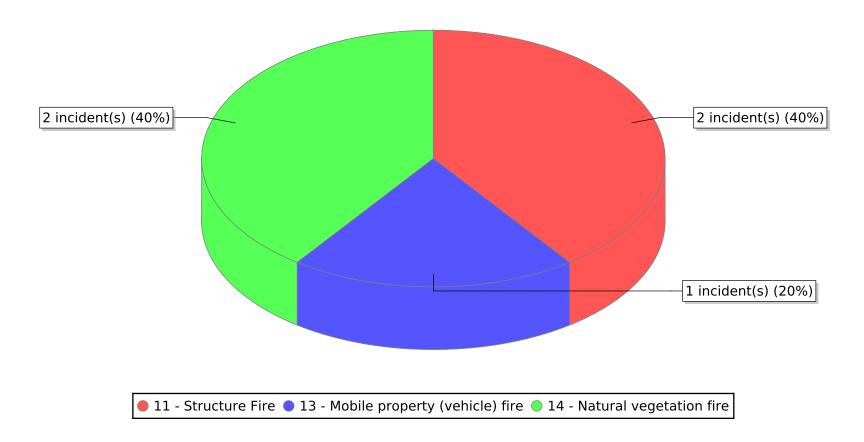

| FDID/FD Name | Fire Incident Type          | # of Fires | % of Fires | Group Fires | % of Group |
|--------------|-----------------------------|------------|------------|-------------|------------|
| 23001        | Structure Fires (110 - 123) | 2          | 40.00 %    | 1,913       | 31.70 %    |
|              | Vehicle Fires (130 - 138)   | 2          | 40.00 %    | 1,029       | 17.05 %    |
| Eureka FD    | Outside Fires (140 - 173)   | 1          | 20.00 %    | 2,855       | 47.32 %    |
|              | All Other Fires (100)       | 0          | 0.00 %     | 237         | 3.93 %     |
|              | Total Fires                 | 5          | 100.00 %   | 6,034       | 100.00 %   |