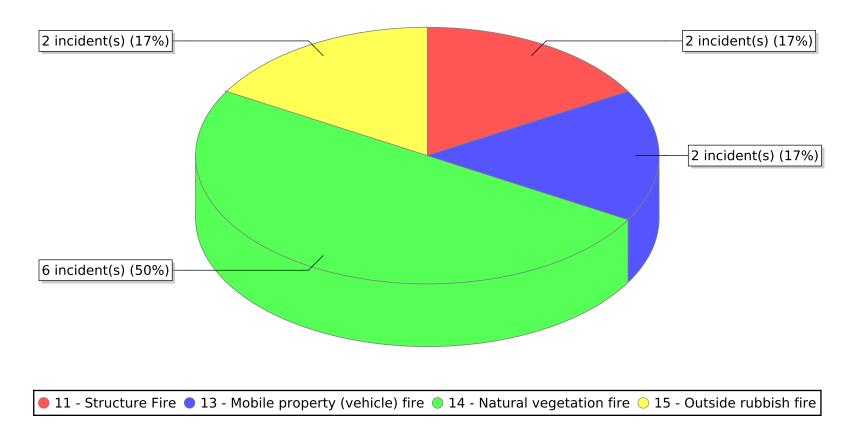

| FDID/FD Name         | Fire Incident Type          | # of Fires | % of Fires | Group Fires | % of Group |
|----------------------|-----------------------------|------------|------------|-------------|------------|
| 03009                | Structure Fires (110 - 123) | 1          | 20.00 %    | 1,913       | 31.70 %    |
|                      | Vehicle Fires (130 - 138)   | 1          | 20.00 %    | 1,029       | 17.05 %    |
| Central Box Elder FD | Outside Fires (140 - 173)   | 2          | 40.00 %    | 2,855       | 47.32 %    |
|                      | All Other Fires (100)       | 1          | 20.00 %    | 237         | 3.93 %     |
|                      | Total Fires                 | 5          | 100.00 %   | 6.034       | 100.00 %   |