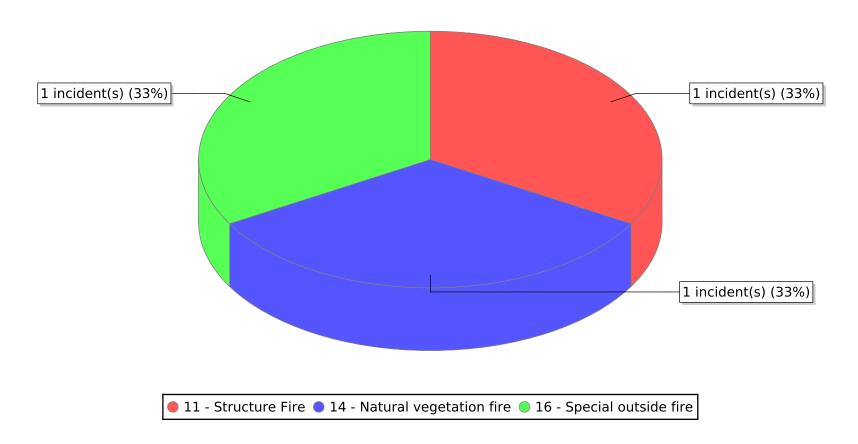

<sup>● 16 -</sup> Special outside fire

<sup>\*</sup> Legend shows Incident Type followed by Description (description shortened to 25 characters).

| FDID/FD Name            | Fire Incident Type          | # of Fires | % of Fires | Group Fires | % of Group |
|-------------------------|-----------------------------|------------|------------|-------------|------------|
| 13009                   | Structure Fires (110 - 123) | 2          | 66.67 %    | 1,913       | 31.70 %    |
|                         | Vehicle Fires (130 - 138)   | 0          | 0.00 %     | 1,029       | 17.05 %    |
| Fruitland Vol Fire Dept | Outside Fires (140 - 173)   | 1          | 33.33 %    | 2,855       | 47.32 %    |
|                         | All Other Fires (100)       | 0          | 0.00 %     | 237         | 3.93 %     |
|                         | Total Fires                 | 3          | 100.00 %   | 6.034       | 100.00 %   |

<sup>\*</sup> Legend shows Incident Type followed by Description (description shortened to 25 characters).

| FDID/FD Name   | Fire Incident Type          | # of Fires | % of Fires | Group Fires | % of Group |
|----------------|-----------------------------|------------|------------|-------------|------------|
| 15001          | Structure Fires (110 - 123) | 3          | 75.00 %    | 1,913       | 31.70 %    |
|                | Vehicle Fires (130 - 138)   | 0          | 0.00 %     | 1,029       | 17.05 %    |
| Castle Dale FD | Outside Fires (140 - 173)   | 1          | 25.00 %    | 2,855       | 47.32 %    |
|                | All Other Fires (100)       | 0          | 0.00 %     | 237         | 3.93 %     |
|                | Total Fires                 | 4          | 100.00 %   | 6.034       | 100.00 %   |