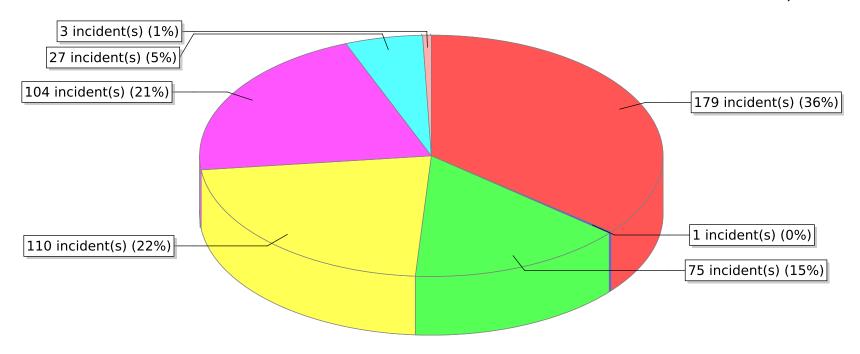

<sup>\*</sup> Legend shows Incident Type followed by Description (description shortened to 25 characters).

| FDID/FD Name    | Fire Incident Type          | # of Fires | % of Fires | Group Fires | % of Group |
|-----------------|-----------------------------|------------|------------|-------------|------------|
| 03003           | Structure Fires (110 - 123) | 11         | 28.95 %    | 1,913       | 31.70 %    |
|                 | Vehicle Fires (130 - 138)   | 9          | 23.68 %    | 1,029       | 17.05 %    |
| Brigham City FD | Outside Fires (140 - 173)   | 18         | 47.37 %    | 2,855       | 47.32 %    |
|                 | All Other Fires (100)       | 0          | 0.00 %     | 237         | 3.93 %     |
|                 | Total Fires                 | 38         | 100.00 %   | 6,034       | 100.00 %   |