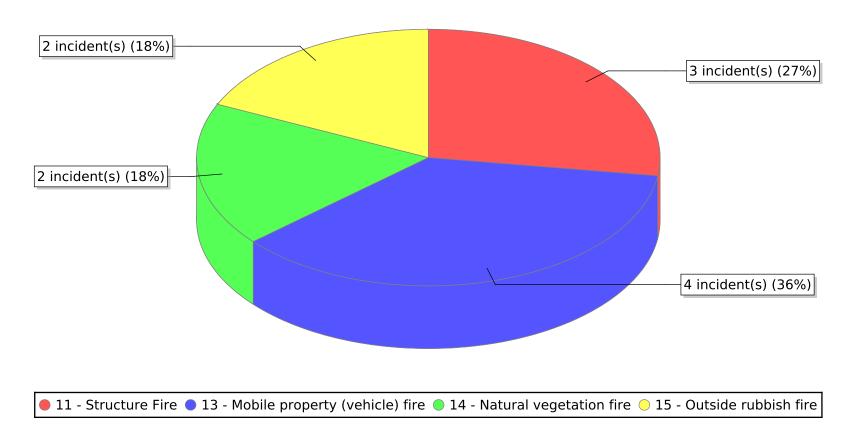

<sup>\*</sup> Legend shows Incident Type followed by Description (description shortened to 25 characters).

| FDID/FD Name    | Fire Incident Type          | # of Fires | % of Fires | Group Fires | % of Group |
|-----------------|-----------------------------|------------|------------|-------------|------------|
| 03003           | Structure Fires (110 - 123) | 11         | 28.95 %    | 1,913       | 31.70 %    |
|                 | Vehicle Fires (130 - 138)   | 9          | 23.68 %    | 1,029       | 17.05 %    |
| Brigham City FD | Outside Fires (140 - 173)   | 18         | 47.37 %    | 2,855       | 47.32 %    |
|                 | All Other Fires (100)       | 0          | 0.00 %     | 237         | 3.93 %     |
|                 | Total Fires                 | 38         | 100.00 %   | 6,034       | 100.00 %   |