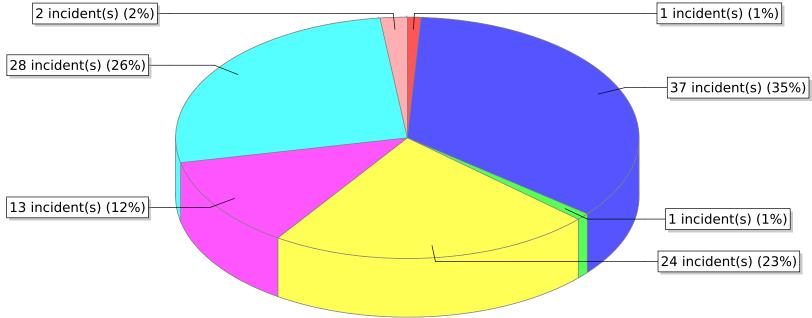

<sup>● 16 -</sup> Special outside fire ● 17 - Cultivated vegetation, crop fire

<sup>\*</sup> Legend shows Incident Type followed by Description (description shortened to 25 characters).

| FDID/FD Name | Fire Incident Type          | # of Fires | % of Fires | Group Fires | % of Group |
|--------------|-----------------------------|------------|------------|-------------|------------|
| 05008        | Structure Fires (110 - 123) | 32         | 50.79 %    | 1,913       | 31.70 %    |
|              | Vehicle Fires (130 - 138)   | 5          | 7.94 %     | 1,029       | 17.05 %    |
| Logan FD     | Outside Fires (140 - 173)   | 26         | 41.27 %    | 2,855       | 47.32 %    |
|              | All Other Fires (100)       | 0          | 0.00 %     | 237         | 3.93 %     |
|              | Total Fires                 | 63         | 100.00 %   | 6,034       | 100.00 %   |