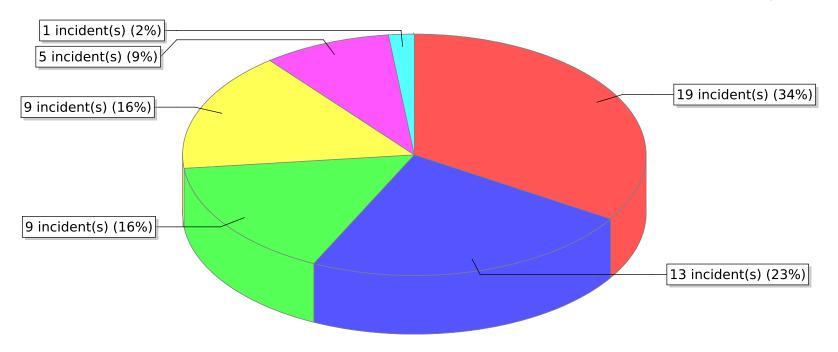

<sup>● 10 -</sup> Fire, other ● 12 - Fire in mobile property used as a fixed structure ● 13 - Mobile property (vehicle) fire

<sup>○ 14 -</sup> Natural vegetation fire ○ 15 - Outside rubbish fire

<sup>\*</sup> Legend shows Incident Type followed by Description (description shortened to 25 characters).

<sup>○ 14 -</sup> Natural vegetation fire ○ 15 - Outside rubbish fire ○ 16 - Special outside fire

<sup>\*</sup> Legend shows Incident Type followed by Description (description shortened to 25 characters).