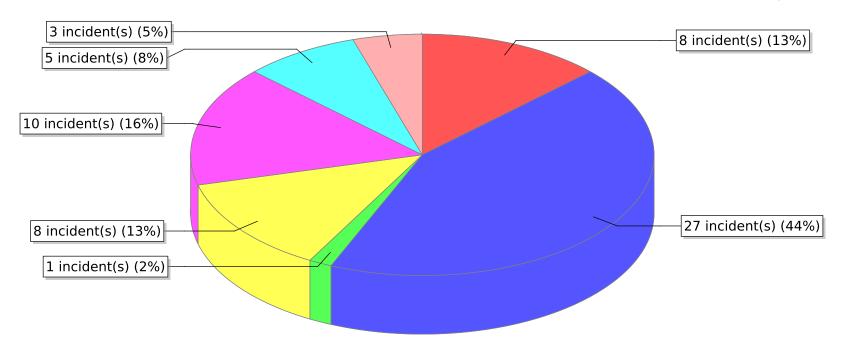

<sup>● 11 -</sup> Structure Fire ● 12 - Fire in mobile property used as a fixed structure ● 13 - Mobile property (vehicle) fire

<sup>14 -</sup> Natural vegetation fire

<sup>\*</sup> Legend shows Incident Type followed by Description (description shortened to 25 characters).

<sup>● 10 -</sup> Fire, other ● 12 - Fire in mobile property used as a fixed structure ● 13 - Mobile property (vehicle) fire

<sup>○ 14 -</sup> Natural vegetation fire ○ 15 - Outside rubbish fire

<sup>\*</sup> Legend shows Incident Type followed by Description (description shortened to 25 characters).